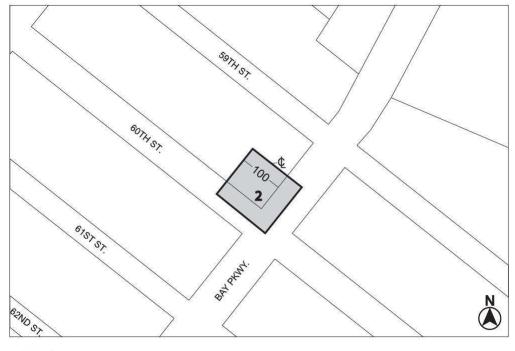

## Map 2- [date of adoption]

Mandatory Inclusionary Housing Area (see Section 23-154(d)(3))

Area 2 — [date of adoption] — MIH Program Option 1, Option 2 and Workforce Option

## Portion of Community District 12, Brooklyn

| File #: Res 1460-2020, Version: *                                                                                                              |       |
|------------------------------------------------------------------------------------------------------------------------------------------------|-------|
|                                                                                                                                                |       |
| Adopted.                                                                                                                                       |       |
| Office of the City Clerk, } The City of New York, } ss.:                                                                                       |       |
| I hereby certify that the foregoing is a true copy of a Resolution passed by The Council of City of New York on, 2020, on file in this office. | The   |
| City Clerk, Clerk of The Cou                                                                                                                   | ıncil |