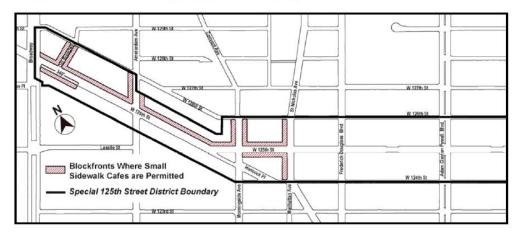

### 97-13 Permitted Small Sidewalk Cafe Locations

#Small sidewalk cafes# shall be permitted in the #Special 125<sup>th</sup> Street District# as indicated in Map 2 (Permitted Small Sidewalk Cafe Locations) in Appendix A to this Chapter, subject to all applicable regulations of Article I, Chapter 4 (Sidewalk Cafe Regulations).

## Map 1 – Special 125<sup>th</sup> Street District

- Special 125th Street District boundary
Core Subdistrict