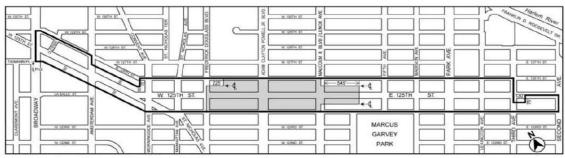

### Map 2 - Permitted Small Sidewalk Cafe Locations

| W 12/th St W 12/th St      | Fift Averue            | Madison Ave | Park Ave | Lexingion Ave | Third Ave | E 127th St |
|----------------------------|------------------------|-------------|----------|---------------|-----------|------------|
| 545'<br>545'<br>W 124th St | ₩ 1200 51<br>10/ J 10/ | 213         |          | E 125th St    |           | E 124th St |
| W 123rd S1                 |                        |             |          |               |           | E 123rd ST |