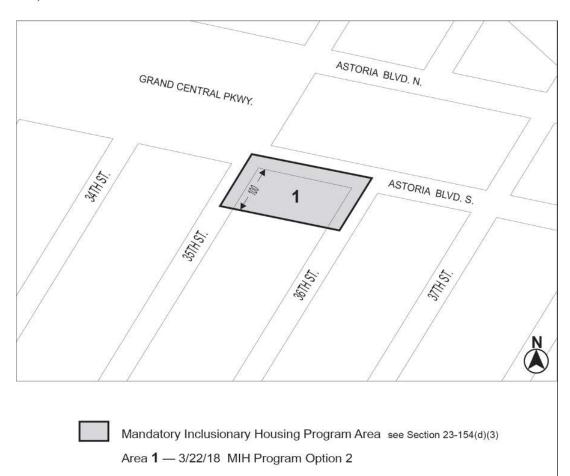

## [EXISTING]

Map 3 - (3/22/18)

## Map 3 - (date of adoption)

Mandatory Inclusionary Housing Area see Section 23-154(d)(3)

Area 1 — 3/22/18 — MIH Program Option 2

Area # — [date of adoption] — MIH Program Option 1

Portion of Community District 1, Queens