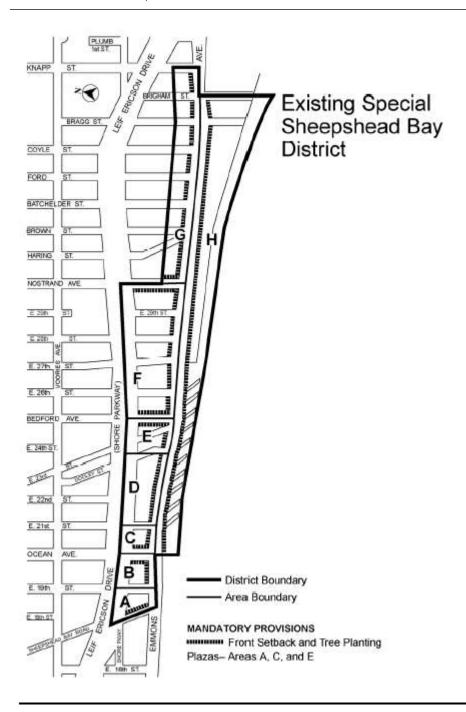

### THE COUNCIL OF THE CITY OF NEW YORK **RESOLUTION NO. 120**

Resolution approving the decision of the City Planning Commission on Application No. N 060133 ZRK, an amendment to the text of the Zoning Resolution of the City of New York, relating to Article IX, Chapter 4 (Special Sheepshead Bay District) concerning an amendment to Appendix A (L.U. No. 36).

WHEREAS, the Application is related to ULURP Application Number C 060132 ZMK (L.U. No. 37), an amendment of the Zoning Map to rezone portions of eight blocks in the Sheepshead Bay/Plumb Beach area;

WHEREAS, the Decision is subject to review and action by the Council pursuant to Section 197-d(b)(1) of the City Charter;

Relating to Article IX, Chapter 4 (Special Sheepshead Bay District) concerning an amendment to Appendix A, Community District 15, Borough of Brooklyn.

File #: Res 0120-2006, Version: \*

File #: Res 0120-2006, Version: \*