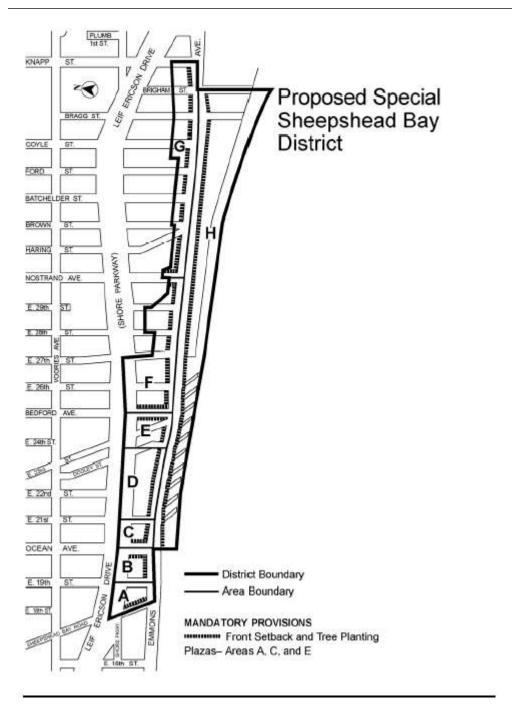

### THE COUNCIL OF THE CITY OF NEW YORK **RESOLUTION NO. 120**

Resolution approving the decision of the City Planning Commission on Application No. N 060133 ZRK, an amendment to the text of the Zoning Resolution of the City of New York, relating to Article IX, Chapter 4 (Special Sheepshead Bay District) concerning an amendment to Appendix A (L.U. No. 36).

WHEREAS, the Application is related to ULURP Application Number C 060132 ZMK (L.U. No. 37), an amendment of the Zoning Map to rezone portions of eight blocks in the Sheepshead Bay/Plumb Beach area;

WHEREAS, the Decision is subject to review and action by the Council pursuant to Section 197-d(b)(1) of the City Charter;

Relating to Article IX, Chapter 4 (Special Sheepshead Bay District) concerning an amendment to Appendix A, Community District 15, Borough of Brooklyn.

File #: Res 0120-2006, Version: \*

File #: Res 0120-2006, Version: \*