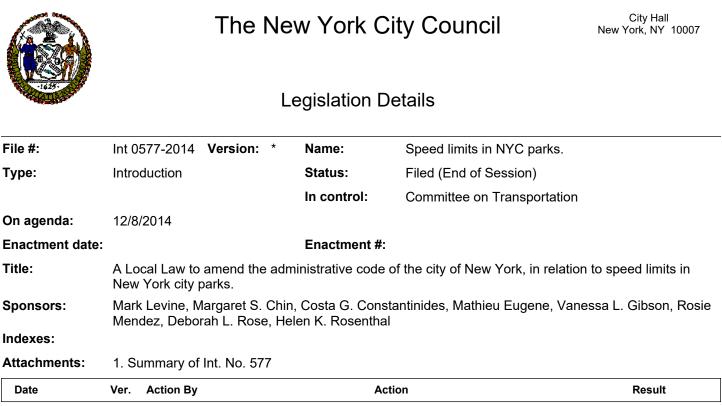

| Date       | ver.                   | Аспольу                    | Action                                              | Result                                                                                       |
|------------|------------------------|----------------------------|-----------------------------------------------------|----------------------------------------------------------------------------------------------|
| 12/8/2014  | *                      | City Council               | Introduced by Council                               |                                                                                              |
| 12/8/2014  | *                      | City Council               | Referred to Comm by Council                         |                                                                                              |
| 12/31/2017 | *                      | City Council               | Filed (End of Session)                              |                                                                                              |
|            | 12/8/2014<br>12/8/2014 | 12/8/2014 *<br>12/8/2014 * | 12/8/2014 * City Council   12/8/2014 * City Council | 12/8/2014*City CouncilIntroduced by Council12/8/2014*City CouncilReferred to Comm by Council |