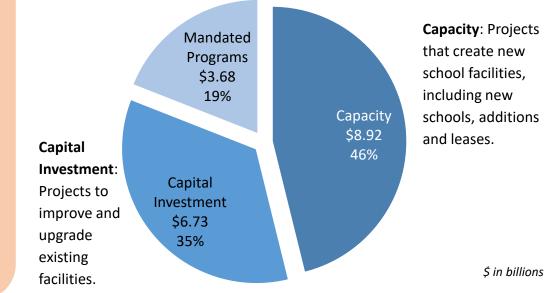

#### February 2020 Proposed Plan Amendment

**Mandated Programs**: Projects that the DOE is legally required to fund such as boiler conversions, asbestos remediation and code compliance, projects begun in the previous Five-Year Capital Plan (Fiscal 2015-2019).

#### February Proposed Plan Changes by Category

| Dollars in<br>Thousands | Adopted Plan | February Plan | Difference  |
|-------------------------|--------------|---------------|-------------|
| Capacity                | \$8,761,000  | \$8,923,000   | \$162,000   |
| Capital<br>Investment   | 5,180,200    | 6,727,300     | 1,547,100   |
| Mandated<br>Programs    | 3,070,000    | 3,624,100     | 554,100     |
| TOTAL                   | \$17,011,200 | \$19,274,400  | \$2,263,200 |