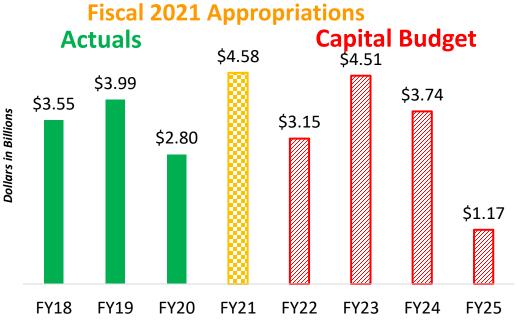

#### Current and Budgeted Appropriations Not Reasonable Targets based off Actuals

## \$2.8 billion

FY 20 Actual Commitments

## \$4.58 billion

FY 21 Available Appropriations

### \$3.15 million

Average Annual Appropriations in FY21-24 Capital Budget