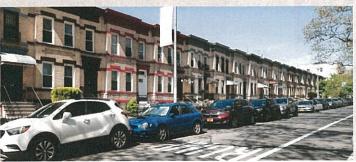

Within the historic district, the row houses are set-back behind spacious areaways and are primarily characterized by limestone facades, bowed or angled fronts, low stoops, stone window and door surrounds, and embellished cornices typical of the Renaissance Revival style. The north side of the block is architecturally very consistent. On the right is a brick building at the eastern end of the block. It was constructed to house a doctor's office, a trend that would become ubiquitous on the block in later decades.

The south side of the street includes brick row houses, and limestone—fronted row houses similar to the north side, including 8 with Colonial Revival entrances that were advertised as "House Colonials" and described by the Bay Ridge Development Co. as having "an exterior design [that] is something entirely new in house building."