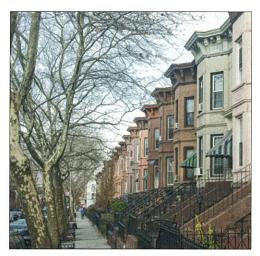

Within the historic district, the row houses are set-back behind spacious areaways and are primarily characterized by limestone facades, bowed or angled fronts, low stoops, stone window and door surrounds, and embellished cornices typical of the Renaissance Revival style. The north side of the block is architecturally very consistent. On the right is a brick building at the eastern end of the block. It was constructed to house a doctor's office, a trend that would become ubiquitous on the block in later decades.

The south side of the street includes brick row houses, and limestone—fronted row houses similar to the north side, including 8 with Colonial Revival entrances that were advertised as "House Colonials" and described by the Bay Ridge Development Co. as having "an exterior design [that] is something entirely new in house building."

The historic district has a high level of integrity. Alterations are mostly limited to replacement doors and windows, changes to the areaways, or the addition of a basement "doctor's office" entrance.