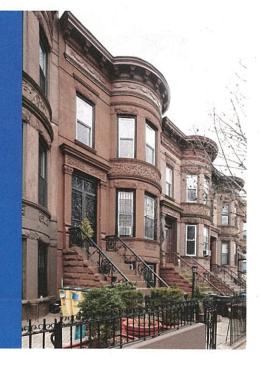

Within the historic district, the row houses are set-back behind spacious areaways and are primarily characterized by limestone facades, bowed or angled fronts, low stoops, stone window and door surrounds, and embellished cornices typical of the Renaissance Revival style. The north side of the block is architecturally very consistent. On the right is a brick building at the eastern end of the block. It was constructed to house a doctor's office, a trend that would become ubiquitous on the block in later decades.

The south side of the street includes brick row houses, and limestone—fronted row houses similar to the north side, including 8 with Colonial Revival entrances that were advertised as "House Colonials" and described by the Bay Ridge Development Co. as having "an exterior design [that] is something entirely new in house building."

The historic district has a high level of integrity. Alterations are mostly limited to replacement doors and windows, changes to the areaways, or the addition of a basement "doctor's office" entrance.

In these two photos taken in 1907 and 2019 - 112 years apart – you can see the block still looks very much as it did in the first decade of the 20th century; it strongly reflects the architectural and historical development of this section of Bay Ridge, and still houses doctors' offices.