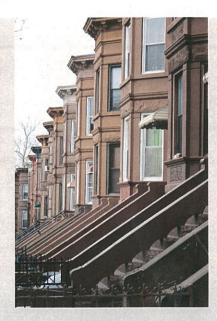

Within the historic district, the row houses are set-back behind spacious areaways and are primarily characterized by limestone facades, bowed or angled fronts, low stoops, stone window and door surrounds, and embellished cornices typical of the Renaissance Revival style. The north side of the block is architecturally very consistent. On the right is a brick building at the eastern end of the block. It was constructed to house a doctor's office, a trend that would become ubiquitous on the block in later decades.

The south side of the street includes brick row houses, and limestone—fronted row houses similar to the north side, including 8 with Colonial Revival entrances that were advertised as "House Colonials" and described by the Bay Ridge Development Co. as having "an exterior design [that] is something entirely new in house building."