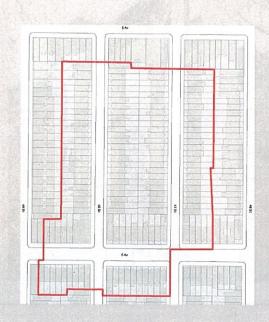

The historic district is located between Fourth and Fifth avenues in the Bay Ridge neighborhood of Brooklyn. A request to evaluate the block came from the community, with support from Councilmember Brannan, and Community Board 10. At its public hearing on May 14, 2019, and in written testimony, the Commission received support from 11 organizations and individuals, including State Senator Andrew Gounardes, Councilmember Justin Brannan, Brooklyn Community Board 10, Historic Districts Council, and the New York Landmarks Conservancy. There was no opposition to designation.

Bay Ridge was primarily an agricultural community until the late 19th century when resorts and suburban residences were constructed along the shore. Bay Ridge Parkway was originally envisioned as a boulevard to connect to Shore Drive along New York Bay and the historic district is a prominent, tree-lined block. The plan to construct the 4th Avenue Subway line, announced in 1903, was the primary catalyst for rapid speculative development in Bay Ridge. It reached 86th Street in Bay Ridge in 1916.

The Bay Ridge Development Company was organized in 1904 and its secretary, builder Arthur Douglas Constant, was charged with constructing row houses on both sides of Bay Ridge Parkway, between Fourth and Fifth avenues, shown here in an advertisement from 1907, that were "calculated to supply a long felt want for one family houses in Bay Ridge and will constitute the only complete block of such residences in the section."

The entire block was constructed in segments over seven years between 1906 and 1913, primarily between 1906 and 1909. A. D. Constant constructed most of the buildings and the rows were designed by just two architects: Benjamin Driesler, a prolific Brooklyn architect, and William Flanagan. The block developed with a cohesive appearance overall.