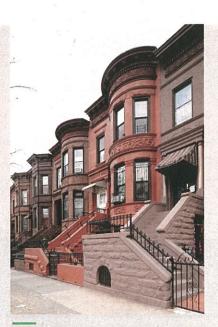

Within the historic district, the row houses are set-back behind spacious areaways and are primarily characterized by limestone facades, bowed or angled fronts, low stoops, stone window and door surrounds, and embellished cornices typical of the Renaissance Revival style. The north side of the block is architecturally very consistent. On the right is a brick building at the eastern end of the block. It was constructed to house a doctor's office, a trend that would become ubiquitous on the block in later decades.

The south side of the street includes brick row houses, and limestone—fronted row houses similar to the north side, including 8 with Colonial Revival entrances that were advertised as "House Colonials" and described by the Bay Ridge Development Co. as having "an exterior design [that] is something entirely new in house building."

The historic district has a high level of integrity. Alterations are mostly limited to replacement doors and windows, changes to the areaways, or the addition of a basement "doctor's office" entrance.