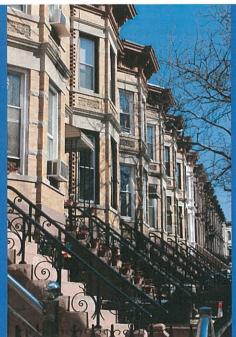

Within the historic district, the row houses are set-back behind spacious areaways and are primarily characterized by limestone facades, bowed or angled fronts, low stoops, stone window and door surrounds, and embellished cornices typical of the Renaissance Revival style. The north side of the block is architecturally very consistent. On the right is a brick building at the eastern end of the block. It was constructed to house a doctor's office, a trend that would become ubiquitous on the block in later decades.

The south side of the street includes brick row houses, and limestone—fronted row houses similar to the north side, including 8 with Colonial Revival entrances that were advertised as "House Colonials" and described by the Bay Ridge Development Co. as having "an exterior design [that] is something entirely new in house building."

The historic district has a high level of integrity. Alterations are mostly limited to replacement doors and windows, changes to the areaways, or the addition of a basement "doctor's office" entrance.