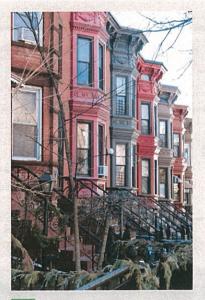

## Highlights of Sunset Park

Sunset Park's aesthetically pleasing and well-proportioned houses were constructed for the working and middle classes as an "architecture for the masses" to uplift and inspire.

44th Street between 5th and 6th Avenues.

Left: 50th Street between 4th and 5th Avenues. Right: 43rd Street between 4th and 5th Avenues.

47th Street between 5th and 6th Avenues.

55th Street between 4th and 5th Avenues.