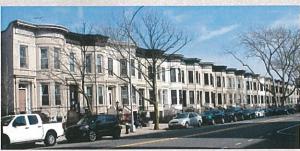

In these two photos taken in 1907 and 2019 - 112 years apart – you can see the block still looks very much as it did in the first decade of the 20th century; it strongly reflects the architectural and historical development of this section of Bay Ridge, and still houses doctors' offices.

Bay Ridge Parkway – Doctors' Row Historic District Designated June 25, 2019

Bay Ridge Parkway, north side 1907 (left); 2019 (right)

Bay Ridge Parkway – Doctors' Row Historic District Designated June 25, 2019