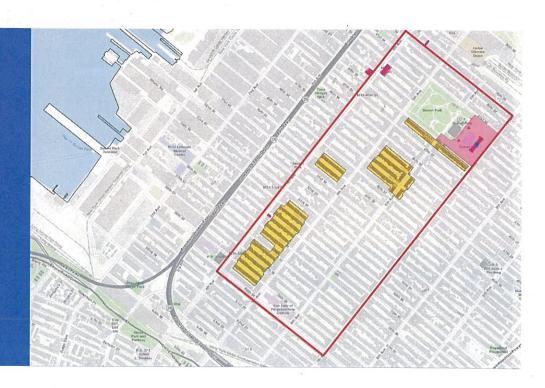

The historic district is located between Fourth and Fifth avenues in the Bay Ridge neighborhood of Brooklyn. A request to evaluate the block came from the community, with support from Councilmember Brannan, and Community Board 10. At its public hearing on May 14, 2019, and in written testimony, the Commission received support from 11 organizations and individuals, including State Senator Andrew Gounardes, Councilmember Justin Brannan, Brooklyn Community Board 10, Historic Districts Council, and the New York Landmarks Conservancy. There was no opposition to designation.

In our evaluation and boundary analysis of the potential district, LPC staff studied a broader area and found that this block in particular stands out within the larger neighborhood context due to its high

1 Centre Street 9th Floor North New York, NY 10007 Voice (212) 669 7700 Fax (212) 669 7960 nyc.gov/landmarks

architectural quality and consistency, which in combination with the parkway's boulevard feeling creates a strong sense of place and historic character.