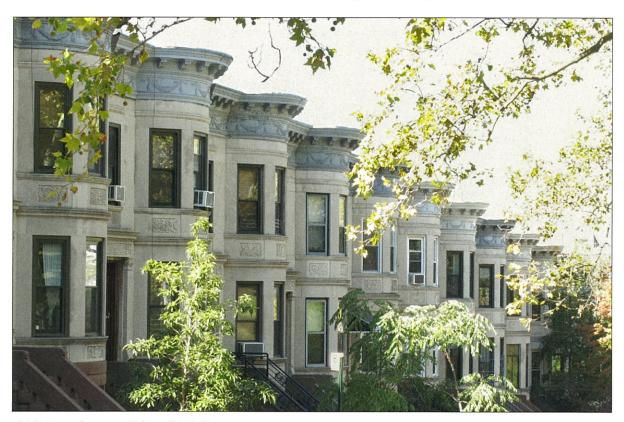

Within the historic district, the row houses are set-back behind spacious areaways and are primarily characterized by limestone facades, bowed or angled fronts, low stoops, stone window and door surrounds, and embellished cornices typical of the Renaissance Revival style. The north side of the block is architecturally very consistent. On the right is a brick building at the eastern end of the block. It was constructed to house a doctor's office, a trend that would become ubiquitous on the block in later decades.

The south side of the street includes brick row houses, and limestone—fronted row houses similar to the north side, including 8 with Colonial Revival entrances that were advertised as "House Colonials" and described by the Bay Ridge Development Co. as having "an exterior design [that] is something entirely new in house building."

The historic district has a high level of integrity. Alterations are mostly limited to replacement doors and windows, changes to the areaways, or the addition of a basement "doctor's office" entrance.