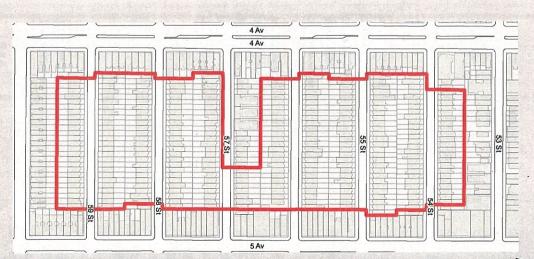

#### Sunset Park -50<sup>th</sup> Street Historic District

Historic District Boundary

50th Street between 4th and 5th Avenues, LPC

Sunset Park Historic Districts Designated June 18, 2019

50th Street between 4th and 5th Avenues , LPC