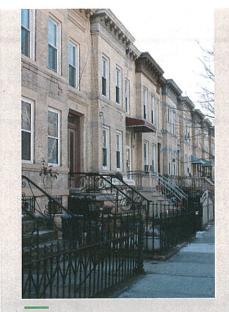

Within the historic district, the row houses are set-back behind spacious areaways and are primarily characterized by limestone facades, bowed or angled fronts, low stoops, stone window and door surrounds, and embellished cornices typical of the Renaissance Revival style. The north side of the block is architecturally very consistent. On the right is a brick building at the eastern end of the block. It was constructed to house a doctor's office, a trend that would become ubiquitous on the block in later decades.

The south side of the street includes brick row houses, and limestone—fronted row houses similar to the north side, including 8 with Colonial Revival entrances that were advertised as "House Colonials" and described by the Bay Ridge Development Co. as having "an exterior design [that] is something entirely new in house building."

The historic district has a high level of integrity. Alterations are mostly limited to replacement doors and windows, changes to the areaways, or the addition of a basement "doctor's office" entrance.