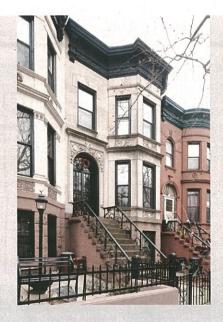

Within the historic district, the row houses are set-back behind spacious areaways and are primarily characterized by limestone facades, bowed or angled fronts, low stoops, stone window and door surrounds, and embellished cornices typical of the Renaissance Revival style. The north side of the block is architecturally very consistent. On the right is a brick building at the eastern end of the block. It was constructed to house a doctor's office, a trend that would become ubiquitous on the block in later decades.

The south side of the street includes brick row houses, and limestone—fronted row houses similar to the north side, including 8 with Colonial Revival entrances that were advertised as "House Colonials" and described by the Bay Ridge Development Co. as having "an exterior design [that] is something entirely new in house building."