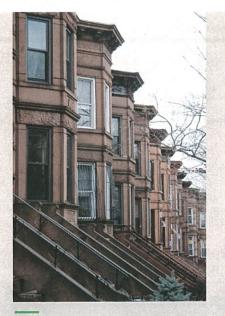

Within the historic district, the row houses are set-back behind spacious areaways and are primarily characterized by limestone facades, bowed or angled fronts, low stoops, stone window and door surrounds, and embellished cornices typical of the Renaissance Revival style. The north side of the block is architecturally very consistent. On the right is a brick building at the eastern end of the block. It was constructed to house a doctor's office, a trend that would become ubiquitous on the block in later decades.

The south side of the street includes brick row houses, and limestone—fronted row houses similar to the north side, including 8 with Colonial Revival entrances that were advertised as "House Colonials" and described by the Bay Ridge Development Co. as having "an exterior design [that] is something entirely new in house building."