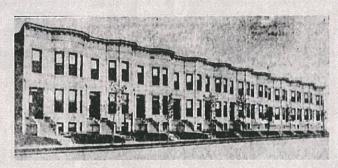

The Bay Ridge Development Company was organized in 1904 and its secretary, builder Arthur Douglas Constant, was charged with constructing row houses on both sides of Bay Ridge Parkway, between Fourth and Fifth avenues, shown here in an advertisement from 1907, that were "calculated to supply a long felt want for one family houses in Bay Ridge and will constitute the only complete block of such residences in the section."

#### BAY RIDGE DEVELOPMENT COMPANY

Seventy-fifth Street Parkway, Between Fourth and Fifth Avenues.

Brooklyn Daily Eagle ad, 1907

Bay Ridge Parkway South Side (left); North Side (right), LPC, 2019

Landmarks Preservation Commission