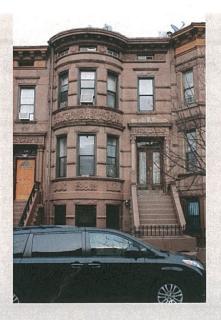

Within the historic district, the row houses are set-back behind spacious areaways and are primarily characterized by limestone facades, bowed or angled fronts, low stoops, stone window and door surrounds, and embellished cornices typical of the Renaissance Revival style. The north side of the block is architecturally very consistent. On the right is a brick building at the eastern end of the block. It was constructed to house a doctor's office, a trend that would become ubiquitous on the block in later decades.

The south side of the street includes brick row houses, and limestone—fronted row houses similar to the north side, including 8 with Colonial Revival entrances that were advertised as "House Colonials" and described by the Bay Ridge Development Co. as having "an exterior design [that] is something entirely new in house building."

The historic district has a high level of integrity. Alterations are mostly limited to replacement doors and windows, changes to the areaways, or the addition of a basement "doctor's office" entrance.