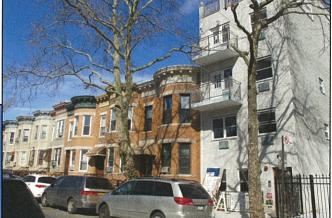

Within the historic district, the row houses are set-back behind spacious areaways and are primarily characterized by limestone facades, bowed or angled fronts, low stoops, stone window and door surrounds, and embellished cornices typical of the Renaissance Revival style. The north side of the block is architecturally very consistent. On the right is a brick building at the eastern end of the block. It was constructed to house a doctor's office, a trend that would become ubiquitous on the block in later decades.

The south side of the street includes brick row houses, and limestone—fronted row houses similar to the north side, including 8 with Colonial Revival entrances that were advertised as "House Colonials" and described by the Bay Ridge Development Co. as having "an exterior design [that] is something entirely new in house building."

The historic district has a high level of integrity. Alterations are mostly limited to replacement doors and windows, changes to the areaways, or the addition of a basement "doctor's office" entrance.