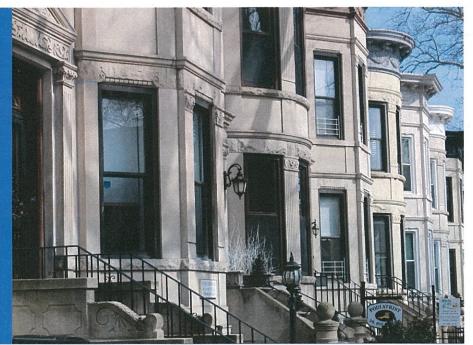

Within the historic district, the row houses are set-back behind spacious areaways and are primarily characterized by limestone facades, bowed or angled fronts, low stoops, stone window and door surrounds, and embellished cornices typical of the Renaissance Revival style. The north side of the block is architecturally very consistent. On the right is a brick building at the eastern end of the block. It was constructed to house a doctor's office, a trend that would become ubiquitous on the block in later decades.

The south side of the street includes brick row houses, and limestone—fronted row houses similar to the north side, including 8 with Colonial Revival entrances that were advertised as "House Colonials" and described by the Bay Ridge Development Co. as having "an exterior design [that] is something entirely new in house building."

The historic district has a high level of integrity. Alterations are mostly limited to replacement doors and windows, changes to the areaways, or the addition of a basement "doctor's office" entrance.