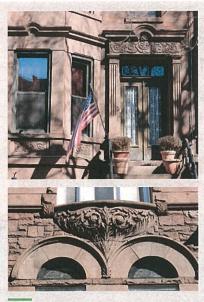

The historic district has a high level of integrity. Alterations are mostly limited to replacement doors and windows, changes to the areaways, or the addition of a basement "doctor's office" entrance.

Census data and telephone directories provided information regarding medical professionals who lived or had offices on this block between 1910 and 1960, indicating a rapid increase in medical professionals on the block. Among the first references to this block as "Doctors' Row" appears to be from a Brooklyn Daily Eagle real estate advertisement in 1949. By 1950 and continuing into the 1960s, well over half of the buildings doctors and other medical professionals in residence or with offices on the block. Other blocks in the city have been referred to as Doctors' Rows, including examples within LPC designated districts in the South Bronx, Manhattan, and Brooklyn. The term seems to have typically been used for promotional real estate purposes and to emphasize particularly elegant blocks within a neighborhood where a concentration of professionals resided.