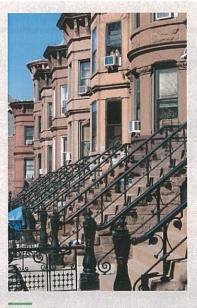

Within the historic district, the row houses are set-back behind spacious areaways and are primarily characterized by limestone facades, bowed or angled fronts, low stoops, stone window and door surrounds, and embellished cornices typical of the Renaissance Revival style. The north side of the block is architecturally very consistent. On the right is a brick building at the eastern end of the block. It was constructed to house a doctor's office, a trend that would become ubiquitous on the block in later decades.

The south side of the street includes brick row houses, and limestone—fronted row houses similar to the north side, including 8 with Colonial Revival entrances that were advertised as "House Colonials" and described by the Bay Ridge Development Co. as having "an exterior design [that] is something entirely new in house building."