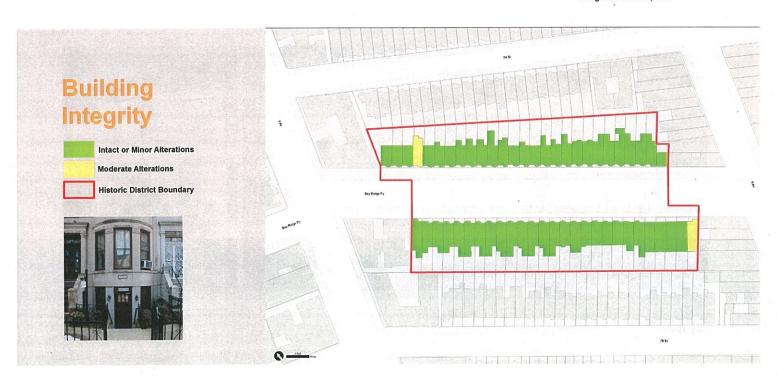

The historic district has a high level of integrity. Alterations are mostly limited to replacement doors and windows, changes to the areaways, or the addition of a basement "doctor's office" entrance.