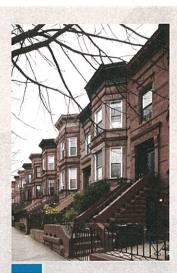

Within the historic district, the row houses are set-back behind spacious areaways and are primarily characterized by limestone facades, bowed or angled fronts, low stoops, stone window and door surrounds, and embellished cornices typical of the Renaissance Revival style. The north side of the block is architecturally very consistent. On the right is a brick building at the eastern end of the block. It was constructed to house a doctor's office, a trend that would become ubiquitous on the block in later decades.

The south side of the street includes brick row houses, and limestone—fronted row houses similar to the north side, including 8 with Colonial Revival entrances that were advertised as "House Colonials" and described by the Bay Ridge Development Co. as having "an exterior design [that] is something entirely new in house building."

The historic district has a high level of integrity. Alterations are mostly limited to replacement doors and windows, changes to the areaways, or the addition of a basement "doctor's office" entrance.

In these two photos taken in 1907 and 2019 - 112 years apart – you can see the block still looks very much as it did in the first decade of the 20th century; it strongly reflects the architectural and historical development of this section of Bay Ridge, and still houses doctors' offices.