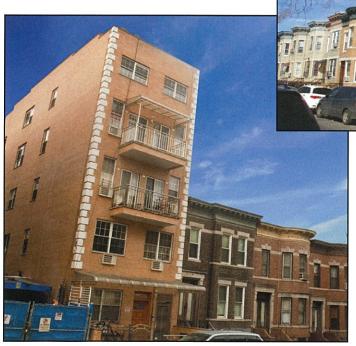

Within the historic district, the row houses are set-back behind spacious areaways and are primarily characterized by limestone facades, bowed or angled fronts, low stoops, stone window and door surrounds, and embellished cornices typical of the Renaissance Revival style. The north side of the block is architecturally very consistent. On the right is a brick building at the eastern end of the block. It was constructed to house a doctor's office, a trend that would become ubiquitous on the block in later decades.

The south side of the street includes brick row houses, and limestone—fronted row houses similar to the north side, including 8 with Colonial Revival entrances that were advertised as "House Colonials" and described by the Bay Ridge Development Co. as having "an exterior design [that] is something entirely new in house building."

The historic district has a high level of integrity. Alterations are mostly limited to replacement doors and windows, changes to the areaways, or the addition of a basement "doctor's office" entrance.