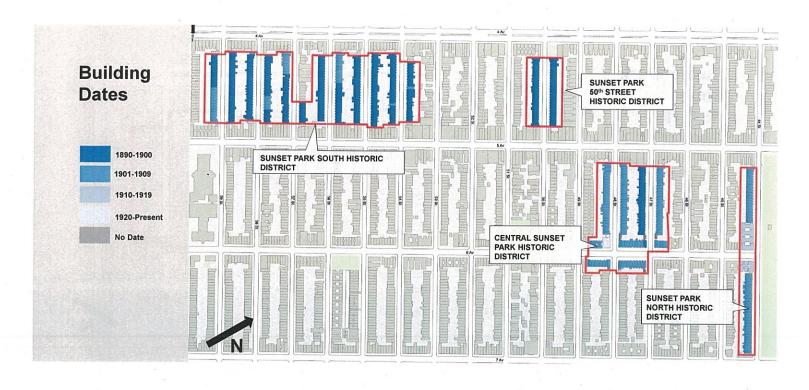

#### Sunset Park -50<sup>th</sup> Street Historic District

Historic District Boundary

50th Street between 4th and 5th Avenues, LPC

Sunset Park Historic Districts Designated June 18, 2019

50th Street between 4th and 5th Avenues , LPC

Historic District Boundary

47th Street between 5th and 6th Avenues, LPC

Sunset Park Historic Districts Designated June 18, 2019

6th Avenue @ 47th Street, LPC

# Sunset Park North Historic District Historic District Boundary

44th Street between 5th and 7th Avenues , LPC