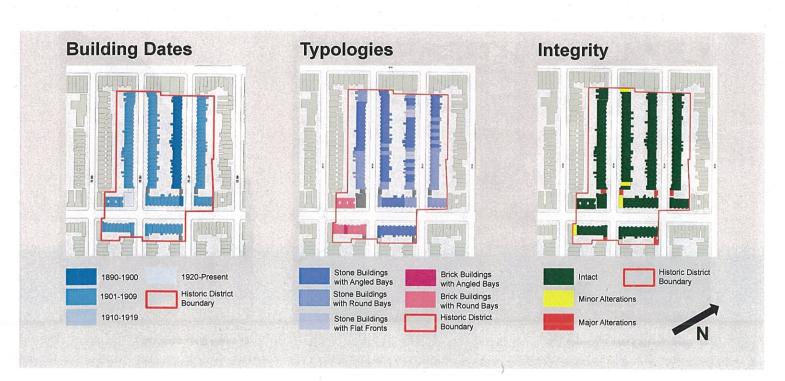

## Historic Maps of Sunset Park

Left: 1898 Map, NYPL. Right: 1903 Map, NYPL

1890-1900 Photo: 58th Street between 4th Avenue and 5th Avenue

1901-1909 Photo: 54<sup>th</sup> Street between 4<sup>th</sup> Avenue and 5<sup>th</sup> Avenue

1910-1919 Photo: 44<sup>th</sup> Street at 6<sup>th</sup> Avenue

Landmarks Preservation
Commission

Sunset Park Historic Districts Designated June 18, 2019

#### Building Integrity

54th Street between 4th and 5th Avenues, LPC

 $55^{th}$  Street between  $4^{th}$  and  $5^{th}$  Avenues, LPC

56th Street between 4th and 5th Avenues, LPC

Sunset Park Historic Districts Designated June 18, 2019

The historic district has a high level of integrity. Alterations are mostly limited to replacement doors and windows, changes to the areaways, or the addition of a basement "doctor's office" entrance.