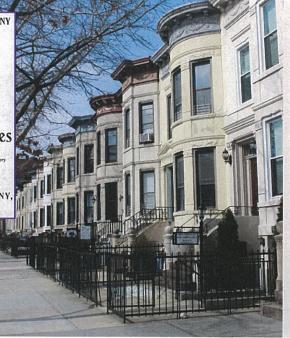

Within the historic district, the row houses are set-back behind spacious areaways and are primarily characterized by limestone facades, bowed or angled fronts, low stoops, stone window and door surrounds, and embellished cornices typical of the Renaissance Revival style. The north side of the block is architecturally very consistent. On the right is a brick building at the eastern end of the block. It was constructed to house a doctor's office, a trend that would become ubiquitous on the block in later decades.

The south side of the street includes brick row houses, and limestone—fronted row houses similar to the north side, including 8 with Colonial Revival entrances that were advertised as "House Colonials" and described by the Bay Ridge Development Co. as having "an exterior design [that] is something entirely new in house building."

#### BAY RIDGE DEVELOPMENT COMPANY

Seventy-fifth Street Parkway, Between Fourth and Fifth Avenues.

Brooklyn Daily Eagle ad, 1907

Bay Ridge Parkway South Side (left); North Side (right), LPC, 2019

Landmarks Preservation Commission