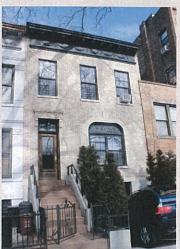

Within the historic district, the row houses are set-back behind spacious areaways and are primarily characterized by limestone facades, bowed or angled fronts, low stoops, stone window and door surrounds, and embellished cornices typical of the Renaissance Revival style. The north side of the block is architecturally very consistent. On the right is a brick building at the eastern end of the block. It was constructed to house a doctor's office, a trend that would become ubiquitous on the block in later decades.

The south side of the street includes brick row houses, and limestone—fronted row houses similar to the north side, including 8 with Colonial Revival entrances that were advertised as "House Colonials" and described by the Bay Ridge Development Co. as having "an exterior design [that] is something entirely new in house building."

The historic district has a high level of integrity. Alterations are mostly limited to replacement doors and windows, changes to the areaways, or the addition of a basement "doctor's office" entrance.