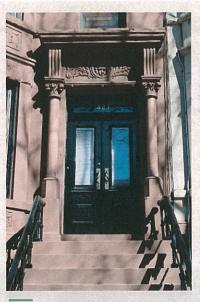

Within the historic district, the row houses are set-back behind spacious areaways and are primarily characterized by limestone facades, bowed or angled fronts, low stoops, stone window and door surrounds, and embellished cornices typical of the Renaissance Revival style. The north side of the block is architecturally very consistent. On the right is a brick building at the eastern end of the block. It was constructed to house a doctor's office, a trend that would become ubiquitous on the block in later decades.

The historic district has a high level of integrity. Alterations are mostly limited to replacement doors and windows, changes to the areaways, or the addition of a basement "doctor's office" entrance.