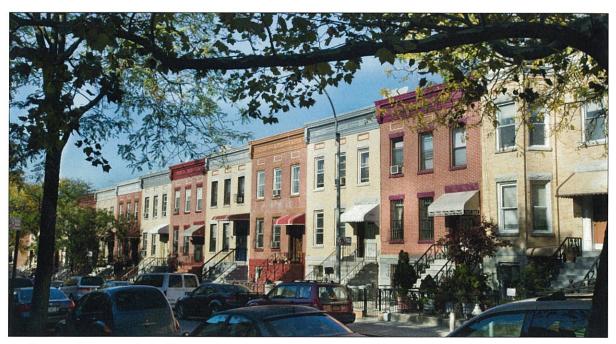

Within the historic district, the row houses are set-back behind spacious areaways and are primarily characterized by limestone facades, bowed or angled fronts, low stoops, stone window and door surrounds, and embellished cornices typical of the Renaissance Revival style. The north side of the block is architecturally very consistent. On the right is a brick building at the eastern end of the block. It was constructed to house a doctor's office, a trend that would become ubiquitous on the block in later decades.

The south side of the street includes brick row houses, and limestone—fronted row houses similar to the north side, including 8 with Colonial Revival entrances that were advertised as "House Colonials" and described by the Bay Ridge Development Co. as having "an exterior design [that] is something entirely new in house building."

The historic district has a high level of integrity. Alterations are mostly limited to replacement doors and windows, changes to the areaways, or the addition of a basement "doctor's office" entrance.