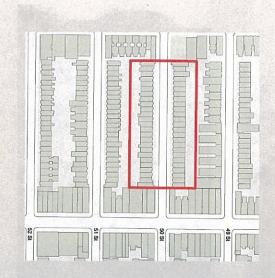

#### Sunset Park -50<sup>th</sup> Street Historic District

Historic District Boundary

50th Street between 4th and 5th Avenues, LPC

Sunset Park Historic Districts Designated June 18, 2019

50th Street between 4th and 5th Avenues , LPC

Historic District Boundary

47th Street between 5th and 6th Avenues, LPC

Sunset Park Historic Districts Designated June 18, 2019

6th Avenue @ 47th Street, LPC