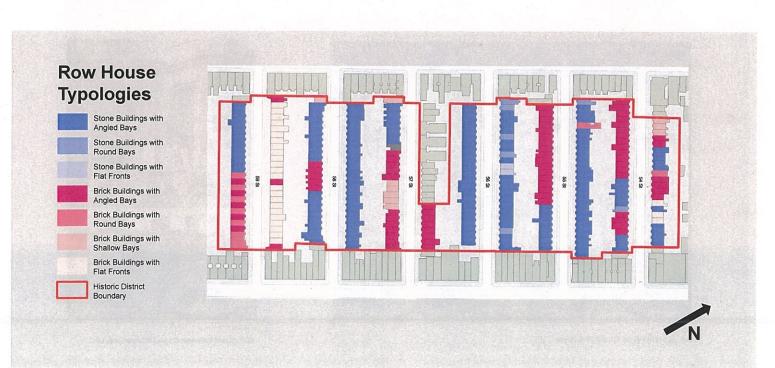

## Highlights of Sunset Park

Sunset Park's aesthetically pleasing and well-proportioned houses were constructed for the working and middle classes as an "architecture for the masses" to uplift and inspire.