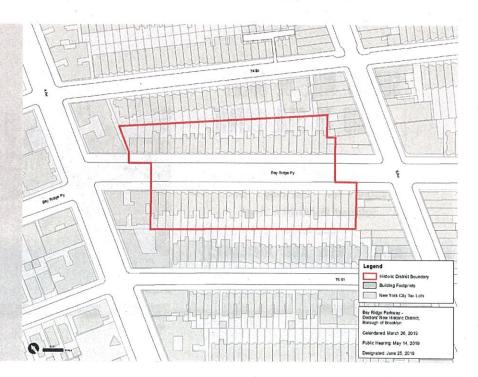

The historic district is located between Fourth and Fifth avenues in the Bay Ridge neighborhood of Brooklyn. A request to evaluate the block came from the community, with support from Councilmember Brannan, and Community Board 10. At its public hearing on May 14, 2019, and in written testimony, the Commission received support from 11 organizations and individuals, including State Senator Andrew Gounardes, Councilmember Justin Brannan, Brooklyn Community Board 10, Historic Districts Council, and the New York Landmarks Conservancy. There was no opposition to designation.

In our evaluation and boundary analysis of the potential district, LPC staff studied a broader area and found that this block in particular stands out within the larger neighborhood context due to its high

1 Centre Street 9th Floor North New York, NY 10007 Voice (212) 669 7700 Fax (212) 669 7960 nyc.gov/landmarks

architectural quality and consistency, which in combination with the parkway's boulevard feeling creates a strong sense of place and historic character.