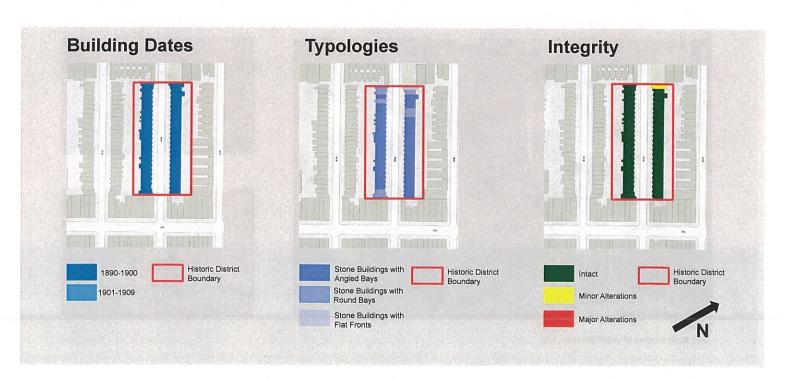

## Historic Maps of Sunset Park

Left: 1898 Map, NYPL. Right: 1903 Map, NYPL

1890-1900 Photo: 58th Street between 4th Avenue and 5th Avenue

1901-1909 Photo: 54<sup>th</sup> Street between 4<sup>th</sup> Avenue and 5<sup>th</sup> Avenue

1910-1919 Photo: 44<sup>th</sup> Street at 6<sup>th</sup> Avenue

Landmarks Preservation
Commission

Sunset Park Historic Districts Designated June 18, 2019

#### Building Integrity

54th Street between 4th and 5th Avenues, LPC

 $55^{th}$  Street between  $4^{th}$  and  $5^{th}$  Avenues, LPC

56th Street between 4th and 5th Avenues, LPC

Sunset Park Historic Districts Designated June 18, 2019

The historic district has a high level of integrity. Alterations are mostly limited to replacement doors and windows, changes to the areaways, or the addition of a basement "doctor's office" entrance.