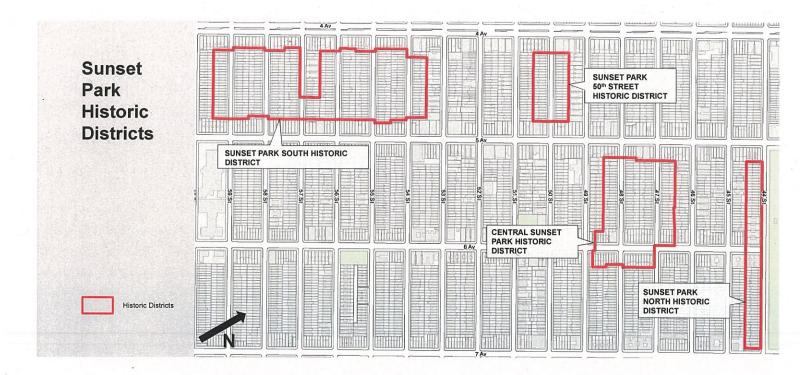

# **Sunset Park Historic Districts**

September 18, 2019

47th Street between 5th and 6th Avenue, LPC

Sunset Park Historic Districts
Designated June 18, 2019

## **Sunset Park**

LPC Map

#### Sunset Park -50<sup>th</sup> Street Historic District

Historic District Boundary

50th Street between 4th and 5th Avenues, LPC

Sunset Park Historic Districts Designated June 18, 2019

50th Street between 4th and 5th Avenues , LPC

Historic District Boundary

47th Street between 5th and 6th Avenues, LPC

Sunset Park Historic Districts Designated June 18, 2019

6th Avenue @ 47th Street, LPC

# Sunset Park North Historic District Historic District Boundary

44th Street between 5th and 7th Avenues , LPC

September 17, 2019

Hon. Adrienne Adams Chair NYC Council Subcommittee on Landmarks, Public Siting and Maritime Uses City Hall New York, New York 10007

Dear Councilwoman Adams:

Community Board 7 is pleased to once again share its unequivocal support for the designation of four areas within the Sunset Park community as historic districts. The creation of these four districts, Sunset Park North, Central Sunset Park, Sunset Park South and Sunset Park 50<sup>th</sup> Street, will be the realization of the vision and tremendous work done by the Sunset Park Landmarks Committee (SPLC), whose initial proposal was unanimously supported by our Board in March of 2014. We recognize the grass root advocacy and hundreds of hours of work SPLC undertook and share their enthusiasm as we ask for the City Council's support.