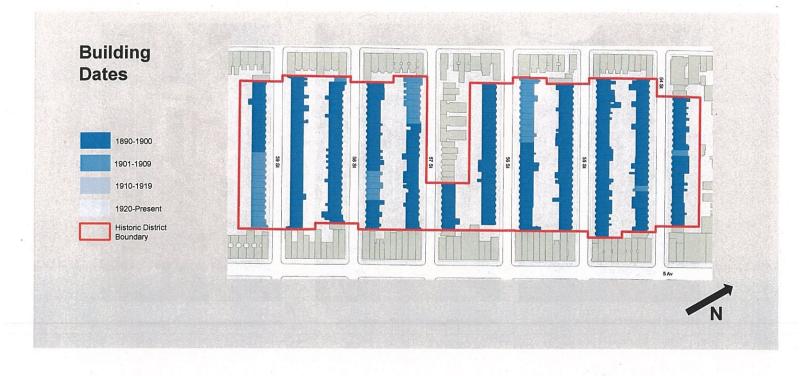

## Historic Maps of Sunset Park

Left: 1898 Map, NYPL. Right: 1903 Map, NYPL

1890-1900 Photo: 58th Street between 4th Avenue and 5th Avenue

1901-1909 Photo: 54<sup>th</sup> Street between 4<sup>th</sup> Avenue and 5<sup>th</sup> Avenue

1910-1919 Photo: 44<sup>th</sup> Street at 6<sup>th</sup> Avenue

Landmarks Preservation
Commission

Sunset Park Historic Districts Designated June 18, 2019