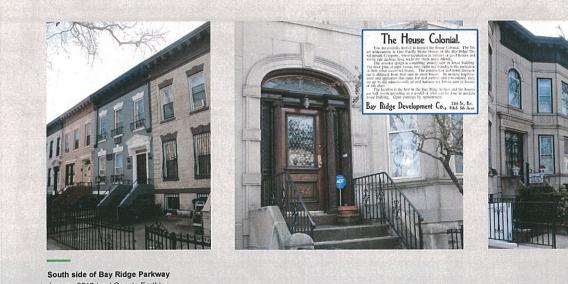

The south side of the street includes brick row houses, and limestone—fronted row houses similar to the north side, including 8 with Colonial Revival entrances that were advertised as "House Colonials" and described by the Bay Ridge Development Co. as having "an exterior design [that] is something entirely new in house building."

#### BAY RIDGE DEVELOPMENT COMPANY

Seventy-fifth Street Parkway, Between Fourth and Fifth Avenues.

Brooklyn Daily Eagle ad, 1907

Bay Ridge Parkway South Side (left); North Side (right), LPC, 2019

Landmarks Preservation Commission