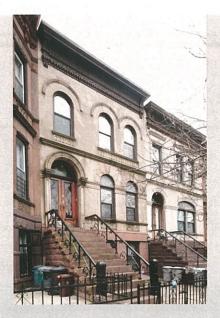

Within the historic district, the row houses are set-back behind spacious areaways and are primarily characterized by limestone facades, bowed or angled fronts, low stoops, stone window and door surrounds, and embellished cornices typical of the Renaissance Revival style. The north side of the block is architecturally very consistent. On the right is a brick building at the eastern end of the block. It was constructed to house a doctor's office, a trend that would become ubiquitous on the block in later decades.

The south side of the street includes brick row houses, and limestone—fronted row houses similar to the north side, including 8 with Colonial Revival entrances that were advertised as "House Colonials" and described by the Bay Ridge Development Co. as having "an exterior design [that] is something entirely new in house building."

The historic district has a high level of integrity. Alterations are mostly limited to replacement doors and windows, changes to the areaways, or the addition of a basement "doctor's office" entrance.