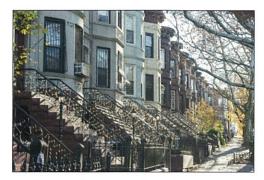

Within the historic district, the row houses are set-back behind spacious areaways and are primarily characterized by limestone facades, bowed or angled fronts, low stoops, stone window and door surrounds, and embellished cornices typical of the Renaissance Revival style. The north side of the block is architecturally very consistent. On the right is a brick building at the eastern end of the block. It was constructed to house a doctor's office, a trend that would become ubiquitous on the block in later decades.

The south side of the street includes brick row houses, and limestone—fronted row houses similar to the north side, including 8 with Colonial Revival entrances that were advertised as "House Colonials" and described by the Bay Ridge Development Co. as having "an exterior design [that] is something entirely new in house building."

The historic district has a high level of integrity. Alterations are mostly limited to replacement doors and windows, changes to the areaways, or the addition of a basement "doctor's office" entrance.