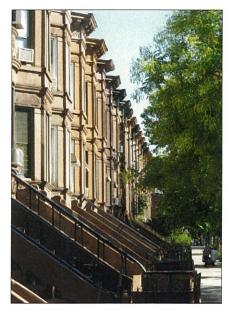

Within the historic district, the row houses are set-back behind spacious areaways and are primarily characterized by limestone facades, bowed or angled fronts, low stoops, stone window and door surrounds, and embellished cornices typical of the Renaissance Revival style. The north side of the block is architecturally very consistent. On the right is a brick building at the eastern end of the block. It was constructed to house a doctor's office, a trend that would become ubiquitous on the block in later decades.

The south side of the street includes brick row houses, and limestone—fronted row houses similar to the north side, including 8 with Colonial Revival entrances that were advertised as "House Colonials" and described by the Bay Ridge Development Co. as having "an exterior design [that] is something entirely new in house building."

The historic district has a high level of integrity. Alterations are mostly limited to replacement doors and windows, changes to the areaways, or the addition of a basement "doctor's office" entrance.