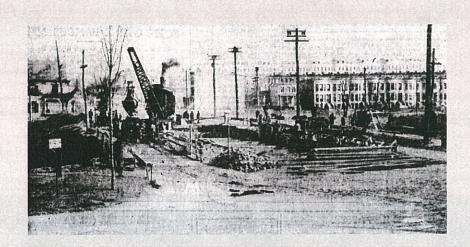

Bay Ridge was primarily an agricultural community until the late 19th century when resorts and suburban residences were constructed along the shore. Bay Ridge Parkway was originally envisioned as a boulevard to connect to Shore Drive along New York Bay and the historic district is a prominent, tree-lined block. The plan to construct the 4th Avenue Subway line, announced in 1903, was the primary catalyst for rapid speculative development in Bay Ridge. It reached 86th Street in Bay Ridge in 1916.

## SUBWAY WILL BE GREAT AID TO REAL ESTATE

Enormous Population Now Assured for Partially Developed Suburban Area.

REALTY MEN ARE JUBILANT.

The Brooklyn Daily Eagle October 29, 1909 "Where the First Excavation Was Made for the Bay Ridge Extension of the Fourth Avenue Subway," The Brooklyn Daily Eagle
January 13, 1913