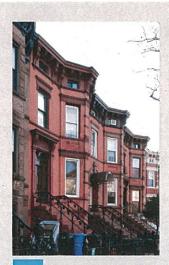

Within the historic district, the row houses are set-back behind spacious areaways and are primarily characterized by limestone facades, bowed or angled fronts, low stoops, stone window and door surrounds, and embellished cornices typical of the Renaissance Revival style. The north side of the block is architecturally very consistent. On the right is a brick building at the eastern end of the block. It was constructed to house a doctor's office, a trend that would become ubiquitous on the block in later decades.

The south side of the street includes brick row houses, and limestone—fronted row houses similar to the north side, including 8 with Colonial Revival entrances that were advertised as "House Colonials" and described by the Bay Ridge Development Co. as having "an exterior design [that] is something entirely new in house building."

The historic district has a high level of integrity. Alterations are mostly limited to replacement doors and windows, changes to the areaways, or the addition of a basement "doctor's office" entrance.