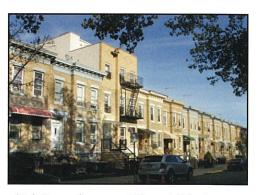

Within the historic district, the row houses are set-back behind spacious areaways and are primarily characterized by limestone facades, bowed or angled fronts, low stoops, stone window and door surrounds, and embellished cornices typical of the Renaissance Revival style. The north side of the block is architecturally very consistent. On the right is a brick building at the eastern end of the block. It was constructed to house a doctor's office, a trend that would become ubiquitous on the block in later decades.

The south side of the street includes brick row houses, and limestone—fronted row houses similar to the north side, including 8 with Colonial Revival entrances that were advertised as "House Colonials" and described by the Bay Ridge Development Co. as having "an exterior design [that] is something entirely new in house building."

The historic district has a high level of integrity. Alterations are mostly limited to replacement doors and windows, changes to the areaways, or the addition of a basement "doctor's office" entrance.