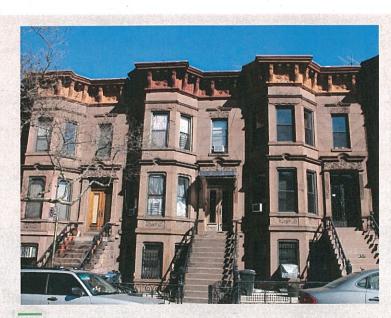

The entire block was constructed in segments over seven years between 1906 and 1913, primarily between 1906 and 1909. A. D. Constant constructed most of the buildings and the rows were designed by just two architects: Benjamin Driesler, a prolific Brooklyn architect, and William Flanagan. The block developed with a cohesive appearance overall.

Within the historic district, the row houses are set-back behind spacious areaways and are primarily characterized by limestone facades, bowed or angled fronts, low stoops, stone window and door surrounds, and embellished cornices typical of the Renaissance Revival style. The north side of the block is architecturally very consistent. On the right is a brick building at the eastern end of the block. It was constructed to house a doctor's office, a trend that would become ubiquitous on the block in later decades.

The south side of the street includes brick row houses, and limestone—fronted row houses similar to the north side, including 8 with Colonial Revival entrances that were advertised as "House Colonials" and described by the Bay Ridge Development Co. as having "an exterior design [that] is something entirely new in house building."