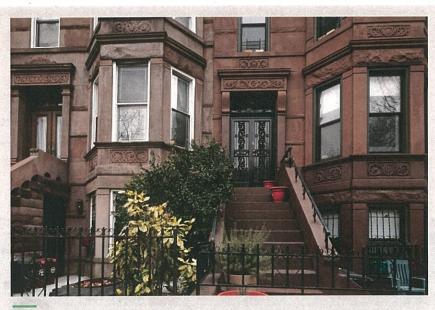

Within the historic district, the row houses are set-back behind spacious areaways and are primarily characterized by limestone facades, bowed or angled fronts, low stoops, stone window and door surrounds, and embellished cornices typical of the Renaissance Revival style. The north side of the block is architecturally very consistent. On the right is a brick building at the eastern end of the block. It was constructed to house a doctor's office, a trend that would become ubiquitous on the block in later decades.

The south side of the street includes brick row houses, and limestone—fronted row houses similar to the north side, including 8 with Colonial Revival entrances that were advertised as "House Colonials" and described by the Bay Ridge Development Co. as having "an exterior design [that] is something entirely new in house building."

The historic district has a high level of integrity. Alterations are mostly limited to replacement doors and windows, changes to the areaways, or the addition of a basement "doctor's office" entrance.