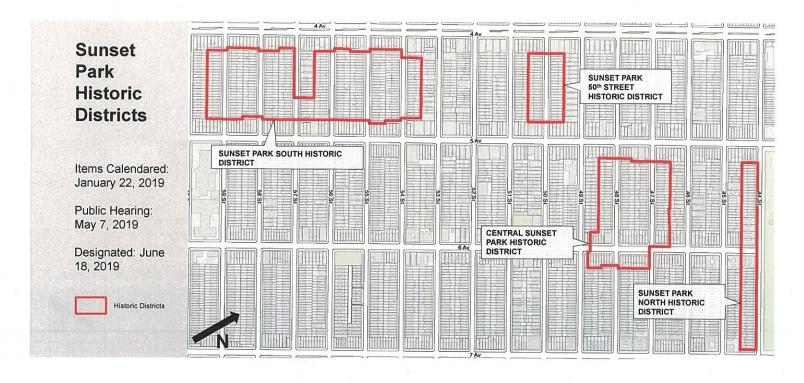

# **Sunset Park Historic Districts**

September 18, 2019

47th Street between 5th and 6th Avenue, LPC

Sunset Park Historic Districts
Designated June 18, 2019

#### Sunset Park -50<sup>th</sup> Street Historic District

Historic District Boundary

50th Street between 4th and 5th Avenues, LPC

Sunset Park Historic Districts Designated June 18, 2019

50th Street between 4th and 5th Avenues , LPC

Historic District Boundary

47th Street between 5th and 6th Avenues, LPC

Sunset Park Historic Districts Designated June 18, 2019

6th Avenue @ 47th Street, LPC

# Sunset Park North Historic District Historic District Boundary

44th Street between 5th and 7th Avenues , LPC

September 17, 2019

Hon. Adrienne Adams Chair NYC Council Subcommittee on Landmarks, Public Siting and Maritime Uses City Hall New York, New York 10007

Dear Councilwoman Adams:

Community Board 7 is pleased to once again share its unequivocal support for the designation of four areas within the Sunset Park community as historic districts. The creation of these four districts, Sunset Park North, Central Sunset Park, Sunset Park South and Sunset Park 50<sup>th</sup> Street, will be the realization of the vision and tremendous work done by the Sunset Park Landmarks Committee (SPLC), whose initial proposal was unanimously supported by our Board in March of 2014. We recognize the grass root advocacy and hundreds of hours of work SPLC undertook and share their enthusiasm as we ask for the City Council's support.