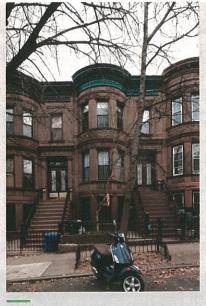

Within the historic district, the row houses are set-back behind spacious areaways and are primarily characterized by limestone facades, bowed or angled fronts, low stoops, stone window and door surrounds, and embellished cornices typical of the Renaissance Revival style. The north side of the block is architecturally very consistent. On the right is a brick building at the eastern end of the block. It was constructed to house a doctor's office, a trend that would become ubiquitous on the block in later decades.

The south side of the street includes brick row houses, and limestone—fronted row houses similar to the north side, including 8 with Colonial Revival entrances that were advertised as "House Colonials" and described by the Bay Ridge Development Co. as having "an exterior design [that] is something entirely new in house building."

The historic district has a high level of integrity. Alterations are mostly limited to replacement doors and windows, changes to the areaways, or the addition of a basement "doctor's office" entrance.