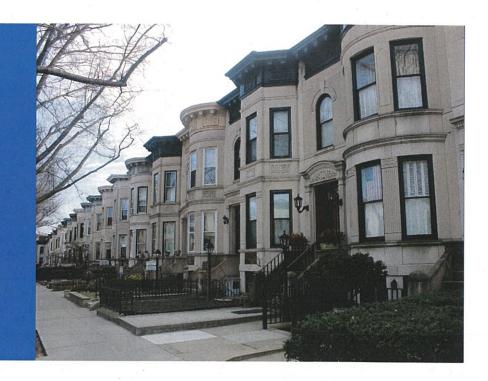

Within the historic district, the row houses are set-back behind spacious areaways and are primarily characterized by limestone facades, bowed or angled fronts, low stoops, stone window and door surrounds, and embellished cornices typical of the Renaissance Revival style. The north side of the block is architecturally very consistent. On the right is a brick building at the eastern end of the block. It was constructed to house a doctor's office, a trend that would become ubiquitous on the block in later decades.

The south side of the street includes brick row houses, and limestone—fronted row houses similar to the north side, including 8 with Colonial Revival entrances that were advertised as "House Colonials" and described by the Bay Ridge Development Co. as having "an exterior design [that] is something entirely new in house building."

The historic district has a high level of integrity. Alterations are mostly limited to replacement doors and windows, changes to the areaways, or the addition of a basement "doctor's office" entrance.