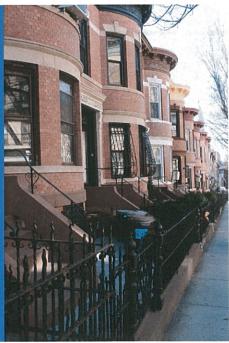

Within the historic district, the row houses are set-back behind spacious areaways and are primarily characterized by limestone facades, bowed or angled fronts, low stoops, stone window and door surrounds, and embellished cornices typical of the Renaissance Revival style. The north side of the block is architecturally very consistent. On the right is a brick building at the eastern end of the block. It was constructed to house a doctor's office, a trend that would become ubiquitous on the block in later decades.

The south side of the street includes brick row houses, and limestone—fronted row houses similar to the north side, including 8 with Colonial Revival entrances that were advertised as "House Colonials" and described by the Bay Ridge Development Co. as having "an exterior design [that] is something entirely new in house building."

The historic district has a high level of integrity. Alterations are mostly limited to replacement doors and windows, changes to the areaways, or the addition of a basement "doctor's office" entrance.