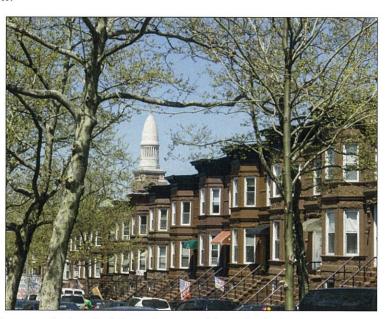

Census data and telephone directories provided information regarding medical professionals who lived or had offices on this block between 1910 and 1960, indicating a rapid increase in medical professionals on the block. Among the first references to this block as "Doctors' Row" appears to be from a Brooklyn Daily Eagle real estate advertisement in 1949. By 1950 and continuing into the 1960s, well over half of the buildings doctors and other medical professionals in residence or with offices on the block. Other blocks in the city have been referred to as Doctors' Rows, including examples within LPC designated districts in the South Bronx, Manhattan, and Brooklyn. The term seems to have typically been used for promotional real estate purposes and to emphasize particularly elegant blocks within a neighborhood where a concentration of professionals resided.

In these two photos taken in 1907 and 2019 - 112 years apart – you can see the block still looks very much as it did in the first decade of the 20th century; it strongly reflects the architectural and historical development of this section of Bay Ridge, and still houses doctors' offices.