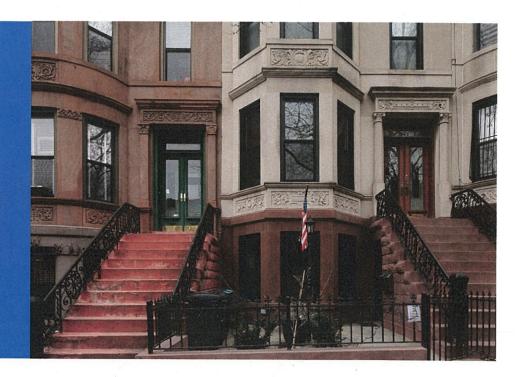

Within the historic district, the row houses are set-back behind spacious areaways and are primarily characterized by limestone facades, bowed or angled fronts, low stoops, stone window and door surrounds, and embellished cornices typical of the Renaissance Revival style. The north side of the block is architecturally very consistent. On the right is a brick building at the eastern end of the block. It was constructed to house a doctor's office, a trend that would become ubiquitous on the block in later decades.

The south side of the street includes brick row houses, and limestone—fronted row houses similar to the north side, including 8 with Colonial Revival entrances that were advertised as "House Colonials" and described by the Bay Ridge Development Co. as having "an exterior design [that] is something entirely new in house building."

The historic district has a high level of integrity. Alterations are mostly limited to replacement doors and windows, changes to the areaways, or the addition of a basement "doctor's office" entrance.