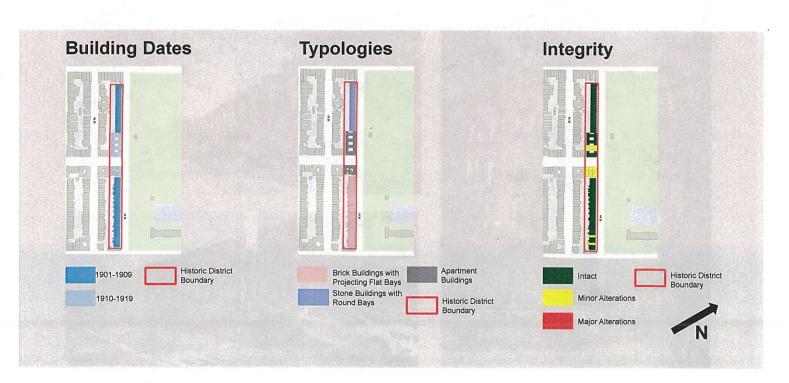

## Historic Maps of Sunset Park

Left: 1898 Map, NYPL. Right: 1903 Map, NYPL

1890-1900 Photo: 58th Street between 4th Avenue and 5th Avenue

1901-1909 Photo: 54<sup>th</sup> Street between 4<sup>th</sup> Avenue and 5<sup>th</sup> Avenue

1910-1919 Photo: 44<sup>th</sup> Street at 6<sup>th</sup> Avenue

Landmarks Preservation
Commission

Sunset Park Historic Districts Designated June 18, 2019

#### Building Integrity

54th Street between 4th and 5th Avenues, LPC

 $55^{th}$  Street between  $4^{th}$  and  $5^{th}$  Avenues, LPC

56th Street between 4th and 5th Avenues, LPC

Sunset Park Historic Districts Designated June 18, 2019