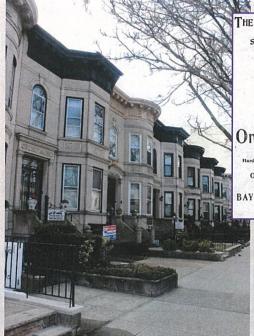

Within the historic district, the row houses are set-back behind spacious areaways and are primarily characterized by limestone facades, bowed or angled fronts, low stoops, stone window and door surrounds, and embellished cornices typical of the Renaissance Revival style. The north side of the block is architecturally very consistent. On the right is a brick building at the eastern end of the block. It was constructed to house a doctor's office, a trend that would become ubiquitous on the block in later decades.

The south side of the street includes brick row houses, and limestone—fronted row houses similar to the north side, including 8 with Colonial Revival entrances that were advertised as "House Colonials" and described by the Bay Ridge Development Co. as having "an exterior design [that] is something entirely new in house building."

The historic district has a high level of integrity. Alterations are mostly limited to replacement doors and windows, changes to the areaways, or the addition of a basement "doctor's office" entrance.