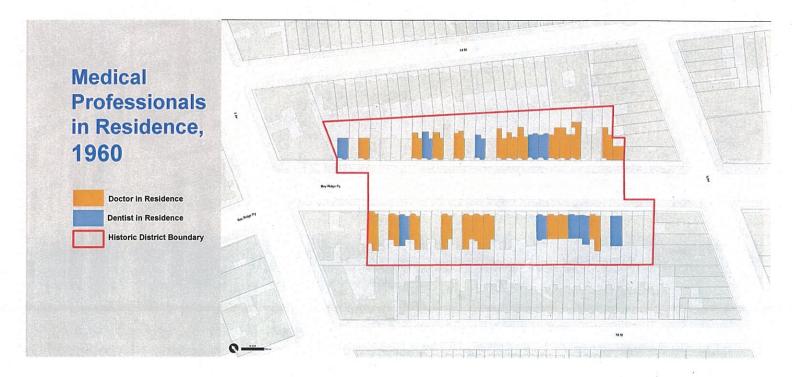

Census data and telephone directories provided information regarding medical professionals who lived or had offices on this block between 1910 and 1960, indicating a rapid increase in medical professionals on the block. Among the first references to this block as "Doctors' Row" appears to be from a Brooklyn Daily Eagle real estate advertisement in 1949. By 1950 and continuing into the 1960s, well over half of the buildings doctors and other medical professionals in residence or with offices on the block. Other blocks in the city have been referred to as Doctors' Rows, including examples within LPC designated districts in the South Bronx, Manhattan, and Brooklyn. The term seems to have typically been used for promotional real estate purposes and to emphasize particularly elegant blocks within a neighborhood where a concentration of professionals resided.