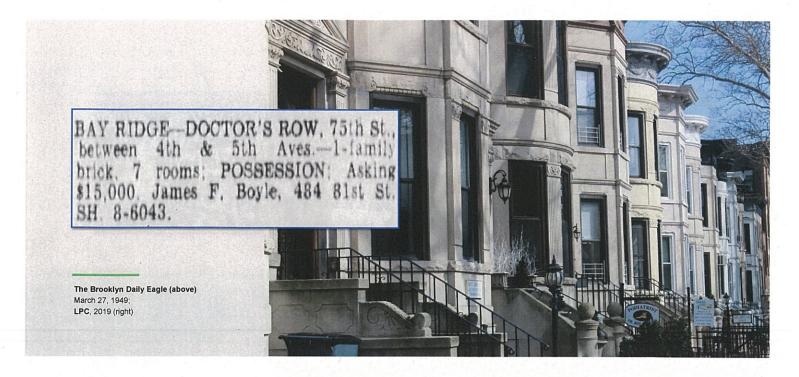

Census data and telephone directories provided information regarding medical professionals who lived or had offices on this block between 1910 and 1960, indicating a rapid increase in medical professionals on the block. Among the first references to this block as "Doctors' Row" appears to be from a Brooklyn Daily Eagle real estate advertisement in 1949. By 1950 and continuing into the 1960s, well over half of the buildings doctors and other medical professionals in residence or with offices on the block. Other blocks in the city have been referred to as Doctors' Rows, including examples within LPC designated districts in the South Bronx, Manhattan, and Brooklyn. The term seems to have typically been used for promotional real estate purposes and to emphasize particularly elegant blocks within a neighborhood where a concentration of professionals resided.