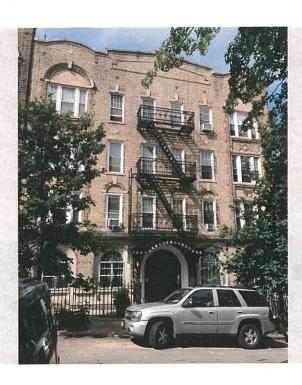

Within the historic district, the row houses are set-back behind spacious areaways and are primarily characterized by limestone facades, bowed or angled fronts, low stoops, stone window and door surrounds, and embellished cornices typical of the Renaissance Revival style. The north side of the block is architecturally very consistent. On the right is a brick building at the eastern end of the block. It was constructed to house a doctor's office, a trend that would become ubiquitous on the block in later decades.

The historic district has a high level of integrity. Alterations are mostly limited to replacement doors and windows, changes to the areaways, or the addition of a basement "doctor's office" entrance.