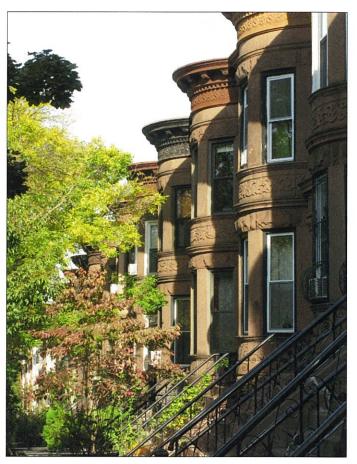

Within the historic district, the row houses are set-back behind spacious areaways and are primarily characterized by limestone facades, bowed or angled fronts, low stoops, stone window and door surrounds, and embellished cornices typical of the Renaissance Revival style. The north side of the block is architecturally very consistent. On the right is a brick building at the eastern end of the block. It was constructed to house a doctor's office, a trend that would become ubiquitous on the block in later decades.

The south side of the street includes brick row houses, and limestone—fronted row houses similar to the north side, including 8 with Colonial Revival entrances that were advertised as "House Colonials" and described by the Bay Ridge Development Co. as having "an exterior design [that] is something entirely new in house building."

The historic district has a high level of integrity. Alterations are mostly limited to replacement doors and windows, changes to the areaways, or the addition of a basement "doctor's office" entrance.