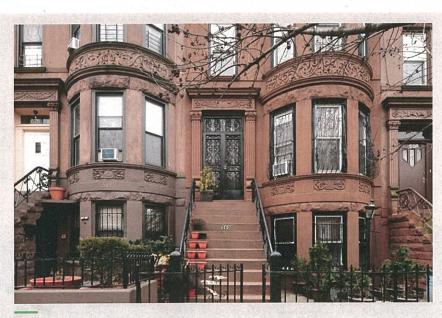

Within the historic district, the row houses are set-back behind spacious areaways and are primarily characterized by limestone facades, bowed or angled fronts, low stoops, stone window and door surrounds, and embellished cornices typical of the Renaissance Revival style. The north side of the block is architecturally very consistent. On the right is a brick building at the eastern end of the block. It was constructed to house a doctor's office, a trend that would become ubiquitous on the block in later decades.

The south side of the street includes brick row houses, and limestone—fronted row houses similar to the north side, including 8 with Colonial Revival entrances that were advertised as "House Colonials" and described by the Bay Ridge Development Co. as having "an exterior design [that] is something entirely new in house building."

The historic district has a high level of integrity. Alterations are mostly limited to replacement doors and windows, changes to the areaways, or the addition of a basement "doctor's office" entrance.