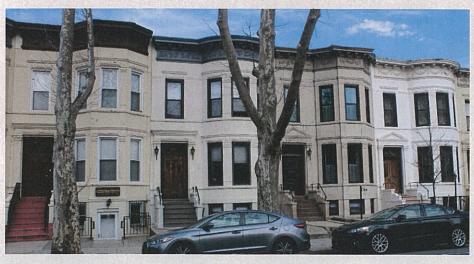

In these two photos taken in 1907 and 2019 - 112 years apart – you can see the block still looks very much as it did in the first decade of the 20th century; it strongly reflects the architectural and historical development of this section of Bay Ridge, and still houses doctors' offices.

Bay Ridge Parkway – Doctors' Row Historic District Designated June 25, 2019

Bay Ridge Parkway, north side 1907 (left); 2019 (right)

Bay Ridge Parkway – Doctors' Row Historic District Designated June 25, 2019