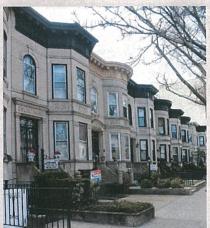

Within the historic district, the row houses are set-back behind spacious areaways and are primarily characterized by limestone facades, bowed or angled fronts, low stoops, stone window and door surrounds, and embellished cornices typical of the Renaissance Revival style. The north side of the block is architecturally very consistent. On the right is a brick building at the eastern end of the block. It was constructed to house a doctor's office, a trend that would become ubiquitous on the block in later decades.

Bay Ridge Parkway – Doctors' Row Historic District Designated June 25, 2019

North side of Bay Ridge Parkway

LPC, 2019

January 2018 (and Google Earth)

Bay Ridge Parkway – Doctors' Row Historic District Designated June 25, 2019