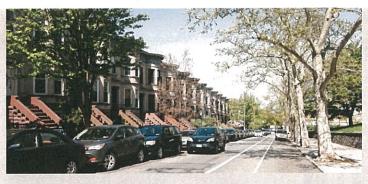

Within the historic district, the row houses are set-back behind spacious areaways and are primarily characterized by limestone facades, bowed or angled fronts, low stoops, stone window and door surrounds, and embellished cornices typical of the Renaissance Revival style. The north side of the block is architecturally very consistent. On the right is a brick building at the eastern end of the block. It was constructed to house a doctor's office, a trend that would become ubiquitous on the block in later decades.

The south side of the street includes brick row houses, and limestone—fronted row houses similar to the north side, including 8 with Colonial Revival entrances that were advertised as "House Colonials" and described by the Bay Ridge Development Co. as having "an exterior design [that] is something entirely new in house building."