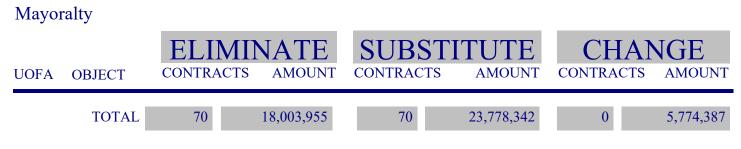

# SUMMARI OF CHANGES BI AGENCI

AGENCY 002 Mayoralty

| _   |                               |    | ELIMINATE   |    | SUBSTITUTE      |    | CHANGE    |
|-----|-------------------------------|----|-------------|----|-----------------|----|-----------|
|     |                               | -  |             | -  |                 | -  |           |
| 020 | OFFICE OF THE MAYOR-PS        | \$ | 37,233,116  | \$ | 37,221,743      | \$ | 11,373-   |
| 040 | OFFICE OF MGMT AND BUDGET-PS  |    | 38,308,208  |    | 38,308,208      |    | 0         |
| 050 | CRIMINAL JUSTICE PROGRAMS PS  |    | 3,297,993   |    | 4,162,993       |    | 865,000   |
| 061 | OFF OF LABOR RELATIONS-PS     |    | 11,793,968  |    | 11,793,968      |    | 0         |
| 070 | NYC COMM TO THE UN-PS         |    | 1,252,995   |    | 1,252,995       |    | 0         |
| 090 | MAYOR'S OFFICE OF CONTRACT SI | Ξ  | 18,403,638  |    | 18,830,414      |    | 426,776   |
| 260 | OFF FOR PEOPLE WITH DISAB-PS  |    | 731,291     |    | 731,291         |    | 0         |
| 340 | COMMUNITY AFFAIRS UNIT-PS     |    | 2,000,923   |    | 2,000,923       |    | 0         |
| 350 | COMMISSION ON GENDER EQUITY-  | P  | 620,793     |    | 620,793         |    | 0         |
| 380 | OFFICE OF OPERATIONS-PS       |    | 8,675,167   |    | 8,675,167       |    | 0         |
| 560 | SPECIAL ENFORCEMENT-PS        |    | 859,182     |    | 859,182         |    | 0         |
| 021 | OFFICE OF THE MAYOR-OTPS      |    | 4,505,623   |    | 4,505,623       |    | 0         |
| 041 | OFFICE OF MGMT AND BUDGET-OT  | P  | 9,275,527   |    | 9,275,527       |    | 0         |
| 051 | CRIMINAL JUSTICE PROGRAMS OT  | P  | 3,337,115   |    | 3,371,315       |    | 34,200    |
| 062 | OFF OF LABOR RELATIONS-OTPS   |    | 7,502,356   |    | 7,502,356       |    | 0         |
| 071 | NYC COMM TO THE UN-OTPS       |    | 238,709     |    | 238,709         |    | 0         |
| 091 | MAYOR'S OFFICE OF CONTRACT SI | 2  | 12,478,677  |    | 18,705,023      |    | 6,226,346 |
| 261 | OFF FOR PEOPLE WITH DISAB-OT  | P  | 114,125     |    | 114,125         |    | 0         |
| 341 | COMMUNITY AFFAIRS UNIT-OTPS   |    | 30,000      |    | 30,000          |    | 0         |
| 351 | COMMISSION ON GENDER EQUITY-  | C  | 5,000       |    | 5,000           |    | 0         |
| 381 | OFFICE OF OPERATIONS-OTPS     |    | 140,000     |    | 140,000         |    | 0         |
| 561 | SPECIAL ENFORCEMENT-OTPS      |    | 28,002      |    | 28,002          |    | 0         |
|     | TOTAL DEPARTMENT              |    | 160,832,408 |    | 168,373,357     |    | 7,540,949 |
| LES | S:                            |    |             |    |                 | -  |           |
|     | INTRA-CITY FUNDS              | \$ | 5,796,246   | \$ | 5,796,246       | \$ | 0         |
|     | NET TOTAL DEPARTMENT          | \$ | 155,036,162 | \$ | 162,577,111     | \$ | 7,540,949 |
| FUN | DING SUMMARY:                 | _  |             | _  |                 |    |           |
|     | CITY FUNDS                    | \$ | 121,795,406 | \$ | 129,336,355     | \$ | 7,540,949 |
|     | OTHER CATEGORICAL FUNDS       |    | 5,548,166   |    | 5,548,166       |    | 0         |
|     | CAPITAL IFA FUNDS             |    | 14,042,151  |    | 14,042,151      |    | 0         |
|     | STATE FUNDS                   |    | 290,369     |    | 290,369         |    | 0         |
|     | JTPA FUNDS                    |    | 0           |    | 0               |    | 0         |
|     | COMMUNITY DEVELOPMENT FUNDS   |    | 10,667,322  |    | 10,667,322      |    | 0         |
|     | OTHER FEDERAL FUNDS           |    | 2,692,748   |    | 2,692,748       |    | 0         |
|     | TOTAL FUNDS                   | \$ | 155,036,162 | \$ | 162,577,111<br> | \$ | 7,540,949 |
|     |                               |    |             |    |                 |    |           |