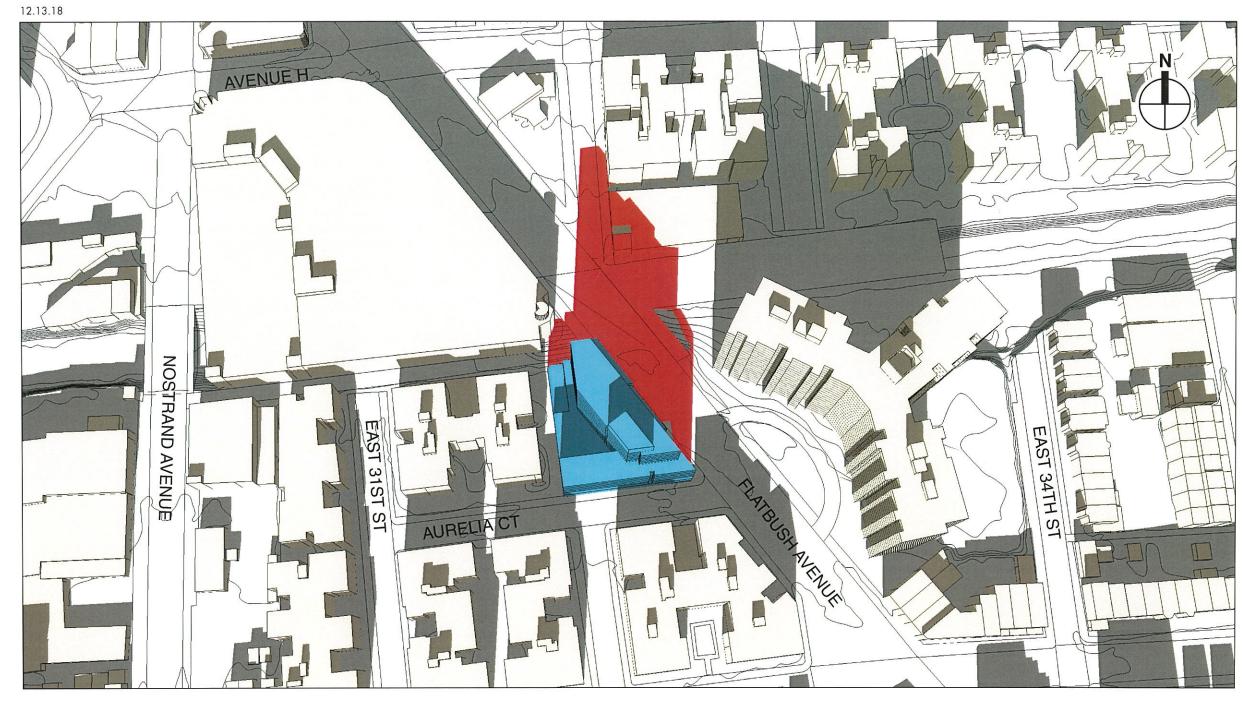

e illustrates the daily path or "sweep" of shadows that would occur, absent intervening structures, from the proposed project on the winter solstice analysis day. The shadows are shown at 90-minute intervals from approximately 90 minutes after sunrise until 90 minutes before sunset, following New York City Technical Manual methodology. Times are given in Eastern Standard Time. On December 21, shadows are longer than at any other time of year.



Detailed topographic information and existing buildings and structures were modeled to account for baseline shadows. Incremental shadows (new shadows that would be generated by the proposed project and that would not overlap with existing shadows) are highlighted in red. Existing shadows (in gray) and remaining areas of sunlight are also shown.









**SPRING AND FALL EQUINOXES: MARCH 21 AND SEPTEMBER 21** 



March 21 and September 21 represent the mid-points between the summer and winter solstices, and shadows on March 21 and September 21 are approximately the same in terms of length, angle and daily pattern. Times are given in Eastern Daylight Time.















#### **SUMMER SOLSTICE: JUNE 21**



On June 21, shadows through the middle of the day are shorter than at any other time of year. Morning and late afternoon shadows fall further south than on any other day. Times are given in Eastern Daylight Time.











moromornar onadon









| Appearance Card                                               |
|---------------------------------------------------------------|
| I intend to appear and speak on Int. No. Res. No.