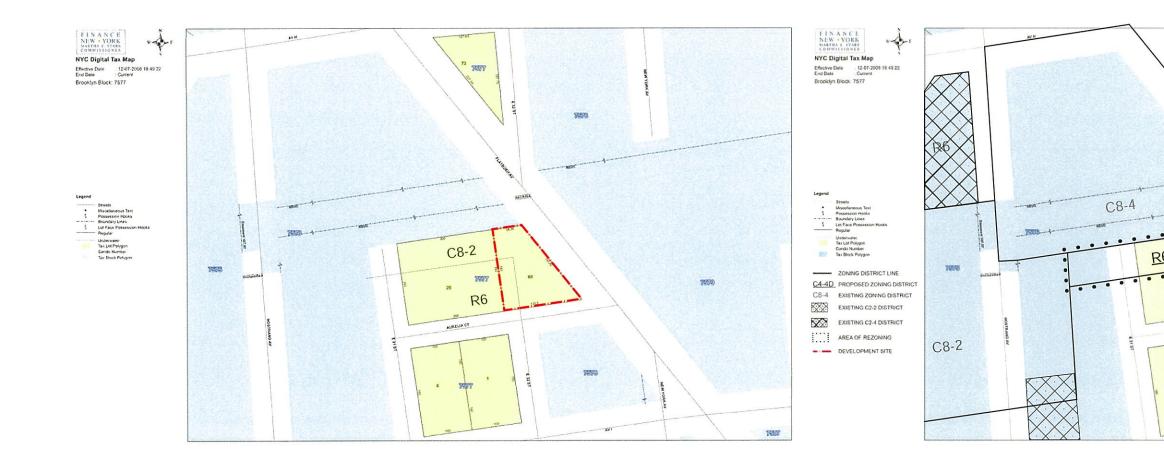

## • Rezoning:

- M1-1 to R7A/C2-4 (all lots on blocks 4134 and 4133)
  - Redevelop Block 4134, Lot 1 (formerly Block 4134, Lots 1, 2, 4, 62, 63, and 70 and Block 4133, Lot 12) with a new mixed-use building.

# Purpose of Rezoning:

- Develop new 9-story mixed-use (commercial-residential-community facility) building containing 211,500 square feet of floor area (4.6 FAR).Redevelop Block 4134, Lot 1 (formerly Block 4134, Lots 1, 2, 4, 62, 63, and 70 and Block 4133, Lot 12) with a new mixed-use building.
  - 189,808 square feet of residential floor area (228 dwelling units),
  - 19,668 square feet of retail floor area (Use Group 6)
  - 2,024 square feet of community facility floor area.
  - 225 accessory parking spaces would be provided (95 commercial, 2 community facility and 128 residential) on the cellar level.