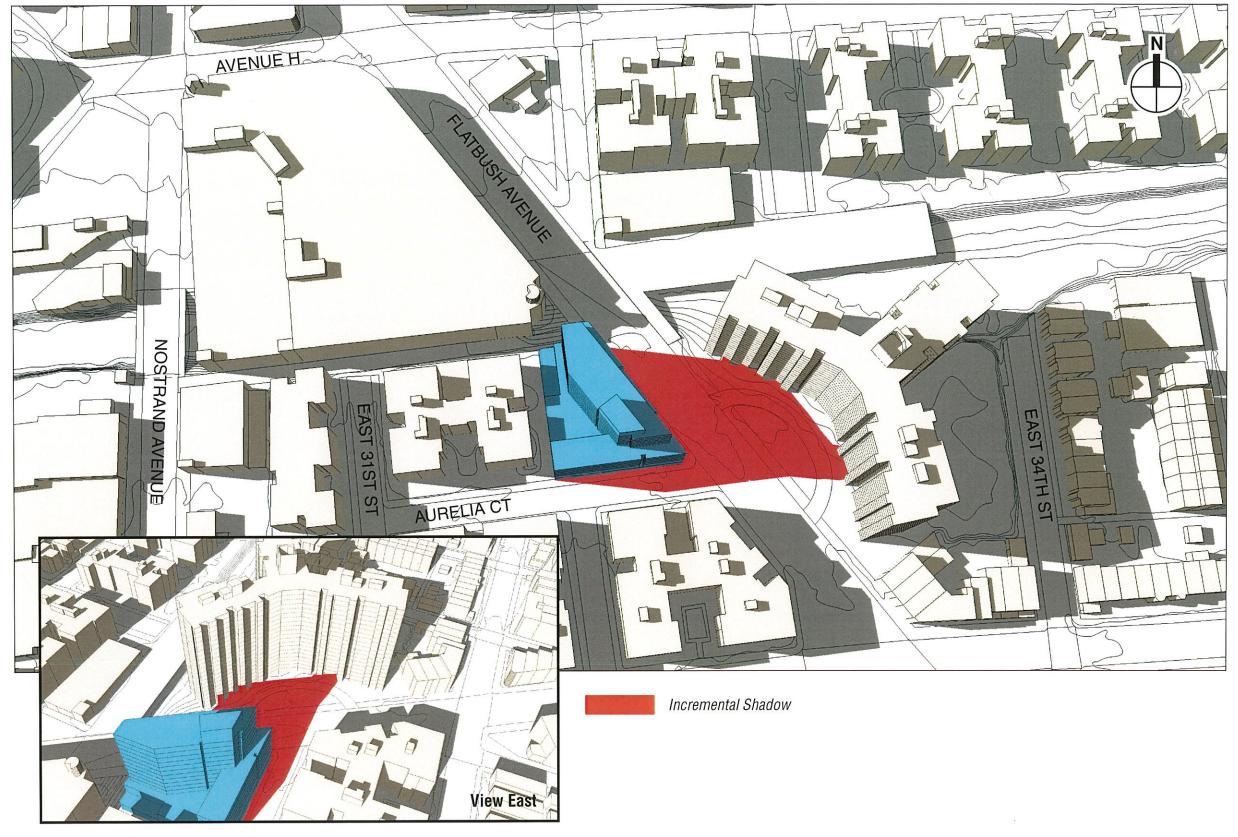

generated by the proposed project and that would not overlap with existing shadows) are highlighted in red. Existing shadows (in gray) and remaining areas of sunlight are also shown.









**SPRING AND FALL EQUINOXES: MARCH 21 AND SEPTEMBER 21** 



March 21 and September 21 represent the mid-points between the summer and winter solstices, and shadows on March 21 and September 21 are approximately the same in terms of length, angle and daily pattern. Times are given in Eastern Daylight Time.















#### **SUMMER SOLSTICE: JUNE 21**



On June 21, shadows through the middle of the day are shorter than at any other time of year. Morning and late afternoon shadows fall further south than on any other day. Times are given in Eastern Daylight Time.











moromornar onadon









| Appearance Card                                               |
|---------------------------------------------------------------|
| I intend to appear and speak on Int. No. Res. No.             |
| Date: 3/19/2019                                               |
| Name: PICH ICH C                                              |
| Address:                                                      |
| I represent:                                                  |
| Address:                                                      |
| THE COUNCIL                                                   |
| THE CITY OF NEW YORK                                          |
| THE CITT OF NEW TOTAL                                         |
| Appearance Card                                               |
| I