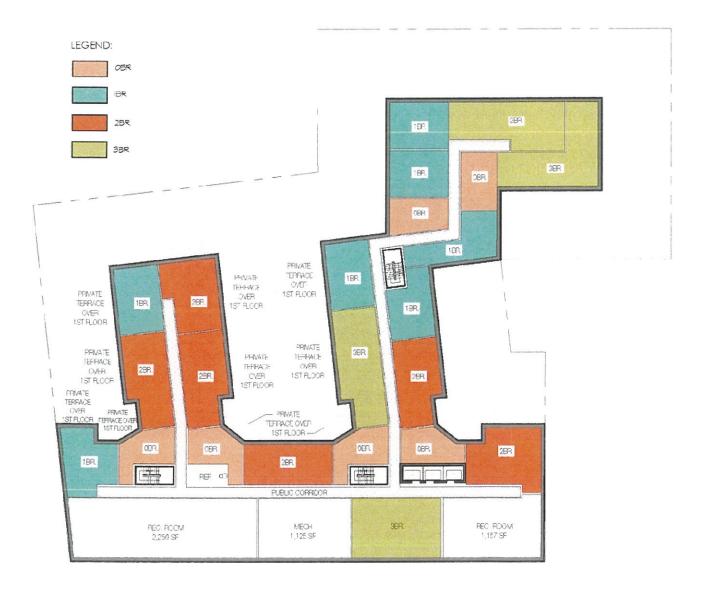

#### Blondell Avenue Rezoning Fact Sheet

APARTMENT DISTRIBUTION

|           | THE PROPERTY OF THE PROPERTY O |      |      |      |       |  |  |
|-----------|--------------------------------------------------------------------------------------------------------------------------------------------------------------------------------------------------------------------------------------------------------------------------------------------------------------------------------------------------------------------------------------------------------------------------------------------------------------------------------------------------------------------------------------------------------------------------------------------------------------------------------------------------------------------------------------------------------------------------------------------------------------------------------------------------------------------------------------------------------------------------------------------------------------------------------------------------------------------------------------------------------------------------------------------------------------------------------------------------------------------------------------------------------------------------------------------------------------------------------------------------------------------------------------------------------------------------------------------------------------------------------------------------------------------------------------------------------------------------------------------------------------------------------------------------------------------------------------------------------------------------------------------------------------------------------------------------------------------------------------------------------------------------------------------------------------------------------------------------------------------------------------------------------------------------------------------------------------------------------------------------------------------------------------------------------------------------------------------------------------------------------|------|------|------|-------|--|--|
| S/3/2018  | OBR.                                                                                                                                                                                                                                                                                                                                                                                                                                                                                                                                                                                                                                                                                                                                                                                                                                                                                                                                                                                                                                                                                                                                                                                                                                                                                                                                                                                                                                                                                                                                                                                                                                                                                                                                                                                                                                                                                                                                                                                                                                                                                                                           | 18R. | 2BR. | 38R. | TOTAL |  |  |
| 1ST FLOOR | 3                                                                                                                                                                                                                                                                                                                                                                                                                                                                                                                                                                                                                                                                                                                                                                                                                                                                                                                                                                                                                                                                                                                                                                                                                                                                                                                                                                                                                                                                                                                                                                                                                                                                                                                                                                                                                                                                                                                                                                                                                                                                                                                              | 4    | 1    | 2    | 10    |  |  |
| 2ND FLOOR | 6                                                                                                                                                                                                                                                                                                                                                                                                                                                                                                                                                                                                                                                                                                                                                                                                                                                                                                                                                                                                                                                                                                                                                                                                                                                                                                                                                                                                                                                                                                                                                                                                                                                                                                                                                                                                                                                                                                                                                                                                                                                                                                                              | 7    | 6    | 4    | 23    |  |  |
| 3RD FLOOR | 6                                                                                                                                                                                                                                                                                                                                                                                                                                                                                                                                                                                                                                                                                                                                                                                                                                                                                                                                                                                                                                                                                                                                                                                                                                                                                                                                                                                                                                                                                                                                                                                                                                                                                                                                                                                                                                                                                                                                                                                                                                                                                                                              | 9    | 6    | 4    | 25    |  |  |
| 4TH FLOOR | 6                                                                                                                                                                                                                                                                                                                                                                                                                                                                                                                                                                                                                                                                                                                                                                                                                                                                                                                                                                                                                                                                                                                                                                                                                                                                                                                                                                                                                                                                                                                                                                                                                                                                                                                                                                                                                                                                                                                                                                                                                                                                                                                              | 10   | 8    | 5    | 29    |  |  |
| STH FLOOR | 6                                                                                                                                                                                                                                                                                                                                                                                                                                                                                                                                                                                                                                                                                                                                                                                                                                                                                                                                                                                                                                                                                                                                                                                                                                                                                                                                                                                                                                                                                                                                                                                                                                                                                                                                                                                                                                                                                                                                                                                                                                                                                                                              | 10   | 8    | 5    | 29    |  |  |
| 6TH FLOOR | 6                                                                                                                                                                                                                                                                                                                                                                                                                                                                                                                                                                                                                                                                                                                                                                                                                                                                                                                                                                                                                                                                                                                                                                                                                                                                                                                                                                                                                                                                                                                                                                                                                                                                                                                                                                                                                                                                                                                                                                                                                                                                                                                              | 10   | 8    | 5    | 29    |  |  |
| 7TH FLOOR | 6                                                                                                                                                                                                                                                                                                                                                                                                                                                                                                                                                                                                                                                                                                                                                                                                                                                                                                                                                                                                                                                                                                                                                                                                                                                                                                                                                                                                                                                                                                                                                                                                                                                                                                                                                                                                                                                                                                                                                                                                                                                                                                                              | 10   | 8    | 5    | 29    |  |  |
| 81H FLOOR | 6                                                                                                                                                                                                                                                                                                                                                                                                                                                                                                                                                                                                                                                                                                                                                                                                                                                                                                                                                                                                                                                                                                                                                                                                                                                                                                                                                                                                                                                                                                                                                                                                                                                                                                                                                                                                                                                                                                                                                                                                                                                                                                                              | 10   | 6    | 5    | 27    |  |  |
| 9TH FLOOR | 6                                                                                                                                                                                                                                                                                                                                                                                                                                                                                                                                                                                                                                                                                                                                                                                                                                                                                                                                                                                                                                                                                                                                                                                                                                                                                                                                                                                                                                                                                                                                                                                                                                                                                                                                                                                                                                                                                                                                                                                                                                                                                                                              | 10   | 6    | 5    | 27    |  |  |
| TOTAL     | 51                                                                                                                                                                                                                                                                                                                                                                                                                                                                                                                                                                                                                                                                                                                                                                                                                                                                                                                                                                                                                                                                                                                                                                                                                                                                                                                                                                                                                                                                                                                                                                                                                                                                                                                                                                                                                                                                                                                                                                                                                                                                                                                             | න    | 57   | 40   | 228   |  |  |
| PERCENT   | 22%                                                                                                                                                                                                                                                                                                                                                                                                                                                                                                                                                                                                                                                                                                                                                                                                                                                                                                                                                                                                                                                                                                                                                                                                                                                                                                                                                                                                                                                                                                                                                                                                                                                                                                                                                                                                                                                                                                                                                                                                                                                                                                                            | 35%  | 25%  | 18%  | 100%  |  |  |