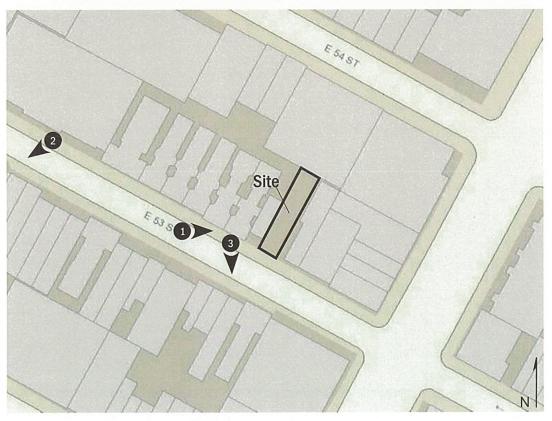

# **Block 1327, Lot 19**

- FAR: 3.8 (4.0 max)
- 9,546 sf
- 60 feet tall, 6 stories
- Proposed Commercial Use ground floor (1,500 sf)
- Residential Use floors 2-6 (5 units)

1. View of 235-237 East 53rd Street, containing 2 food service establishments and a barber shop in the ground floor.

3. View of 240-242 East 53rd Street containing a ground floor book shop and office buildings.

2. View of 216-218 East 53rd Street containing a place of worship and a dress shop in the ground floor, respectively.

4. View of 246 East 53rd Street containing a deli and custom framing shop in the ground floor.

6. View of 224-226 East 53rd Street containing 3 restaurants, a cleaners, and a lock and security company in the ground floor.

5. View of 220-224 East 53rd Street which contains 2 ground floor restaurants and a nail salon.