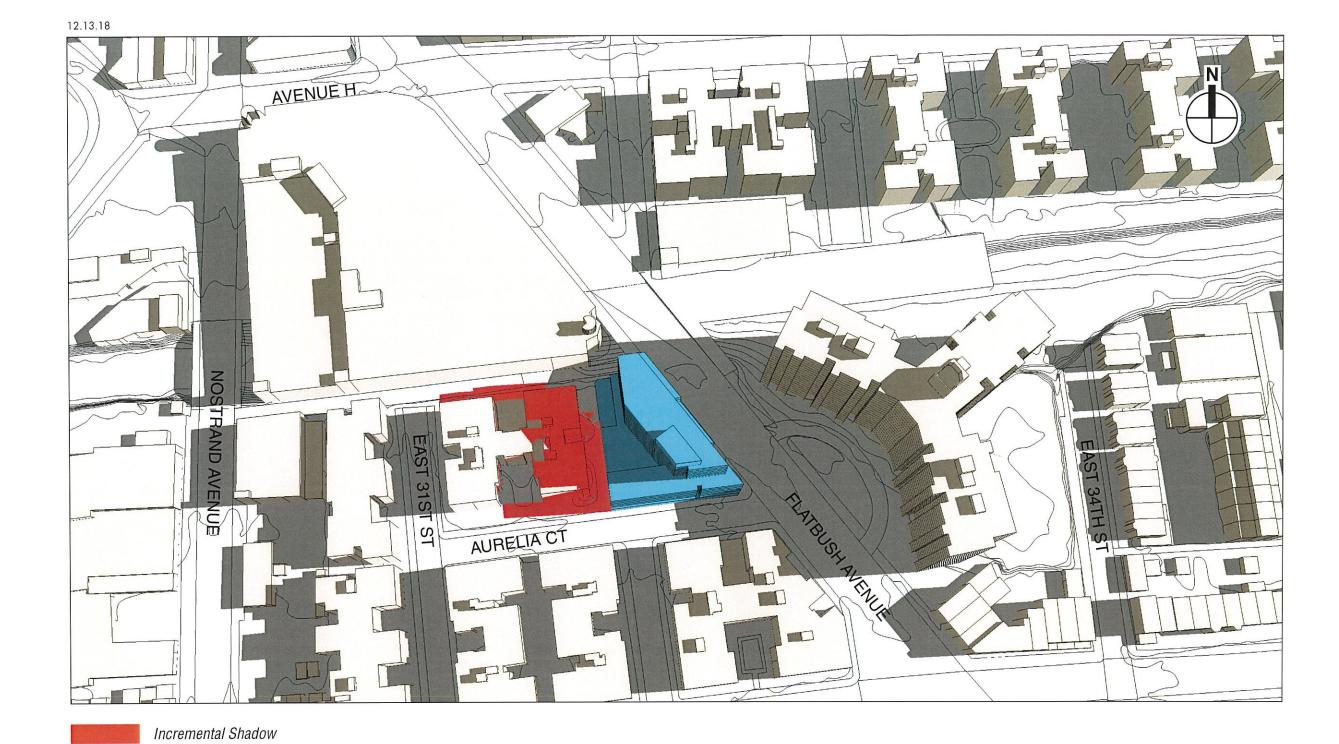

dows (new shadows that would be generated by the proposed project and that would not overlap with existing shadows) are highlighted in red. Existing shadows (in gray) and remaining areas of sunlight are also shown.









**SPRING AND FALL EQUINOXES: MARCH 21 AND SEPTEMBER 21** 



March 21 and September 21 represent the mid-points between the summer and winter solstices, and shadows on March 21 and September 21 are approximately the same in terms of length, angle and daily pattern. Times are given in Eastern Daylight Time.















#### **SUMMER SOLSTICE: JUNE 21**



On June 21, shadows through the middle of the day are shorter than at any other time of year. Morning and late afternoon shadows fall further south than on any other day. Times are given in Eastern Daylight Time.











moromornar onadon









| Appearance Card                                               |
|---------------------------------------------------------------|
| I intend to appear and speak on Int. No. Res. No.             |
| Date: 3/19/2019                                               |
| Name: PICH ICH C                                              |
| Address:                                                      |
| I represent:                                                  |
| Address:                                                      |
| THE COUNCIL                                                   |
| THE CITY OF NEW YORK                                          |
| THE CITT OF NEW TOTAL                                         |
| Appearance Card