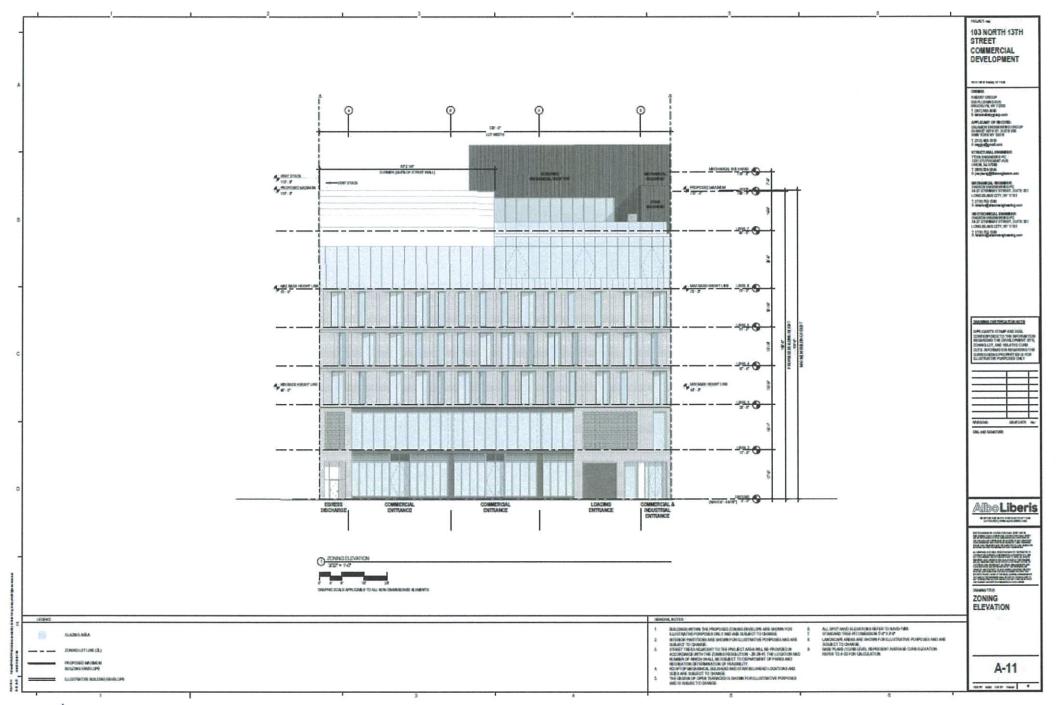

| ZR Section                            | Regulation                       | Permitted/Required             | Proposed                                | Compliance Notes                                                                                                |
|---------------------------------------|----------------------------------|--------------------------------|-----------------------------------------|-----------------------------------------------------------------------------------------------------------------|
| RESIDENTIAL -                         | USE GROUP 2                      |                                | ·                                       | alle anni a ser anni a anni |
| 22-10                                 | Use Group                        | 1. 2. 3, 4 5. 5, 5c.7 8, 9, 14 | 246                                     | Comptes                                                                                                         |
| 23-32                                 | LoxArea                          | 1,700 sq ft.                   | 46,360 sq ft                            | Comples                                                                                                         |
| 23-153                                | Lot Coverage                     | 30.134 sq.ft.                  | 24 022 sq.ft                            | Comples                                                                                                         |
| 23-153                                | FAR Base                         | 4 00                           | * * * · · * · · · · · · · · · · · · · · |                                                                                                                 |
| 23-154                                | FAR Max                          | 46                             | 413                                     | Comptes                                                                                                         |
| 33-121                                | F.A.R. (Commercial)              | 4 00                           | 0.42                                    | Comptes                                                                                                         |
| 33-121                                | F.A.R. (Community<br>Facility)   | 4 00                           | 0.04                                    |                                                                                                                 |
| 23-154                                | FA.R.(Mixed Dov<br>Use)          | 4 60                           | 46                                      | Comptes                                                                                                         |
| 23-154                                | Residential                      |                                |                                         |                                                                                                                 |
| 33-121                                | Floor Area<br>Commercial         | 213,256 sq ft.                 | 189,808 sq ft                           | Comples                                                                                                         |
|                                       | Floor Area                       | 92 720 sq fi                   | 19,668 sq ft                            | Compiles                                                                                                        |
| 33-121                                | Community Facility Floor Area    | 185,440 sq ft                  | 2,024                                   |                                                                                                                 |
| 23-154                                | Mixed Use Dev<br>Floor Area      | 213,256 sq ft.                 | 211,500 sq ft                           | Comples                                                                                                         |
| 23-22                                 |                                  | 307                            | 228                                     | Compiles                                                                                                        |
| 23-662                                | Density<br>Min Base Height       | 90/<br>4Ů-Û                    | 75'-0'                                  | Comples                                                                                                         |
| 23-864                                |                                  | 45±0*<br>75′-0*                | 75'-0'                                  | Comples                                                                                                         |
| 23-664                                | Max Base Height Max Bldg, Height | 75-0<br>90'-0'/9 Stones        | 95'-0'19 Stories                        | Complies                                                                                                        |
| 23-45                                 | Front Yard                       | N/A                            | N/A<br>N/A                              | Complies                                                                                                        |
| 23-462                                | Side Yard                        | N/A                            | N/A                                     | Comples                                                                                                         |
| 23-47                                 | Rear Yard                        | 30-0,                          | 300.                                    | Comples                                                                                                         |
| 25-811                                | Bike Parking(Res)                | 114                            | 114                                     | Compiles                                                                                                        |
| 36-711                                | Bike Parking(Comm)               | 2 2676                         | 2                                       | Comples                                                                                                         |
| 23-03                                 | Street Tree                      | 1 per 25' of                   | 5 on site                               | Comples                                                                                                         |
| · · · · · · · · · · · · · · · · · · · |                                  | frortage = 8 trees             | 3 off site                              | <del> </del>                                                                                                    |
| 26.00                                 | Parking                          |                                | i the                                   |                                                                                                                 |
| 36-20                                 | Commercia/                       | 20                             | 95<br>2                                 | Comples                                                                                                         |
| 36-20                                 | Community Facility               | ···                            |                                         | Comples                                                                                                         |
| 25-251                                | Residential                      | 34                             | 128                                     | Comples                                                                                                         |
| 36-62                                 | Loading Berth                    | None                           | None                                    | Comples                                                                                                         |

### 1346 Blondell Avenue, Bronx

|                                                                |              | Permit             | Permitted/Required |                               |  |  |  |  |  |  |
|----------------------------------------------------------------|--------------|--------------------|--------------------|-------------------------------|--|--|--|--|--|--|
|                                                                | Existin      | ng Zoning (M1-1)   | Prop               | osed Zoning R7A/C2-4          |  |  |  |  |  |  |
|                                                                |              | <u> </u>           |                    | Under MIH Zoning)             |  |  |  |  |  |  |
|                                                                | ZR Section # | M1-1               | ZR Section #       | R7A/C2-4                      |  |  |  |  |  |  |
| USE GROUPS                                                     | 42-10        | 4 - 14, 16, 17     | 22-10/32-10        | 1, 2, 3, 4, 5, 6, 7, 8, 9, 14 |  |  |  |  |  |  |
| Maximum FAR (Total)                                            | 43-122       | 2.4                | 23-154*            | 4.6                           |  |  |  |  |  |  |
| Residential                                                    | n/a          | n/a                | 23-154*            | 4.6                           |  |  |  |  |  |  |
| Affordable Independent Residences for Seniors                  | n/a          | n/a                | 23-155             | 5.01                          |  |  |  |  |  |  |
| Community Facility                                             | 43-122       | 2.4                | 33-121             | 4                             |  |  |  |  |  |  |
| Commercial                                                     | 43-12        | 11                 | 33-121             | 2                             |  |  |  |  |  |  |
| Commercial and Community Facility                              | 43-122       | 2.4                | 33-121             | 4                             |  |  |  |  |  |  |
| Manufacturing                                                  | 43-12        | 1                  | n/a                | n/a                           |  |  |  |  |  |  |
| YARDS                                                          | 43-14        | 1                  | III a              | TIFA                          |  |  |  |  |  |  |
| Minimum Front Yard                                             | n/o          | n/a                | n/a                | In/a                          |  |  |  |  |  |  |
| Minimum Side Yard                                              | n/a          | None or 8 feet     | 23-462             | None or 8 feet                |  |  |  |  |  |  |
| Minimum Side Yard<br>Minimum Rear Yard                         | 43-25        | r                  | 23-462             |                               |  |  |  |  |  |  |
|                                                                | 43-26        | 20'                | 23-47/33-20        | 30', 20' (Commercial)         |  |  |  |  |  |  |
| HEIGHT AND SETBACKS                                            |              |                    |                    | 100                           |  |  |  |  |  |  |
| Minimum Base Height                                            | 43-43        | n/a                | 23-662             | 40'                           |  |  |  |  |  |  |
| Maximum Base Height                                            | 43-43        | 30'/2-Stories      | 23-664*            | 75'                           |  |  |  |  |  |  |
| Maximum Building Height                                        | 43-43        | Sky Exposure Plane | 23-664*            | 95'/9-Stories                 |  |  |  |  |  |  |
| Maximum Height of Front Wall                                   | 43-43        | 301/2-Stories      | 23-664*            | 75'                           |  |  |  |  |  |  |
| Sky Exposure Plane                                             | 43-43        | 1:1                | n/a                | n/a                           |  |  |  |  |  |  |
| Setbacks from Narrow Streets                                   | 43-43        | 20'                | 23-662             | 15'                           |  |  |  |  |  |  |
| Setbacks from Wide Streets                                     | 43-44        | 15'                | 23-662             | 10'                           |  |  |  |  |  |  |
| OPEN SPACE                                                     |              |                    |                    |                               |  |  |  |  |  |  |
| Residential                                                    | n/a          | n/a                | n/a                | n/a                           |  |  |  |  |  |  |
| Max. Interior Lot Coverage                                     | n/a          | n/a                | 23-153             | 65%                           |  |  |  |  |  |  |
| Affordable Independent Residences for Seniors                  | n/a          | n/a                | n/a                | n/a                           |  |  |  |  |  |  |
| Minimum Open Space Ratio                                       | n/a          | n/a                | n/a                | n/a                           |  |  |  |  |  |  |
| Maximum Lot Coverage                                           | n/a          | n/a                | 23-153             | 100% (Comer)                  |  |  |  |  |  |  |
| OT COVERAGE                                                    |              |                    |                    |                               |  |  |  |  |  |  |
| nterior/Through Lot                                            | n/a          | n/a                | 23-153             | 65%                           |  |  |  |  |  |  |
| DENSITY                                                        | 1174         |                    |                    |                               |  |  |  |  |  |  |
| Affordable Dwelling Units                                      | n/a          | n/a                | 23-22              | 680 sf/DU                     |  |  |  |  |  |  |
| Affordable Independent Residences for Seniors                  | n/a          | n/a                | 23-22              | n/a                           |  |  |  |  |  |  |
| PARKING                                                        | III          | 1114               |                    | 1170                          |  |  |  |  |  |  |
|                                                                | n <i>i</i> a | n/a                | 12-10/25-253       | 25%                           |  |  |  |  |  |  |
| ncome-Restricted Housing Units                                 | n/a          | n/a                | 12-10/25-251       | None (Transit Zone) or 15%    |  |  |  |  |  |  |
| Affordable Independent Residences for Seniors                  | n/a          | n/a<br>n/a         | 12-10/25-251       | None (Transit Zone) or 10%    |  |  |  |  |  |  |
| Residential (Above 80% AMI)                                    |              |                    | 25-23              | 50%                           |  |  |  |  |  |  |
|                                                                | n/a          | n/a                | 12-10/25-251       | None (Transit Zone)           |  |  |  |  |  |  |
| ·                                                              | n/a          | n/a                |                    |                               |  |  |  |  |  |  |
| Commercial                                                     | 44-20        | By Use             | 36-21              | By Use                        |  |  |  |  |  |  |
| OADING                                                         |              | L                  |                    | l <sub>2</sub>                |  |  |  |  |  |  |
| Commercial                                                     | 44-52        | By Use             | 36-62              | By Use                        |  |  |  |  |  |  |
|                                                                | n/a          | n/a                | 25-80/36-70        | 1 per 2 dwelling units        |  |  |  |  |  |  |
| icycle Parking (Affordable Independent Residences for Seniors) | n/a          | n/a                | 25-80/36-70        | 1 per 10,000 sf               |  |  |  |  |  |  |
| licycle Parking (Commercial)                                   | 36-70/44-60  | By Use             | 36-70              | By Use                        |  |  |  |  |  |  |