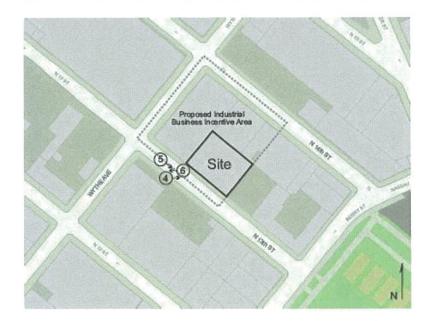

# **BLONDELL AVENUE REZONING**

## • Rezoning:

- M1-1 to R7A/C2-4 (all lots on blocks 4134 and 4133)
  - Redevelop Block 4134, Lot 1 (formerly Block 4134, Lots 1, 2, 4, 62, 63, and 70 and Block 4133, Lot 12) with a new mixed-use building.

# • Demapping:

• Demap unbuilt portion of Fink Avenue.