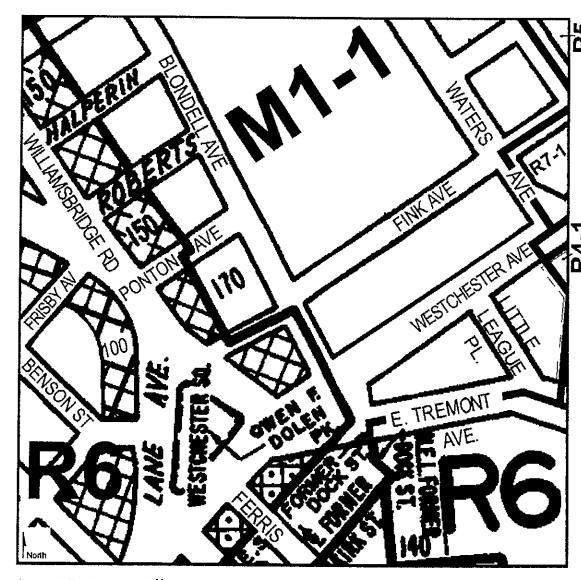

# **BLONDELL AVENUE REZONING**

## • Rezoning:

- M1-1 to R7A/C2-4 (all lots on blocks 4134 and 4133)
  - Redevelop Block 4134, Lot 1 (formerly Block 4134, Lots 1, 2, 4, 62, 63, and 70 and Block 4133, Lot 12) with a new mixed-use building.

# • Demapping:

• Demap unbuilt portion of Fink Avenue.

# Zoning Change Map

Current Zoning Map (4b)

Proposed Zoning Map (4b) - Area Proposed to be Rezoned is outlined with dotted lines

Rezoning from M1-1 to R7A/C2-4

C1-1 C1-2 C1-3 C1-4 C1-5 C2-1 C2-2 C2-3 C2-4 C2-5

### 1346 Blondell Avenue Community District 11, The Bronx 9/24/18 Zoning Map 4b

Matter underlined is new, to be added;
Matter struck out is to be deleted;
Matter within # # is defined in Section 12-10;