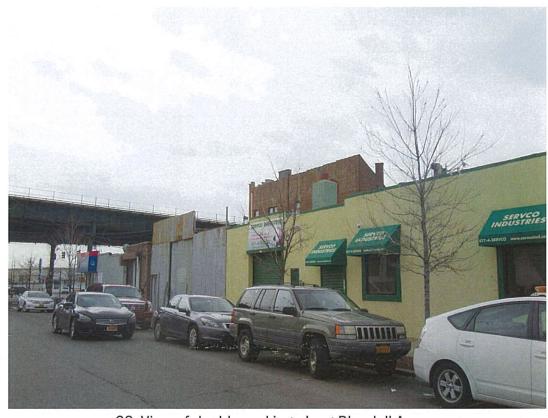

1. View of the Site facing southeast from Blondell Avenue.

3. View of the Site facing northeast from Blondell Avenue.

2. View of the Site facing east from Blondell Avenue.

View of Ponton Avenue facing northeast toward Blondell Avenue (Site at right).

6. View of Blondell Avenue facing southeast from Ponton Avenue (Site at left).

Photographs Taken on September 19, 2016

5. View of Ponton Avenue facing southwest from the Site.

7. View of the sidewalk along the east side of Blondell Avenue facing southeast (Site at left).

9. View of the west side of Blondell Avenue facing southwest from the Site.

8. View of the west side of Blondell Avenue facing northwest from the Site.

 View of the east side of Blondell Avenue facing southeast toward Fink Avenue.

12. View of the sidewalk along the east side of Blondell Avenue facing northwest (Site ahead, at right)

Page 4 of 12

11. View of Fink Avenue facing northeast toward Blondell Avenue.

1346 Blondell Avenue, Bronx

BLONDELL AVENUE REZONING

13. View of Fink Avenue facing southwest from Blondell Avenue.

15. View of the north side of Fink Avenue facing northwest from Cooper Avenue.

14. View of Fink Avenue facing southwest from Cooper Avenue.

16. View of the south side of Fink Avenue facing southwest from Cooper Avenue.

18. View of the Site facing northwest from the intersection of Cooper Avenue and Fink Avenue.

Page 6 of 12

17. View of Cooper Avenue facing southeast toward Fink Avenue from the Site.

 View of the east side of Cooper Avenue between Fink Avenue and Westchester Avenue facing northeast.

21. View of Cooper Avenue facing northwest from Westchester Avenue.

20. View of the east side of Cooper Avenue facing northeast from Westchester Avenue.

22. View of the north side of Westchester Avenue facing northeast.

24. View of the sidewalk along the north side of Westchester Avenue facing east.

Page 8 of 12

23. View of the sidewalk along the north side of Westchester Avenue facing west.

25. View of Westchester Avenue facing west toward Cooper Avenue.

27. View of Westchester Avenue facing east from Blondell Avenue.

Page 9 of 12

26. View of the south side of Westchester Avenue facing southeast from Cooper Avenue.

28. View of the north side of Westchester Avenue facing northwest toward Blondell Avenue.

30. View of Blondell Avenue facing northwest from Westchester Avenue (Site far ahead, at right).

29. View of the south side of Westchester Avenue facing south from Blondell Avenue.

31. View of the sidewalk along the east side of Blondell Avenue facing northwest from Westchester Avenue.

33. View of the east side of Blondell Avenue between Fink Avenue and Westchester Avenue facing northeast (Site at far left).

32. View of the sidewalk along the east side of Blondell Avenue facing southeast from Fink Avenue.

 View of the east side of Blondell Avenue between Fink Avenue and Westchester Avenue facing southeast.

35. View of the west side of Blondell Avenue between Fink Avenue and Westchester Avenue facing northwest.

PROGRESS SET 09.24.18

TRANSIT ZONE MAP

T-002.00

FINK AVE.

FINK AVE.

FEMA MAP

BLONDEL AVE.