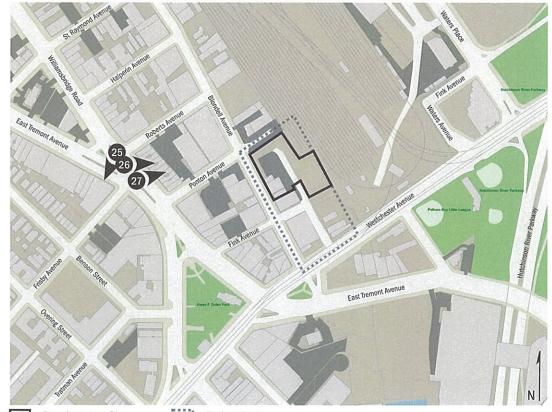

# Testimony to the New York City Council in Support RE: Blondell Commons

The Westchester Square Business Improvement District has gone on record with Community Boards 10 and 11 in the Bronx regarding its support of the above referenced project. Additionally, the board of the BID would like to express its support to the Council, citing the following:

- The project referenced herein requires a zoning change from M1-1 to R7A. We support this change primarily because this parcel has not been, and should not be, used for industrial purposes. For years, the warehousing of motor vehicles on this property has most likely created environmental issues that would remain unaddressed if the current zoning status is continued. A change in zoning would allow this project to go forward and require the developer to address remediation issues. We support this eventuality for the improvement of the district.
- There is a tremendous need for affordable housing in the district. We support its inclusion in this area as it
  allows for the increase of foot traffic in the commercial corridor. This will help support the growth of the
  mom and pop businesses in the BID.
- The size of this project is consistent with other residential zoning in the district. In fact, properties immediately across Blondell Avenue are zoned R6 and others deeper within CB11 are zoned for even higher buildings. This project, which adjoins a rail yard, would not interfere with views or be so out of place with adjoining structures that it would be considered inappropriate.
- The plan to expand parking within the project partially accessible to the public will support the BID's stakeholders and improve the area.
- The de-mapping of portions of Fink and Cooper Avenues is long overdue and will allow the future positive development of the area.
- The project's location (at the southern end of Blondell Avenue) will not disrupt the flow of traffic on the Square or on sections of Blondell north of Ponton Street.
- Approval of the rezoning of this block will allow for the informed analysis of future requests of this nature along the remainder of Blondell Avenue (an eventuality as the growth of Eastchester Road takes hold following the inclusion of Metro North's proposed rail expansion in the area).