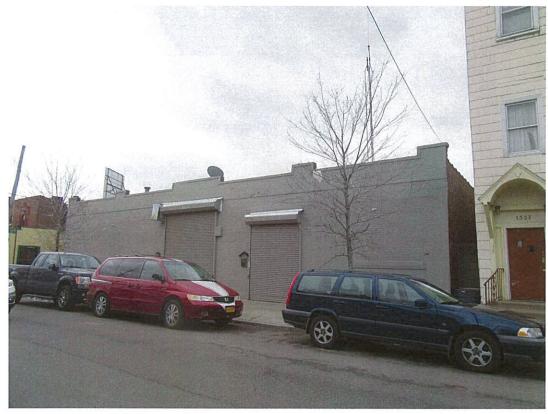

1. View of the Site facing southeast from Blondell Avenue.

3. View of the Site facing northeast from Blondell Avenue.

2. View of the Site facing east from Blondell Avenue.

View of Ponton Avenue facing northeast toward Blondell Avenue (Site at right).

6. View of Blondell Avenue facing southeast from Ponton Avenue (Site at left).

Photographs Taken on September 19, 2016

5. View of Ponton Avenue facing southwest from the Site.

7. View of the sidewalk along the east side of Blondell Avenue facing southeast (Site at left).

9. View of the west side of Blondell Avenue facing southwest from the Site.

8. View of the west side of Blondell Avenue facing northwest from the Site.

 View of the east side of Blondell Avenue facing southeast toward Fink Avenue.

12. View of the sidewalk along the east side of Blondell Avenue facing northwest (Site ahead, at right)

Page 4 of 12

11. View of Fink Avenue facing northeast toward Blondell Avenue.

1346 Blondell Avenue, Bronx

BLONDELL AVENUE REZONING

13. View of Fink Avenue facing southwest from Blondell Avenue.

15. View of the north side of Fink Avenue facing northwest from Cooper Avenue.

14. View of Fink Avenue facing southwest from Cooper Avenue.

16. View of the south side of Fink Avenue facing southwest from Cooper Avenue.

18. View of the Site facing northwest from the intersection of Cooper Avenue and Fink Avenue.

Page 6 of 12

17. View of Cooper Avenue facing southeast toward Fink Avenue from the Site.

 View of the east side of Cooper Avenue between Fink Avenue and Westchester Avenue facing northeast.

21. View of Cooper Avenue facing northwest from Westchester Avenue.

20. View of the east side of Cooper Avenue facing northeast from Westchester Avenue.

22. View of the north side of Westchester Avenue facing northeast.

24. View of the sidewalk along the north side of Westchester Avenue facing east.

Page 8 of 12

23. View of the sidewalk along the north side of Westchester Avenue facing west.

25. View of Westchester Avenue facing west toward Cooper Avenue.

27. View of Westchester Avenue facing east from Blondell Avenue.

Page 9 of 12

26. View of the south side of Westchester Avenue facing southeast from Cooper Avenue.

28. View of the north side of Westchester Avenue facing northwest toward Blondell Avenue.

30. View of Blondell Avenue facing northwest from Westchester Avenue (Site far ahead, at right).

29. View of the south side of Westchester Avenue facing south from Blondell Avenue.

31. View of the sidewalk along the east side of Blondell Avenue facing northwest from Westchester Avenue.

33. View of the east side of Blondell Avenue between Fink Avenue and Westchester Avenue facing northeast (Site at far left).

32. View of the sidewalk along the east side of Blondell Avenue facing southeast from Fink Avenue.

 View of the east side of Blondell Avenue between Fink Avenue and Westchester Avenue facing southeast.

35. View of the west side of Blondell Avenue between Fink Avenue and Westchester Avenue facing northwest.

PROGRESS SET 09.24.18

TRANSIT ZONE MAP

T-002.00

FINK AVE.

FINK AVE.

FEMA MAP

BLONDEL AVE.