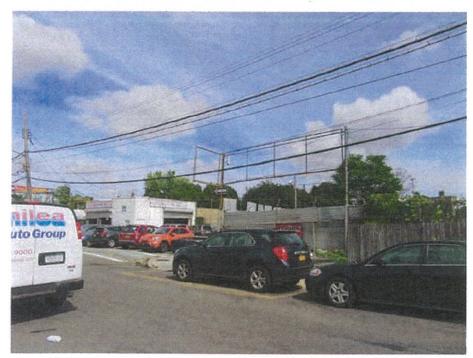

1. View of the Site facing southeast from Blondell Avenue.

3. View of the Site facing northeast from Blondell Avenue.

2. View of the Site facing east from Blondell Avenue.

View of Ponton Avenue facing northeast toward Blondell Avenue (Site at right).

6. View of Blondell Avenue facing southeast from Ponton Avenue (Site at left).

Photographs Taken on September 19, 2016

5. View of Ponton Avenue facing southwest from the Site.

7. View of the sidewalk along the east side of Blondell Avenue facing southeast (Site at left).

9. View of the west side of Blondell Avenue facing southwest from the Site.

8. View of the west side of Blondell Avenue facing northwest from the Site.

 View of the east side of Blondell Avenue facing southeast toward Fink Avenue.

12. View of the sidewalk along the east side of Blondell Avenue facing northwest (Site ahead, at right)

Page 4 of 12

11. View of Fink Avenue facing northeast toward Blondell Avenue.

1346 Blondell Avenue, Bronx