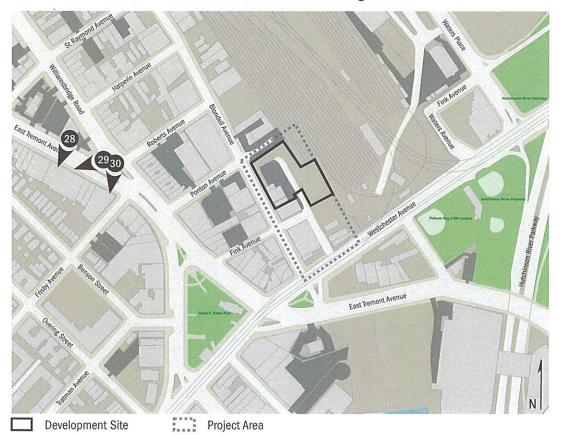

# **BLONDELL AVENUE REZONING**

## • Rezoning:

- M1-1 to R7A/C2-4 (all lots on blocks 4134 and 4133)
  - Redevelop Block 4134, Lot 1 (formerly Block 4134, Lots 1, 2, 4, 62, 63, and 70 and Block 4133, Lot 12) with a new mixed-use building.

# • Demapping:

• Demap unbuilt portion of Fink Avenue.