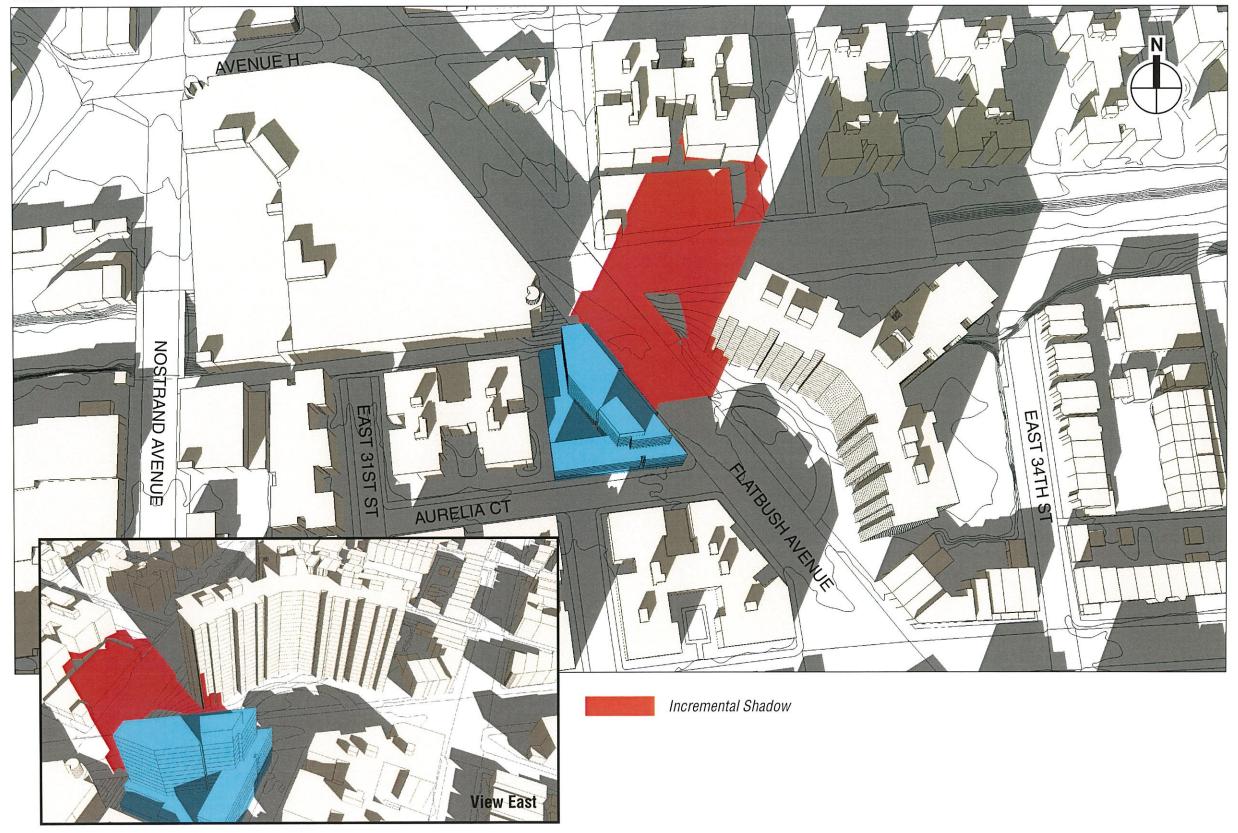

illustrates the daily path or "sweep" of shadows that would occur, absent intervening structures, from the proposed project on the winter solstice analysis day. The shadows are shown at 90-minute intervals from approximately 90 minutes after sunrise until 90 minutes before sunset, following New York City Technical Manual methodology. Times are given in Eastern Standard Time. On December 21, shadows are longer than at any other time of year.



Detailed topographic information and existing buildings and structures were modeled to account for baseline shadows. Incremental shadows (new shadows that would be generated by the proposed project and that would not overlap with existing shadows) are highlighted in red. Existing shadows (in gray) and remaining areas of sunlight are also shown.









**SPRING AND FALL EQUINOXES: MARCH 21 AND SEPTEMBER 21** 



March 21 and September 21 represent the mid-points between the summer and winter solstices, and shadows on March 21 and September 21 are approximately the same in terms of length, angle and daily pattern. Times are given in Eastern Daylight Time.















#### **SUMMER SOLSTICE: JUNE 21**



On June 21, shadows through the middle of the day are shorter than at any other time of year. Morning and late afternoon shadows fall further south than on any other day. Times are given in Eastern Daylight Time.











moromornar onadon









| Appearance Card                                               |
|---------------------------------------------------------------|
| I intend to appear and speak on Int. No. Res. No.