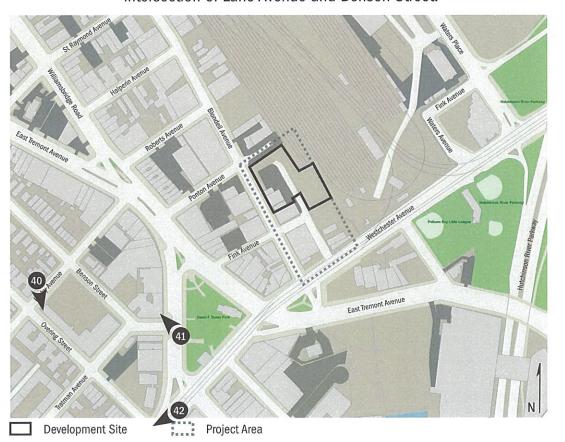

# Testimony to the New York City Council in Support RE: Blondell Commons

The Westchester Square Business Improvement District has gone on record with Community Boards 10 and 11 in the Bronx regarding its support of the above referenced project. Additionally, the board of the BID would like to express its support to the Council, citing the following:

- The project referenced herein requires a zoning change from M1-1 to R7A. We support this change primarily because this parcel has not been, and should not be, used for industrial purposes. For years, the warehousing of motor vehicles on this property has most likely created environmental issues that would remain unaddressed if the current zoning status is continued. A change in zoning would allow this project to go forward and require the developer to address remediation issues. We support this eventuality for the improvement of the district.
- There is a tremendous need for affordable housing in the district. We support its inclusion in this area as it
  allows for the increase of foot traffic in the commercial corridor. This will help support the growth of the
  mom and pop businesses in the BID.
- The size of this project is consistent with other residential zoning in the district. In fact, properties immediately across Blondell Avenue are zoned R6 and others deeper within CB11 are zoned for even higher buildings. This project, which adjoins a rail yard, would not interfere with views or be so out of place with adjoining structures that it would be considered inappropriate.
- The plan to expand parking within the project partially accessible to the public will support the BID's stakeholders and improve the area.
- The de-mapping of portions of Fink and Cooper Avenues is long overdue and will allow the future positive development of the area.
- The project's location (at the southern end of Blondell Avenue) will not disrupt the flow of traffic on the Square or on sections of Blondell north of Ponton Street.
- Approval of the rezoning of this block will allow for the informed analysis of future requests of this nature along the remainder of Blondell Avenue (an eventuality as the growth of Eastchester Road takes hold following the inclusion of Metro North's proposed rail expansion in the area).

Honorable Councilmembers:

We are aware of the critical need for affordable housing. However, we would like to call attention to the out-size scale (9 stories) of this project in comparison to its surroundings and the huge impact it will have on the residents of Blondell Avenue. Blondell Avenue is a very narrow, congested 1-way street running from Westchester Avenue to Eastchester Road. And, contrary to most testimony given at the Community Board 11 hearings, there is a residential component to Blondell Avenue as well in addition to industrial. We have identified several issues of concern:

**The huge scale** and impact on the immediate neighborhood, and context of the existing housing

Towering over everything else in the immediate area (except for the hospitals nearby) this
project does not fit in the context of the area. If this project must go through, would it not be
possible to work with the developer to scale back the original 9-story plan to put it
more in context with the existing apartment building in the surrounding area, ie, 5-6
stories at most?

# **BLONDELL AVENUE REZONING**

## • Rezoning:

- M1-1 to R7A/C2-4 (all lots on blocks 4134 and 4133)
  - Redevelop Block 4134, Lot 1 (formerly Block 4134, Lots 1, 2, 4, 62, 63, and 70 and Block 4133, Lot 12) with a new mixed-use building.

# • Demapping:

• Demap unbuilt portion of Fink Avenue.