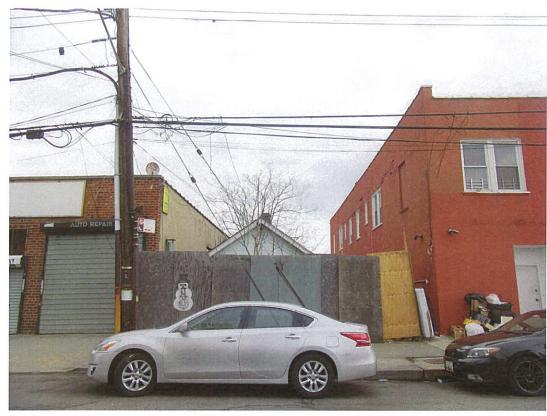

1. View of the Site facing southeast from Blondell Avenue.

3. View of the Site facing northeast from Blondell Avenue.

2. View of the Site facing east from Blondell Avenue.

View of Ponton Avenue facing northeast toward Blondell Avenue (Site at right).

6. View of Blondell Avenue facing southeast from Ponton Avenue (Site at left).

Photographs Taken on September 19, 2016

5. View of Ponton Avenue facing southwest from the Site.

7. View of the sidewalk along the east side of Blondell Avenue facing southeast (Site at left).