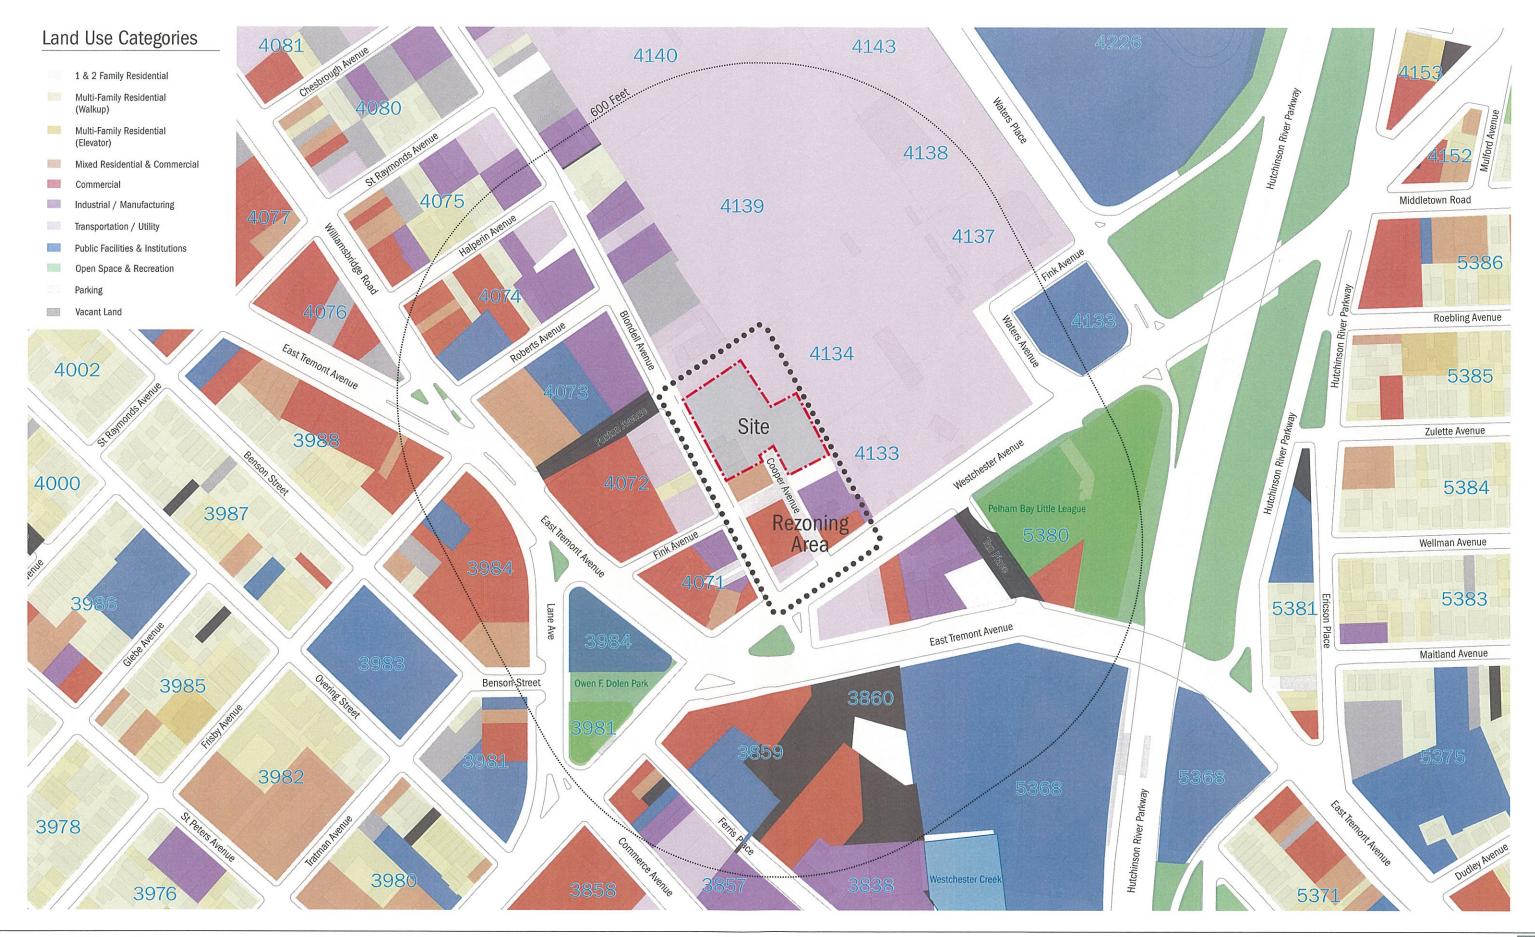

### Area Map 1346 Blondell Avenue, Bronx Block 4134, Lot 1 & Block 4133 Lots 1, 2, 8, 10, 12, 61, 62, 63 Project ID #P2012X0046 Project Information \* \* 600' Radius Development Site Project Area Zoning Districts Special Districts **Existing Commercial Overlays** VIII 01-1 7/2 C2-1 ₩X C1-2 C2-2 W/ C1-3 W/ C2-3 888 C1-4 C2-4 272 C15 C2.5 Subway Entries 5037 Block Numbers Property Lines 5 Number of Floors Land Uses One & Two Family Residential Buildings Multi-Family Residential Buildings (Walk-up) Multi-Family Residential Buildings (Elevator) Mixed Residential & Commercial Buildings Commercial/Office Buildings Industrial/Manufacturing Transportation/Utility Public Facilities & Institutions Open Space Parking Facilities Vacant Land No Data/Other

600 Feet