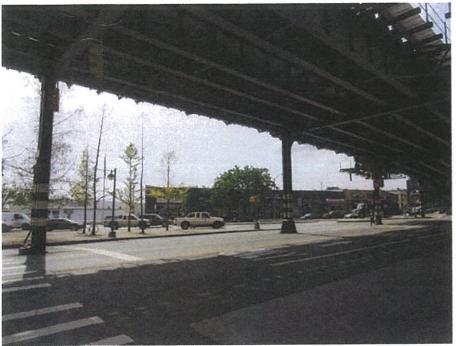

22. View of the north side of Westchester Avenue facing northeast.

24. View of the sidewalk along the north side of Westchester Avenue facing east.

Page 8 of 12

23. View of the sidewalk along the north side of Westchester Avenue facing west.

25. View of Westchester Avenue facing west toward Cooper Avenue.

27. View of Westchester Avenue facing east from Blondell Avenue.

Page 9 of 12

26. View of the south side of Westchester Avenue facing southeast from Cooper Avenue.