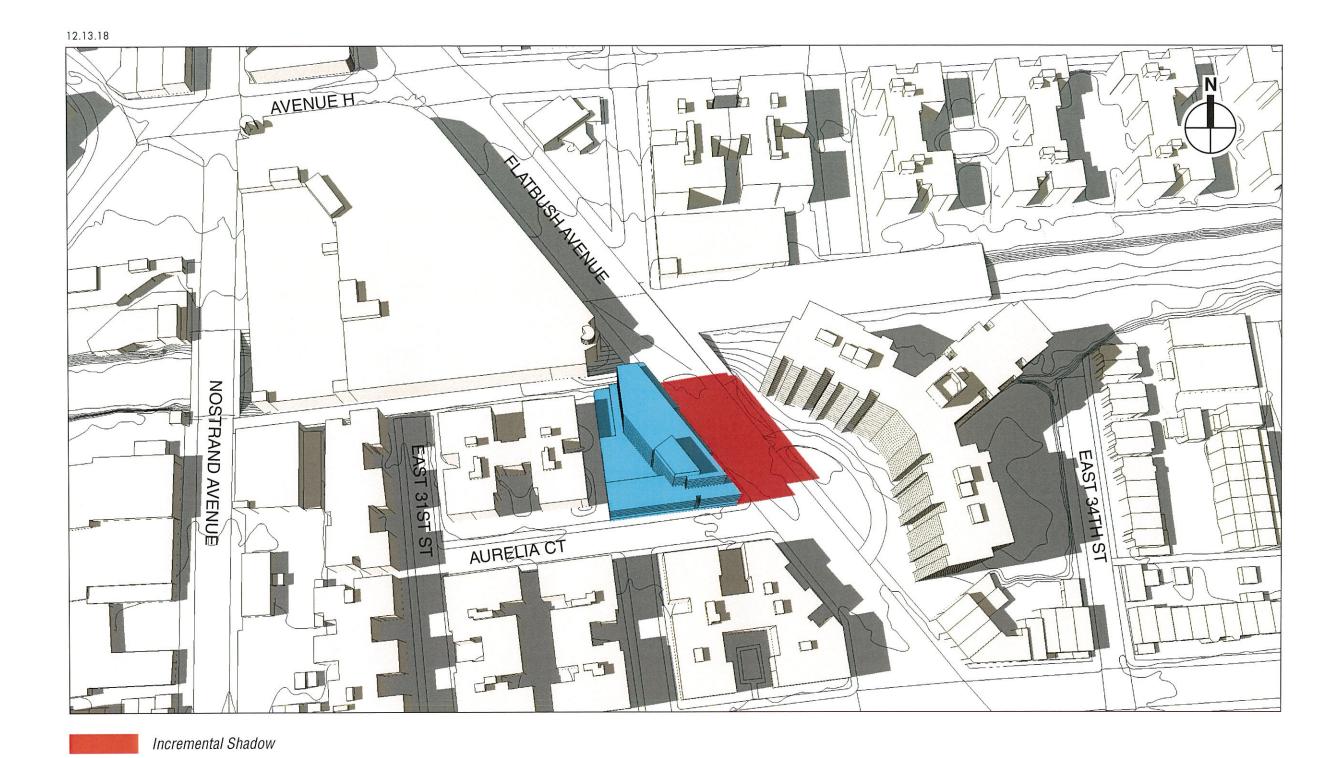

be generated by the proposed project and that would not overlap with existing shadows) are highlighted in red. Existing shadows (in gray) and remaining areas of sunlight are also shown.









**SPRING AND FALL EQUINOXES: MARCH 21 AND SEPTEMBER 21** 



March 21 and September 21 represent the mid-points between the summer and winter solstices, and shadows on March 21 and September 21 are approximately the same in terms of length, angle and daily pattern. Times are given in Eastern Daylight Time.















#### **SUMMER SOLSTICE: JUNE 21**



On June 21, shadows through the middle of the day are shorter than at any other time of year. Morning and late afternoon shadows fall further south than on any other day. Times are given in Eastern Daylight Time.











moromornar onadon









| Appearance Card                                               |
|---------------------------------------------------------------|
| I intend to appear and speak on Int. No. Res. No.             |
| Date: 3/19/2019                                               |
| Name: PICH ICH C                                              |
| Address:                                                      |
| I represent:                                                  |
| Address:                                                      |
| THE COUNCIL                                                   |
| THE CITY OF NEW YORK                                          |
| THE CITT OF NEW TOTAL                                         |
| Appearance Card                                               |
|