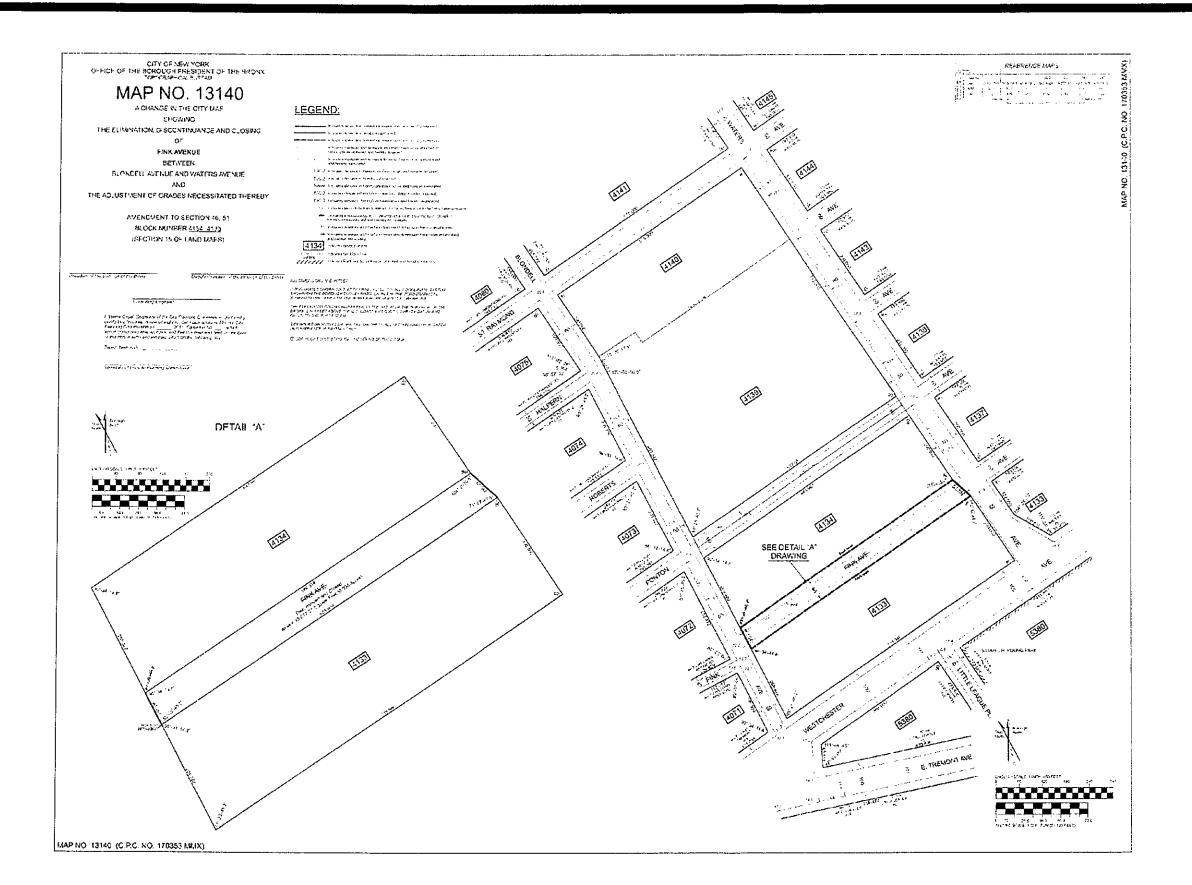

ng northeast (Site at far left).



32. View of the sidewalk along the east side of Blondell Avenue facing southeast from Fink Avenue.





 View of the east side of Blondell Avenue between Fink Avenue and Westchester Avenue facing southeast.



35. View of the west side of Blondell Avenue between Fink Avenue and Westchester Avenue facing northwest.









PROGRESS SET 09.24.18

TRANSIT ZONE MAP

T-002.00





FINK AVE.



FINK AVE.



FEMA MAP



BLONDEL AVE.





PROGRESS SET 08.15.18

TRANSIT ZONE MAP

T-003.00



# PROPOSED ACTIONS

- 1. Zoning Change Map;
- 2. Area of Street to be Demapped;
- 3. City Change Map;
- 4. Zoning Change Map;
- *5. MIH Map;*
- 6. Tax Map (with proposed zoning);
- 7. Area Map;
- 8. Zoning Comparison Table;
- 9. Land Use, Conformance and Compliance Table





# Zoning Change Map



Current Zoning Map (4b)



Proposed Zoning Map (4b) - Area Proposed to be Rezoned is outlined with dotted lines

Rezoning from M1-1 to R7A/C2-4

C1-1 C1-2 C1-3 C1-4 C1-5 C2-1 C2-2 C2-3 C2-4 C2-5

### 1346 Blondell Avenue Community District 11, The Bronx 9/24/18 Zoning Map 4b

Matter underlined is new, to be added;
Matter struck out is to be deleted;
Matter within # # is defined in Section 12-10;

\* \* indicates where unchanged text appears in the Zoning Resolution

\* \* \*

### APPENDIX F

Inclusionary Housing Designated Areas and Mandatory Inclusionary Housing Areas

The Bronx

The Bronx Community District 11



Mandatory Inclusionary Housing Area (see Section 23-154(d)(3))

Area 2 — [date of adoption] — MIH Program Option 2

Portion of Community District 11, Th