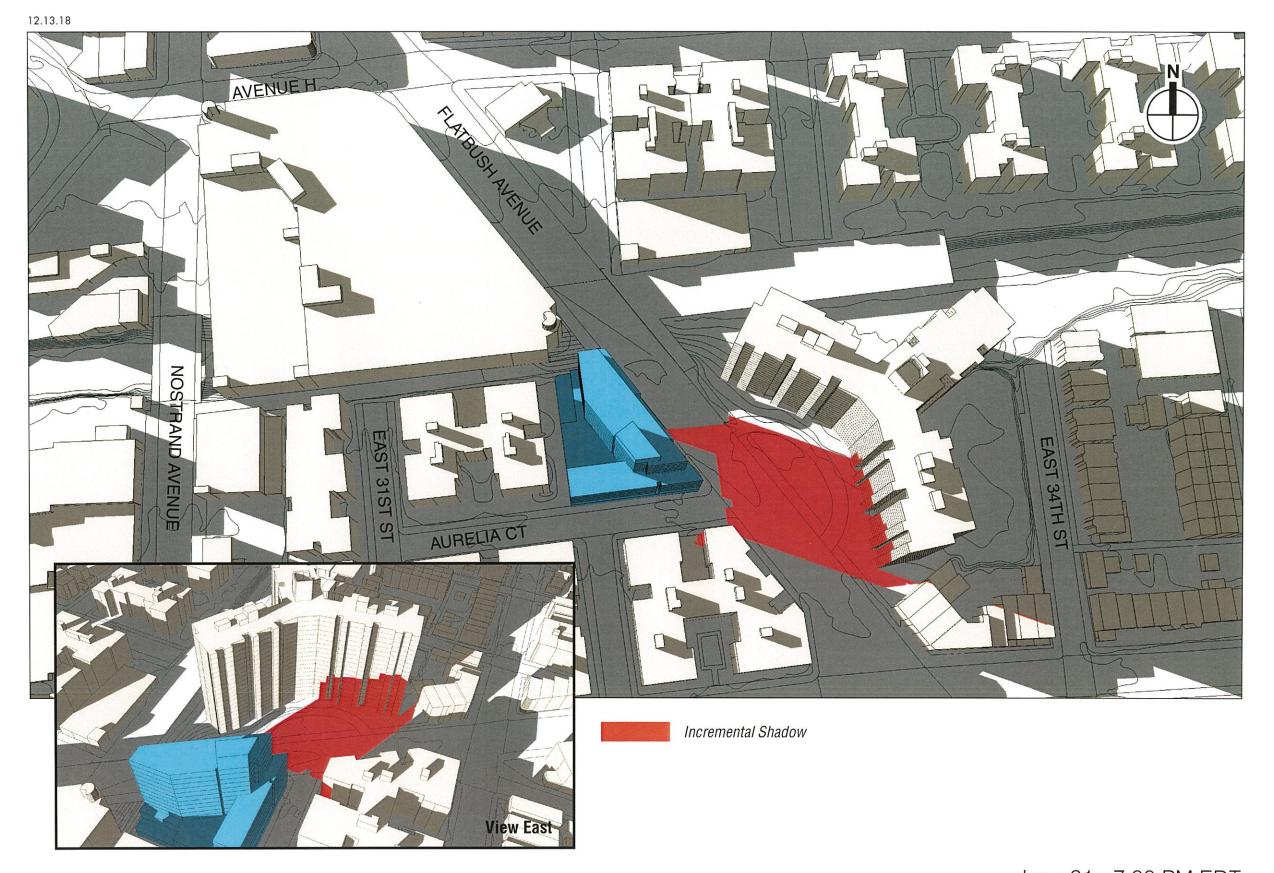

enerated by the proposed project and that would not overlap with existing shadows) are highlighted in red. Existing shadows (in gray) and remaining areas of sunlight are also shown.









**SPRING AND FALL EQUINOXES: MARCH 21 AND SEPTEMBER 21** 



March 21 and September 21 represent the mid-points between the summer and winter solstices, and shadows on March 21 and September 21 are approximately the same in terms of length, angle and daily pattern. Times are given in Eastern Daylight Time.















#### **SUMMER SOLSTICE: JUNE 21**



On June 21, shadows through the middle of the day are shorter than at any other time of year. Morning and late afternoon shadows fall further south than on any other day. Times are given in Eastern Daylight Time.











moromornar onadon









| Appearance Card                                               |
|---------------------------------------------------------------|
| I intend to appear and speak on Int. No. Res. No.             |
| Date: 3/19/2019                                               |
| Name: PICH ICH C                                              |
| Address:                                                      |
| I represent:                                                  |
| Address:                                                      |
| THE COUNCIL                                                   |
| THE CITY OF NEW YORK                                          |
| THE CITT OF NEW TOTAL                                         |
| Appearance Card                                               |
| I in