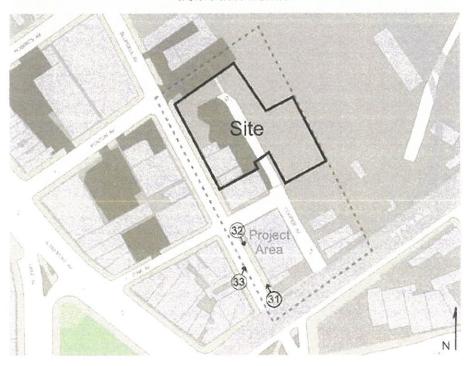

# EXISTING CONDITIONS

- 1. Existing Zoning Map;
- 2. Photographs;
- 3. Transit Zone Map

BLONDELL AVENUE REZONING

0

4¢

4d

45

BLONDELL **AVENUE REZONING** 

### Area Map 1346 Blondell Avenue, Bronx Block 4134, Lot 1 & Block 4133 Lots 1, 2, 8, 10, 12, 61, 62, 63 Project ID #P2012X0046 Project Information \* \* 600' Radius Development Site Project Area Zoning Districts Special Districts **Existing Commercial Overlays** VIII 01-1 7/2 C2-1 ₩X C1-2 C2-2 W/ C1-3 W/ C2-3 888 C1-4 C2-4 272 C15 C2.5 Subway Entries 5037 Block Numbers Property Lines 5 Number of Floors Land Uses One & Two Family Residential Buildings Multi-Family Residential Buildings (Walk-up) Multi-Family Residential Buildings (Elevator) Mixed Residential & Commercial Buildings Commercial/Office Buildings Industrial/Manufacturing Transportation/Utility Public Facilities & Institutions Open Space Parking Facilities Vacant Land No Data/Other