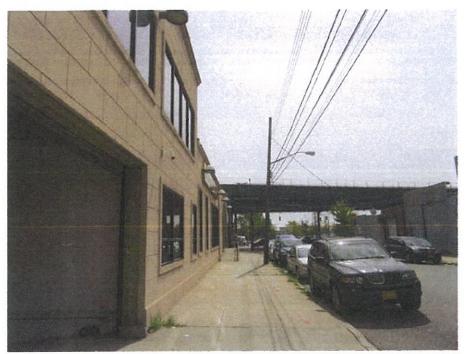

9. View of the west side of Blondell Avenue facing southwest from the Site.

8. View of the west side of Blondell Avenue facing northwest from the Site.

 View of the east side of Blondell Avenue facing southeast toward Fink Avenue.

12. View of the sidewalk along the east side of Blondell Avenue facing northwest (Site ahead, at right)

Page 4 of 12

11. View of Fink Avenue facing northeast toward Blondell Avenue.

1346 Blondell Avenue, Bronx