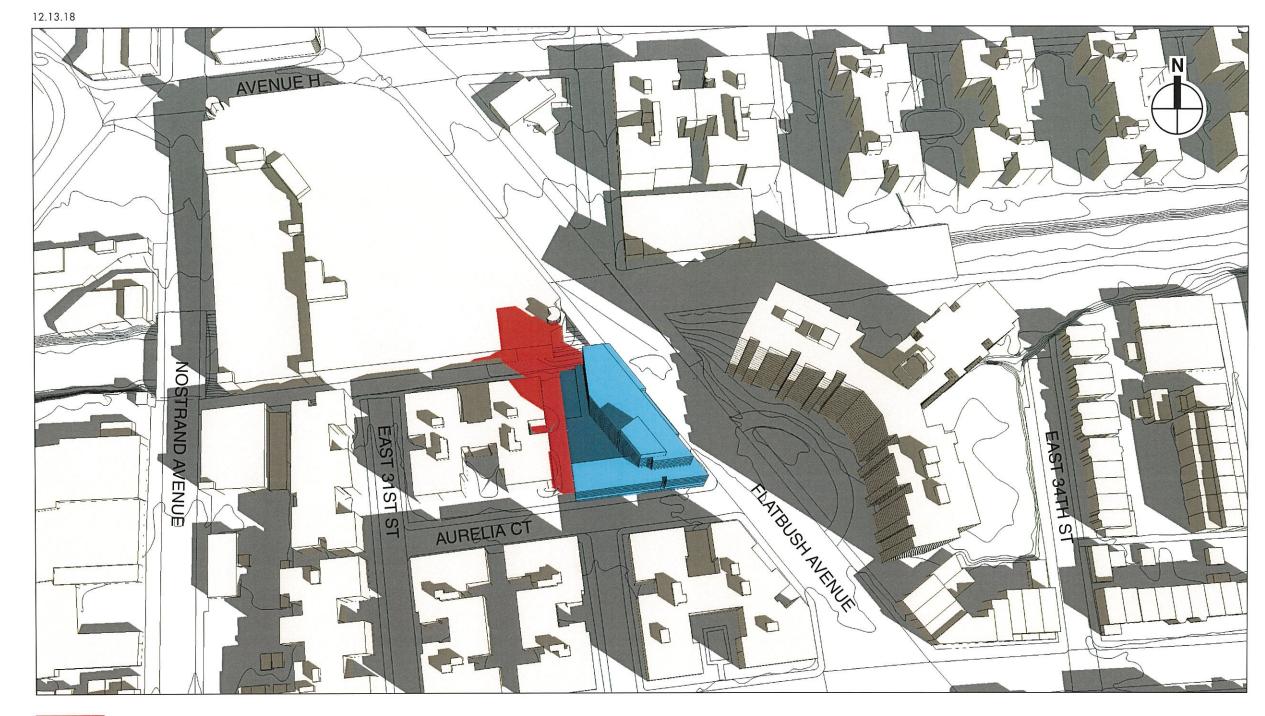

# **BLONDELL AVENUE REZONING**

## • Rezoning:

- M1-1 to R7A/C2-4 (all lots on blocks 4134 and 4133)
  - Redevelop Block 4134, Lot 1 (formerly Block 4134, Lots 1, 2, 4, 62, 63, and 70 and Block 4133, Lot 12) with a new mixed-use building.

# • Demapping:

• Demap unbuilt portion of Fink Avenue.

# Purpose of Rezoning:

- Develop new 9-story mixed-use (commercial-residential-community facility) building containing 211,500 square feet of floor area (4.6 FAR).Redevelop Block 4134, Lot 1 (formerly Block 4134, Lots 1, 2, 4, 62, 63, and 70 and Block 4133, Lot 12) with a new mixed-use building.
  - 189,808 square feet of residential floor area (228 dwelling units),
  - 19,668 square feet of retail floor area (Use Group 6)
  - 2,024 square feet of community facility floor area.
  - 225 accessory parking spaces would be provided (95 commercial, 2 community facility and 128 residential) on the cellar level.