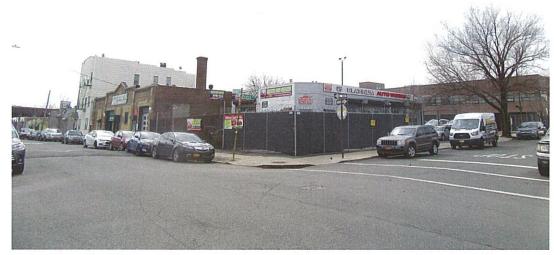

22. View of the north side of Westchester Avenue facing northeast.

24. View of the sidewalk along the north side of Westchester Avenue facing east.

Page 8 of 12

23. View of the sidewalk along the north side of Westchester Avenue facing west.

25. View of Westchester Avenue facing west toward Cooper Avenue.

27. View of Westchester Avenue facing east from Blondell Avenue.

Page 9 of 12

26. View of the south side of Westchester Avenue facing southeast from Cooper Avenue.

28. View of the north side of Westchester Avenue facing northwest toward Blondell Avenue.

30. View of Blondell Avenue facing northwest from Westchester Avenue (Site far ahead, at right).

29. View of the south side of Westchester Avenue facing south from Blondell Avenue.