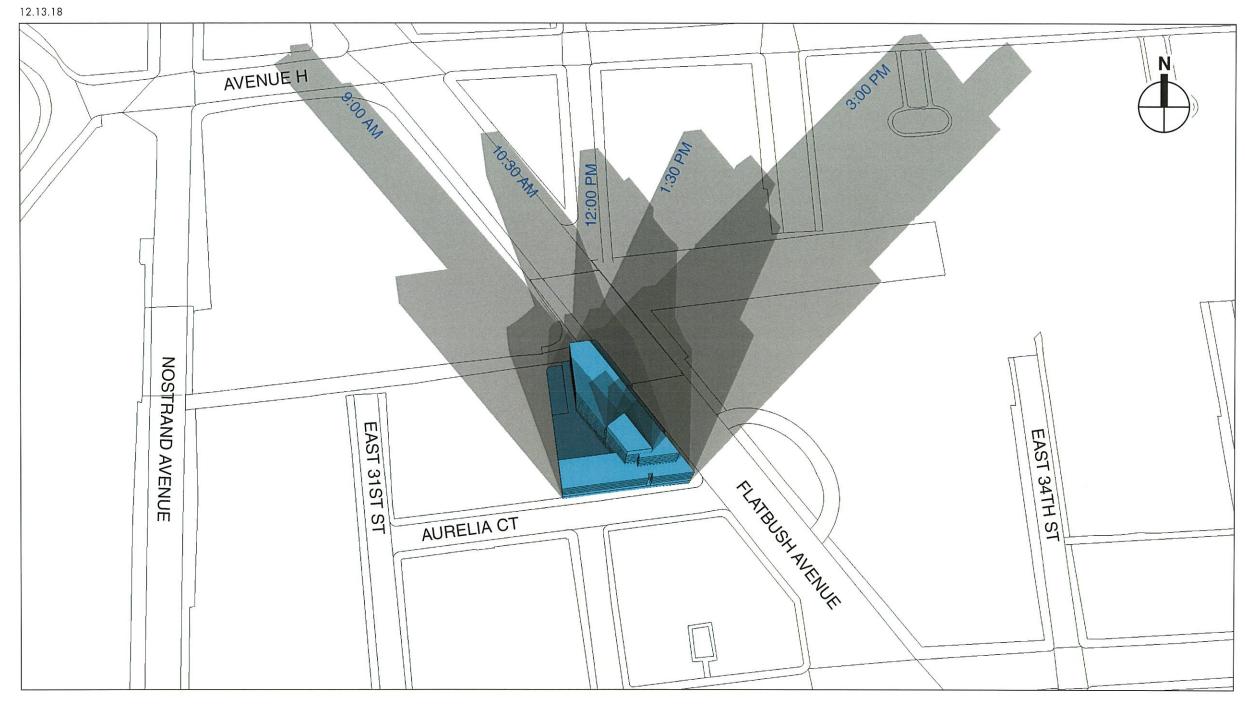

able @ 80% AMI (MIH Option 2) |  |  |
| Commercial              | 30,410 SF (2 FAR) | N/A                    | 31,000 SF (lower 2 stories)                                                                                      |  |  |
| Community Facility      | 87,384 SF (4      | .8 FAR)                | -                                                                                                                |  |  |
| Maximum Building Height | No lim            | it                     | 145' / 14 Stories (13 stories proposed)                                                                          |  |  |

1640 Flatbush Avenue Rezoning Executive Summary

18,205 SF 15,205 SF 3,000 SF Total Lot Area: C8-2:

# **1640 FLATBUSH AVENUE SHADOW STUDY**



**WINTER SOLSTICE: DECEMBER 21** 



This figure illustrates the daily path or "sweep" of shadows that would occur, absent intervening structures, from the proposed project on the winter solstice analysis day. The shadows are shown at 90-minute intervals from approximately 90 minutes after sunrise until 90 minutes before sunset, following New York City Technical Manual methodology. Times are given in Eastern Standard Time. On December 21, shadows are longer than at any other time of year.



Detailed topographic information and existing buildings and structures were modeled to account for baseline shadows. Incremental shadows (new shadows that would be generated by the proposed project and that would not overlap with existing shadows) are highlighted in red. Existing shadows (in gray) and remaining areas of sunlight are als