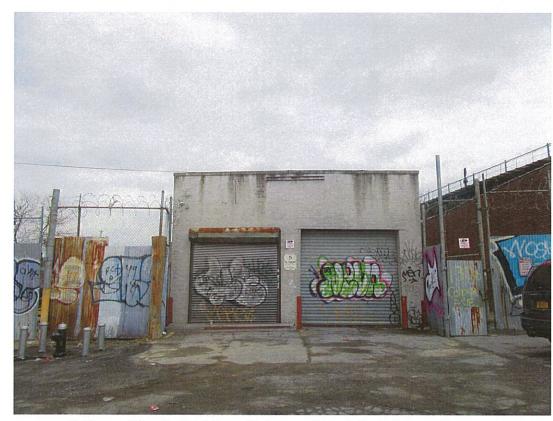

BLONDELL AVENUE REZONING

13. View of Fink Avenue facing southwest from Blondell Avenue.

15. View of the north side of Fink Avenue facing northwest from Cooper Avenue.

14. View of Fink Avenue facing southwest from Cooper Avenue.

16. View of the south side of Fink Avenue facing southwest from Cooper Avenue.

18. View of the Site facing northwest from the intersection of Cooper Avenue and Fink Avenue.

Page 6 of 12

17. View of Cooper Avenue facing southeast toward Fink Avenue from the Site.