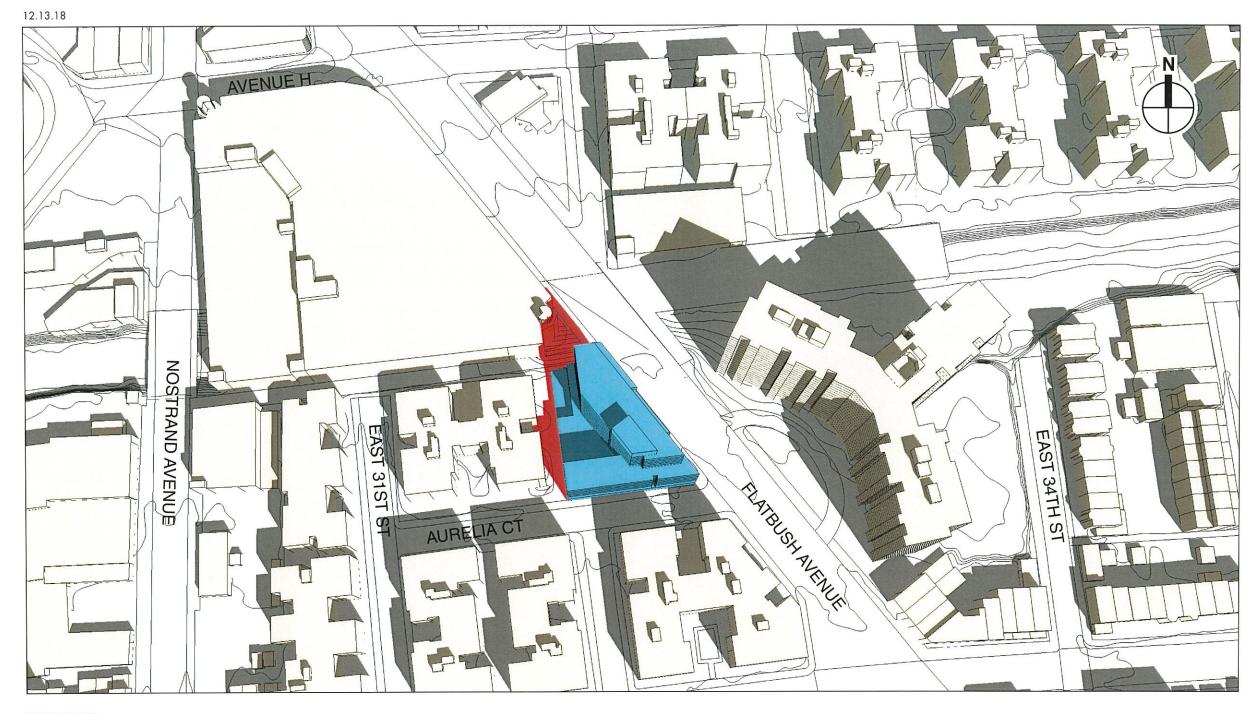

# **BLONDELL AVENUE REZONING**

## • Rezoning:

- M1-1 to R7A/C2-4 (all lots on blocks 4134 and 4133)
  - Redevelop Block 4134, Lot 1 (formerly Block 4134, Lots 1, 2, 4, 62, 63, and 70 and Block 4133, Lot 12) with a new mixed-use building.

# • Demapping:

• Demap unbuilt portion of Fink Avenue.

# Purpose of Rezoning:

- Develop new 9-story mixed-use (commercial-residential-community facility) building containing 211,500 square feet of floor area (4.6 FAR).Redevelop Block 4134, Lot 1 (formerly Block 4134, Lots 1, 2, 4, 62, 63, and 70 and Block 4133, Lot 12) with a new mixed-use building.
  - 189,808 square feet of residential floor area (228 dwelling units),
  - 19,668 square feet of retail floor area (Use Group 6)
  - 2,024 square feet of community facility floor area.
  - 225 accessory parking spaces would be provided (95 commercial, 2 community facility and 128 residential) on the cellar level.