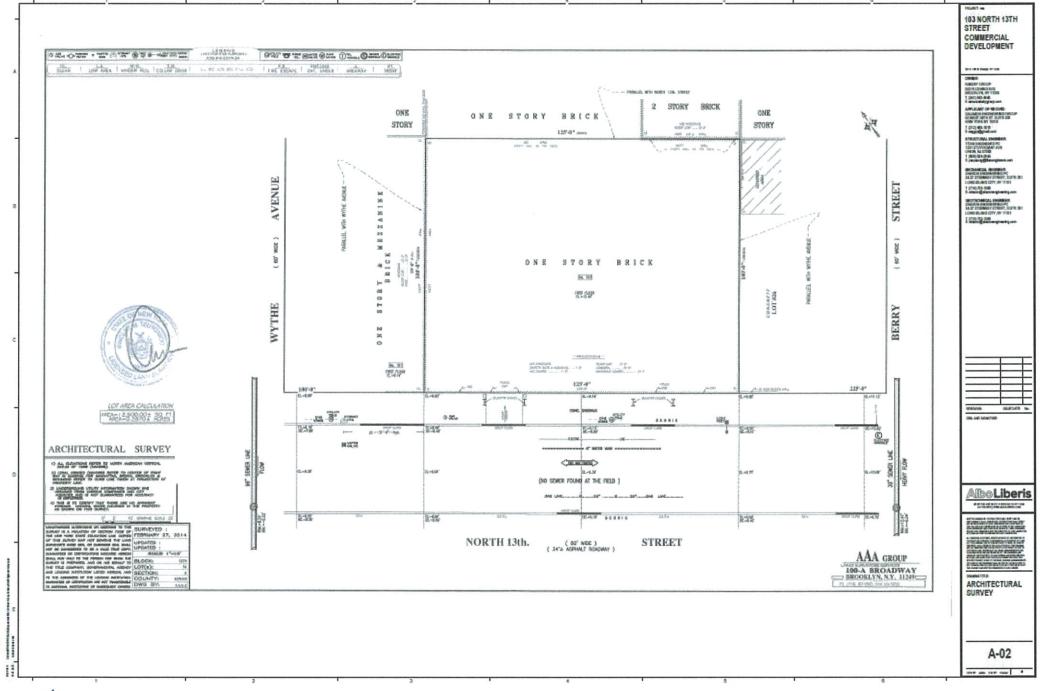

s Taken on November 10, 2017 Page 3 of 3 103 North 13th Street, Brooklyn



103 NORTH 13TH STREET COMMERCIAL DEVELOPMENT

IN 10 SAME THE COMPANY ASSESSMENT OF THE COM

BOOLANCE BURNERS

SHACE HASHINGTON

LIEU TOWNERS OTTY, NY THE

LINE DE MO OTTY, NY THE

LINE DE MO

R MANUFERSON PROPERTY.

STORY OF THE STORY OF T

Albo Liberis arm to 44 but a department of

Problem of Approximate the App Project Control Contro

A-00 

#### DRAWING INDEX

A-00 COVER A-01 URBAN DESIGN MAP

A-02 ARCHITECTURAL SURVEY A-03 ZONING ANALYSIS A-04 ZONING SITE PLAN

A-05 GROUND FLOOR PLAN A-05 CELLAR FLOOR PLAN

A-07 LEVEL 2 & 3 PLOOR PLANS A-08 LEVEL 4 & 5 PLOOR PLANS A-09 LEVEL 6 & 7 FLOOR PLANS

A-10 ZONING SECTIONS A-11 ZONING ELEVATION

A-12 DETAIL ELEVATIONS A-13 STREETSCAPE DIAGRAM

A-14 AREA WAP















| ZR              | ITEM / DESCRIPTION                                                 | PERMITTED / REQUIRED BY UNDERLYING ZONING DISTRICT