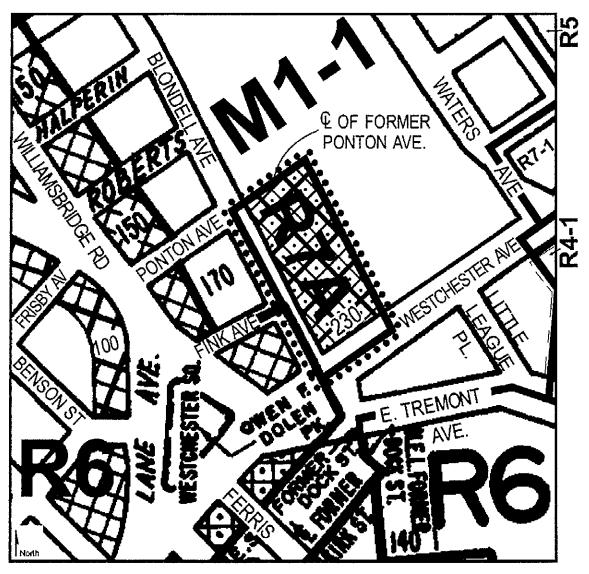

# **BLONDELL AVENUE REZONING**

## • Rezoning:

- M1-1 to R7A/C2-4 (all lots on blocks 4134 and 4133)
  - Redevelop Block 4134, Lot 1 (formerly Block 4134, Lots 1, 2, 4, 62, 63, and 70 and Block 4133, Lot 12) with a new mixed-use building.

# • Demapping:

• Demap unbuilt portion of Fink Avenue.

# Zoning Change Map

Current Zoning Map (4b)

Proposed Zoning Map (4b) - Area Proposed to be Rezoned is outlined with dotted lines

Rezoning from M1-1 to R7A/C2-4

C1-1 C1-2 C1-3 C1-4 C1-5 C2-1 C2-2 C2-3 C2-4 C2-5

### 1346 Blondell Avenue Community District 11, The Bronx 9/24/18 Zoning Map 4b

Matter underlined is new, to be added;
Matter struck out is to be deleted;
Matter within # # is defined in Section 12-10;