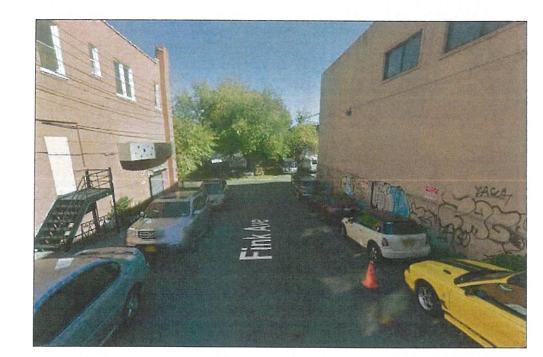

BLONDELL AVENUE REZONING

13. View of Fink Avenue facing southwest from Blondell Avenue.

15. View of the north side of Fink Avenue facing northwest from Cooper Avenue.

14. View of Fink Avenue facing southwest from Cooper Avenue.

16. View of the south side of Fink Avenue facing southwest from Cooper Avenue.

18. View of the Site facing northwest from the intersection of Cooper Avenue and Fink Avenue.

Page 6 of 12

17. View of Cooper Avenue facing southeast toward Fink Avenue from the Site.