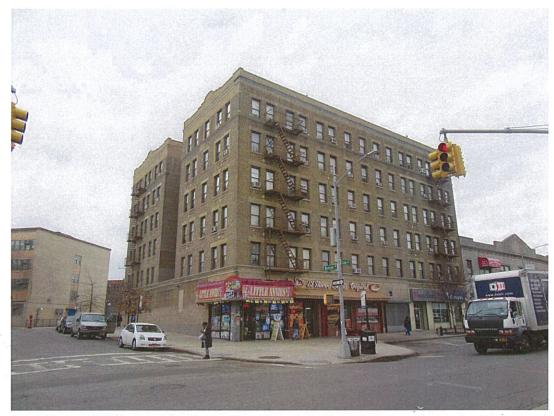

1. View of the Site facing southeast from Blondell Avenue.

3. View of the Site facing northeast from Blondell Avenue.

2. View of the Site facing east from Blondell Avenue.

View of Ponton Avenue facing northeast toward Blondell Avenue (Site at right).

6. View of Blondell Avenue facing southeast from Ponton Avenue (Site at left).

Photographs Taken on September 19, 2016

5. View of Ponton Avenue facing southwest from the Site.

7. View of the sidewalk along the east side of Blondell Avenue facing southeast (Site at left).

9. View of the west side of Blondell Avenue facing southwest from the Site.

8. View of the west side of Blondell Avenue facing northwest from the Site.

 View of the east side of Blondell Avenue facing southeast toward Fink Avenue.

12. View of the sidewalk along the east side of Blondell Avenue facing northwest (Site ahead, at right)

Page 4 of 12

11. View of Fink Avenue facing northeast toward Blondell Avenue.

1346 Blondell Avenue, Bronx

BLONDELL AVENUE REZONING

13. View of Fink Avenue facing southwest from Blondell Avenue.

15. View of the north side of Fink Avenue facing northwest from Cooper Avenue.

14. View of Fink Avenue facing southwest from Cooper Avenue.

16. View of the south side of Fink Avenue facing southwest from Cooper Avenue.

18. View of the Site facing northwest from the intersection of Cooper Avenue and Fink Avenue.

Page 6 of 12

17. View of Cooper Avenue facing southeast toward Fink Avenue from the Site.

 View of the east side of Cooper Avenue between Fink Avenue and Westchester Avenue facing northeast.

21. View of Cooper Avenue facing northwest from Westchester Avenue.

20. View of the east side of Cooper Avenue facing northeast from Westchester Avenue.

22. View of the north side of Westchester Avenue facing northeast.

24. View of the sidewalk along the north side of Westchester Avenue facing east.

Page 8 of 12

23. View of the sidewalk along the north side of Westchester Avenue facing west.

25. View of Westchester Avenue facing west toward Cooper Avenue.

27. View of Westchester Avenue facing east from Blondell Avenue.

Page 9 of 12

26. View of the south side of Westchester Avenue facing southeast from Cooper Avenue.

28. View of the north side of Westchester Avenue facing northwest toward Blondell Avenue.

30. View of Blondell Avenue facing northwest from Westchester Avenue (Site far ahead, at right).

29. View of the south side of Westchester Avenue facing south from Blondell Avenue.

31. View of the sidewalk along the east side of Blondell Avenue facing northwest from Westchester Avenue.

33. View of the east side of Blondell Avenue between Fink Avenue and Westchester Avenue facing northeast (Site at far left).

32. View of the sidewalk along the east side of Blondell Avenue facing southeast from Fink Avenue.

 View of the east side of Blondell Avenue between Fink Avenue and Westchester Avenue facing southeast.

35. View of the west side of Blondell Avenue between Fink Avenue and Westchester Avenue facing northwest.

PROGRESS SET 09.24.18

TRANSIT ZONE MAP

T-002.00

FINK AVE.

FINK AVE.

FEMA MAP

BLONDEL AVE.