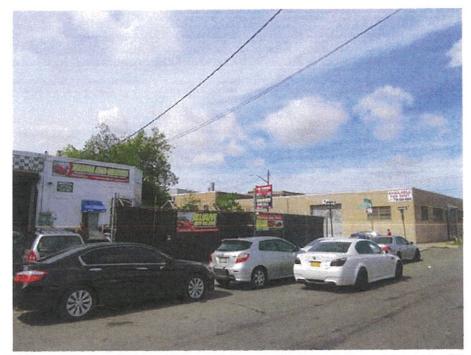

9. View of the west side of Blondell Avenue facing southwest from the Site.

8. View of the west side of Blondell Avenue facing northwest from the Site.

 View of the east side of Blondell Avenue facing southeast toward Fink Avenue.

12. View of the sidewalk along the east side of Blondell Avenue facing northwest (Site ahead, at right)

Page 4 of 12

11. View of Fink Avenue facing northeast toward Blondell Avenue.

1346 Blondell Avenue, Bronx