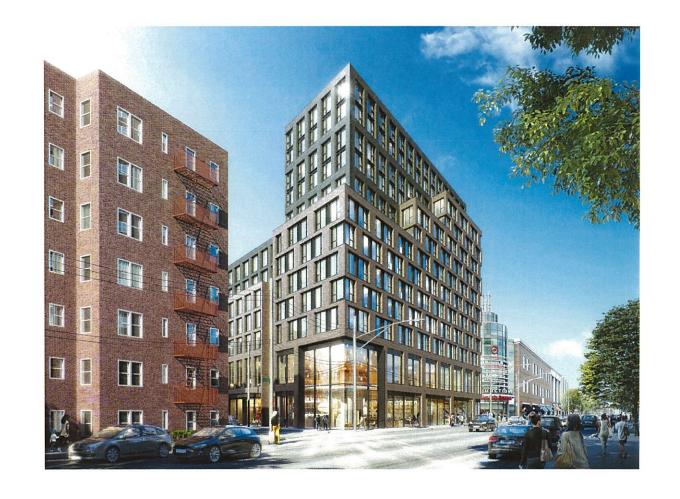

CORNER

103 NORTH 13TH STREET COMMERCIAL DEVELOPMENT

MALIES BRAGE FOR THE COMMENT OF THE

BECAMOL BESIDES SHOWN INCOMESSION 14.0 STREAMS STREET, MUTE TO 1,000 DEAD CITY, NY 11/01 7,010, TO THE 5, NEW OF SHOWING SHOW 5, NEW OF SHOWING SHOWS

DEGTECHECAL ENGINEER SHAPEN ENGINEERS PC 14.22 STORMER STROET, SUTH 201 LONG DLAND CITY, NY 11/01 LONG DLAND CITY, NY 11/01 LONG DLAND CITY, NY 11/01 LONG DLAND CITY, NY 11/01

Albo Liberis 

ZONING ANALYSIS

A-03

men and the new d











































Map of Industrial Business Incentive Areas specified:

Community District 1, Borough of Brooklyn: The block bounded by North 12th Street, Kent Avenue, North 13th Street and Wythe Avenue



Industrial Business Incentive Area

Portion of Community District 1, Borough of Brooklyn





## 1640 FLATBUSH AVENUE REZONING.

NEW YORK CITY COUNCIL ZONING AND FRANCHISES SUBCOMMITTEE HEARING.

MARCH 19, 2019



**01** VIEW WEST ACROSS FLATBUSH AVE.



**03** VIEW NORTH FROM AURELIA CT. AND FLATBUSH AVE.



**02** VIEW WEST ACROSS FLATBUSH AVE.



**04** VIEW NORTH ACROSS AURELIA CT.

### ALL IMAGES TAKEN ON SITE

#### DATE PROVIDED

IMAGE 01: MARCH 2018 IMAGE 02: MARCH 2018 IMAGE 03: MARCH 2018 IMAGE 04: MARCH 2018







C8-2











|                         | Existing Z        | oning                  | Proposed                                                                                                         |  |  |
|-------------------------|-------------------|------------------------|-------------------------------------------------------------------------------