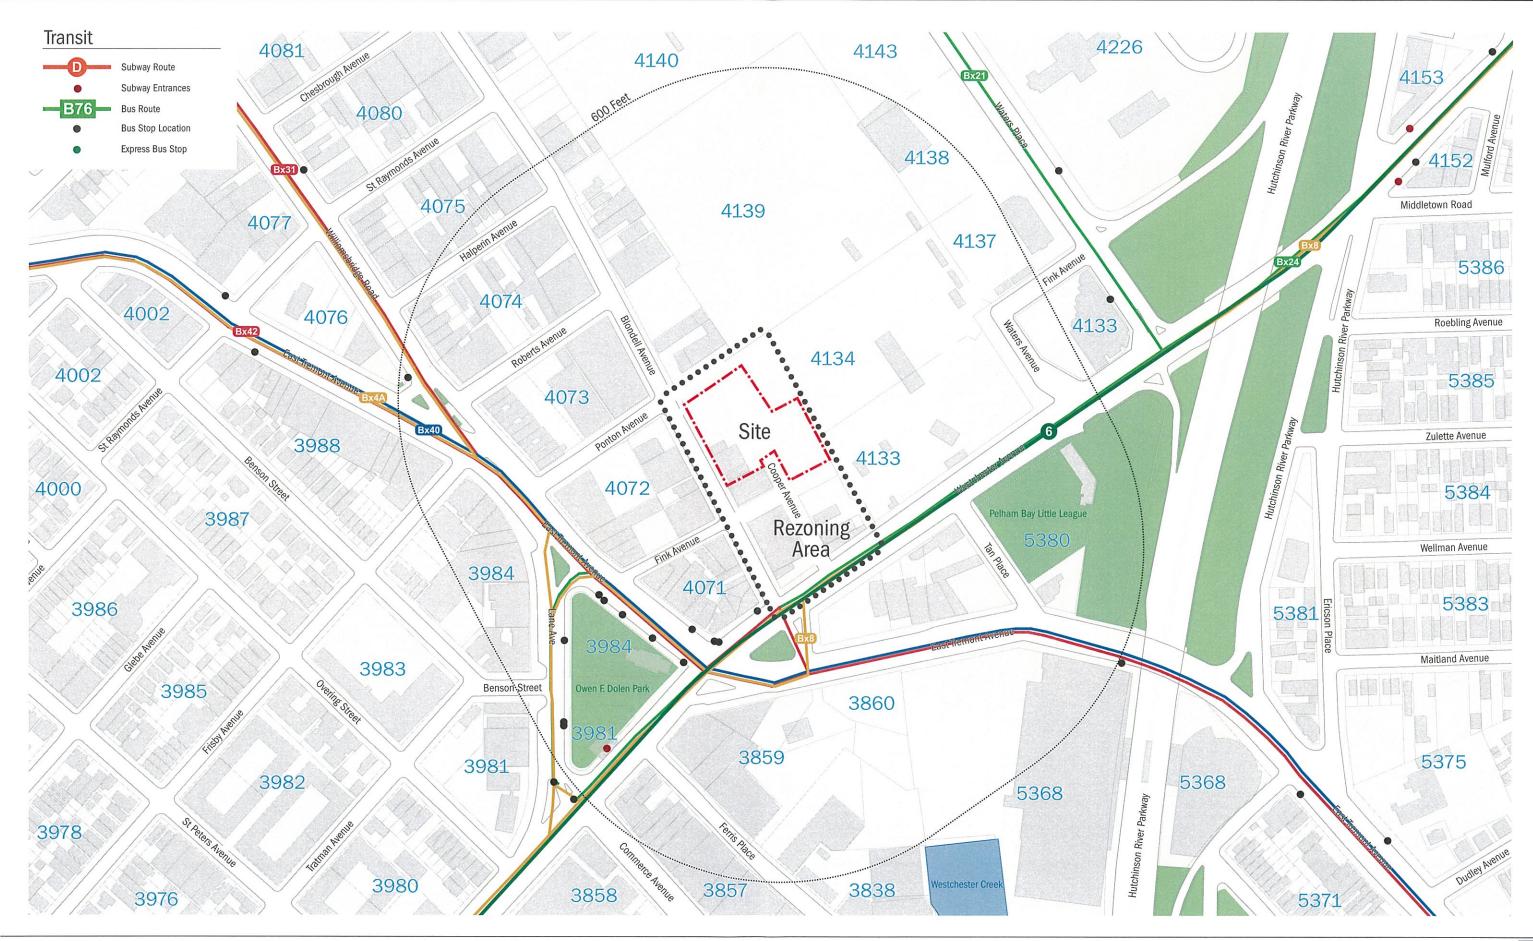

35. View of the west side of Blondell Avenue between Fink Avenue and Westchester Avenue facing northwest.

PROGRESS SET 09.24.18

TRANSIT ZONE MAP

T-002.00

FINK AVE.

FINK AVE.

FEMA MAP

BLONDEL AVE.

PROGRESS SET 08.15.18

TRANSIT ZONE MAP

T-003.00