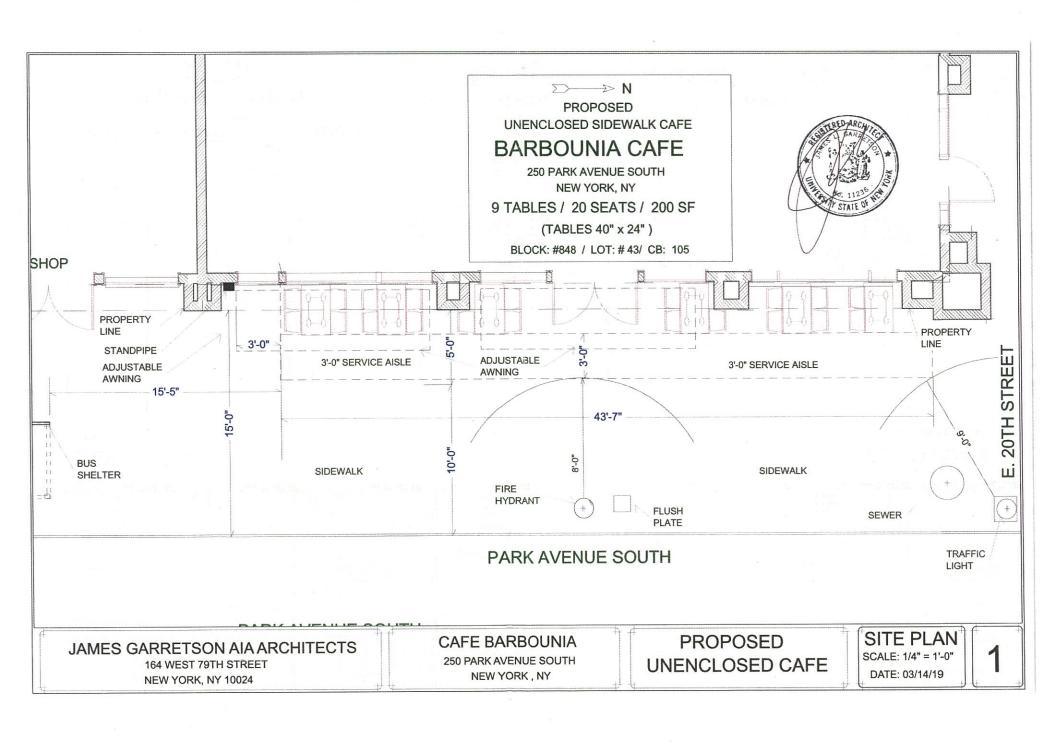

- 1- The application will be reduced in size from its current 12 tables and 31 seats, as approved by DCA, to 6 tables and 21 seats.
- 2- Specifically, all of the tables on 20th Street will be eliminated and the tables on Park Avenue South will be reduced to a total of three tables on either side of the entrance, as shown on the attached revised plan.
- 3- The closing hours of the cafe will be 11pm on Friday and Saturday and 10pm all other nights.
- 4- All planters will be removed from Park Avenue South at all times during the cafe season when the sidewalk cafe is in operation.

Very truly yours,

Robert S Bookman

A C

STREAM.
BOTTO-NIVA COMPONITOR
WASHINGTON BOTTO-NIVA
STREAMS
TO STR

B D

SITE PHOTOS

JAMES GARRETSON AIA ARCHITECTS
164 WEST 79TH STREET

NEW YORK, NY 10024

CAFE BARBOUNIA 250 PARK AVENUE SOUTH NEW YORK, NY PROPOSED UNENCLOSED CAFE

DATE: 02/14/19

3

Chairman MILO E. RIVERSO\*

Vice Chairmen LOUIS J. COLETTI\* RALPH J. ESPOSITO\* CARL GALIOTO\* MAUREEN A. HENEGAN\* CYRUS J. IZZO\* GREGORY A. KELLY\* HENRY KUYKENDALL\* GARY LaBARBERA\* JILL N. LERNER\* MITCHEL W. SIMPLER\*