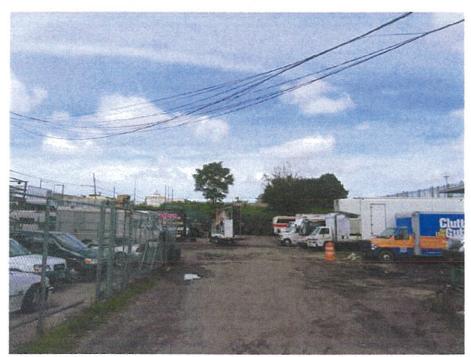

1. View of the Site facing southeast from Blondell Avenue.

3. View of the Site facing northeast from Blondell Avenue.

2. View of the Site facing east from Blondell Avenue.

View of Ponton Avenue facing northeast toward Blondell Avenue (Site at right).

6. View of Blondell Avenue facing southeast from Ponton Avenue (Site at left).

Photographs Taken on September 19, 2016

5. View of Ponton Avenue facing southwest from the Site.

7. View of the sidewalk along the east side of Blondell Avenue facing southeast (Site at left).

9. View of the west side of Blondell Avenue facing southwest from the Site.

8. View of the west side of Blondell Avenue facing northwest from the Site.

 View of the east side of Blondell Avenue facing southeast toward Fink Avenue.

12. View of the sidewalk along the east side of Blondell Avenue facing northwest (Site ahead, at right)

Page 4 of 12

11. View of Fink Avenue facing northeast toward Blondell Avenue.

1346 Blondell Avenue, Bronx

BLONDELL AVENUE REZONING

13. View of Fink Avenue facing southwest from Blondell Avenue.

15. View of the north side of Fink Avenue facing northwest from Cooper Avenue.

14. View of Fink Avenue facing southwest from Cooper Avenue.

16. View of the south side of Fink Avenue facing southwest from Cooper Avenue.

18. View of the Site facing northwest from the intersection of Cooper Avenue and Fink Avenue.

Page 6 of 12

17. View of Cooper Avenue facing southeast toward Fink Avenue from the Site.

 View of the east side of Cooper Avenue between Fink Avenue and Westchester Avenue facing northeast.

21. View of Cooper Avenue facing northwest from Westchester Avenue.

20. View of the east side of Cooper Avenue facing northeast from Westchester Avenue.

22. View of the north side of Westchester Avenue facing northeast.

24. View of the sidewalk along the north side of Westchester Avenue facing east.

Page 8 of 12

23. View of the sidewalk along the north side of Westchester Avenue facing west.

25. View of Westchester Avenue facing west toward Cooper Avenue.

27. View of Westchester Avenue facing east from Blondell Avenue.

Page 9 of 12

26. View of the south side of Westchester Avenue facing southeast from Cooper Avenue.

28. View of the north side of Westchester Avenue facing northwest toward Blondell Avenue.

30. View of Blondell Avenue facing northwest from Westchester Avenue (Site far ahead, at right).

29. View of the south side of Westchester Avenue facing south from Blondell Avenue.

31. View of the sidewalk along the east side of Blondell Avenue facing northwest from Westchester Avenue.

33. View of the east side of Blondell Avenue between Fink Avenue and Westchester Avenue facing northeast (Site at far left).

32. View of the sidewalk along the east side of Blondell Avenue facing southeast from Fink Avenue.

 View of the east side of Blondell Avenue between Fink Avenue and Westchester Avenue facing southeast.