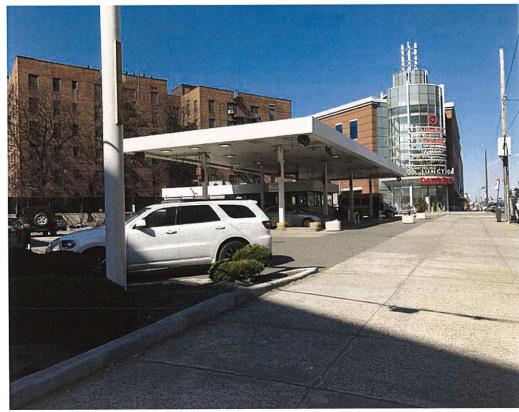

In regards to the streetscape and contextual design; there will be retail on the first and second floors that will in turn provide a lively streetscape that will contribute to the overall area. In addition, SL Green will seek to fill the retail space based on the needs identified by the community. Possible tenants could include a grocery store or an urgent care for example. The current space is an empty gas station, and this proposed project will reinvigorate the area while also increasing the safety of the area as well. The location of the project will also help to attract folks to the neighborhood since the proposed project is near the Flatbush Junction transit hub. Lastly, the architect who has been hired for this project has worked to create a design that is complimentary of the neighborhood.

The transformation of 1640 Flatbush from a gas station and convenience store to a beautiful and affordable property is the type of sustainable urban development we love to see. The project will set a new standard for mixed-use projects in the borough. The Building Congress strongly supports this project, and we encourage you to do the same.