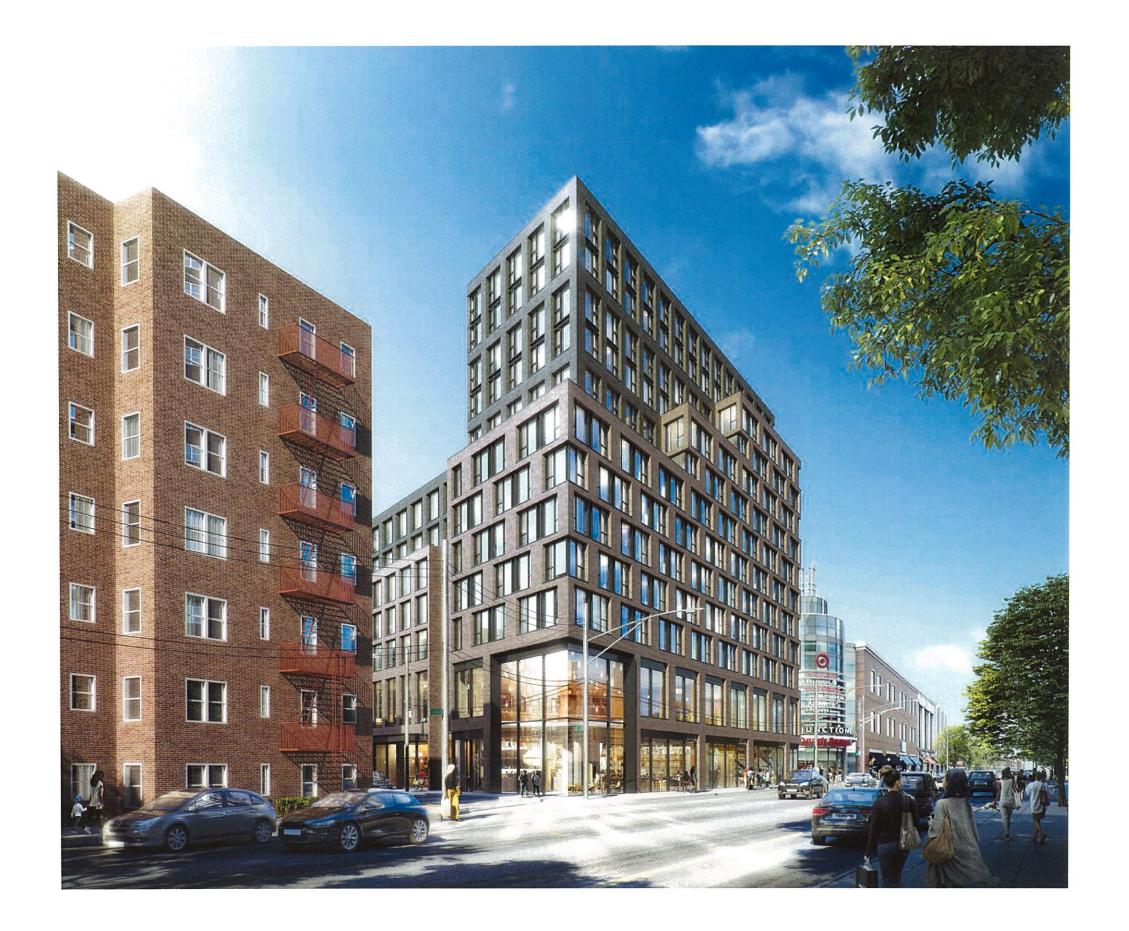

We are pleased to be here today in support of the development of a residential and commercial building at 1640 Flatbush Ave by SL Green.

The project will provide affordable housing of which thirty four of these units will be permanently affordable. The affordable housing component of this project will be overseen by a local Brooklyn based organization. In addition, SL Green will work directly with the community in its application to ensure that the neighborhood stays affordable for its current residents.

In regards to the streetscape and contextual design; there will be retail on the first and second floors that will in turn provide a lively streetscape that will contribute to the overall area. In addition, SL Green will seek to fill the retail space based on the needs identified by the community. Possible tenants could include a grocery store or an urgent care for example. The current space is an empty gas station, and this proposed project will reinvigorate the area while also increasing the safety of the area as well. The location of the project will also help to attract folks to the neighborhood since the proposed project is near the Flatbush Junction transit hub. Lastly, the architect who has been hired for this project has worked to create a design that is complimentary of the neighborhood.

Just a short walk from Brooklyn College, the building will have 115 thousand square feet of new space, with 114 residential units. The project will provide opportunity for retail growth in the area, with nearly 30,000 square feet available on the first two floors.