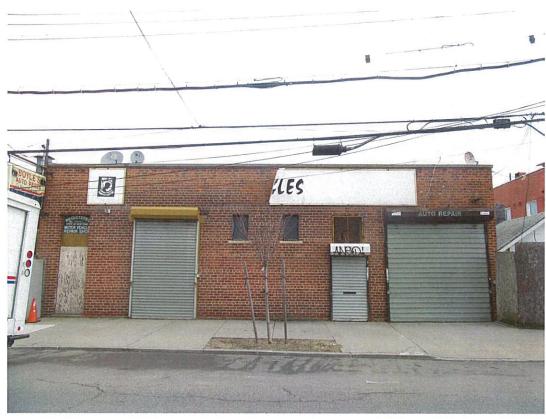

1. View of the Site facing southeast from Blondell Avenue.

3. View of the Site facing northeast from Blondell Avenue.

2. View of the Site facing east from Blondell Avenue.

View of Ponton Avenue facing northeast toward Blondell Avenue (Site at right).

6. View of Blondell Avenue facing southeast from Ponton Avenue (Site at left).

Photographs Taken on September 19, 2016

5. View of Ponton Avenue facing southwest from the Site.

7. View of the sidewalk along the east side of Blondell Avenue facing southeast (Site at left).

9. View of the west side of Blondell Avenue facing southwest from the Site.

8. View of the west side of Blondell Avenue facing northwest from the Site.

 View of the east side of Blondell Avenue facing southeast toward Fink Avenue.

12. View of the sidewalk along the east side of Blondell Avenue facing northwest (Site ahead, at right)

Page 4 of 12

11. View of Fink Avenue facing northeast toward Blondell Avenue.

1346 Blondell Avenue, Bronx

BLONDELL AVENUE REZONING

13. View of Fink Avenue facing southwest from Blondell Avenue.

15. View of the north side of Fink Avenue facing northwest from Cooper Avenue.

14. View of Fink Avenue facing southwest from Cooper Avenue.

16. View of the south side of Fink Avenue facing southwest from Cooper Avenue.

18. View of the Site facing northwest from the intersection of Cooper Avenue and Fink Avenue.

Page 6 of 12

17. View of Cooper Avenue facing southeast toward Fink Avenue from the Site.

 View of the east side of Cooper Avenue between Fink Avenue and Westchester Avenue facing northeast.

21. View of Cooper Avenue facing northwest from Westchester Avenue.

20. View of the east side of Cooper Avenue facing northeast from Westchester Avenue.

22. View of the north side of Westchester Avenue facing northeast.

24. View of the sidewalk along the north side of Westchester Avenue facing east.

Page 8 of 12

23. View of the sidewalk along the north side of Westchester Avenue facing west.

25. View of Westchester Avenue facing west toward Cooper Avenue.

27. View of Westchester Avenue facing east from Blondell Avenue.

Page 9 of 12

26. View of the south side of Westchester Avenue facing southeast from Cooper Avenue.

28. View of the north side of Westchester Avenue facing northwest toward Blondell Avenue.

30. View of Blondell Avenue facing northwest from Westchester Avenue (Site far ahead, at right).

29. View of the south side of Westchester Avenue facing south from Blondell Avenue.

31. View of the sidewalk along the east side of Blondell Avenue facing northwest from Westchester Avenue.

33. View of the east side of Blondell Avenue between Fink Avenue and Westchester Avenue facing northeast (Site at far left).

32. View of the sidewalk along the east side of Blondell Avenue facing southeast from Fink Avenue.

 View of the east side of Blondell Avenue between Fink Avenue and Westchester Avenue facing southeast.

35. View of the west side of Blondell Avenue between Fink Avenue and Westchester Avenue facing northwest.

PROGRESS SET 09.24.18

TRANSIT ZONE MAP

T-002.00

FINK AVE.

FINK AVE.

FEMA MAP

BLONDEL AVE.