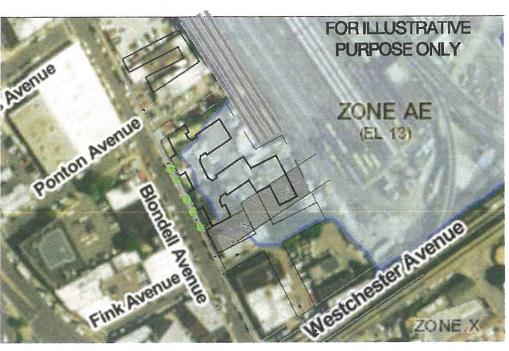

35. View of the west side of Blondell Avenue between Fink Avenue and Westchester Avenue facing northwest.

PROGRESS SET 09.24.18

TRANSIT ZONE MAP

T-002.00

FINK AVE.

FINK AVE.

FEMA MAP

BLONDEL AVE.