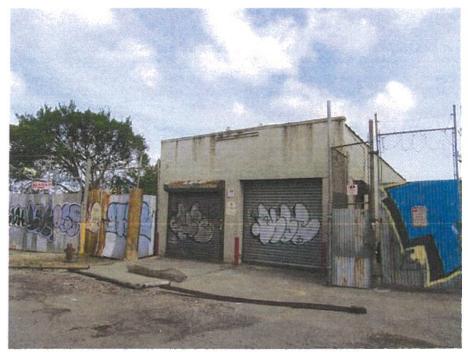

1. View of the Site facing southeast from Blondell Avenue.

3. View of the Site facing northeast from Blondell Avenue.

2. View of the Site facing east from Blondell Avenue.

View of Ponton Avenue facing northeast toward Blondell Avenue (Site at right).

6. View of Blondell Avenue facing southeast from Ponton Avenue (Site at left).

Photographs Taken on September 19, 2016

5. View of Ponton Avenue facing southwest from the Site.

7. View of the sidewalk along the east side of Blondell Avenue facing southeast (Site at left).

9. View of the west side of Blondell Avenue facing southwest from the Site.

8. View of the west side of Blondell Avenue facing northwest from the Site.

 View of the east side of Blondell Avenue facing southeast toward Fink Avenue.

12. View of the sidewalk along the east side of Blondell Avenue facing northwest (Site ahead, at right)

Page 4 of 12

11. View of Fink Avenue facing northeast toward Blondell Avenue.

1346 Blondell Avenue, Bronx

BLONDELL AVENUE REZONING

13. View of Fink Avenue facing southwest from Blondell Avenue.

15. View of the north side of Fink Avenue facing northwest from Cooper Avenue.

14. View of Fink Avenue facing southwest from Cooper Avenue.

16. View of the south side of Fink Avenue facing southwest from Cooper Avenue.

18. View of the Site facing northwest from the intersection of Cooper Avenue and Fink Avenue.

Page 6 of 12

17. View of Cooper Avenue facing southeast toward Fink Avenue from the Site.

 View of the east side of Cooper Avenue between Fink Avenue and Westchester Avenue facing northeast.

21. View of Cooper Avenue facing northwest from Westchester Avenue.

20. View of the east side of Cooper Avenue facing northeast from Westchester Avenue.

22. View of the north side of Westchester Avenue facing northeast.

24. View of the sidewalk along the north side of Westchester Avenue facing east.

Page 8 of 12

23. View of the sidewalk along the north side of Westchester Avenue facing west.

25. View of Westchester Avenue facing west toward Cooper Avenue.

27. View of Westchester Avenue facing east from Blondell Avenue.

Page 9 of 12

26. View of the south side of Westchester Avenue facing southeast from Cooper Avenue.

28. View of the north side of Westchester Avenue facing northwest toward Blondell Avenue.

30. View of Blondell Avenue facing northwest from Westchester Avenue (Site far ahead, at right).

29. View of the south side of Westchester Avenue facing south from Blondell Avenue.

31. View of the sidewalk along the east side of Blondell Avenue facing northwest from Westchester Avenue.

33. View of the east side of Blondell Avenue between Fink Avenue and Westchester Avenue facing northeast (Site at far left).

32. View of the sidewalk along the east side of Blondell Avenue facing southeast from Fink Avenue.

 View of the east side of Blondell Avenue between Fink Avenue and Westchester Avenue facing southeast.