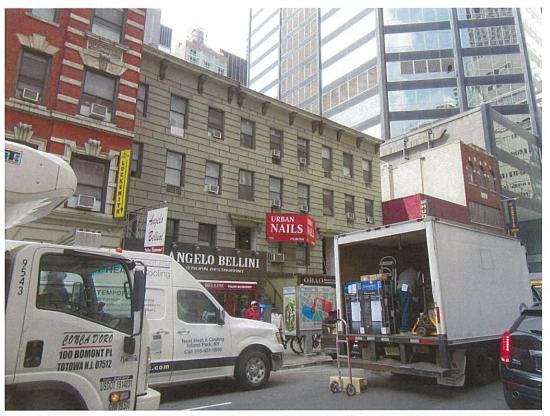

4. View of 246 East 53rd Street containing a deli and custom framing shop in the ground floor.

6. View of 224-226 East 53rd Street containing 3 restaurants, a cleaners, and a lock and security company in the ground floor.