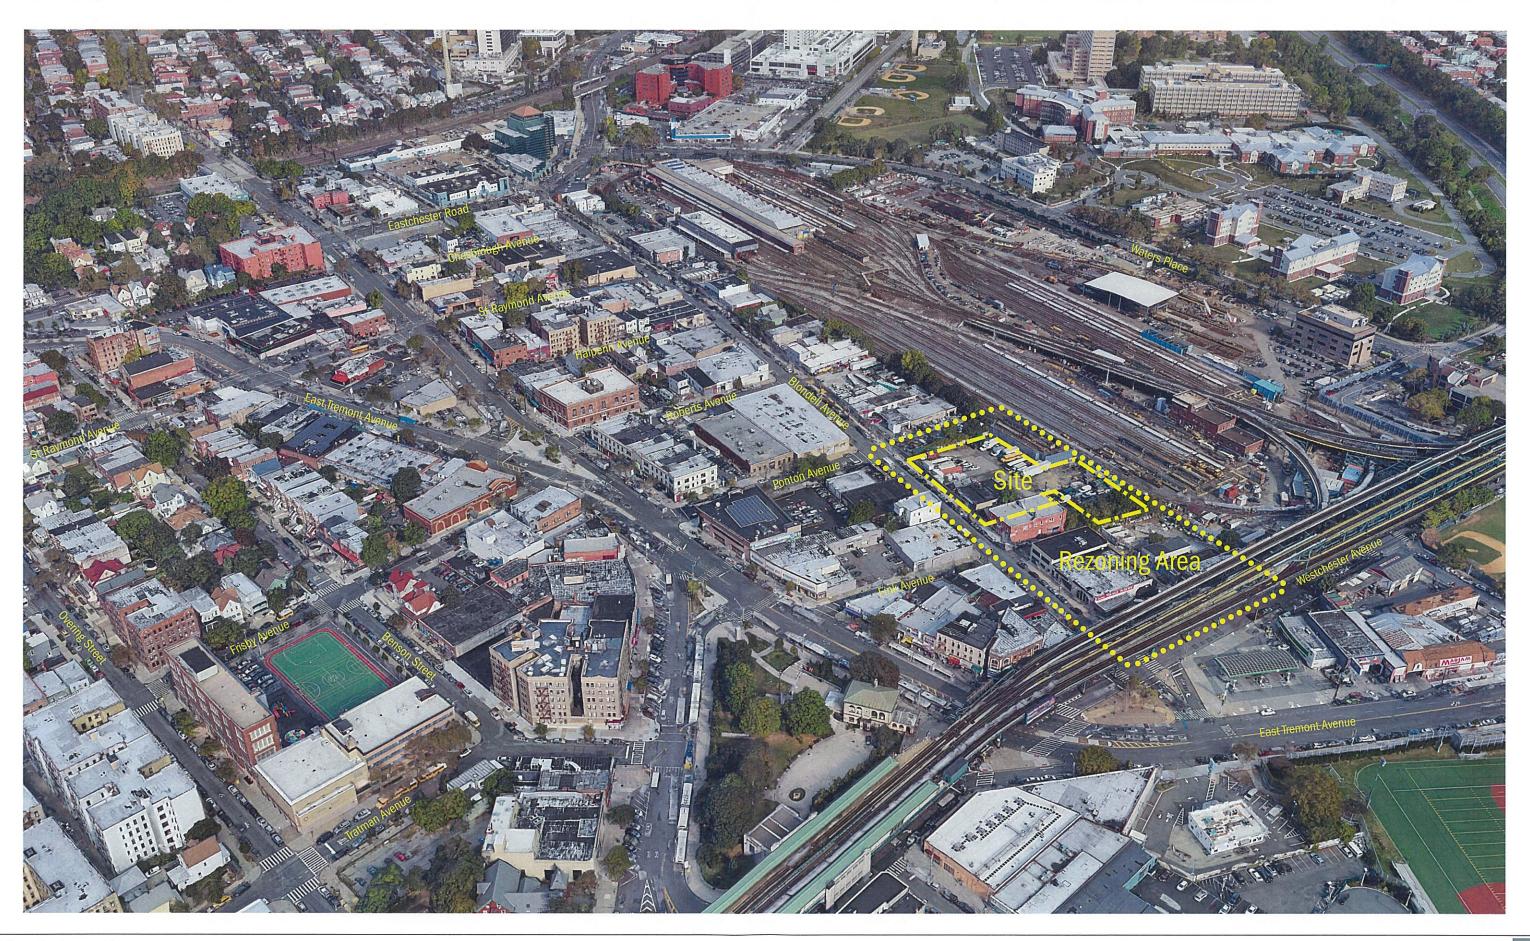

# **BLONDELL AVENUE REZONING**

## • Rezoning:

- M1-1 to R7A/C2-4 (all lots on blocks 4134 and 4133)
  - Redevelop Block 4134, Lot 1 (formerly Block 4134, Lots 1, 2, 4, 62, 63, and 70 and Block 4133, Lot 12) with a new mixed-use building.

# • Demapping:

• Demap unbuilt portion of Fink Avenue.