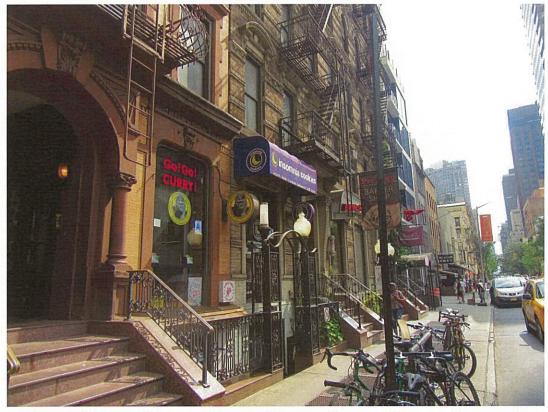

# **Block 1327, Lot 19**

- FAR: 3.8 (4.0 max)
- 9,546 sf
- 60 feet tall, 6 stories
- Proposed Commercial Use ground floor (1,500 sf)
- Residential Use floors 2-6 (5 units)

1. View of 235-237 East 53rd Street, containing 2 food service establishments and a barber shop in the ground floor.

3. View of 240-242 East 53rd Street containing a ground floor book shop and office buildings.

2. View of 216-218 East 53rd Street containing a place of worship and a dress shop in the ground floor, respectively.

4. View of 246 East 53rd Street containing a deli and custom framing shop in the ground floor.

6. View of 224-226 East 53rd Street containing 3 restaurants, a cleaners, and a lock and security company in the ground floor.

5. View of 220-224 East 53rd Street which contains 2 ground floor restaurants and a nail salon.