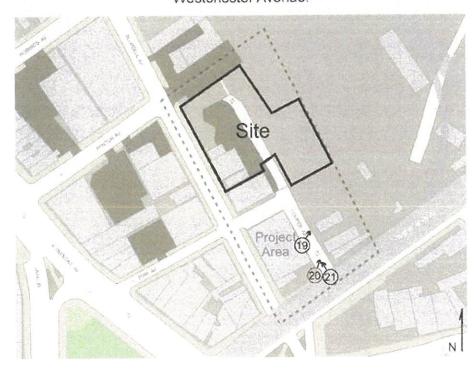

### Area Map 1346 Blondell Avenue, Bronx Block 4134, Lot 1 & Block 4133 Lots 1, 2, 8, 10, 12, 61, 62, 63 Project ID #P2012X0046 Project Information \* \* 600' Radius Development Site Project Area Zoning Districts Special Districts **Existing Commercial Overlays** VIII 01-1 7/2 C2-1 ₩X C1-2 C2-2 W/ C1-3 W/ C2-3 888 C1-4 C2-4 272 C15 C2.5 Subway Entries 5037 Block Numbers Property Lines 5 Number of Floors Land Uses One & Two Family Residential Buildings Multi-Family Residential Buildings (Walk-up) Multi-Family Residential Buildings (Elevator) Mixed Residential & Commercial Buildings Commercial/Office Buildings Industrial/Manufacturing Transportation/Utility Public Facilities & Institutions Open Space Parking Facilities Vacant Land No Data/Other