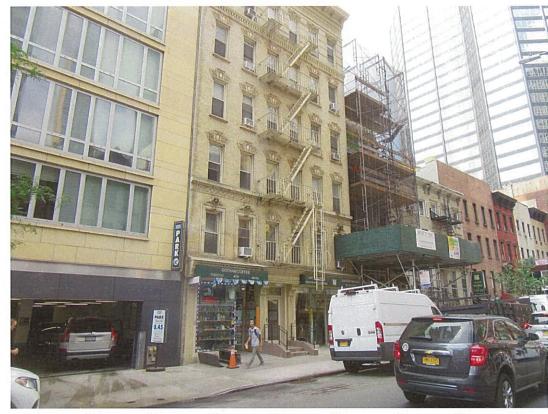

# **Block 1327, Lot 19**

- FAR: 3.8 (4.0 max)
- 9,546 sf
- 60 feet tall, 6 stories
- Proposed Commercial Use ground floor (1,500 sf)
- Residential Use floors 2-6 (5 units)

1. View of 235-237 East 53rd Street, containing 2 food service establishments and a barber shop in the ground floor.

4. View of 246 East 53rd Street containing a deli and custom framing shop in the ground floor.

6. View of 224-226 East 53rd Street containing 3 restaurants, a cleaners, and a lock and security company in the ground floor.