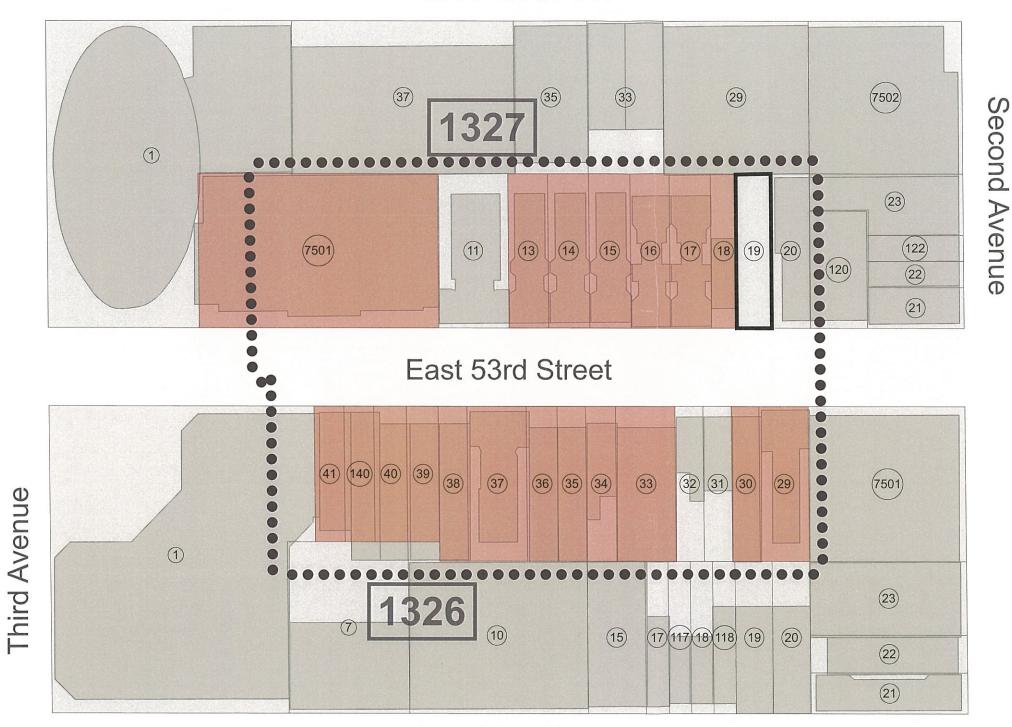

# **Block 1327, Lot 19**

- FAR: 3.8 (4.0 max)
- 9,546 sf
- 60 feet tall, 6 stories
- Proposed Commercial Use ground floor (1,500 sf)
- Residential Use floors 2-6 (5 units)

1. View of 235-237 East 53rd Street, containing 2 food service establishments and a barber shop in the ground floor.