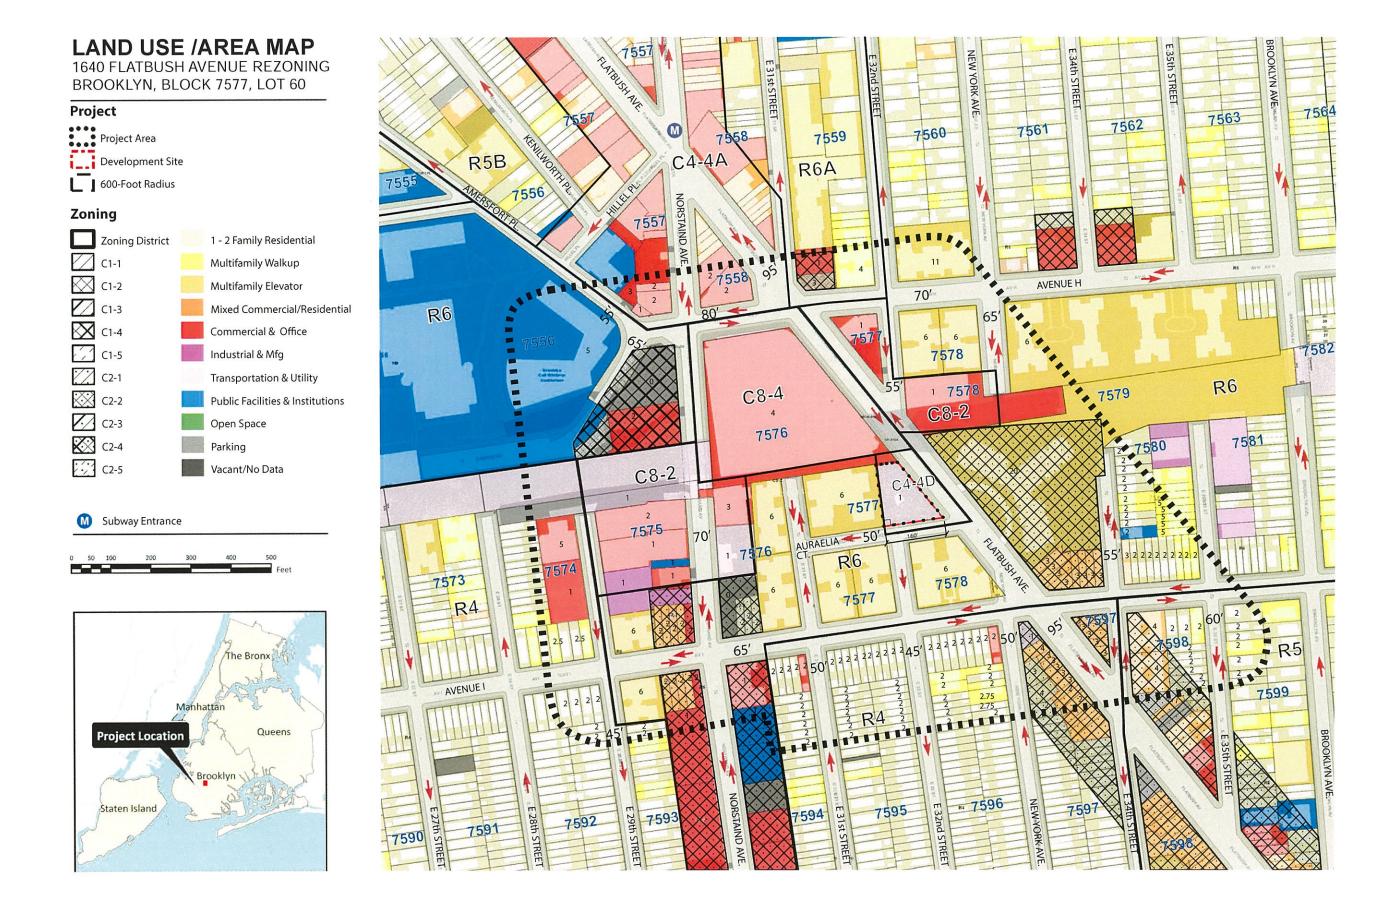

### Area Map 1346 Blondell Avenue, Bronx Block 4134, Lot 1 & Block 4133 Lots 1, 2, 8, 10, 12, 61, 62, 63 Project ID #P2012X0046 Project Information \* \* 600' Radius Development Site Project Area Zoning Districts Special Districts **Existing Commercial Overlays** VIII 01-1 7/2 C2-1 ₩X C1-2 C2-2 W/ C1-3 W/ C2-3 888 C1-4 C2-4 272 C15 C2.5 Subway Entries 5037 Block Numbers Property Lines 5 Number of Floors Land Uses One & Two Family Residential Buildings Multi-Family Residential Buildings (Walk-up) Multi-Family Residential Buildings (Elevator) Mixed Residential & Commercial Buildings Commercial/Office Buildings Industrial/Manufacturing Transportation/Utility Public Facilities & Institutions Open Space Parking Facilities Vacant Land No Data/Other