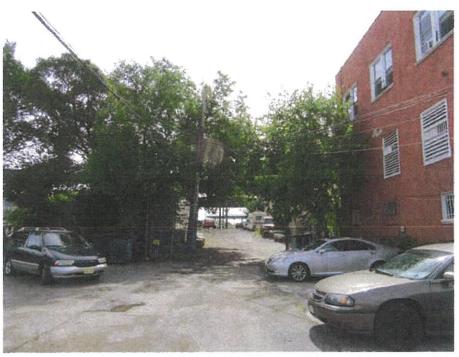

1. View of the Site facing southeast from Blondell Avenue.

3. View of the Site facing northeast from Blondell Avenue.

2. View of the Site facing east from Blondell Avenue.

View of Ponton Avenue facing northeast toward Blondell Avenue (Site at right).

6. View of Blondell Avenue facing southeast from Ponton Avenue (Site at left).

Photographs Taken on September 19, 2016

5. View of Ponton Avenue facing southwest from the Site.

7. View of the sidewalk along the east side of Blondell Avenue facing southeast (Site at left).

9. View of the west side of Blondell Avenue facing southwest from the Site.

8. View of the west side of Blondell Avenue facing northwest from the Site.

 View of the east side of Blondell Avenue facing southeast toward Fink Avenue.

12. View of the sidewalk along the east side of Blondell Avenue facing northwest (Site ahead, at right)

Page 4 of 12

11. View of Fink Avenue facing northeast toward Blondell Avenue.

1346 Blondell Avenue, Bronx

BLONDELL AVENUE REZONING

13. View of Fink Avenue facing southwest from Blondell Avenue.

15. View of the north side of Fink Avenue facing northwest from Cooper Avenue.

14. View of Fink Avenue facing southwest from Cooper Avenue.

16. View of the south side of Fink Avenue facing southwest from Cooper Avenue.

18. View of the Site facing northwest from the intersection of Cooper Avenue and Fink Avenue.

Page 6 of 12

17. View of Cooper Avenue facing southeast toward Fink Avenue from the Site.

 View of the east side of Cooper Avenue between Fink Avenue and Westchester Avenue facing northeast.

21. View of Cooper Avenue facing northwest from Westchester Avenue.

20. View of the east side of Cooper Avenue facing northeast from Westchester Avenue.

22. View of the north side of Westchester Avenue facing northeast.

24. View of the sidewalk along the north side of Westchester Avenue facing east.

Page 8 of 12

23. View of the sidewalk along the north side of Westchester Avenue facing west.

25. View of Westchester Avenue facing west toward Cooper Avenue.

27. View of Westchester Avenue facing east from Blondell Avenue.

Page 9 of 12

26. View of the south side of Westchester Avenue facing southeast from Cooper Avenue.

28. View of the north side of Westchester Avenue facing northwest toward Blondell Avenue.

30. View of Blondell Avenue facing northwest from Westchester Avenue (Site far ahead, at right).

29. View of the south side of Westchester Avenue facing south from Blondell Avenue.

31. View of the sidewalk along the east side of Blondell Avenue facing northwest from Westchester Avenue.

33. View of the east side of Blondell Avenue between Fink Avenue and Westchester Avenue facing northeast (Site at far left).

32. View of the sidewalk along the east side of Blondell Avenue facing southeast from Fink Avenue.

 View of the east side of Blondell Avenue between Fink Avenue and Westchester Avenue facing southeast.