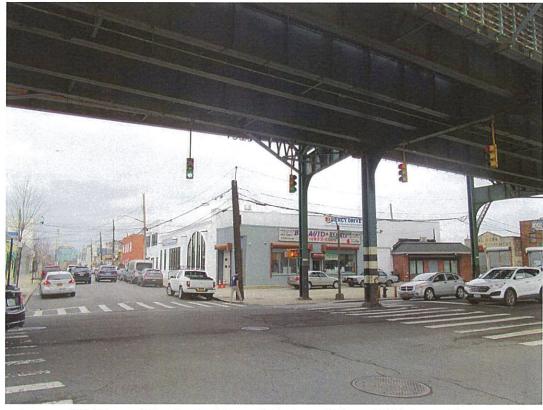

1. View of the Site facing southeast from Blondell Avenue.

3. View of the Site facing northeast from Blondell Avenue.

2. View of the Site facing east from Blondell Avenue.

View of Ponton Avenue facing northeast toward Blondell Avenue (Site at right).

6. View of Blondell Avenue facing southeast from Ponton Avenue (Site at left).

Photographs Taken on September 19, 2016

5. View of Ponton Avenue facing southwest from the Site.

7. View of the sidewalk along the east side of Blondell Avenue facing southeast (Site at left).

9. View of the west side of Blondell Avenue facing southwest from the Site.

8. View of the west side of Blondell Avenue facing northwest from the Site.

 View of the east side of Blondell Avenue facing southeast toward Fink Avenue.

12. View of the sidewalk along the east side of Blondell Avenue facing northwest (Site ahead, at right)

Page 4 of 12

11. View of Fink Avenue facing northeast toward Blondell Avenue.

1346 Blondell Avenue, Bronx

BLONDELL AVENUE REZONING

13. View of Fink Avenue facing southwest from Blondell Avenue.

15. View of the north side of Fink Avenue facing northwest from Cooper Avenue.

14. View of Fink Avenue facing southwest from Cooper Avenue.

16. View of the south side of Fink Avenue facing southwest from Cooper Avenue.

18. View of the Site facing northwest from the intersection of Cooper Avenue and Fink Avenue.

Page 6 of 12

17. View of Cooper Avenue facing southeast toward Fink Avenue from the Site.

 View of the east side of Cooper Avenue between Fink Avenue and Westchester Avenue facing northeast.

21. View of Cooper Avenue facing northwest from Westchester Avenue.

20. View of the east side of Cooper Avenue facing northeast from Westchester Avenue.

22. View of the north side of Westchester Avenue facing northeast.

24. View of the sidewalk along the north side of Westchester Avenue facing east.

Page 8 of 12

23. View of the sidewalk along the north side of Westchester Avenue facing west.

25. View of Westchester Avenue facing west toward Cooper Avenue.

27. View of Westchester Avenue facing east from Blondell Avenue.

Page 9 of 12

26. View of the south side of Westchester Avenue facing southeast from Cooper Avenue.

28. View of the north side of Westchester Avenue facing northwest toward Blondell Avenue.

30. View of Blondell Avenue facing northwest from Westchester Avenue (Site far ahead, at right).

29. View of the south side of Westchester Avenue facing south from Blondell Avenue.

31. View of the sidewalk along the east side of Blondell Avenue facing northwest from Westchester Avenue.

33. View of the east side of Blondell Avenue between Fink Avenue and Westchester Avenue facing northeast (Site at far left).

32. View of the sidewalk along the east side of Blondell Avenue facing southeast from Fink Avenue.

 View of the east side of Blondell Avenue between Fink Avenue and Westchester Avenue facing southeast.

35. View of the west side of Blondell Avenue between Fink Avenue and Westchester Avenue facing northwest.

PROGRESS SET 09.24.18

TRANSIT ZONE MAP

T-002.00

FINK AVE.

FINK AVE.

FEMA MAP

BLONDEL AVE.