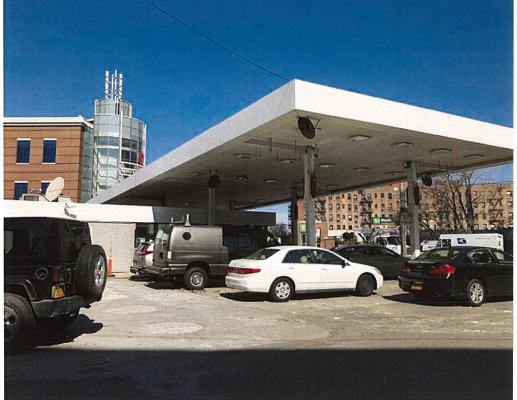

In regards to the streetscape and contextual design; there will be retail on the first and second floors that will in turn provide a lively streetscape that will contribute to the overall area. In addition, SL Green will seek to fill the retail space based on the needs identified by the community. Possible tenants could include a grocery store or an urgent care for example. The current space is an empty gas station, and this proposed project will reinvigorate the area while also increasing the safety of the area as well. The location of the project will also help to attract folks to the neighborhood since the proposed project is near the Flatbush Junction transit hub. Lastly, the architect who has been hired for this project has worked to create a design that is complimentary of the neighborhood.

The transformation of 1640 Flatbush from a gas station and convenience store to a beautiful and affordable property is the type of sustainable urban development we love to see. The project will set a new standard for mixed-use projects in the borough. The Building Congress strongly supports this project, and we encourage you to do the same.