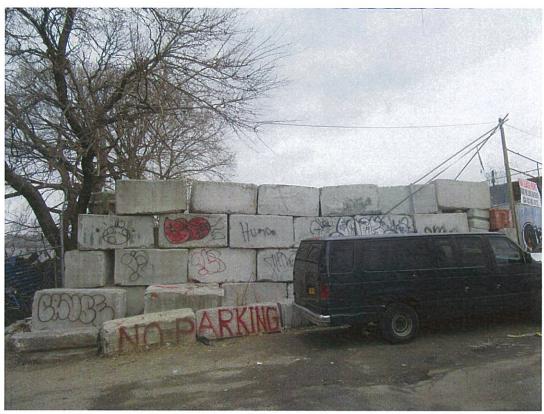

1. View of the Site facing southeast from Blondell Avenue.

3. View of the Site facing northeast from Blondell Avenue.

2. View of the Site facing east from Blondell Avenue.

View of Ponton Avenue facing northeast toward Blondell Avenue (Site at right).

6. View of Blondell Avenue facing southeast from Ponton Avenue (Site at left).

Photographs Taken on September 19, 2016

5. View of Ponton Avenue facing southwest from the Site.

7. View of the sidewalk along the east side of Blondell Avenue facing southeast (Site at left).

9. View of the west side of Blondell Avenue facing southwest from the Site.

8. View of the west side of Blondell Avenue facing northwest from the Site.

 View of the east side of Blondell Avenue facing southeast toward Fink Avenue.

12. View of the sidewalk along the east side of Blondell Avenue facing northwest (Site ahead, at right)

Page 4 of 12

11. View of Fink Avenue facing northeast toward Blondell Avenue.

1346 Blondell Avenue, Bronx

BLONDELL AVENUE REZONING

13. View of Fink Avenue facing southwest from Blondell Avenue.

15. View of the north side of Fink Avenue facing northwest from Cooper Avenue.

14. View of Fink Avenue facing southwest from Cooper Avenue.

16. View of the south side of Fink Avenue facing southwest from Cooper Avenue.

18. View of the Site facing northwest from the intersection of Cooper Avenue and Fink Avenue.

Page 6 of 12

17. View of Cooper Avenue facing southeast toward Fink Avenue from the Site.

 View of the east side of Cooper Avenue between Fink Avenue and Westchester Avenue facing northeast.

21. View of Cooper Avenue facing northwest from Westchester Avenue.

20. View of the east side of Cooper Avenue facing northeast from Westchester Avenue.

22. View of the north side of Westchester Avenue facing northeast.

24. View of the sidewalk along the north side of Westchester Avenue facing east.

Page 8 of 12

23. View of the sidewalk along the north side of Westchester Avenue facing west.

25. View of Westchester Avenue facing west toward Cooper Avenue.

27. View of Westchester Avenue facing east from Blondell Avenue.

Page 9 of 12

26. View of the south side of Westchester Avenue facing southeast from Cooper Avenue.

28. View of the north side of Westchester Avenue facing northwest toward Blondell Avenue.

30. View of Blondell Avenue facing northwest from Westchester Avenue (Site far ahead, at right).

29. View of the south side of Westchester Avenue facing south from Blondell Avenue.

31. View of the sidewalk along the east side of Blondell Avenue facing northwest from Westchester Avenue.

33. View of the east side of Blondell Avenue between Fink Avenue and Westchester Avenue facing northeast (Site at far left).

32. View of the sidewalk along the east side of Blondell Avenue facing southeast from Fink Avenue.

 View of the east side of Blondell Avenue between Fink Avenue and Westchester Avenue facing southeast.

35. View of the west side of Blondell Avenue between Fink Avenue and Westchester Avenue facing northwest.

PROGRESS SET 09.24.18

TRANSIT ZONE MAP

T-002.00

FINK AVE.

FINK AVE.

FEMA MAP

BLONDEL AVE.