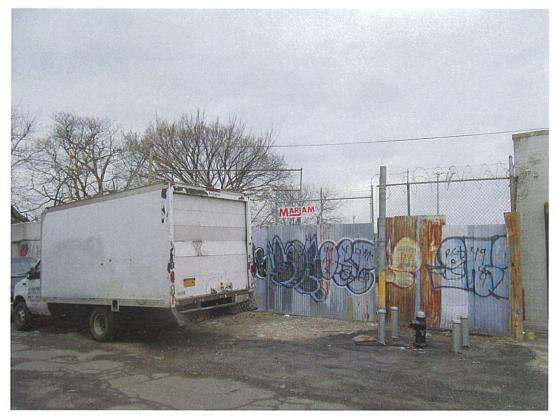

1. View of the Site facing southeast from Blondell Avenue.

3. View of the Site facing northeast from Blondell Avenue.

2. View of the Site facing east from Blondell Avenue.

View of Ponton Avenue facing northeast toward Blondell Avenue (Site at right).

6. View of Blondell Avenue facing southeast from Ponton Avenue (Site at left).

Photographs Taken on September 19, 2016

5. View of Ponton Avenue facing southwest from the Site.

7. View of the sidewalk along the east side of Blondell Avenue facing southeast (Site at left).

9. View of the west side of Blondell Avenue facing southwest from the Site.

8. View of the west side of Blondell Avenue facing northwest from the Site.

 View of the east side of Blondell Avenue facing southeast toward Fink Avenue.

12. View of the sidewalk along the east side of Blondell Avenue facing northwest (Site ahead, at right)

Page 4 of 12

11. View of Fink Avenue facing northeast toward Blondell Avenue.

1346 Blondell Avenue, Bronx

BLONDELL AVENUE REZONING

13. View of Fink Avenue facing southwest from Blondell Avenue.

15. View of the north side of Fink Avenue facing northwest from Cooper Avenue.

14. View of Fink Avenue facing southwest from Cooper Avenue.

16. View of the south side of Fink Avenue facing southwest from Cooper Avenue.

18. View of the Site facing northwest from the intersection of Cooper Avenue and Fink Avenue.

Page 6 of 12

17. View of Cooper Avenue facing southeast toward Fink Avenue from the Site.

 View of the east side of Cooper Avenue between Fink Avenue and Westchester Avenue facing northeast.

21. View of Cooper Avenue facing northwest from Westchester Avenue.

20. View of the east side of Cooper Avenue facing northeast from Westchester Avenue.

22. View of the north side of Westchester Avenue facing northeast.

24. View of the sidewalk along the north side of Westchester Avenue facing east.

Page 8 of 12

23. View of the sidewalk along the north side of Westchester Avenue facing west.

25. View of Westchester Avenue facing west toward Cooper Avenue.

27. View of Westchester Avenue facing east from Blondell Avenue.

Page 9 of 12

26. View of the south side of Westchester Avenue facing southeast from Cooper Avenue.

28. View of the north side of Westchester Avenue facing northwest toward Blondell Avenue.

30. View of Blondell Avenue facing northwest from Westchester Avenue (Site far ahead, at right).

29. View of the south side of Westchester Avenue facing south from Blondell Avenue.

31. View of the sidewalk along the east side of Blondell Avenue facing northwest from Westchester Avenue.

33. View of the east side of Blondell Avenue between Fink Avenue and Westchester Avenue facing northeast (Site at far left).

32. View of the sidewalk along the east side of Blondell Avenue facing southeast from Fink Avenue.

 View of the east side of Blondell Avenue between Fink Avenue and Westchester Avenue facing southeast.

35. View of the west side of Blondell Avenue between Fink Avenue and Westchester Avenue facing northwest.

PROGRESS SET 09.24.18

TRANSIT ZONE MAP

T-002.00

FINK AVE.

FINK AVE.

FEMA MAP

BLONDEL AVE.