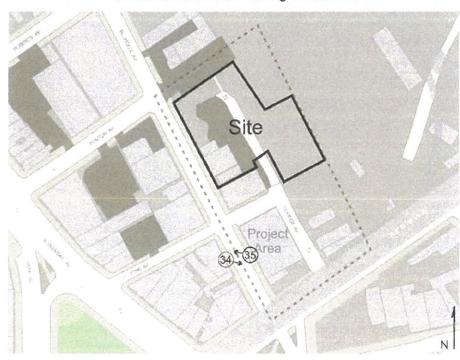

### Area Map 1346 Blondell Avenue, Bronx Block 4134, Lot 1 & Block 4133 Lots 1, 2, 8, 10, 12, 61, 62, 63 Project ID #P2012X0046 Project Information \* \* 600' Radius Development Site Project Area Zoning Districts Special Districts **Existing Commercial Overlays** VIII 01-1 7/2 C2-1 ₩X C1-2 C2-2 W/ C1-3 W/ C2-3 888 C1-4 C2-4 272 C15 C2.5 Subway Entries 5037 Block Numbers Property Lines 5 Number of Floors Land Uses One & Two Family Residential Buildings Multi-Family Residential Buildings (Walk-up) Multi-Family Residential Buildings (Elevator) Mixed Residential & Commercial Buildings Commercial/Office Buildings Industrial/Manufacturing Transportation/Utility Public Facilities & Institutions Open Space Parking Facilities Vacant Land No Data/Other