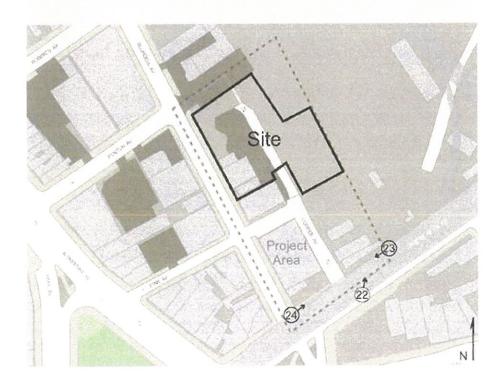

# EXISTING CONDITIONS

- 1. Existing Zoning Map;
- 2. Photographs;
- 3. Transit Zone Map

BLONDELL AVENUE REZONING

0

4¢

4d

45

BLONDELL **AVENUE REZONING** 

### Area Map 1346 Blondell Avenue, Bronx Block 4134, Lot 1 & Block 4133 Lots 1, 2, 8, 10, 12, 61, 62, 63 Project ID #P2012X0046 Project Information \* \* 600' Radius Development Site Project Area Zoning Districts Special Districts **Existing Commercial Overlays** VIII 01-1 7/2 C2-1 ₩X C1-2 C2-2 W/ C1-3 W/ C2-3 888 C1-4 C2-4 272 C15 C2.5 Subway Entries 5037 Block Numbers Property Lines 5 Number of Floors Land Uses One & Two Family Residential Buildings Multi-Family Residential Buildings (Walk-up) Multi-Family Residential Buildings (Elevator) Mixed Residential & Commercial Buildings Commercial/Office Buildings Industrial/Manufacturing Transportation/Utility Public Facilities & Institutions Open Space Parking Facilities Vacant Land No Data/Other