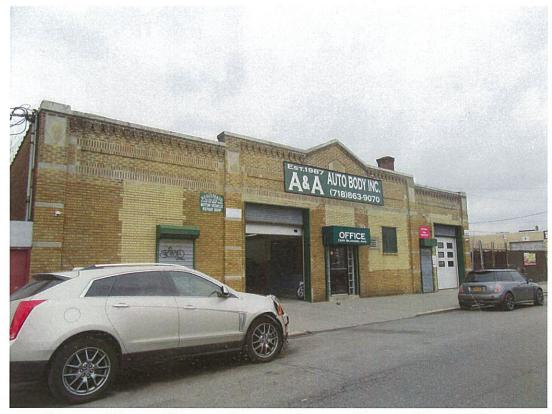

1. View of the Site facing southeast from Blondell Avenue.

3. View of the Site facing northeast from Blondell Avenue.

2. View of the Site facing east from Blondell Avenue.

View of Ponton Avenue facing northeast toward Blondell Avenue (Site at right).

6. View of Blondell Avenue facing southeast from Ponton Avenue (Site at left).

Photographs Taken on September 19, 2016

5. View of Ponton Avenue facing southwest from the Site.

7. View of the sidewalk along the east side of Blondell Avenue facing southeast (Site at left).

9. View of the west side of Blondell Avenue facing southwest from the Site.

8. View of the west side of Blondell Avenue facing northwest from the Site.

 View of the east side of Blondell Avenue facing southeast toward Fink Avenue.

12. View of the sidewalk along the east side of Blondell Avenue facing northwest (Site ahead, at right)

Page 4 of 12

11. View of Fink Avenue facing northeast toward Blondell Avenue.

1346 Blondell Avenue, Bronx

BLONDELL AVENUE REZONING

13. View of Fink Avenue facing southwest from Blondell Avenue.

15. View of the north side of Fink Avenue facing northwest from Cooper Avenue.

14. View of Fink Avenue facing southwest from Cooper Avenue.

16. View of the south side of Fink Avenue facing southwest from Cooper Avenue.

18. View of the Site facing northwest from the intersection of Cooper Avenue and Fink Avenue.

Page 6 of 12

17. View of Cooper Avenue facing southeast toward Fink Avenue from the Site.

 View of the east side of Cooper Avenue between Fink Avenue and Westchester Avenue facing northeast.

21. View of Cooper Avenue facing northwest from Westchester Avenue.

20. View of the east side of Cooper Avenue facing northeast from Westchester Avenue.

22. View of the north side of Westchester Avenue facing northeast.

24. View of the sidewalk along the north side of Westchester Avenue facing east.

Page 8 of 12

23. View of the sidewalk along the north side of Westchester Avenue facing west.

25. View of Westchester Avenue facing west toward Cooper Avenue.

27. View of Westchester Avenue facing east from Blondell Avenue.

Page 9 of 12

26. View of the south side of Westchester Avenue facing southeast from Cooper Avenue.

28. View of the north side of Westchester Avenue facing northwest toward Blondell Avenue.

30. View of Blondell Avenue facing northwest from Westchester Avenue (Site far ahead, at right).

29. View of the south side of Westchester Avenue facing south from Blondell Avenue.

31. View of the sidewalk along the east side of Blondell Avenue facing northwest from Westchester Avenue.

33. View of the east side of Blondell Avenue between Fink Avenue and Westchester Avenue facing northeast (Site at far left).

32. View of the sidewalk along the east side of Blondell Avenue facing southeast from Fink Avenue.

 View of the east side of Blondell Avenue between Fink Avenue and Westchester Avenue facing southeast.

35. View of the west side of Blondell Avenue between Fink Avenue and Westchester Avenue facing northwest.

PROGRESS SET 09.24.18

TRANSIT ZONE MAP

T-002.00

FINK AVE.

FINK AVE.

FEMA MAP

BLONDEL AVE.