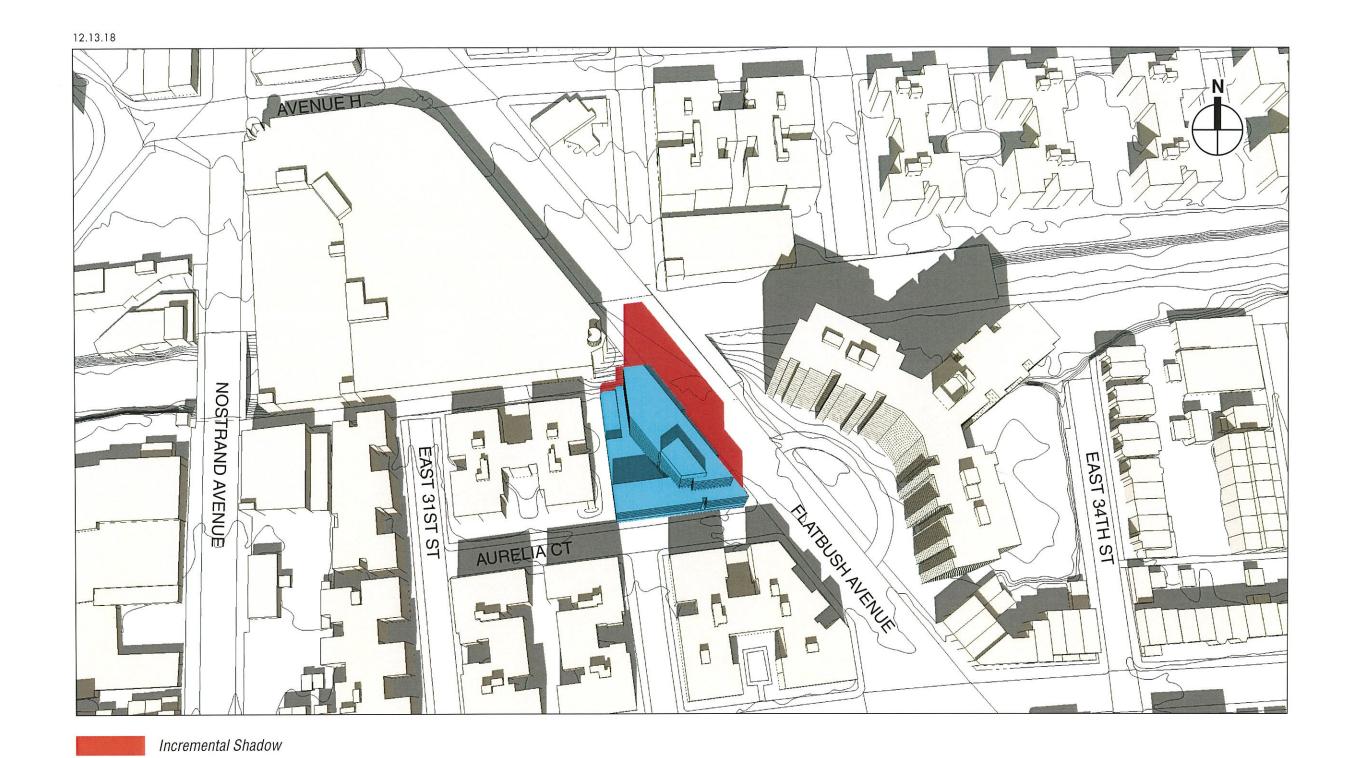

**The huge scale** and impact on the immediate neighborhood, and context of the existing housing

Towering over everything else in the immediate area (except for the hospitals nearby) this
project does not fit in the context of the area. If this project must go through, would it not be
possible to work with the developer to scale back the original 9-story plan to put it
more in context with the existing apartment building in the surrounding area, ie, 5-6
stories at most?