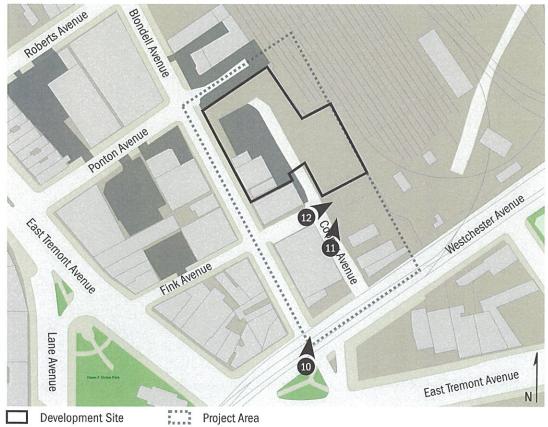

### Area Map 1346 Blondell Avenue, Bronx Block 4134, Lot 1 & Block 4133 Lots 1, 2, 8, 10, 12, 61, 62, 63 Project ID #P2012X0046 Project Information \* \* 600' Radius Development Site Project Area Zoning Districts Special Districts **Existing Commercial Overlays** VIII 01-1 7/2 C2-1 ₩X C1-2 C2-2 W/ C1-3 W/ C2-3 888 C1-4 C2-4 272 C15 C2.5 Subway Entries 5037 Block Numbers Property Lines 5 Number of Floors Land Uses One & Two Family Residential Buildings Multi-Family Residential Buildings (Walk-up) Multi-Family Residential Buildings (Elevator) Mixed Residential & Commercial Buildings Commercial/Office Buildings Industrial/Manufacturing Transportation/Utility Public Facilities & Institutions Open Space Parking Facilities Vacant Land No Data/Other