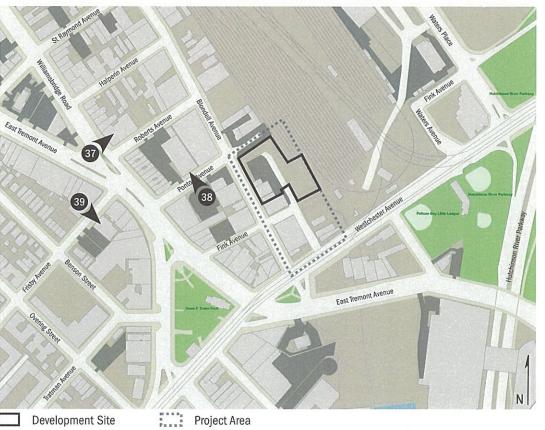

# **BLONDELL AVENUE REZONING**

## • Rezoning:

- M1-1 to R7A/C2-4 (all lots on blocks 4134 and 4133)
  - Redevelop Block 4134, Lot 1 (formerly Block 4134, Lots 1, 2, 4, 62, 63, and 70 and Block 4133, Lot 12) with a new mixed-use building.

# • Demapping:

• Demap unbuilt portion of Fink Avenue.

# EXISTING CONDITIONS

- 1. Existing Zoning Map;
- 2. Photographs;
- 3. Transit Zone Map

BLONDELL AVENUE REZONING

0

4¢

4d

45

BLONDELL **AVENUE REZONING** 