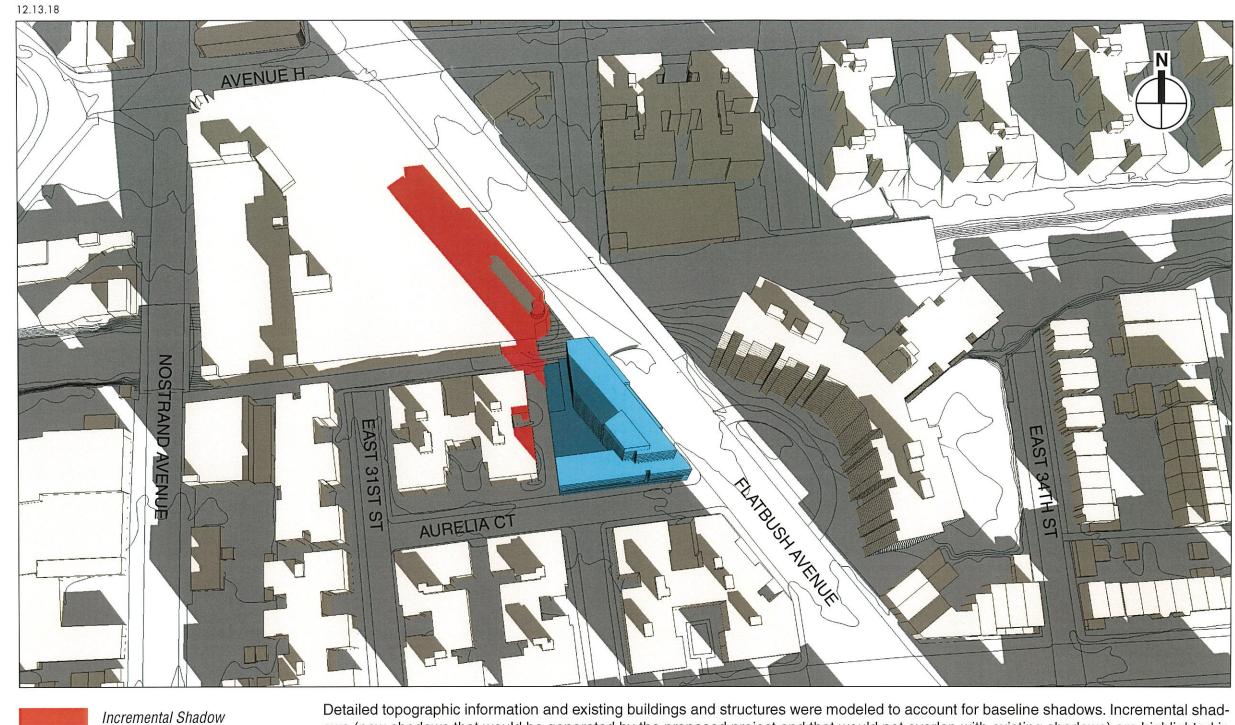

| it                     | 145' / 14 Stories (13 stories proposed)                                                                          |  |  |

1640 Flatbush Avenue Rezoning Executive Summary

18,205 SF 15,205 SF 3,000 SF Total Lot Area: C8-2:

# **1640 FLATBUSH AVENUE SHADOW STUDY**



**WINTER SOLSTICE: DECEMBER 21** 



This figure illustrates the daily path or "sweep" of shadows that would occur, absent intervening structures, from the proposed project on the winter solstice analysis day. The shadows are shown at 90-minute intervals from approximately 90 minutes after sunrise until 90 minutes before sunset, following New York City Technical Manual methodology. Times are given in Eastern Standard Time. On December 21, shadows are longer than at any other time of year.



Detailed topographic information and existing buildings and structures were modeled to account for baseline shadows. Incremental shadows (new shadows that would be generated by the proposed project and that would not overlap with existing shadows) are highlighted in red. Existing shadows (in gray) and remaining areas of sunlight are also shown.









**SPRING AND FALL EQUINOXES: MARCH 21 AND SEPTEMBER 21** 



March 21 and September 21 represent the mid-points between the summer and winter solstices, and shadows on March 21 and September 21 are approximately the same in terms of length, angle and daily pattern. Times are given in Eastern Daylight Time.















#### **SUMMER SOLSTICE: JUNE 21**



On June 21, shadows through the middle of the day are shorter than at any other ti