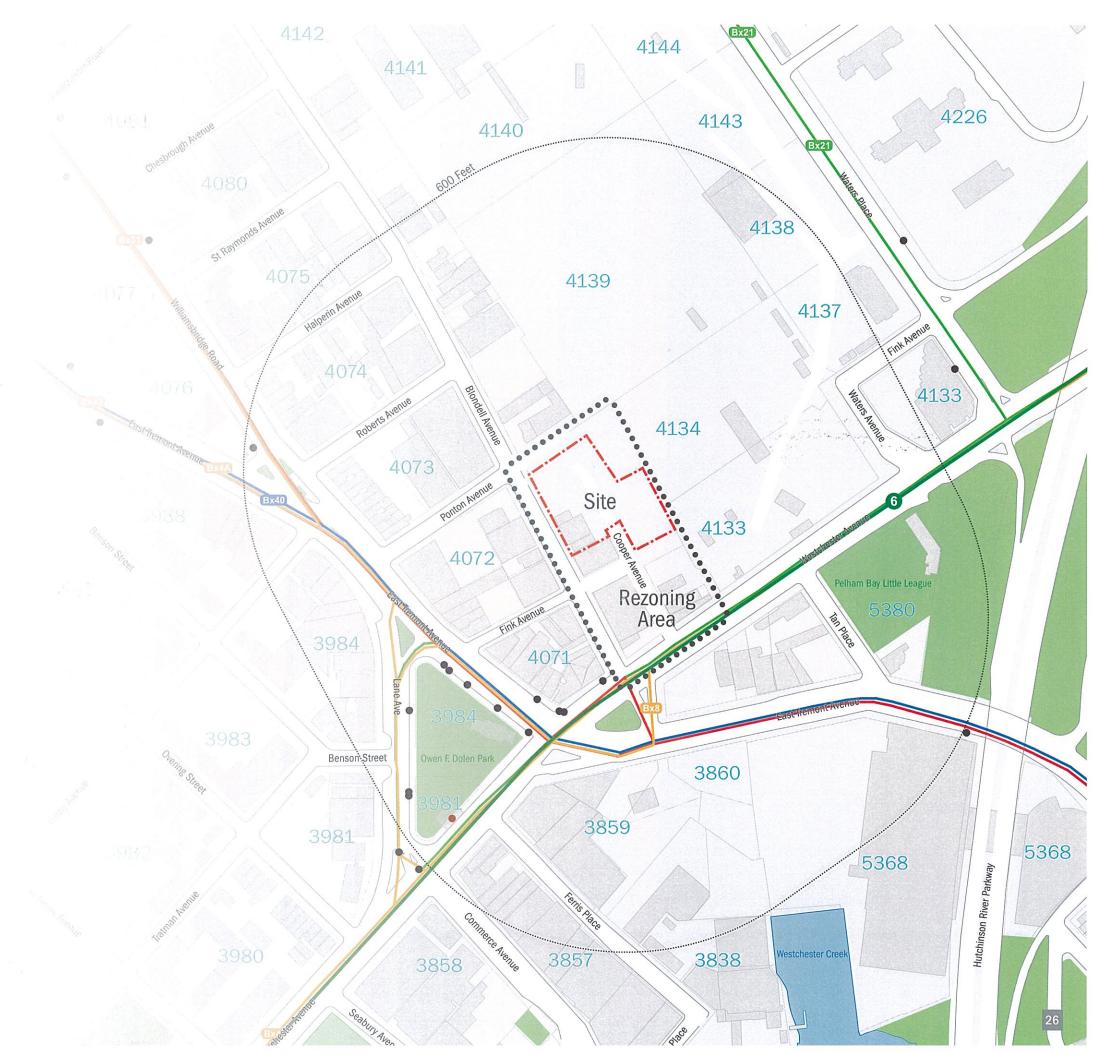

# Testimony to the New York City Council in Support RE: Blondell Commons

The Westchester Square Business Improvement District has gone on record with Community Boards 10 and 11 in the Bronx regarding its support of the above referenced project. Additionally, the board of the BID would like to express its support to the Council, citing the following:

- The project referenced herein requires a zoning change from M1-1 to R7A. We support this change primarily because this parcel has not been, and should not be, used for industrial purposes. For years, the warehousing of motor vehicles on this property has most likely created environmental issues that would remain unaddressed if the current zoning status is continued. A change in zoning would allow this project to go forward and require the developer to address remediation issues. We support this eventuality for the improvement of the district.
- There is a tremendous need for affordable housing in the district. We support its inclusion in this area as it
  allows for the increase of foot traffic in the commercial corridor. This will help support the growth of the
  mom and pop businesses in the BID.
- The size of this project is consistent with other residential zoning in the district. In fact, properties immediately across Blondell Avenue are zoned R6 and others deeper within CB11 are zoned for even higher buildings. This project, which adjoins a rail yard, would not interfere with views or be so out of place with adjoining structures that it would be considered inappropriate.
- The plan to expand parking within the project partially accessible to the public will support the BID's stakeholders and improve the area.
- The de-mapping of portions of Fink and Cooper Avenues is long overdue and will allow the future positive development of the area.
- The project's location (at the southern end of Blondell Avenue) will not disrupt the flow of traffic on the Square or on sections of Blondell north of Ponton Street.
- Approval of the rezoning of this block will allow for the informed analysis of future requests of this nature along the remainder of Blondell Avenue (an eventuality as the growth of Eastchester Road takes hold following the inclusion of Metro North's proposed rail expansion in the area).

# **BLONDELL AVENUE REZONING**

## • Rezoning:

- M1-1 to R7A/C2-4 (all lots on blocks 4134 and 4133)
  - Redevelop Block 4134, Lot 1 (formerly Block 4134, Lots 1, 2, 4, 62, 63, and 70 and Block 4133, Lot 12) with a new mixed-use building.

# • Demapping:

• Demap unbuilt portion of Fink Avenue.