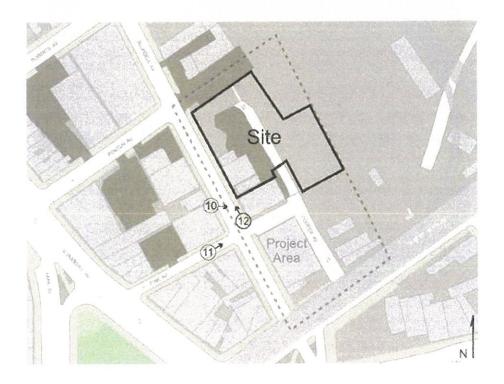

# EXISTING CONDITIONS

- 1. Existing Zoning Map;
- 2. Photographs;
- 3. Transit Zone Map

BLONDELL AVENUE REZONING

0

4¢

4d

45

BLONDELL **AVENUE REZONING** 

### Area Map 1346 Blondell Avenue, Bronx Block 4134, Lot 1 & Block 4133 Lots 1, 2, 8, 10, 12, 61, 62, 63 Project ID #P2012X0046 Project Information \* \* 600' Radius Development Site Project Area Zoning Districts Special Districts **Existing Commercial Overlays** VIII 01-1 7/2 C2-1 ₩X C1-2 C2-2 W/ C1-3 W/ C2-3 888 C1-4 C2-4 272 C15 C2.5 Subway Entries 5037 Block Numbers Property Lines 5 Number of Floors Land Uses One & Two Family Residential Buildings Multi-Family Residential Buildings (Walk-up) Multi-Family Residential Buildings (Elevator) Mixed Residential & Commercial Buildings Commercial/Office Buildings Industrial/Manufacturing Transportation/Utility Public Facilities & Institutions Open Space Parking Facilities Vacant Land No Data/Other