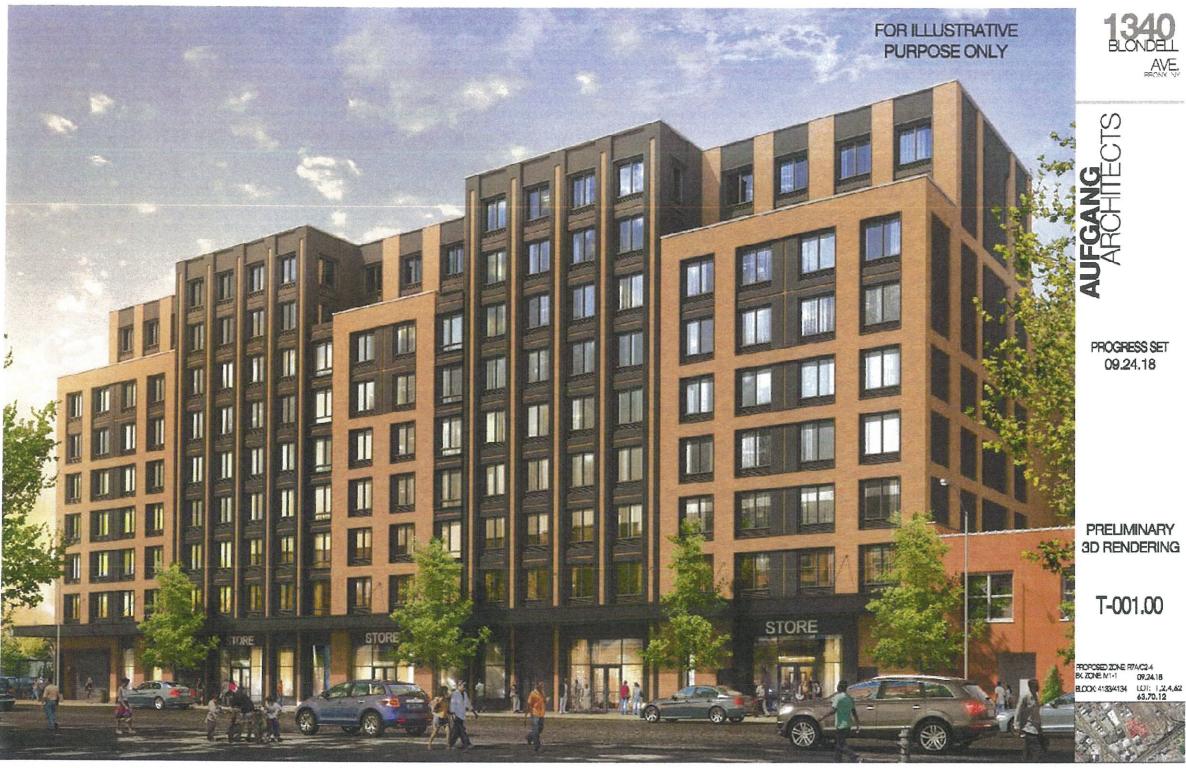

# Purpose of Rezoning:

- Develop new 9-story mixed-use (commercial-residential-community facility) building containing 211,500 square feet of floor area (4.6 FAR).Redevelop Block 4134, Lot 1 (formerly Block 4134, Lots 1, 2, 4, 62, 63, and 70 and Block 4133, Lot 12) with a new mixed-use building.
  - 189,808 square feet of residential floor area (228 dwelling units),
  - 19,668 square feet of retail floor area (Use Group 6)
  - 2,024 square feet of community facility floor area.
  - 225 accessory parking spaces would be provided (95 commercial, 2 community facility and 128 residential) on the cellar level.

### 1346 Blondell Avenue, Bronx

### 1346 Blondell Avenue, Bronx

AVENUE REZONING