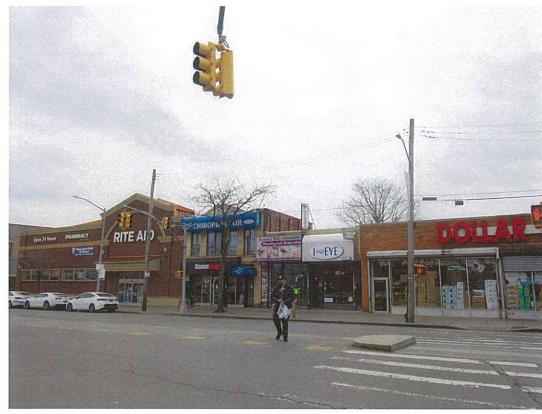

1. View of the Site facing southeast from Blondell Avenue.

3. View of the Site facing northeast from Blondell Avenue.

2. View of the Site facing east from Blondell Avenue.

View of Ponton Avenue facing northeast toward Blondell Avenue (Site at right).

6. View of Blondell Avenue facing southeast from Ponton Avenue (Site at left).

Photographs Taken on September 19, 2016

5. View of Ponton Avenue facing southwest from the Site.

7. View of the sidewalk along the east side of Blondell Avenue facing southeast (Site at left).

9. View of the west side of Blondell Avenue facing southwest from the Site.

8. View of the west side of Blondell Avenue facing northwest from the Site.

 View of the east side of Blondell Avenue facing southeast toward Fink Avenue.

12. View of the sidewalk along the east side of Blondell Avenue facing northwest (Site ahead, at right)

Page 4 of 12

11. View of Fink Avenue facing northeast toward Blondell Avenue.

1346 Blondell Avenue, Bronx