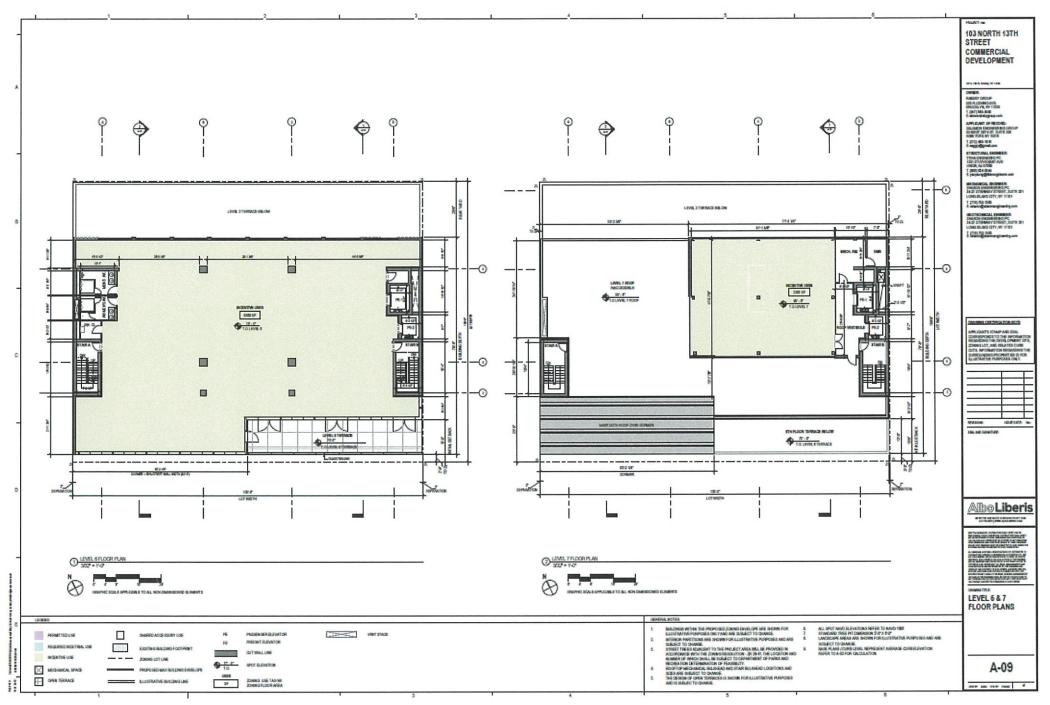

# Purpose of Rezoning:

- Develop new 9-story mixed-use (commercial-residential-community facility) building containing 211,500 square feet of floor area (4.6 FAR).Redevelop Block 4134, Lot 1 (formerly Block 4134, Lots 1, 2, 4, 62, 63, and 70 and Block 4133, Lot 12) with a new mixed-use building.
  - 189,808 square feet of residential floor area (228 dwelling units),
  - 19,668 square feet of retail floor area (Use Group 6)
  - 2,024 square feet of community facility floor area.
  - 225 accessory parking spaces would be provided (95 commercial, 2 community facility and 128 residential) on the cellar level.

#### Blondell Avenue Rezoning Fact Sheet

APARTMENT DISTRIBUTION

|           | THE PROPERTY OF THE PROPERTY O |      |      |      |       |  |  |
|-----------|--------------------------------------------------------------------------------------------------------------------------------------------------------------------------------------------------------------------------------------------------------------------------------------------------------------------------------------------------------------------------------------------------------------------------------------------------------------------------------------------------------------------------------------------------------------------------------------------------------------------------------------------------------------------------------------------------------------------------------------------------------------------------------------------------------------------------------------------------------------------------------------------------------------------------------------------------------------------------------------------------------------------------------------------------------------------------------------------------------------------------------------------------------------------------------------------------------------------------------------------------------------------------------------------------------------------------------------------------------------------------------------------------------------------------------------------------------------------------------------------------------------------------------------------------------------------------------------------------------------------------------------------------------------------------------------------------------------------------------------------------------------------------------------------------------------------------------------------------------------------------------------------------------------------------------------------------------------------------------------------------------------------------------------------------------------------------------------------------------------------------------|------|------|------|-------|--|--|
| S/3/2018  | OBR.                                                                                                                                                                                                                                                                                                                                                                                                                                                                                                                                                                                                                                                                                                                                                                                                                                                                                                                                                                                                                                                                                                                                                                                                                                                                                                                                                                                                                                                                                                                                                                                                                                                                                                                                                                                                                                                                                                                                                                                                                                                                                                                           | 18R. | 2BR. | 38R. | TOTAL |  |  |
| 1ST FLOOR | 3                                                                                                                                                                                                                                                                                                                                                                                                                                                                                                                                                                                                                                                                                                                                                                                                                                                                                                                                                                                                                                                                                                                                                                                                                                                                                                                                                                                                                                                                                                                                                                                                                                                                                                                                                                                                                                                                                                                                                                                                                                                                                                                              | 4    | 1    | 2    | 10    |  |  |
| 2ND FLOOR | 6                                                                                                                                                                                                                                                                                                                                                                                                                                                                                                                                                                                                                                                                                                                                                                                                                                                                                                                                                                                                                                                                                                                                                                                                                                                                                                                                                                                                                                                                                                                                                                                                                                                                                                                                                                                                                                                                                                                                                                                                                                                                                                                              | 7    | 6    | 4    | 23    |  |  |
| 3RD FLOOR | 6                                                                                                                                                                                                                                                                                                                                                                                                                                                                                                                                                                                                                                                                                                                                                                                                                                                                                                                                                                                                                                                                                                                                                                                                                                                                                                                                                                                                                                                                                                                                                                                                                                                                                                                                                                                                                                                                                                                                                                                                                                                                                                                              | 9    | 6    | 4    | 25    |  |  |
| 4TH FLOOR | 6                                                                                                                                                                                                                                                                                                                                                                                                                                                                                                                                                                                                                                                                                                                                                                                                                                                                                                                                                                                                                                                                                                                                                                                                                                                                                                                                                                                                                                                                                                                                                                                                                                                                                                                                                                                                                                                                                                                                                                                                                                                                                                                              | 10   | 8    | 5    | 29    |  |  |
| STH FLOOR | 6                                                                                                                                                                                                                                                                                                                                                                                                                                                                                                                                                                                                                                                                                                                                                                                                                                                                                                                                                                                                                                                                                                                                                                                                                                                                                                                                                                                                                                                                                                                                                                                                                                                                                                                                                                                                                                                                                                                                                                                                                                                                                                                              | 10   | 8    | 5    | 29    |  |  |
| 6TH FLOOR | 6                                                                                                                                                                                                                                                                                                                                                                                                                                                                                                                                                                                                                                                                                                                                                                                                                                                                                                                                                                                                                                                                                                                                                                                                                                                                                                                                                                                                                                                                                                                                                                                                                                                                                                                                                                                                                                                                                                                                                                                                                                                                                                                              | 10   | 8    | 5    | 29    |  |  |
| 7TH FLOOR | 6                                                                                                                                                                                                                                                                                                                                                                                                                                                                                                                                                                                                                                                                                                                                                                                                                                                                                                                                                                                                                                                                                                                                                                                                                                                                                                                                                                                                                                                                                                                                                                                                                                                                                                                                                                                                                                                                                                                                                                                                                                                                                                                              | 10   | 8    | 5    | 29    |  |  |
| 81H FLOOR | 6                                                                                                                                                                                                                                                                                                                                                                                                                                                                                                                                                                                                                                                                                                                                                                                                                                                                                                                                                                                                                                                                                                                                                                                                                                                                                                                                                                                                                                                                                                                                                                                                                                                                                                                                                                                                                                                                                                                                                                                                                                                                                                                              | 10   | 6    | 5    | 27    |  |  |
| 9TH FLOOR | 6                                                                                                                                                                                                                                                                                                                                                                                                                                                                                                                                                                                                                                                                                                                                                                                                                                                                                                                                                                                                                                                                                                                                                                                                                                                                                                                                                                                                                                                                                                                                                                                                                                                                                                                                                                                                                                                                                                                                                                                                                                                                                                                              | 10   | 6    | 5    | 27    |  |  |
| TOTAL     | 51                                                                                                                                                                                                                                                                                                                                                                                                                                                                                                                                                                                                                                                                                                                                                                                                                                                                                                                                                                                                                                                                                                                                                                                                                                                                                                                                                                                                                                                                                                                                                                                                                                                                                                                                                                                                                                                                                                                                                                                                                                                                                                                             | න    | 57   | 40   | 228   |  |  |
| PERCENT   | 22%                                                                                                                                                                                                                                                                                                                                                                                                                                                                                                                                                                                                                                                                                                                                                                                                                                                                                                                                                                                                                                                                                                                                                                                                                                                                                                                                                                                                                                                                                                                                                                                                                                                                                                                                                                                                                                                                                                                                                                                                                                                                                                                            | 35%  | 25%  | 18%  | 100%  |  |  |

| ZR Section                            | Regulation                       | Permitted/Required             | Proposed                                | Compliance Notes                                                                                                |
|---------------------------------------|----------------------------------|--------------------------------|-----------------------------------------|-----------------------------------------------------------------------------------------------------------------|
| RESIDENTIAL -                         | USE GROUP 2                      |                                | ·                                       | alle anni a ser anni a anni |
| 22-10                                 | Use Group                        | 1. 2. 3, 4 5. 5, 5c.7 8, 9, 14 | 246                                     | Comptes                                                                                                         |
| 23-32                                 | LoxArea                          | 1,700 sq ft.                   | 46,360 sq ft                            | Comples                                                                                                         |
| 23-153                                | Lot Coverage                     | 30.134 sq.ft.                  | 24 022 sq.ft                            | Comples                                                                                                         |
| 23-153                                | FAR Base                         | 4 00                           | * * * · · * · · · · · · · · · · · · · · |                                                                                                                 |
| 23-154                                | FAR Max                          | 46                             | 413                                     | Comptes                                                                                                         |
| 33-121                                | F.A.R. (Commercial)              | 4 00                           | 0.42                                    | Comptes                                                                                                         |
| 33-121                                | F.A.R. (Community<br>Facility)   | 4 00                           | 0.04                                    |                                                                                                                 |
| 23-154                                | FA.R.(Mixed Dov<br>Use)          | 4 60                           | 46                                      | Comptes                                                                                                         |
| 23-154                                | Residential                      |                                |                                         |                                                                                                                 |
| 33-121                                | Floor Area<br>Commercial         | 213,256 sq ft.                 | 189,808 sq ft                           | Comples                                                                                                         |
|                                       | Floor Area                       | 92 720 sq fi                   | 19,668 sq ft                            | Compiles                                                                                                        |
| 33-121                                | Community Facility Floor Area    | 185,440 sq ft                  | 2,024                                   |                                                                                                                 |
| 23-154                                | Mixed Use Dev<br>Floor Area      | 213,256 sq ft.                 | 211,500 sq ft                           | Comples                                                                                                         |
| 23-22                                 |                                  | 307                            | 228                                     | Compiles                                                                                                        |
| 23-662                                | Density<br>Min Base Height       | 90/<br>4Ů-Û                    | 75'-0'                                  | Comples                                                                                                         |
| 23-864                                |                                  | 45±0*<br>75′-0*                | 75'-0'                                  | Comples                                                                                                         |
| 23-664                                | Max Base Height Max Bldg, Height | 75-0<br>90'-0'/9 Stones        | 95'-0'19 Stories                        | Complies                                                                                                        |
| 23-45                                 | Front Yard                       | N/A                            | N/A<br>N/A                              | Complies                                                                                                        |
| 23-462                                | Side Yard                        | N/A                            | N/A                                     | Comples                                                                                                         |
| 23-47                                 | Rear Yard                        | 30-0,                          | 300.                                    | Comples                                                                                                         |
| 25-811                                | Bike Parking(Res)                | 114                            | 114                                     | Compiles                                                                                                        |
| 36-711                                | Bike Parking(Comm)               | 2 2676                         | 2                                       | Comples                                                                                                         |
| 23-03                                 | Street Tree                      | 1 per 25' of                   | 5 on site                               | Comples                                                                                                         |
| · · · · · · · · · · · · · · · · · · · |                                  | frortage = 8 trees             | 3 off site                              | <del> </del>                                                                                                    |
| 26.00                                 | Parking                          |                                | i the                                   |                                                                                                                 |
| 36-20                                 | Commercia/                       | 20                             | 95<br>2                                 | Comples                                                                                                         |
| 36-20                                 | Community Facility               | ···                            |                                         | Comples                                                                                                         |
| 25-251                                | Residential                      | 34                             | 128                                     | Comples                                                                                                         |
| 36-62                                 | Loading Berth                    | None                           | None                                    | Comples                                                                                                         |