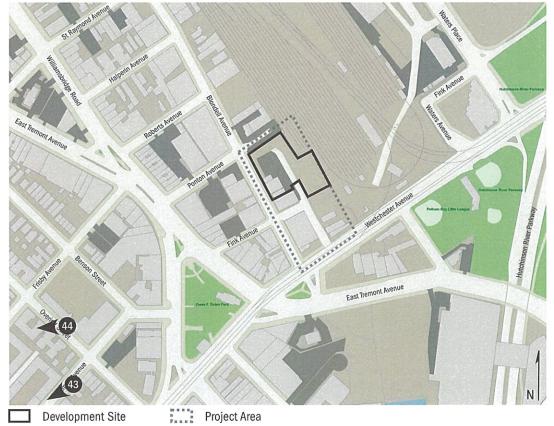

# Testimony to the New York City Council in Support RE: Blondell Commons

The Westchester Square Business Improvement District has gone on record with Community Boards 10 and 11 in the Bronx regarding its support of the above referenced project. Additionally, the board of the BID would like to express its support to the Council, citing the following:

- The project referenced herein requires a zoning change from M1-1 to R7A. We support this change primarily because this parcel has not been, and should not be, used for industrial purposes. For years, the warehousing of motor vehicles on this property has most likely created environmental issues that would remain unaddressed if the current zoning status is continued. A change in zoning would allow this project to go forward and require the developer to address remediation issues. We support this eventuality for the improvement of the district.
- There is a tremendous need for affordable housing in the district. We support its inclusion in this area as it
  allows for the increase of foot traffic in the commercial corridor. This will help support the growth of the
  mom and pop businesses in the BID.
- The size of this project is consistent with other residential zoning in the district. In fact, properties immediately across Blondell Avenue are zoned R6 and others deeper within CB11 are zoned for even higher buildings. This project, which adjoins a rail yard, would not interfere with views or be so out of place with adjoining structures that it would be considered inappropriate.
- The plan to expand parking within the project partially accessible to the public will support the BID's stakeholders and improve the area.
- The de-mapping of portions of Fink and Cooper Avenues is long overdue and will allow the future positive development of the area.
- The project's location (at the southern end of Blondell Avenue) will not disrupt the flow of traffic on the Square or on sections of Blondell north of Ponton Street.
- Approval of the rezoning of this block will allow for the informed analysis of future requests of this nature along the remainder of Blondell Avenue (an eventuality as the growth of Eastchester Road takes hold following the inclusion of Metro North's proposed rail expansion in the area).

# **BLONDELL AVENUE REZONING**

## • Rezoning:

- M1-1 to R7A/C2-4 (all lots on blocks 4134 and 4133)
  - Redevelop Block 4134, Lot 1 (formerly Block 4134, Lots 1, 2, 4, 62, 63, and 70 and Block 4133, Lot 12) with a new mixed-use building.

# • Demapping:

• Demap unbuilt portion of Fink Avenue.