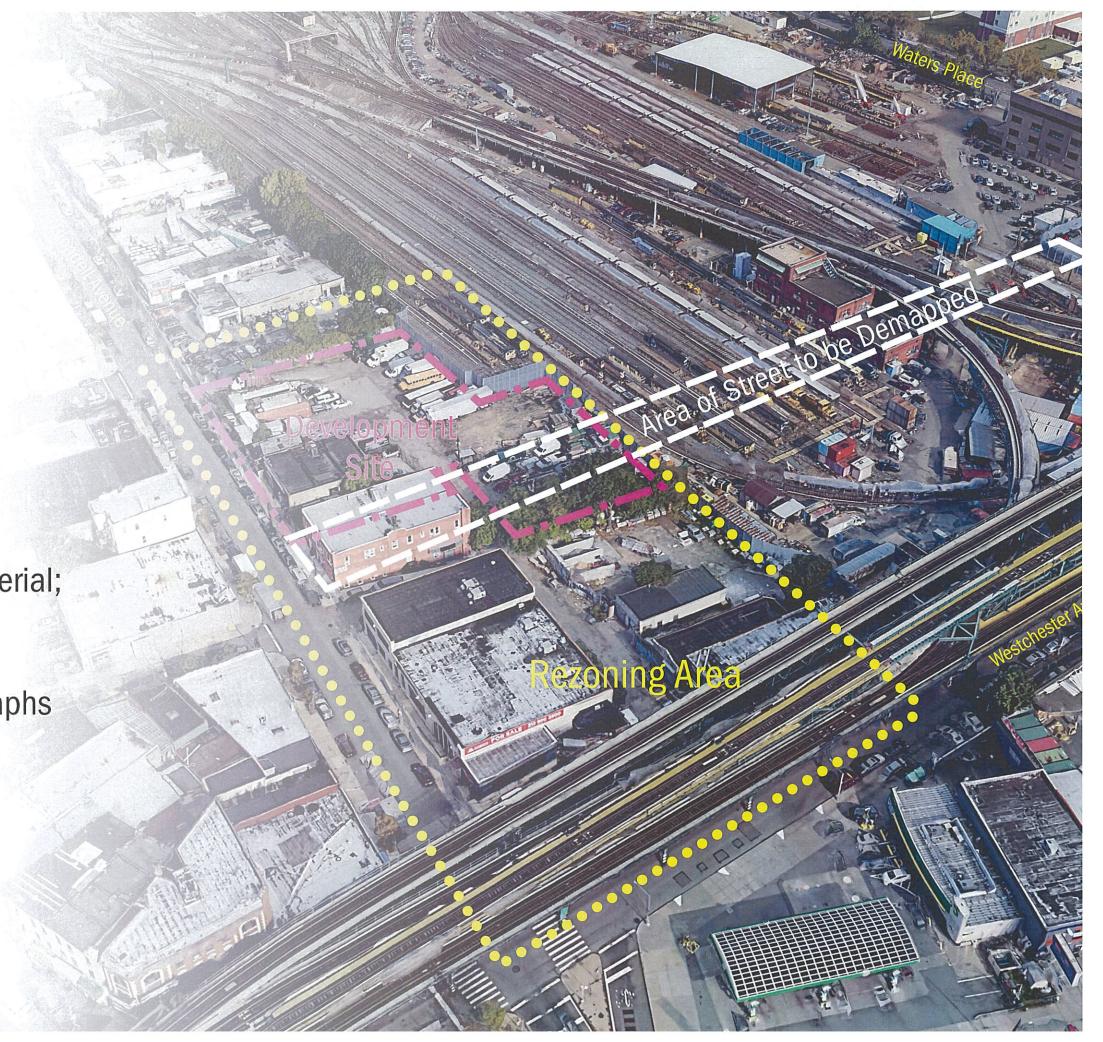

# • Demapping:

• Demap unbuilt portion of Fink Avenue.

# PROPOSED ACTIONS

- 1. Zoning Change Map;
- 2. Area of Street to be Demapped;
- 3. City Change Map;
- 4. Zoning Change Map;
- *5. MIH Map;*
- 6. Tax Map (with proposed zoning);
- 7. Area Map;
- 8. Zoning Comparison Table;
- 9. Land Use, Conformance and Compliance Table