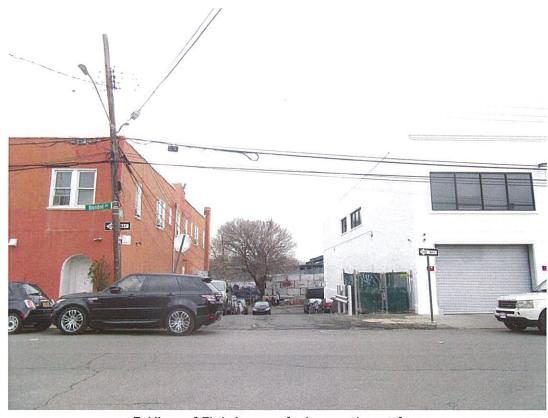

6. View of Blondell Avenue facing southeast from Ponton Avenue (Site at left).

Photographs Taken on September 19, 2016

5. View of Ponton Avenue facing southwest from the Site.

7. View of the sidewalk along the east side of Blondell Avenue facing southeast (Site at left).

9. View of the west side of Blondell Avenue facing southwest from the Site.

8. View of the west side of Blondell Avenue facing northwest from the Site.

 View of the east side of Blondell Avenue facing southeast toward Fink Avenue.