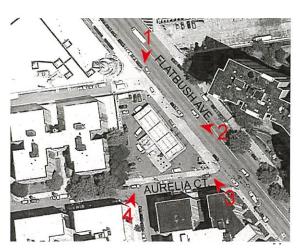

1. View of the Site facing southeast from Blondell Avenue.

3. View of the Site facing northeast from Blondell Avenue.

2. View of the Site facing east from Blondell Avenue.

View of Ponton Avenue facing northeast toward Blondell Avenue (Site at right).

6. View of Blondell Avenue facing southeast from Ponton Avenue (Site at left).

Photographs Taken on September 19, 2016

5. View of Ponton Avenue facing southwest from the Site.

7. View of the sidewalk along the east side of Blondell Avenue facing southeast (Site at left).

9. View of the west side of Blondell Avenue facing southwest from the Site.

8. View of the west side of Blondell Avenue facing northwest from the Site.

 View of the east side of Blondell Avenue facing southeast toward Fink Avenue.

12. View of the sidewalk along the east side of Blondell Avenue facing northwest (Site ahead, at right)

Page 4 of 12

11. View of Fink Avenue facing northeast toward Blondell Avenue.

1346 Blondell Avenue, Bronx