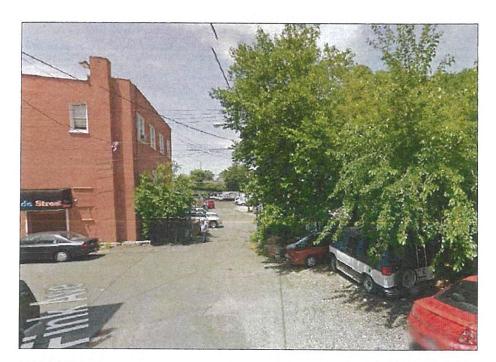

12. View of the sidewalk along the east side of Blondell Avenue facing northwest (Site ahead, at right)

Page 4 of 12

11. View of Fink Avenue facing northeast toward Blondell Avenue.

1346 Blondell Avenue, Bronx

BLONDELL AVENUE REZONING

13. View of Fink Avenue facing southwest from Blondell Avenue.

15. View of the north side of Fink Avenue facing northwest from Cooper Avenue.

14. View of Fink Avenue facing southwest from Cooper Avenue.