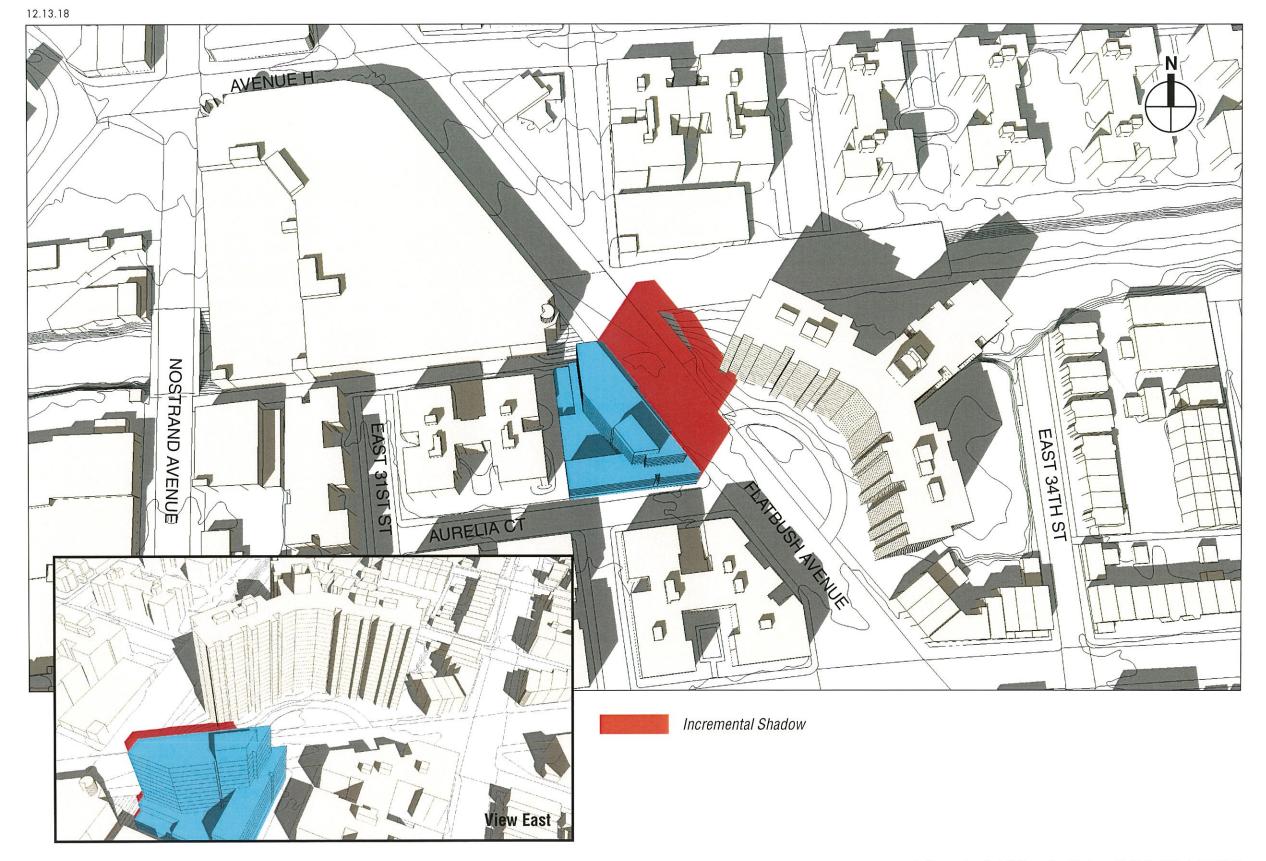

**The huge scale** and impact on the immediate neighborhood, and context of the existing housing

Towering over everything else in the immediate area (except for the hospitals nearby) this
project does not fit in the context of the area. If this project must go through, would it not be
possible to work with the developer to scale back the original 9-story plan to put it
more in context with the existing apartment building in the surrounding area, ie, 5-6
stories at most?