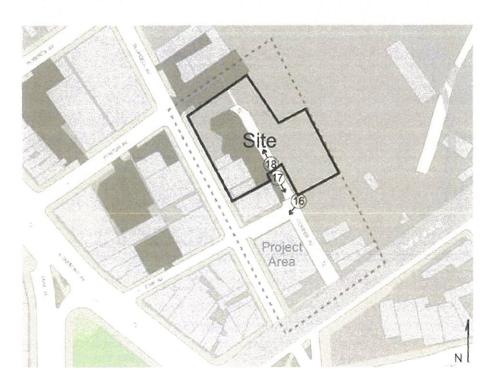

### Area Map 1346 Blondell Avenue, Bronx Block 4134, Lot 1 & Block 4133 Lots 1, 2, 8, 10, 12, 61, 62, 63 Project ID #P2012X0046 Project Information \* \* 600' Radius Development Site Project Area Zoning Districts Special Districts **Existing Commercial Overlays** VIII 01-1 7/2 C2-1 ₩X C1-2 C2-2 W/ C1-3 W/ C2-3 888 C1-4 C2-4 272 C15 C2.5 Subway Entries 5037 Block Numbers Property Lines 5 Number of Floors Land Uses One & Two Family Residential Buildings Multi-Family Residential Buildings (Walk-up) Multi-Family Residential Buildings (Elevator) Mixed Residential & Commercial Buildings Commercial/Office Buildings Industrial/Manufacturing Transportation/Utility Public Facilities & Institutions Open Space Parking Facilities Vacant Land No Data/Other