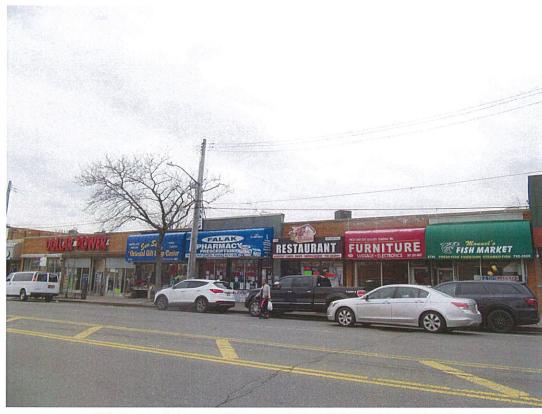

22. View of the north side of Westchester Avenue facing northeast.

24. View of the sidewalk along the north side of Westchester Avenue facing east.

Page 8 of 12

23. View of the sidewalk along the north side of Westchester Avenue facing west.

25. View of Westchester Avenue facing west toward Cooper Avenue.

27. View of Westchester Avenue facing east from Blondell Avenue.

Page 9 of 12

26. View of the south side of Westchester Avenue facing southeast from Cooper Avenue.

28. View of the north side of Westchester Avenue facing northwest toward Blondell Avenue.

30. View of Blondell Avenue facing northwest from Westchester Avenue (Site far ahead, at right).

29. View of the south side of Westchester Avenue facing south from Blondell Avenue.