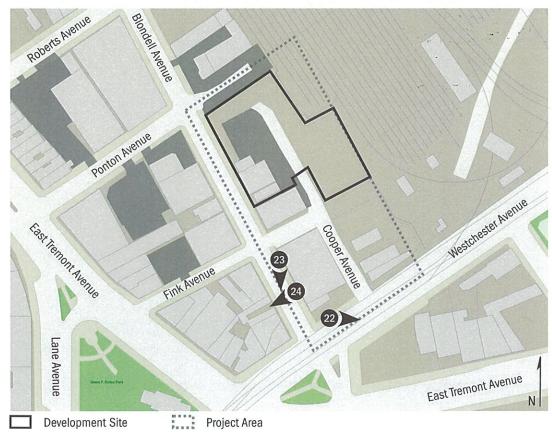

# Testimony to the New York City Council in Support RE: Blondell Commons

The Westchester Square Business Improvement District has gone on record with Community Boards 10 and 11 in the Bronx regarding its support of the above referenced project. Additionally, the board of the BID would like to express its support to the Council, citing the following:

- The project referenced herein requires a zoning change from M1-1 to R7A. We support this change primarily because this parcel has not been, and should not be, used for industrial purposes. For years, the warehousing of motor vehicles on this property has most likely created environmental issues that would remain unaddressed if the current zoning status is continued. A change in zoning would allow this project to go forward and require the developer to address remediation issues. We support this eventuality for the improvement of the district.
- There is a tremendous need for affordable housing in the district. We support its inclusion in this area as it
  allows for the increase of foot traffic in the commercial corridor. This will help support the growth of the
  mom and pop businesses in the BID.
- The size of this project is consistent with other residential zoning in the district. In fact, properties immediately across Blondell Avenue are zoned R6 and others deeper within CB11 are zoned for even higher buildings. This project, which adjoins a rail yard, would not interfere with views or be so out of place with adjoining structures that it would be considered inappropriate.
- The plan to expand parking within the project partially accessible to the public will support the BID's stakeholders and improve the area.
- The de-mapping of portions of Fink and Cooper Avenues is long overdue and will allow the future positive development of the area.
- The project's location (at the southern end of Blondell Avenue) will not disrupt the flow of traffic on the Square or on sections of Blondell north of Ponton Street.
- Approval of the rezoning of this block will allow for the informed analysis of future requests of this nature along the remainder of Blondell Avenue (an eventuality as the growth of Eastchester Road takes hold following the inclusion of Metro North's proposed rail expansion in the area).

# **BLONDELL AVENUE REZONING**

## • Rezoning:

- M1-1 to R7A/C2-4 (all lots on blocks 4134 and 4133)
  - Redevelop Block 4134, Lot 1 (formerly Block 4134, Lots 1, 2, 4, 62, 63, and 70 and Block 4133, Lot 12) with a new mixed-use building.

# • Demapping:

• Demap unbuilt portion of Fink Avenue.