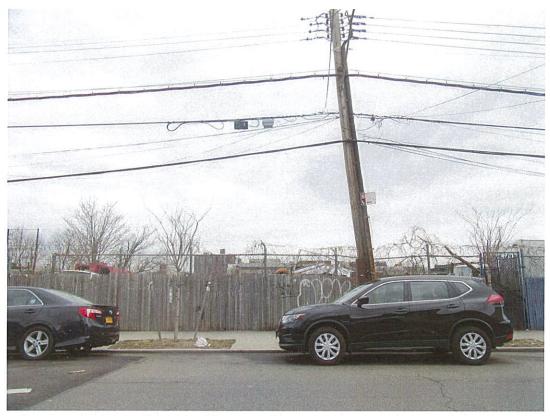

1. View of the Site facing southeast from Blondell Avenue.

3. View of the Site facing northeast from Blondell Avenue.

2. View of the Site facing east from Blondell Avenue.

View of Ponton Avenue facing northeast toward Blondell Avenue (Site at right).

6. View of Blondell Avenue facing southeast from Ponton Avenue (Site at left).

Photographs Taken on September 19, 2016

5. View of Ponton Avenue facing southwest from the Site.

7. View of the sidewalk along the east side of Blondell Avenue facing southeast (Site at left).

9. View of the west side of Blondell Avenue facing southwest from the Site.

8. View of the west side of Blondell Avenue facing northwest from the Site.

 View of the east side of Blondell Avenue facing southeast toward Fink Avenue.

12. View of the sidewalk along the east side of Blondell Avenue facing northwest (Site ahead, at right)

Page 4 of 12

11. View of Fink Avenue facing northeast toward Blondell Avenue.

1346 Blondell Avenue, Bronx

BLONDELL AVENUE REZONING

13. View of Fink Avenue facing southwest from Blondell Avenue.

15. View of the north side of Fink Avenue facing northwest from Cooper Avenue.

14. View of Fink Avenue facing southwest from Cooper Avenue.

16. View of the south side of Fink Avenue facing southwest from Cooper Avenue.

18. View of the Site facing northwest from the intersection of Cooper Avenue and Fink Avenue.

Page 6 of 12

17. View of Cooper Avenue facing southeast toward Fink Avenue from the Site.

 View of the east side of Cooper Avenue between Fink Avenue and Westchester Avenue facing northeast.

21. View of Cooper Avenue facing northwest from Westchester Avenue.

20. View of the east side of Cooper Avenue facing northeast from Westchester Avenue.

22. View of the north side of Westchester Avenue facing northeast.

24. View of the sidewalk along the north side of Westchester Avenue facing east.

Page 8 of 12

23. View of the sidewalk along the north side of Westchester Avenue facing west.

25. View of Westchester Avenue facing west toward Cooper Avenue.

27. View of Westchester Avenue facing east from Blondell Avenue.

Page 9 of 12

26. View of the south side of Westchester Avenue facing southeast from Cooper Avenue.

28. View of the north side of Westchester Avenue facing northwest toward Blondell Avenue.

30. View of Blondell Avenue facing northwest from Westchester Avenue (Site far ahead, at right).

29. View of the south side of Westchester Avenue facing south from Blondell Avenue.

31. View of the sidewalk along the east side of Blondell Avenue facing northwest from Westchester Avenue.

33. View of the east side of Blondell Avenue between Fink Avenue and Westchester Avenue facing northeast (Site at far left).

32. View of the sidewalk along the east side of Blondell Avenue facing southeast from Fink Avenue.

 View of the east side of Blondell Avenue between Fink Avenue and Westchester Avenue facing southeast.

35. View of the west side of Blondell Avenue between Fink Avenue and Westchester Avenue facing northwest.

PROGRESS SET 09.24.18

TRANSIT ZONE MAP

T-002.00

FINK AVE.

FINK AVE.

FEMA MAP

BLONDEL AVE.