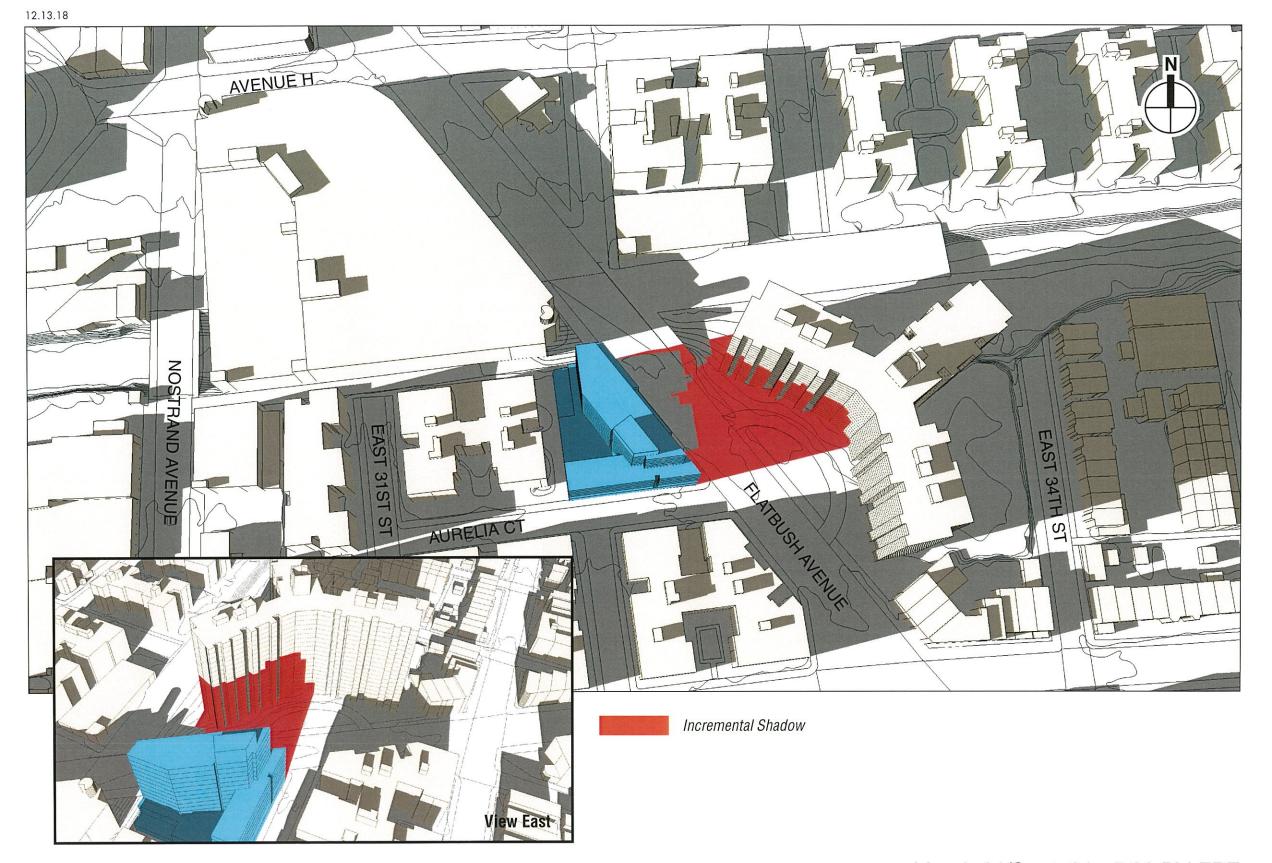

# **BLONDELL AVENUE REZONING**

## • Rezoning:

- M1-1 to R7A/C2-4 (all lots on blocks 4134 and 4133)
  - Redevelop Block 4134, Lot 1 (formerly Block 4134, Lots 1, 2, 4, 62, 63, and 70 and Block 4133, Lot 12) with a new mixed-use building.

# • Demapping:

• Demap unbuilt portion of Fink Avenue.

# Purpose of Rezoning:

- Develop new 9-story mixed-use (commercial-residential-community facility) building containing 211,500 square feet of floor area (4.6 FAR).Redevelop Block 4134, Lot 1 (formerly Block 4134, Lots 1, 2, 4, 62, 63, and 70 and Block 4133, Lot 12) with a new mixed-use building.
  - 189,808 square feet of residential floor area (228 dwelling units),
  - 19,668 square feet of retail floor area (Use Group 6)
  - 2,024 square feet of community facility floor area.
  - 225 accessory parking spaces would be provided (95 commercial, 2 community facility and 128 residential) on the cellar level.