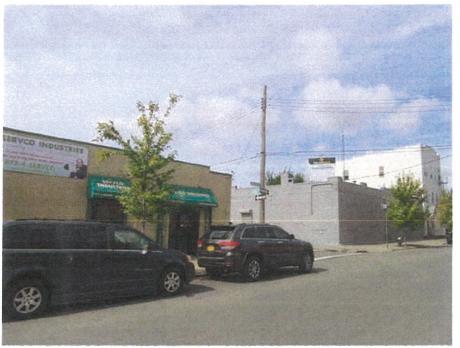

1. View of the Site facing southeast from Blondell Avenue.

3. View of the Site facing northeast from Blondell Avenue.

2. View of the Site facing east from Blondell Avenue.

View of Ponton Avenue facing northeast toward Blondell Avenue (Site at right).

6. View of Blondell Avenue facing southeast from Ponton Avenue (Site at left).

Photographs Taken on September 19, 2016

5. View of Ponton Avenue facing southwest from the Site.

7. View of the sidewalk along the east side of Blondell Avenue facing southeast (Site at left).

9. View of the west side of Blondell Avenue facing southwest from the Site.

8. View of the west side of Blondell Avenue facing northwest from the Site.

 View of the east side of Blondell Avenue facing southeast toward Fink Avenue.

12. View of the sidewalk along the east side of Blondell Avenue facing northwest (Site ahead, at right)

Page 4 of 12

11. View of Fink Avenue facing northeast toward Blondell Avenue.

1346 Blondell Avenue, Bronx