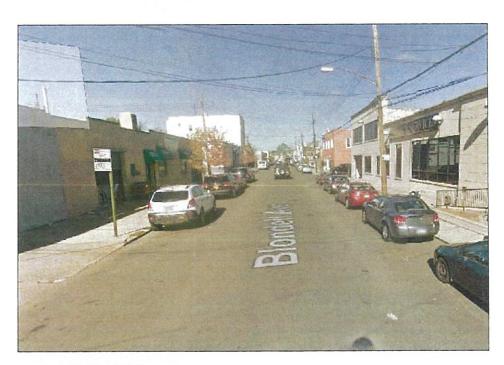

1. View of the Site facing southeast from Blondell Avenue.

3. View of the Site facing northeast from Blondell Avenue.

2. View of the Site facing east from Blondell Avenue.

View of Ponton Avenue facing northeast toward Blondell Avenue (Site at right).

6. View of Blondell Avenue facing southeast from Ponton Avenue (Site at left).

Photographs Taken on September 19, 2016

5. View of Ponton Avenue facing southwest from the Site.

7. View of the sidewalk along the east side of Blondell Avenue facing southeast (Site at left).

9. View of the west side of Blondell Avenue facing southwest from the Site.

8. View of the west side of Blondell Avenue facing northwest from the Site.

 View of the east side of Blondell Avenue facing southeast toward Fink Avenue.

12. View of the sidewalk along the east side of Blondell Avenue facing northwest (Site ahead, at right)

Page 4 of 12

11. View of Fink Avenue facing northeast toward Blondell Avenue.

1346 Blondell Avenue, Bronx

BLONDELL AVENUE REZONING

13. View of Fink Avenue facing southwest from Blondell Avenue.

15. View of the north side of Fink Avenue facing northwest from Cooper Avenue.

14. View of Fink Avenue facing southwest from Cooper Avenue.

16. View of the south side of Fink Avenue facing southwest from Cooper Avenue.

18. View of the Site facing northwest from the intersection of Cooper Avenue and Fink Avenue.

Page 6 of 12

17. View of Cooper Avenue facing southeast toward Fink Avenue from the Site.

 View of the east side of Cooper Avenue between Fink Avenue and Westchester Avenue facing northeast.

21. View of Cooper Avenue facing northwest from Westchester Avenue.

20. View of the east side of Cooper Avenue facing northeast from Westchester Avenue.

22. View of the north side of Westchester Avenue facing northeast.

24. View of the sidewalk along the north side of Westchester Avenue facing east.

Page 8 of 12

23. View of the sidewalk along the north side of Westchester Avenue facing west.

25. View of Westchester Avenue facing west toward Cooper Avenue.

27. View of Westchester Avenue facing east from Blondell Avenue.

Page 9 of 12

26. View of the south side of Westchester Avenue facing southeast from Cooper Avenue.

28. View of the north side of Westchester Avenue facing northwest toward Blondell Avenue.

30. View of Blondell Avenue facing northwest from Westchester Avenue (Site far ahead, at right).

29. View of the south side of Westchester Avenue facing south from Blondell Avenue.

31. View of the sidewalk along the east side of Blondell Avenue facing northwest from Westchester Avenue.

33. View of the east side of Blondell Avenue between Fink Avenue and Westchester Avenue facing northeast (Site at far left).

32. View of the sidewalk along the east side of Blondell Avenue facing southeast from Fink Avenue.

 View of the east side of Blondell Avenue between Fink Avenue and Westchester Avenue facing southeast.

35. View of the west side of Blondell Avenue between Fink Avenue and Westchester Avenue facing northwest.

PROGRESS SET 09.24.18

TRANSIT ZONE MAP

T-002.00

FINK AVE.

FINK AVE.

FEMA MAP

BLONDEL AVE.