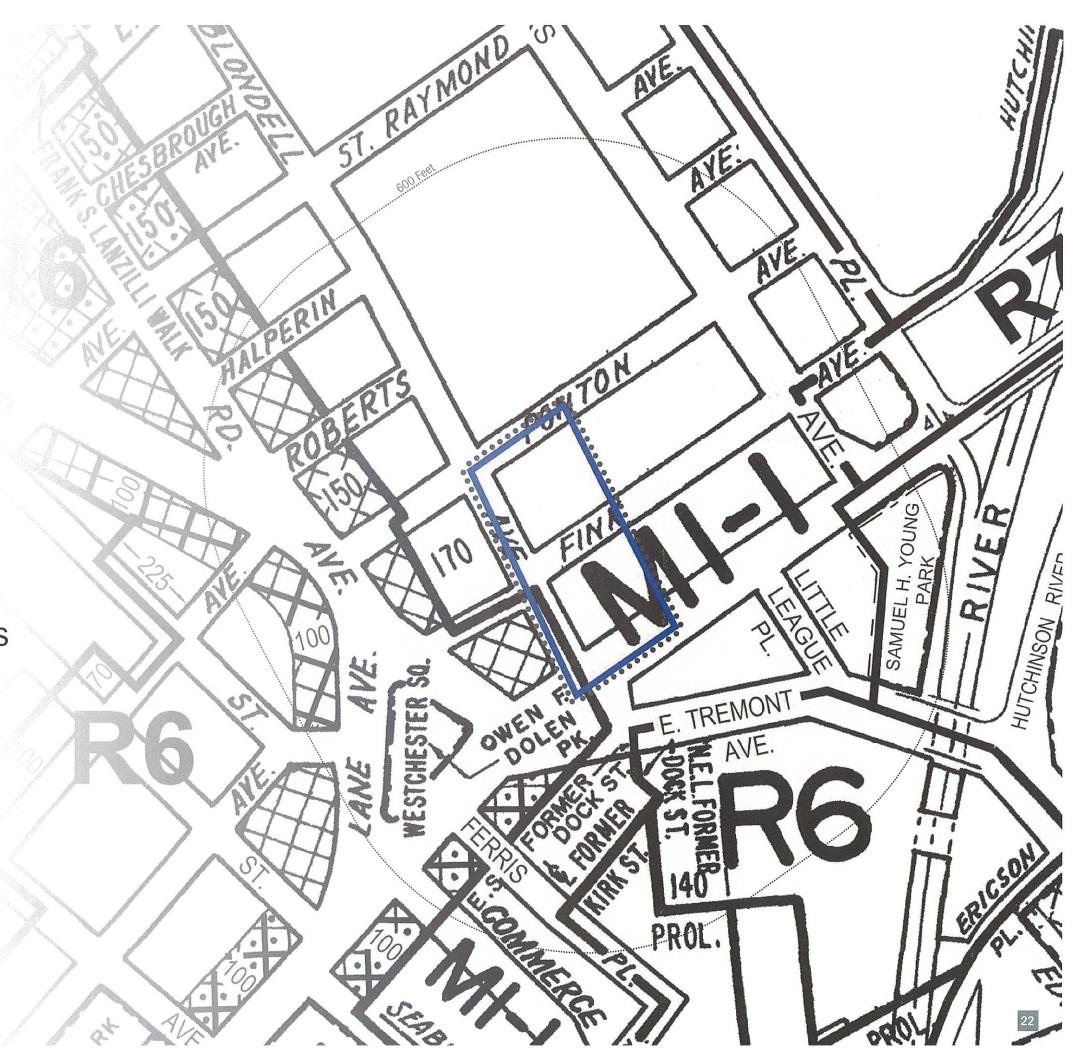

# **BLONDELL AVENUE REZONING**

## • Rezoning:

- M1-1 to R7A/C2-4 (all lots on blocks 4134 and 4133)
  - Redevelop Block 4134, Lot 1 (formerly Block 4134, Lots 1, 2, 4, 62, 63, and 70 and Block 4133, Lot 12) with a new mixed-use building.

# • Demapping:

• Demap unbuilt portion of Fink Avenue.

# PROPOSED ACTIONS

- 1. Zoning Change Map;
- 2. Area of Street to be Demapped;
- 3. City Change Map;
- 4. Zoning Change Map;
- *5. MIH Map;*
- 6. Tax Map (with proposed zoning);
- 7. Area Map;
- 8. Zoning Comparison Table;
- 9. Land Use, Conformance and Compliance Table

# Zoning Change Map

Current Zoning Map (4b)

Proposed Zoning Map (4b) - Area Proposed to be Rezoned is outlined with dotted lines

Rezoning from M1-1 to R7A/C2-4

C1-1 C1-2 C1-3 C1-4 C1-5 C2-1 C2-2 C2-3 C2-4 C2-5