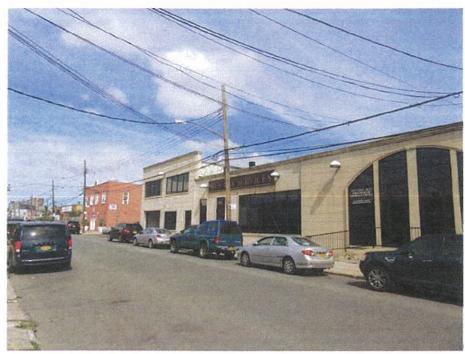

1. View of the Site facing southeast from Blondell Avenue.

3. View of the Site facing northeast from Blondell Avenue.

2. View of the Site facing east from Blondell Avenue.

View of Ponton Avenue facing northeast toward Blondell Avenue (Site at right).

31. View of the sidewalk along the east side of Blondell Avenue facing northwest from Westchester Avenue.

33. View of the east side of Blondell Avenue between Fink Avenue and Westchester Avenue facing northeast (Site at far left).

32. View of the sidewalk along the east side of Blondell Avenue facing southeast from Fink Avenue.

 View of the east side of Blondell Avenue between Fink Avenue and Westchester Avenue facing southeast.