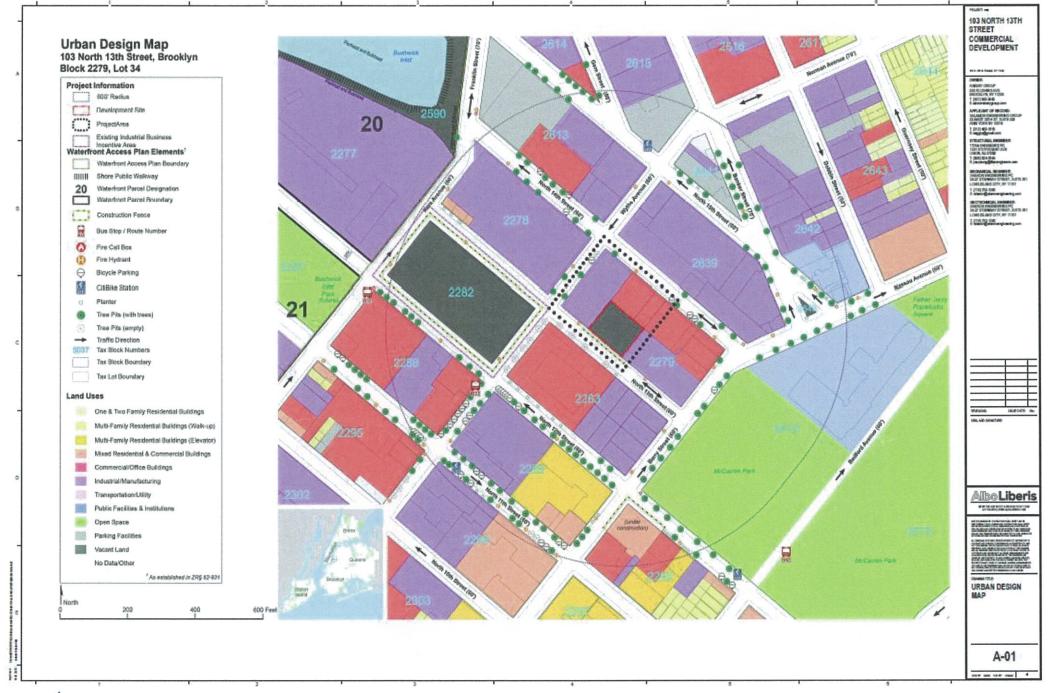

raphs Taken on November 10, 2017 Page 3 of 3 103 North 13th Street, Brooklyn



103 NORTH 13TH STREET COMMERCIAL DEVELOPMENT

IN 10 SAME THE COMPANY ASSESSMENT OF THE COM

BOOLANCE BURNERS

SHACE HASHINGTON

LIEU TOWNERS OTTY, NY THE

LINE DE MO OTTY, NY THE

LINE DE MO

R MANUFERSON PROPERTY.

STORY OF THE STORY OF T

Albo Liberis arm to 44 but a department of

Problem of Approximate the App Project Control Contro

A-00 

#### DRAWING INDEX

A-00 COVER A-01 URBAN DESIGN MAP

A-02 ARCHITECTURAL SURVEY A-03 ZONING ANALYSIS A-04 ZONING SITE PLAN

A-05 GROUND FLOOR PLAN A-05 CELLAR FLOOR PLAN

A-07 LEVEL 2 & 3 PLOOR PLANS A-08 LEVEL 4 & 5 PLOOR PLANS A-09 LEVEL 6 & 7 FLOOR PLANS

A-10 ZONING SECTIONS A-11 ZONING ELEVATION

A-12 DETAIL ELEVATIONS A-13 STREETSCAPE DIAGRAM

A-14 AREA WAP















| ZR              | ITEM / DESCRIPTION                                                 | PERMITTED / REQUIRED BY UNDERLYING ZONING DISTRICT