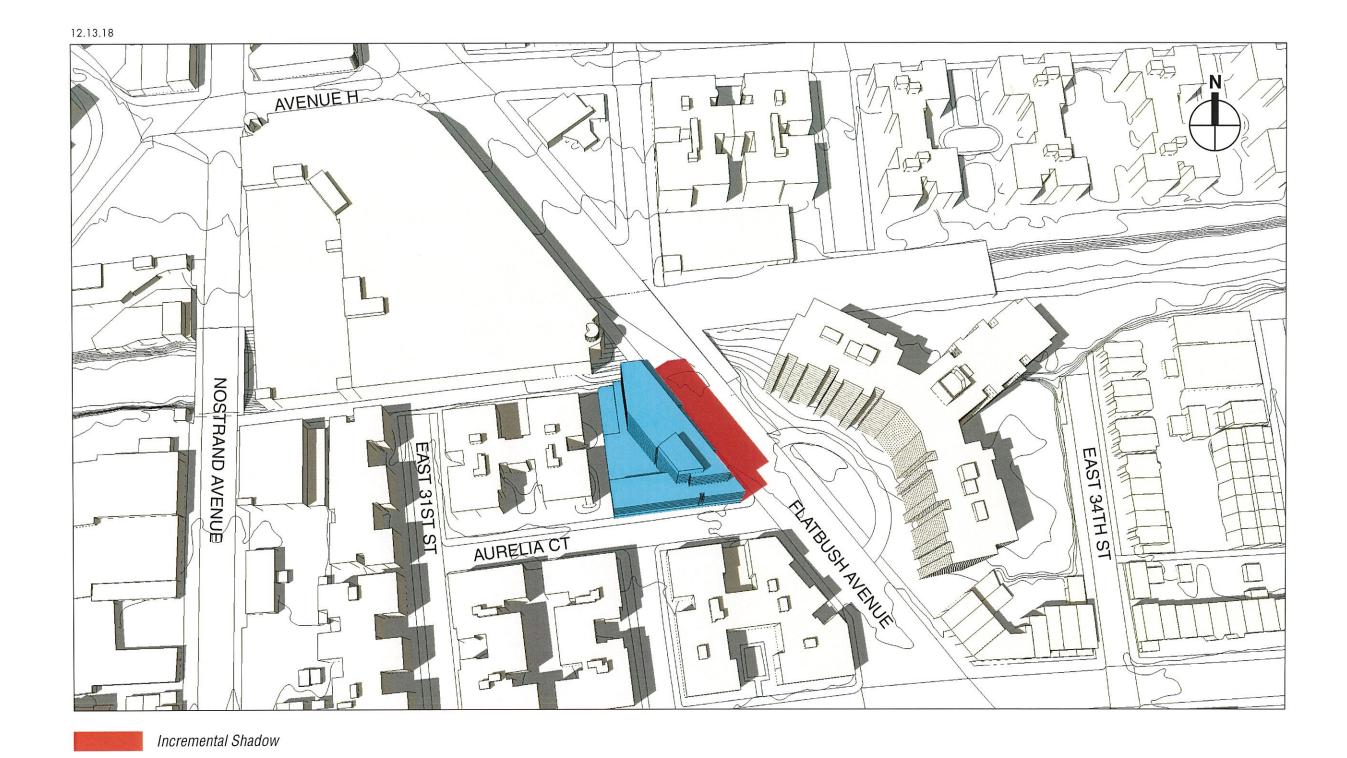

d be generated by the proposed project and that would not overlap with existing shadows) are highlighted in red. Existing shadows (in gray) and remaining areas of sunlight are also shown.









**SPRING AND FALL EQUINOXES: MARCH 21 AND SEPTEMBER 21** 



March 21 and September 21 represent the mid-points between the summer and winter solstices, and shadows on March 21 and September 21 are approximately the same in terms of length, angle and daily pattern. Times are given in Eastern Daylight Time.















#### **SUMMER SOLSTICE: JUNE 21**



On June 21, shadows through the middle of the day are shorter than at any other time of year. Morning and late afternoon shadows fall further south than on any other day. Times are given in Eastern Daylight Time.











moromornar onadon









| Appearance Card                                               |
|---------------------------------------------------------------|
| I intend to appear and speak on Int. No. Res. No.             |
| Date: 3/19/2019                                               |
| Name: PICH ICH C                                              |
| Address:                                                      |
| I represent:                                                  |
| Address:                                                      |
| THE COUNCIL                                                   |
| THE CITY OF NEW YORK                                          |
| THE CITT OF NEW TOTAL                                         |
| Appearance Card                                               |