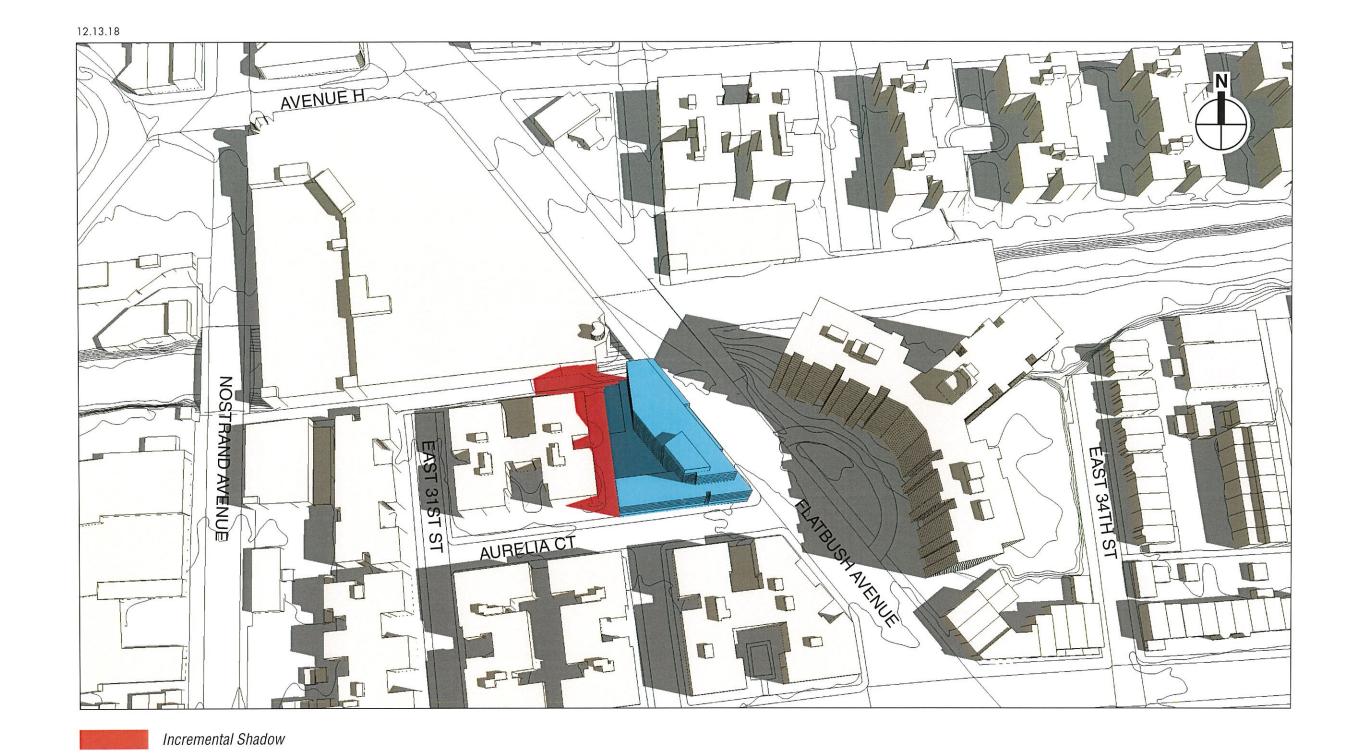

ws (new shadows that would be generated by the proposed project and that would not overlap with existing shadows) are highlighted in red. Existing shadows (in gray) and remaining areas of sunlight are also shown.









**SPRING AND FALL EQUINOXES: MARCH 21 AND SEPTEMBER 21** 



March 21 and September 21 represent the mid-points between the summer and winter solstices, and shadows on March 21 and September 21 are approximately the same in terms of length, angle and daily pattern. Times are given in Eastern Daylight Time.















#### **SUMMER SOLSTICE: JUNE 21**



On June 21, shadows through the middle of the day are shorter than at any other time of year. Morning and late afternoon shadows fall further south than on any other day. Times are given in Eastern Daylight Time.











moromornar onadon









| Appearance Card                                               |
|---------------------------------------------------------------|
| I intend to appear and speak on Int. No. Res. No.             |
| Date: 3/19/2019                                               |
| Name: PICH ICH C                                              |
| Address:                                                      |
| I represent:                                                  |
| Address:                                                      |
| THE COUNCIL                                                   |
| THE CITY OF NEW YORK                                          |
| THE CITT OF NEW TOTAL                                         |
| Appearance Card