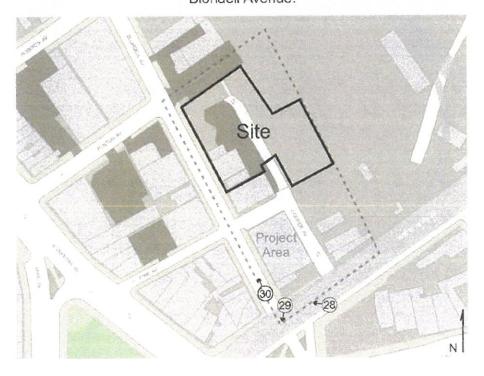

# EXISTING CONDITIONS

- 1. Existing Zoning Map;
- 2. Photographs;
- 3. Transit Zone Map

BLONDELL AVENUE REZONING

0

4¢

4d

45

BLONDELL **AVENUE REZONING** 

### Area Map 1346 Blondell Avenue, Bronx Block 4134, Lot 1 & Block 4133 Lots 1, 2, 8, 10, 12, 61, 62, 63 Project ID #P2012X0046 Project Information \* \* 600' Radius Development Site Project Area Zoning Districts Special Districts **Existing Commercial Overlays** VIII 01-1 7/2 C2-1 ₩X C1-2 C2-2 W/ C1-3 W/ C2-3 888 C1-4 C2-4 272 C15 C2.5 Subway Entries 5037 Block Numbers Property Lines 5 Number of Floors Land Uses One & Two Family Residential Buildings Multi-Family Residential Buildings (Walk-up) Multi-Family Residential Buildings (Elevator) Mixed Residential & Commercial Buildings Commercial/Office Buildings Industrial/Manufacturing Transportation/Utility Public Facilities & Institutions Open Space Parking Facilities Vacant Land No Data/Other