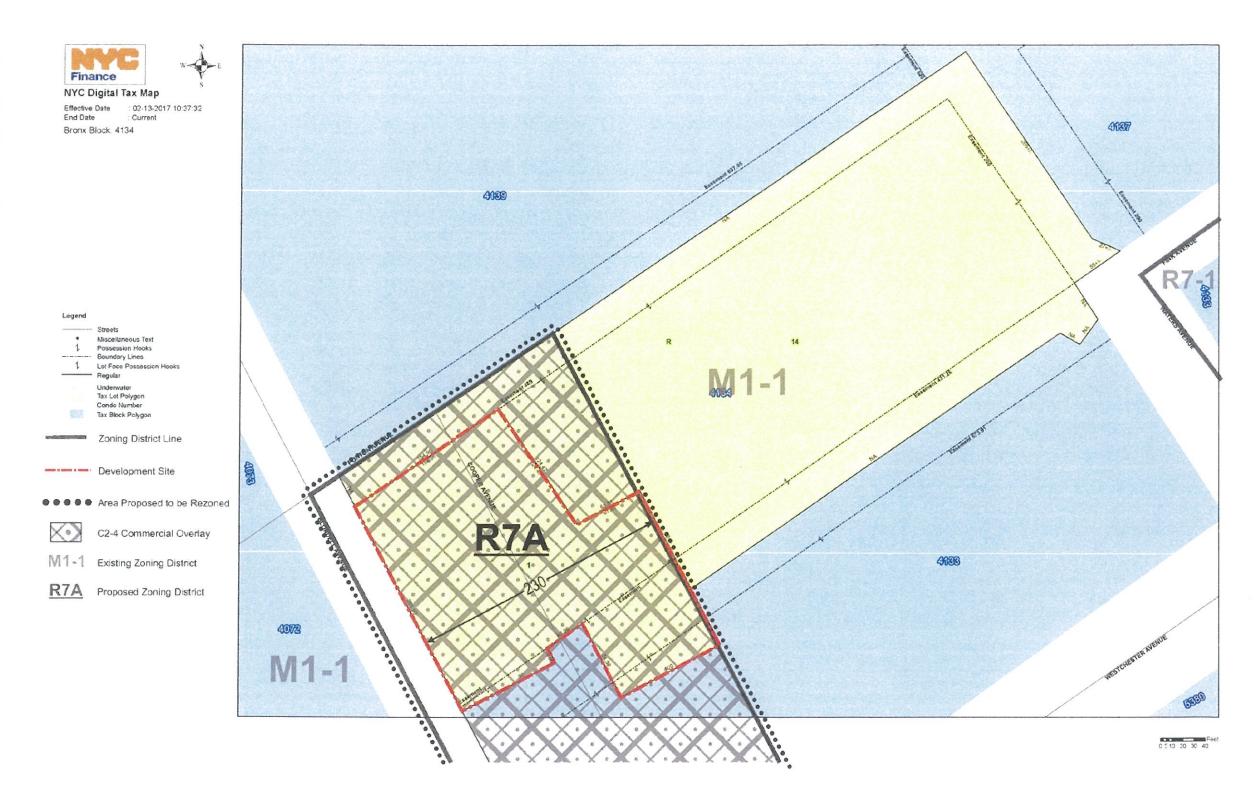

## • Rezoning:

- M1-1 to R7A/C2-4 (all lots on blocks 4134 and 4133)
  - Redevelop Block 4134, Lot 1 (formerly Block 4134, Lots 1, 2, 4, 62, 63, and 70 and Block 4133, Lot 12) with a new mixed-use building.

# Purpose of Rezoning:

- Develop new 9-story mixed-use (commercial-residential-community facility) building containing 211,500 square feet of floor area (4.6 FAR).Redevelop Block 4134, Lot 1 (formerly Block 4134, Lots 1, 2, 4, 62, 63, and 70 and Block 4133, Lot 12) with a new mixed-use building.
  - 189,808 square feet of residential floor area (228 dwelling units),
  - 19,668 square feet of retail floor area (Use Group 6)
  - 2,024 square feet of community facility floor area.
  - 225 accessory parking spaces would be provided (95 commercial, 2 community facility and 128 residential) on the cellar level.

### 1346 Blondell Avenue, Bronx

|                                                                |              | Permit             | Permitted/Required |                               |  |  |  |  |  |  |
|----------------------------------------------------------------|--------------|--------------------|--------------------|-------------------------------|--|--|--|--|--|--|
|                                                                | Existin      | ng Zoning (M1-1)   | Prop               | osed Zoning R7A/C2-4          |  |  |  |  |  |  |
|                                                                |              | <u> </u>           |                    | Under MIH Zoning)             |  |  |  |  |  |  |
|                                                                | ZR Section # | M1-1               | ZR Section #       | R7A/C2-4                      |  |  |  |  |  |  |
| USE GROUPS                                                     | 42-10        | 4 - 14, 16, 17     | 22-10/32-10        | 1, 2, 3, 4, 5, 6, 7, 8, 9, 14 |  |  |  |  |  |  |
| Maximum FAR (Total)                                            | 43-122       | 2.4                | 23-154*            | 4.6                           |  |  |  |  |  |  |
| Residential                                                    | n/a          | n/a                | 23-154*            | 4.6                           |  |  |  |  |  |  |
| Affordable Independent Residences for Seniors                  | n/a          | n/a                | 23-155             | 5.01                          |  |  |  |  |  |  |
| Community Facility                                             | 43-122       | 2.4                | 33-121             | 4                             |  |  |  |  |  |  |
| Commercial                                                     | 43-12        | 11                 | 33-121             | 2                             |  |  |  |  |  |  |
| Commercial and Community Facility                              | 43-122       | 2.4                | 33-121             | 4                             |  |  |  |  |  |  |
| Manufacturing                                                  | 43-12        | 1                  | n/a                | n/a                           |  |  |  |  |  |  |
| YARDS                                                          | 43-14        | 1                  | III a              | TIFA                          |  |  |  |  |  |  |
| Minimum Front Yard                                             | n/o          | n/a                | n/a                | In/a                          |  |  |  |  |  |  |
| Minimum Side Yard                                              | n/a          | None or 8 feet     | 23-462             | None or 8 feet                |  |  |  |  |  |  |
| Minimum Side Yard<br>Minimum Rear Yard                         | 43-25        | r                  | 23-462             |                               |  |  |  |  |  |  |
|                                                                | 43-26        | 20'                | 23-47/33-20        | 30', 20' (Commercial)         |  |  |  |  |  |  |
| HEIGHT AND SETBACKS                                            |              |                    |                    | 100                           |  |  |  |  |  |  |
| Minimum Base Height                                            | 43-43        | n/a                | 23-662             | 40'                           |  |  |  |  |  |  |
| Maximum Base Height                                            | 43-43        | 30'/2-Stories      | 23-664*            | 75'                           |  |  |  |  |  |  |
| Maximum Building Height                                        | 43-43        | Sky Exposure Plane | 23-664*            | 95'/9-Stories                 |  |  |  |  |  |  |
| Maximum Height of Front Wall                                   | 43-43        | 301/2-Stories      | 23-664*            | 75'                           |  |  |  |  |  |  |
| Sky Exposure Plane                                             | 43-43        | 1:1                | n/a                | n/a                           |  |  |  |  |  |  |
| Setbacks from Narrow Streets                                   | 43-43        | 20'                | 23-662             | 15'                           |  |  |  |  |  |  |
| Setbacks from Wide Streets                                     | 43-44        | 15'                | 23-662             | 10'                           |  |  |  |  |  |  |
| OPEN SPACE                                                     |              |                    |                    |                               |  |  |  |  |  |  |
| Residential                                                    | n/a          | n/a                | n/a                | n/a                           |  |  |  |  |  |  |
| Max. Interior Lot Coverage                                     | n/a          | n/a                | 23-153             | 65%                           |  |  |  |  |  |  |
| Affordable Independent Residences for Seniors                  | n/a          | n/a                | n/a                | n/a                           |  |  |  |  |  |  |
| Minimum Open Space Ratio                                       | n/a          | n/a                | n/a                | n/a                           |  |  |  |  |  |  |
| Maximum Lot Coverage                                           | n/a          | n/a                | 23-153             | 100% (Comer)                  |  |  |  |  |  |  |
| OT COVERAGE                                                    |              |                    |                    |                               |  |  |  |  |  |  |
| nterior/Through Lot                                            | n/a          | n/a                | 23-153             | 65%                           |  |  |  |  |  |  |
| DENSITY                                                        | 1174         |                    |                    |                               |  |  |  |  |  |  |
| Affordable Dwelling Units                                      | n/a          | n/a                | 23-22              | 680 sf/DU                     |  |  |  |  |  |  |
| Affordable Independent Residences for Seniors                  | n/a          | n/a                | 23-22              | n/a                           |  |  |  |  |  |  |
| PARKING                                                        | III          | 1114               |                    | 1170                          |  |  |  |  |  |  |
|                                                                | n <i>i</i> a | n/a                | 12-10/25-253       | 25%                           |  |  |  |  |  |  |
| ncome-Restricted Housing Units                                 | n/a          | n/a                | 12-10/25-251       | None (Transit Zone) or 15%    |  |  |  |  |  |  |
| Affordable Independent Residences for Seniors                  | n/a          | n/a<br>n/a         | 12-10/25-251       | None (Transit Zone) or 10%    |  |  |  |  |  |  |
| Residential (Above 80% AMI)                                    |              |                    | 25-23              | 50%                           |  |  |  |  |  |  |
|                                                                | n/a          | n/a                | 12-10/25-251       | None (Transit Zone)           |  |  |  |  |  |  |
| ·                                                              | n/a          | n/a                |                    |                               |  |  |  |  |  |  |
| Commercial                                                     | 44-20        | By Use             | 36-21              | By Use                        |  |  |  |  |  |  |
| OADING                                                         |              | L                  |                    | l <sub>2</sub>                |  |  |  |  |  |  |
| Commercial                                                     | 44-52        | By Use             | 36-62              | By Use                        |  |  |  |  |  |  |
|                                                                | n/a          | n/a                | 25-80/36-70        | 1 per 2 dwelling units        |  |  |  |  |  |  |
| icycle Parking (Affordable Independent Residences for Seniors) | n/a          | n/a                | 25-80/36-70        | 1 per 10,000 sf               |  |  |  |  |  |  |
| licycle Parking (Commercial)                                   | 36-70/44-60  | By Use             | 36-70              | By Use                        |  |  |  |  |  |  |

\*When providing affordable housing pursuant to the Inclusionary Housing Program set forth in ZR Section 23-90

|                     | Existing Conditions |          |                                    |             |           |                |            |          | Proposed Condit                    | tions            |               |            |
|---------------------|---------------------|----------|------------------------------------|-------------|-----------|----------------|------------|----------|------------------------------------|------------------|---------------|------------|
|                     |                     | Zoning   |                                    |             | Permitted |                | FAR        | Zoning   |                                    | Confor Permitted |               |            |
| Block               | Lot                 | District | Existing Land Use                  | Conformance | FAR       | Built FAR      | Compliance | District | Proposed Land Use                  | mance            | FAR           | Compliance |
| Applicant           | 's Prope            | rty      |                                    |             |           |                |            |          |                                    |                  |               |            |
| Developm            | ent Site            |          |                                    |             |           |                |            |          |                                    |                  |               |            |
| 4134                | 1                   | M1-1     | Residential                        | No          | 1         | 0.15           | Yes        | R7A/C2-4 | Mixed-use (Commercial-Residential) | Yes              | 4.6           | Yes        |
| 4133                | 1                   | M1-1     | Parking                            | Yes         | 1         | 0.19           | Yes        | R7A/C2-4 | Parking                            | Yes              | 4.6           | Yes        |
| 4133                | 2                   | M1-1     | Commecial                          | Yes         | 1         | 2.21           |            | R7A/C2-4 | Commecial                          | Yes              | 4.6           | Yes        |
| 4133                | 8                   | M1-1     | Vacant                             | Yes         | 1         | 0              | Yes        | R7A/C2-4 | Vacant                             | Yes              | 4.6           | Yes        |
| 4133                | 10                  | M1-1     | Mixed-use (Commercial-Residential) | No          | 1         | 2.67           | No         | R7A/C2-4 | Mixed-use (Commercial-Residential) | Yes              | 4.6           | Yes        |
| 4133                | 61                  | M1-1     | Commercial                         | Yes         | 1         | 1.85           | No         | R7A/C2-4 | Commercial                         | Yes              | 4.6           | Yes        |
| 4133                | 62                  | M1-1     | Commercial                         | Yes         | 1         | 0.8            | Yes        | R7A/C2-4 | Commercial                         | Yes              | 4.6           | Yes        |
| 4133                | 63                  | M1-1     | Light Manufacturing/Industrial     | Yes         | 1         | 0.1            | Yes        | R7A/C2-4 | Light Manufacturing/Industrial     | No               | 4.6           | Yes        |
| 4134                | 14                  | M1-1     | Transportation/Utility             | Yes         | 1         | 0              | Yes        | R7A/C2-4 | Transportation/Utility             | No               | 4.6           | Yes        |
| Total #<br>of Lots* | 15                  |          | % of Conformance**                 | 78%         |           | %<br>Compliant | 67%        |          | % of Conformance**                 | 78%              | %<br>Complian | t 100%     |