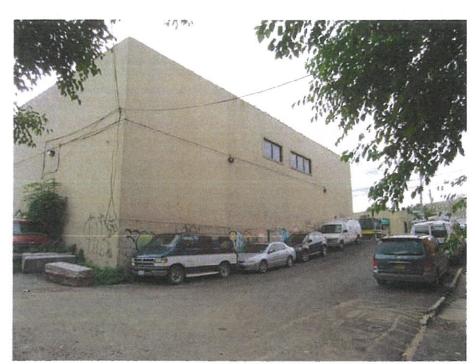

9. View of the west side of Blondell Avenue facing southwest from the Site.

8. View of the west side of Blondell Avenue facing northwest from the Site.

 View of the east side of Blondell Avenue facing southeast toward Fink Avenue.

12. View of the sidewalk along the east side of Blondell Avenue facing northwest (Site ahead, at right)

Page 4 of 12

11. View of Fink Avenue facing northeast toward Blondell Avenue.

1346 Blondell Avenue, Bronx