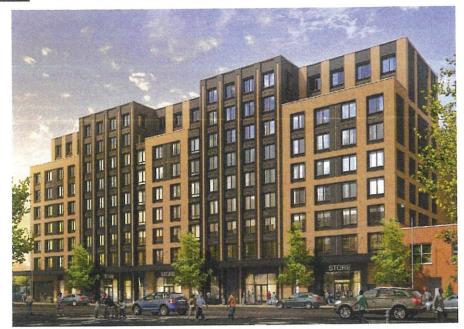

# Purpose of Rezoning:

- Develop new 9-story mixed-use (commercial-residential-community facility) building containing 211,500 square feet of floor area (4.6 FAR).Redevelop Block 4134, Lot 1 (formerly Block 4134, Lots 1, 2, 4, 62, 63, and 70 and Block 4133, Lot 12) with a new mixed-use building.
  - 189,808 square feet of residential floor area (228 dwelling units),
  - 19,668 square feet of retail floor area (Use Group 6)
  - 2,024 square feet of community facility floor area.
  - 225 accessory parking spaces would be provided (95 commercial, 2 community facility and 128 residential) on the cellar level.