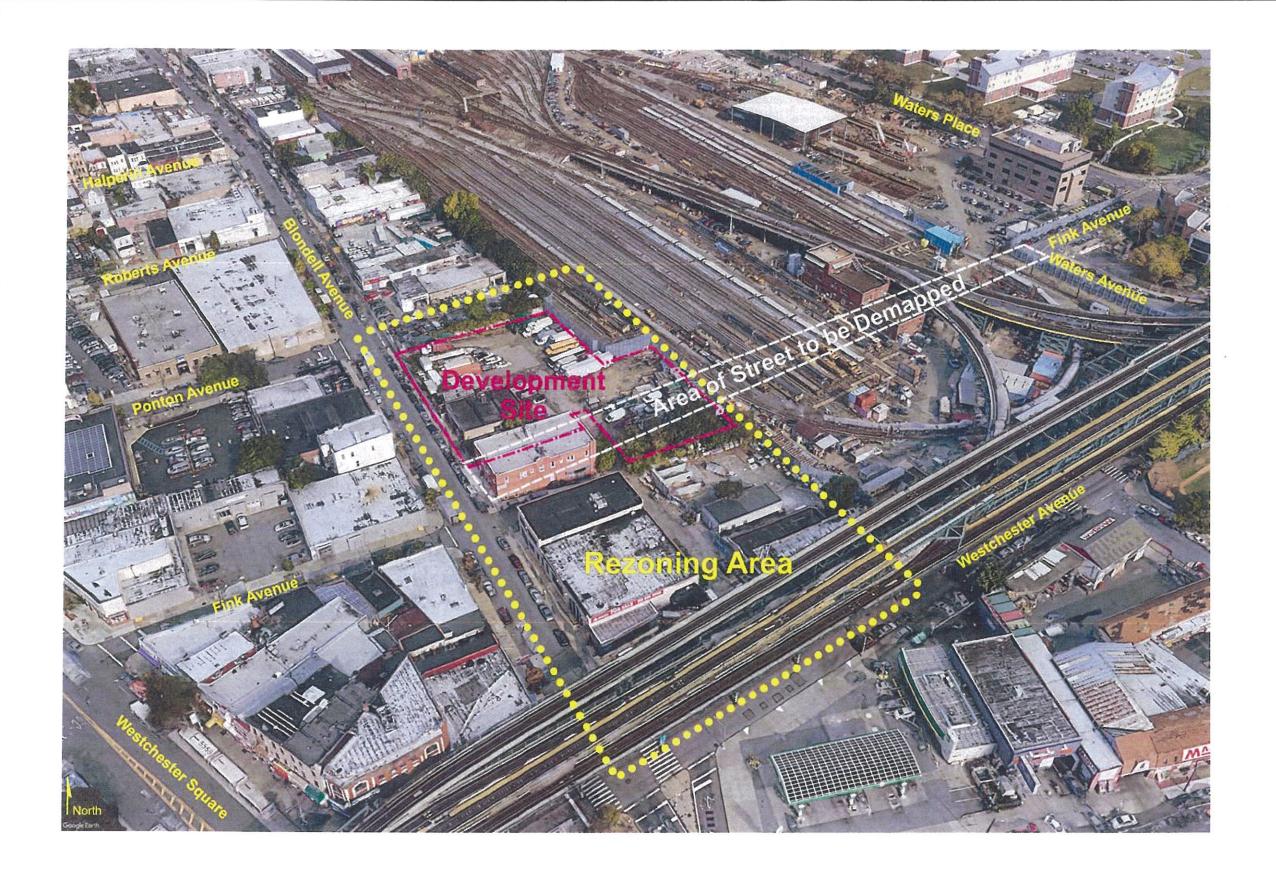

# Testimony to the New York City Council in Support RE: Blondell Commons

The Westchester Square Business Improvement District has gone on record with Community Boards 10 and 11 in the Bronx regarding its support of the above referenced project. Additionally, the board of the BID would like to express its support to the Council, citing the following:

- The project referenced herein requires a zoning change from M1-1 to R7A. We support this change primarily because this parcel has not been, and should not be, used for industrial purposes. For years, the warehousing of motor vehicles on this property has most likely created environmental issues that would remain unaddressed if the current zoning status is continued. A change in zoning would allow this project to go forward and require the developer to address remediation issues. We support this eventuality for the improvement of the district.
- There is a tremendous need for affordable housing in the district. We support its inclusion in this area as it
  allows for the increase of foot traffic in the commercial corridor. This will help support the growth of the
  mom and pop businesses in the BID.
- The size of this project is consistent with other residential zoning in the district. In fact, properties immediately across Blondell Avenue are zoned R6 and others deeper within CB11 are zoned for even higher buildings. This project, which adjoins a rail yard, would not interfere with views or be so out of place with adjoining structures that it would be considered inappropriate.
- The plan to expand parking within the project partially accessible to the public will support the BID's stakeholders and improve the area.
- The de-mapping of portions of Fink and Cooper Avenues is long overdue and will allow the future positive development of the area.
- The project's location (at the southern end of Blondell Avenue) will not disrupt the flow of traffic on the Square or on sections of Blondell north of Ponton Street.
- Approval of the rezoning of this block will allow for the informed analysis of future requests of this nature along the remainder of Blondell Avenue (an eventuality as the growth of Eastchester Road takes hold following the inclusion of Metro North's proposed rail expansion in the area).

# • Demapping:

• Demap unbuilt portion of Fink Avenue.