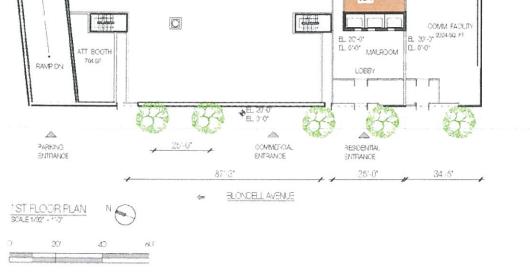

## • Rezoning:

- M1-1 to R7A/C2-4 (all lots on blocks 4134 and 4133)
  - Redevelop Block 4134, Lot 1 (formerly Block 4134, Lots 1, 2, 4, 62, 63, and 70 and Block 4133, Lot 12) with a new mixed-use building.

# Purpose of Rezoning:

- Develop new 9-story mixed-use (commercial-residential-community facility) building containing 211,500 square feet of floor area (4.6 FAR).Redevelop Block 4134, Lot 1 (formerly Block 4134, Lots 1, 2, 4, 62, 63, and 70 and Block 4133, Lot 12) with a new mixed-use building.
  - 189,808 square feet of residential floor area (228 dwelling units),
  - 19,668 square feet of retail floor area (Use Group 6)
  - 2,024 square feet of community facility floor area.
  - 225 accessory parking spaces would be provided (95 commercial, 2 community facility and 128 residential) on the cellar level.

#### Blondell Avenue Rezoning Fact Sheet

APARTMENT DISTRIBUTION

|           | THE PROPERTY OF THE PROPERTY O |      |      |      |       |  |  |
|-----------|--------------------------------------------------------------------------------------------------------------------------------------------------------------------------------------------------------------------------------------------------------------------------------------------------------------------------------------------------------------------------------------------------------------------------------------------------------------------------------------------------------------------------------------------------------------------------------------------------------------------------------------------------------------------------------------------------------------------------------------------------------------------------------------------------------------------------------------------------------------------------------------------------------------------------------------------------------------------------------------------------------------------------------------------------------------------------------------------------------------------------------------------------------------------------------------------------------------------------------------------------------------------------------------------------------------------------------------------------------------------------------------------------------------------------------------------------------------------------------------------------------------------------------------------------------------------------------------------------------------------------------------------------------------------------------------------------------------------------------------------------------------------------------------------------------------------------------------------------------------------------------------------------------------------------------------------------------------------------------------------------------------------------------------------------------------------------------------------------------------------------------|------|------|------|-------|--|--|
| S/3/2018  | OBR.                                                                                                                                                                                                                                                                                                                                                                                                                                                                                                                                                                                                                                                                                                                                                                                                                                                                                                                                                                                                                                                                                                                                                                                                                                                                                                                                                                                                                                                                                                                                                                                                                                                                                                                                                                                                                                                                                                                                                                                                                                                                                                                           | 18R. | 2BR. | 38R. | TOTAL |  |  |
| 1ST FLOOR | 3                                                                                                                                                                                                                                                                                                                                                                                                                                                                                                                                                                                                                                                                                                                                                                                                                                                                                                                                                                                                                                                                                                                                                                                                                                                                                                                                                                                                                                                                                                                                                                                                                                                                                                                                                                                                                                                                                                                                                                                                                                                                                                                              | 4    | 1    | 2    | 10    |  |  |
| 2ND FLOOR | 6                                                                                                                                                                                                                                                                                                                                                                                                                                                                                                                                                                                                                                                                                                                                                                                                                                                                                                                                                                                                                                                                                                                                                                                                                                                                                                                                                                                                                                                                                                                                                                                                                                                                                                                                                                                                                                                                                                                                                                                                                                                                                                                              | 7    | 6    | 4    | 23    |  |  |
| 3RD FLOOR | 6                                                                                                                                                                                                                                                                                                                                                                                                                                                                                                                                                                                                                                                                                                                                                                                                                                                                                                                                                                                                                                                                                                                                                                                                                                                                                                                                                                                                                                                                                                                                                                                                                                                                                                                                                                                                                                                                                                                                                                                                                                                                                                                              | 9    | 6    | 4    | 25    |  |  |
| 4TH FLOOR | 6                                                                                                                                                                                                                                                                                                                                                                                                                                                                                                                                                                                                                                                                                                                                                                                                                                                                                                                                                                                                                                                                                                                                                                                                                                                                                                                                                                                                                                                                                                                                                                                                                                                                                                                                                                                                                                                                                                                                                                                                                                                                                                                              | 10   | 8    | 5    | 29    |  |  |
| STH FLOOR | 6                                                                                                                                                                                                                                                                                                                                                                                                                                                                                                                                                                                                                                                                                                                                                                                                                                                                                                                                                                                                                                                                                                                                                                                                                                                                                                                                                                                                                                                                                                                                                                                                                                                                                                                                                                                                                                                                                                                                                                                                                                                                                                                              | 10   | 8    | 5    | 29    |  |  |
| 6TH FLOOR | 6                                                                                                                                                                                                                                                                                                                                                                                                                                                                                                                                                                                                                                                                                                                                                                                                                                                                                                                                                                                                                                                                                                                                                                                                                                                                                                                                                                                                                                                                                                                                                                                                                                                                                                                                                                                                                                                                                                                                                                                                                                                                                                                              | 10   | 8    | 5    | 29    |  |  |
| 7TH FLOOR | 6                                                                                                                                                                                                                                                                                                                                                                                                                                                                                                                                                                                                                                                                                                                                                                                                                                                                                                                                                                                                                                                                                                                                                                                                                                                                                                                                                                                                                                                                                                                                                                                                                                                                                                                                                                                                                                                                                                                                                                                                                                                                                                                              | 10   | 8    | 5    | 29    |  |  |
| 81H FLOOR | 6                                                                                                                                                                                                                                                                                                                                                                                                                                                                                                                                                                                                                                                                                                                                                                                                                                                                                                                                                                                                                                                                                                                                                                                                                                                                                                                                                                                                                                                                                                                                                                                                                                                                                                                                                                                                                                                                                                                                                                                                                                                                                                                              | 10   | 6    | 5    | 27    |  |  |
| 9TH FLOOR | 6                                                                                                                                                                                                                                                                                                                                                                                                                                                                                                                                                                                                                                                                                                                                                                                                                                                                                                                                                                                                                                                                                                                                                                                                                                                                                                                                                                                                                                                                                                                                                                                                                                                                                                                                                                                                                                                                                                                                                                                                                                                                                                                              | 10   | 6    | 5    | 27    |  |  |
| TOTAL     | 51                                                                                                                                                                                                                                                                                                                                                                                                                                                                                                                                                                                                                                                                                                                                                                                                                                                                                                                                                                                                                                                                                                                                                                                                                                                                                                                                                                                                                                                                                                                                                                                                                                                                                                                                                                                                                                                                                                                                                                                                                                                                                                                             | න    | 57   | 40   | 228   |  |  |
| PERCENT   | 22%                                                                                                                                                                                                                                                                                                                                                                                                                                                                                                                                                                                                                                                                                                                                                                                                                                                                                                                                                                                                                                                                                                                                                                                                                                                                                                                                                                                                                                                                                                                                                                                                                                                                                                                                                                                                                                                                                                                                                                                                                                                                                                                            | 35%  | 25%  | 18%  | 100%  |  |  |