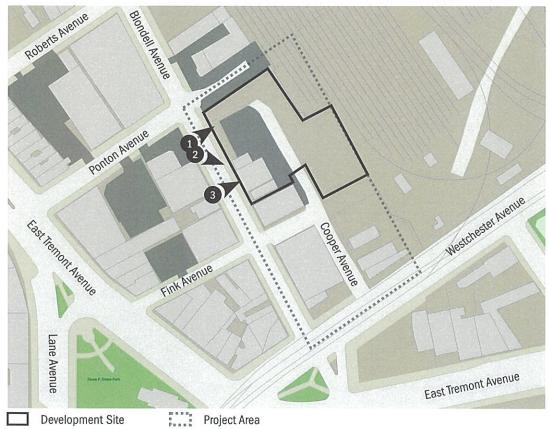

### Area Map 1346 Blondell Avenue, Bronx Block 4134, Lot 1 & Block 4133 Lots 1, 2, 8, 10, 12, 61, 62, 63 Project ID #P2012X0046 Project Information \* \* 600' Radius Development Site Project Area Zoning Districts Special Districts **Existing Commercial Overlays** VIII 01-1 7/2 C2-1 ₩X C1-2 C2-2 W/ C1-3 W/ C2-3 888 C1-4 C2-4 272 C15 C2.5 Subway Entries 5037 Block Numbers Property Lines 5 Number of Floors Land Uses One & Two Family Residential Buildings Multi-Family Residential Buildings (Walk-up) Multi-Family Residential Buildings (Elevator) Mixed Residential & Commercial Buildings Commercial/Office Buildings Industrial/Manufacturing Transportation/Utility Public Facilities & Institutions Open Space Parking Facilities Vacant Land No Data/Other

600 Feet