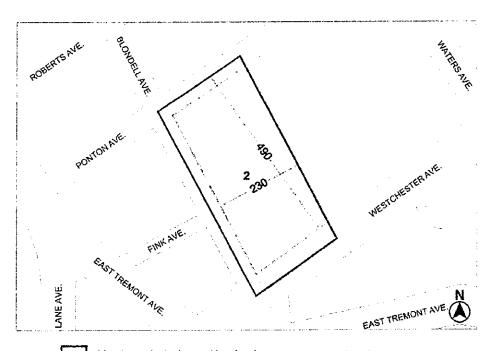

### Area Map 1346 Blondell Avenue, Bronx Block 4134, Lot 1 & Block 4133 Lots 1, 2, 8, 10, 12, 61, 62, 63 Project ID #P2012X0046 Project Information \* \* 600' Radius Development Site Project Area Zoning Districts Special Districts **Existing Commercial Overlays** VIII 01-1 7/2 C2-1 ₩X C1-2 C2-2 W/ C1-3 W/ C2-3 888 C1-4 C2-4 272 C15 C2.5 Subway Entries 5037 Block Numbers Property Lines 5 Number of Floors Land Uses One & Two Family Residential Buildings Multi-Family Residential Buildings (Walk-up) Multi-Family Residential Buildings (Elevator) Mixed Residential & Commercial Buildings Commercial/Office Buildings Industrial/Manufacturing Transportation/Utility Public Facilities & Institutions Open Space Parking Facilities Vacant Land No Data/Other