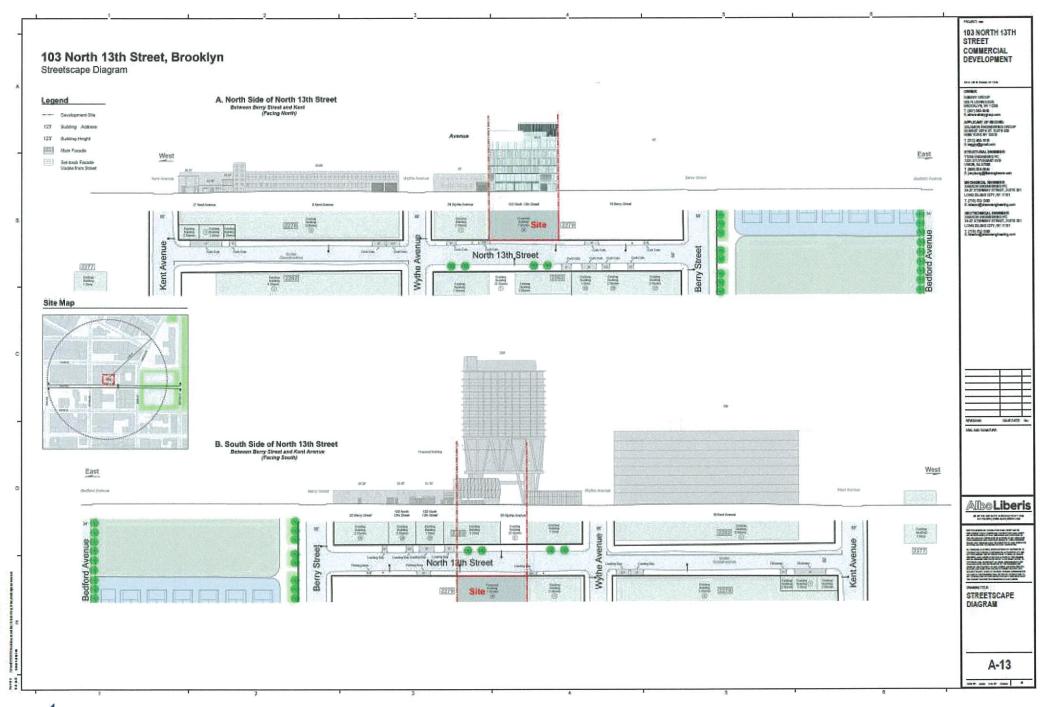

| 210 SF    | 2,367 SF  | 0.19 |
|                           | 3,385 SF  | 766 SF    | 2,019.55  | 021  |
| GRAND TOTAL               | 75,209 SF | 2,000 SF  | 59,930 SF | 40   |

AVERAGE CURB ELEVATION

18.70 / 2 = 9.3E HAND - BASE PLANE (CURB LEVEL)

890 NAVO-SW CORNER 986 NAVO-SE CORNER

103 NORTH 13TH STREET COMMERCIAL DEVELOPMENT

MALIES BRAGE FOR THE COMMENT OF THE

BECAMOL BESIDES SHOWN INCOMESSION 14.0 STREAMS STREET, MUTE TO 1,000 DEAD CITY, NY 11/01 7,010, TO THE 5, NEW OF SHOWING SHOW 5, NEW OF SHOWING SHOWS

DEGTECHECAL ENGINEER SHAPEN ENGINEERS PC 14.22 STORMER STROET, SUTH 201 LONG DLAND CITY, NY 11/01 LONG DLAND CITY, NY 11/01 LONG DLAND CITY, NY 11/01 LONG DLAND CITY, NY 11/01

Albo Liberis 

ZONING ANALYSIS

A-03

men and the new d











































Map of Industrial Business Incentive Areas specified:

Community District 1, Borough of Brooklyn: The block bounded by North 12th Street, Kent Avenue, North 13th Street and Wythe Avenue



Industrial Business Incentive Area

Portion of Community District 1, Borough of Brooklyn





## 1640 FLATBUSH AVENUE REZONING.

NEW YORK CITY COUNCIL ZONING AND FRANCHISES SUBCOMMITTEE HEARING.

MARCH 19, 2019



**01** VIEW WEST ACROSS FLATBUSH AVE.



**03** VIEW NORTH FROM AURELIA CT. AND FLATBUSH AVE.



**02** VIEW WEST ACROSS FLATBUSH AVE.



**04** VIEW NORTH ACROSS AURELIA CT.

### ALL IMAGES TAKEN ON SITE

#### DATE PROVIDED

IMAGE 01: MARCH 2018 IMAGE 02: MARCH 2018 IMAGE 03: MARCH 2018 IMAGE 04: MARCH 2018







C8-2











|                         | Existing Z        | oning