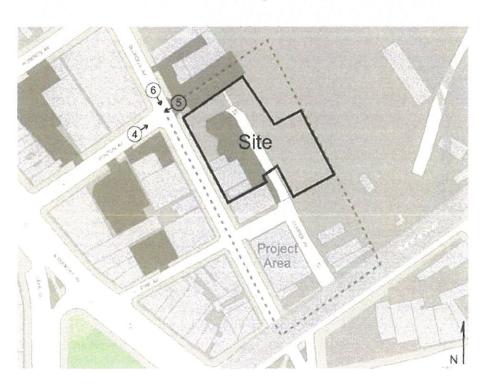

# EXISTING CONDITIONS

- 1. Existing Zoning Map;
- 2. Photographs;
- 3. Transit Zone Map

BLONDELL AVENUE REZONING

0

4¢

4d

45

BLONDELL **AVENUE REZONING** 

### Area Map 1346 Blondell Avenue, Bronx Block 4134, Lot 1 & Block 4133 Lots 1, 2, 8, 10, 12, 61, 62, 63 Project ID #P2012X0046 Project Information \* \* 600' Radius Development Site Project Area Zoning Districts Special Districts **Existing Commercial Overlays** VIII 01-1 7/2 C2-1 ₩X C1-2 C2-2 W/ C1-3 W/ C2-3 888 C1-4 C2-4 272 C15 C2.5 Subway Entries 5037 Block Numbers Property Lines 5 Number of Floors Land Uses One & Two Family Residential Buildings Multi-Family Residential Buildings (Walk-up) Multi-Family Residential Buildings (Elevator) Mixed Residential & Commercial Buildings Commercial/Office Buildings Industrial/Manufacturing Transportation/Utility Public Facilities & Institutions Open Space Parking Facilities Vacant Land No Data/Other