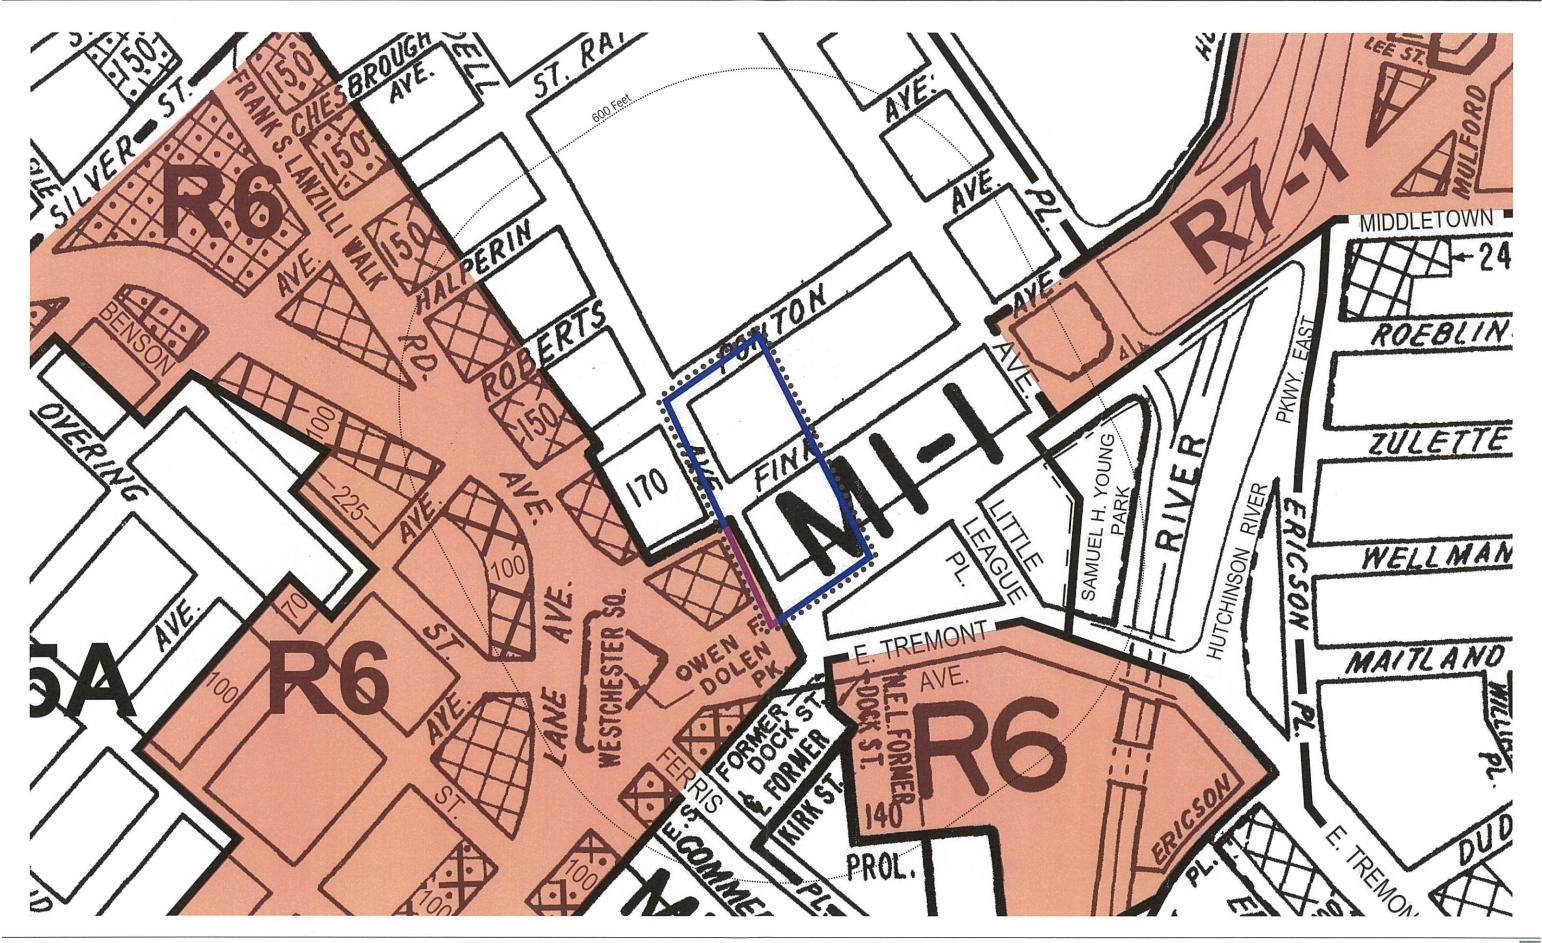

# **BLONDELL AVENUE REZONING**

### Area Map 1346 Blondell Avenue, Bronx Block 4134, Lot 1 & Block 4133 Lots 1, 2, 8, 10, 12, 61, 62, 63 Project ID #P2012X0046 Project Information \* \* 600' Radius Development Site Project Area Zoning Districts Special Districts **Existing Commercial Overlays** VIII 01-1 7/2 C2-1 ₩X C1-2 C2-2 W/ C1-3 W/ C2-3 888 C1-4 C2-4 272 C15 C2.5 Subway Entries 5037 Block Numbers Property Lines 5 Number of Floors Land Uses One & Two Family Residential Buildings Multi-Family Residential Buildings (Walk-up) Multi-Family Residential Buildings (Elevator) Mixed Residential & Commercial Buildings Commercial/Office Buildings Industrial/Manufacturing Transportation/Utility Public Facilities & Institutions Open Space Parking Facilities Vacant Land No Data/Other

600 Feet