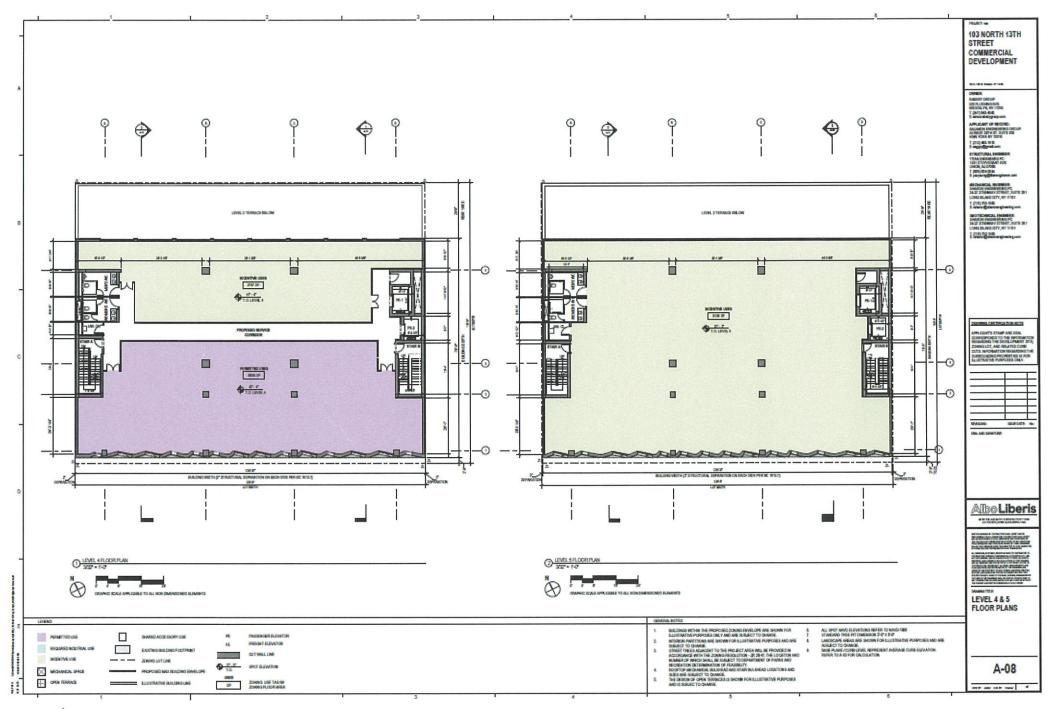

# Purpose of Rezoning:

- Develop new 9-story mixed-use (commercial-residential-community facility) building containing 211,500 square feet of floor area (4.6 FAR).Redevelop Block 4134, Lot 1 (formerly Block 4134, Lots 1, 2, 4, 62, 63, and 70 and Block 4133, Lot 12) with a new mixed-use building.
  - 189,808 square feet of residential floor area (228 dwelling units),
  - 19,668 square feet of retail floor area (Use Group 6)
  - 2,024 square feet of community facility floor area.
  - 225 accessory parking spaces would be provided (95 commercial, 2 community facility and 128 residential) on the cellar level.

#### Blondell Avenue Rezoning Fact Sheet

APARTMENT DISTRIBUTION

|           | THE PROPERTY OF THE PROPERTY O |      |      |      |       |  |  |
|-----------|--------------------------------------------------------------------------------------------------------------------------------------------------------------------------------------------------------------------------------------------------------------------------------------------------------------------------------------------------------------------------------------------------------------------------------------------------------------------------------------------------------------------------------------------------------------------------------------------------------------------------------------------------------------------------------------------------------------------------------------------------------------------------------------------------------------------------------------------------------------------------------------------------------------------------------------------------------------------------------------------------------------------------------------------------------------------------------------------------------------------------------------------------------------------------------------------------------------------------------------------------------------------------------------------------------------------------------------------------------------------------------------------------------------------------------------------------------------------------------------------------------------------------------------------------------------------------------------------------------------------------------------------------------------------------------------------------------------------------------------------------------------------------------------------------------------------------------------------------------------------------------------------------------------------------------------------------------------------------------------------------------------------------------------------------------------------------------------------------------------------------------|------|------|------|-------|--|--|
| S/3/2018  | OBR.                                                                                                                                                                                                                                                                                                                                                                                                                                                                                                                                                                                                                                                                                                                                                                                                                                                                                                                                                                                                                                                                                                                                                                                                                                                                                                                                                                                                                                                                                                                                                                                                                                                                                                                                                                                                                                                                                                                                                                                                                                                                                                                           | 18R. | 2BR. | 38R. | TOTAL |  |  |
| 1ST FLOOR | 3                                                                                                                                                                                                                                                                                                                                                                                                                                                                                                                                                                                                                                                                                                                                                                                                                                                                                                                                                                                                                                                                                                                                                                                                                                                                                                                                                                                                                                                                                                                                                                                                                                                                                                                                                                                                                                                                                                                                                                                                                                                                                                                              | 4    | 1    | 2    | 10    |  |  |
| 2ND FLOOR | 6                                                                                                                                                                                                                                                                                                                                                                                                                                                                                                                                                                                                                                                                                                                                                                                                                                                                                                                                                                                                                                                                                                                                                                                                                                                                                                                                                                                                                                                                                                                                                                                                                                                                                                                                                                                                                                                                                                                                                                                                                                                                                                                              | 7    | 6    | 4    | 23    |  |  |
| 3RD FLOOR | 6                                                                                                                                                                                                                                                                                                                                                                                                                                                                                                                                                                                                                                                                                                                                                                                                                                                                                                                                                                                                                                                                                                                                                                                                                                                                                                                                                                                                                                                                                                                                                                                                                                                                                                                                                                                                                                                                                                                                                                                                                                                                                                                              | 9    | 6    | 4    | 25    |  |  |
| 4TH FLOOR | 6                                                                                                                                                                                                                                                                                                                                                                                                                                                                                                                                                                                                                                                                                                                                                                                                                                                                                                                                                                                                                                                                                                                                                                                                                                                                                                                                                                                                                                                                                                                                                                                                                                                                                                                                                                                                                                                                                                                                                                                                                                                                                                                              | 10   | 8    | 5    | 29    |  |  |
| STH FLOOR | 6                                                                                                                                                                                                                                                                                                                                                                                                                                                                                                                                                                                                                                                                                                                                                                                                                                                                                                                                                                                                                                                                                                                                                                                                                                                                                                                                                                                                                                                                                                                                                                                                                                                                                                                                                                                                                                                                                                                                                                                                                                                                                                                              | 10   | 8    | 5    | 29    |  |  |
| 6TH FLOOR | 6                                                                                                                                                                                                                                                                                                                                                                                                                                                                                                                                                                                                                                                                                                                                                                                                                                                                                                                                                                                                                                                                                                                                                                                                                                                                                                                                                                                                                                                                                                                                                                                                                                                                                                                                                                                                                                                                                                                                                                                                                                                                                                                              | 10   | 8    | 5    | 29    |  |  |
| 7TH FLOOR | 6                                                                                                                                                                                                                                                                                                                                                                                                                                                                                                                                                                                                                                                                                                                                                                                                                                                                                                                                                                                                                                                                                                                                                                                                                                                                                                                                                                                                                                                                                                                                                                                                                                                                                                                                                                                                                                                                                                                                                                                                                                                                                                                              | 10   | 8    | 5    | 29    |  |  |
| 81H FLOOR | 6                                                                                                                                                                                                                                                                                                                                                                                                                                                                                                                                                                                                                                                                                                                                                                                                                                                                                                                                                                                                                                                                                                                                                                                                                                                                                                                                                                                                                                                                                                                                                                                                                                                                                                                                                                                                                                                                                                                                                                                                                                                                                                                              | 10   | 6    | 5    | 27    |  |  |
| 9TH FLOOR | 6                                                                                                                                                                                                                                                                                                                                                                                                                                                                                                                                                                                                                                                                                                                                                                                                                                                                                                                                                                                                                                                                                                                                                                                                                                                                                                                                                                                                                                                                                                                                                                                                                                                                                                                                                                                                                                                                                                                                                                                                                                                                                                                              | 10   | 6    | 5    | 27    |  |  |
| TOTAL     | 51                                                                                                                                                                                                                                                                                                                                                                                                                                                                                                                                                                                                                                                                                                                                                                                                                                                                                                                                                                                                                                                                                                                                                                                                                                                                                                                                                                                                                                                                                                                                                                                                                                                                                                                                                                                                                                                                                                                                                                                                                                                                                                                             | න    | 57   | 40   | 228   |  |  |
| PERCENT   | 22%                                                                                                                                                                                                                                                                                                                                                                                                                                                                                                                                                                                                                                                                                                                                                                                                                                                                                                                                                                                                                                                                                                                                                                                                                                                                                                                                                                                                                                                                                                                                                                                                                                                                                                                                                                                                                                                                                                                                                                                                                                                                                                                            | 35%  | 25%  | 18%  | 100%  |  |  |

| ZR Section                            | Regulation                       | Permitted/Required             | Proposed                                | Compliance Notes                                                                                                |
|---------------------------------------|----------------------------------|--------------------------------|-----------------------------------------|-----------------------------------------------------------------------------------------------------------------|
| RESIDENTIAL -                         | USE GROUP 2                      |                                | ·                                       | alle anni a ser anni a anni |
| 22-10                                 | Use Group                        | 1. 2. 3, 4 5. 5, 5c.7 8, 9, 14 | 246                                     | Comptes                                                                                                         |
| 23-32                                 | LoxArea                          | 1,700 sq ft.                   | 46,360 sq ft                            | Comples                                                                                                         |
| 23-153                                | Lot Coverage                     | 30.134 sq.ft.                  | 24 022 sq.ft                            | Comples                                                                                                         |
| 23-153                                | FAR Base                         | 4 00                           | * * * · · * · · · · · · · · · · · · · · |                                                                                                                 |
| 23-154                                | FAR Max                          | 46                             | 413                                     | Comptes                                                                                                         |
| 33-121                                | F.A.R. (Commercial)              | 4 00                           | 0.42                                    | Comptes                                                                                                         |
| 33-121                                | F.A.R. (Community<br>Facility)   | 4 00                           | 0.04                                    |                                                                                                                 |
| 23-154                                | FA.R.(Mixed Dov<br>Use)          | 4 60                           | 46                                      | Comptes                                                                                                         |
| 23-154                                | Residential                      |                                |                                         |                                                                                                                 |
| 33-121                                | Floor Area<br>Commercial         | 213,256 sq ft.                 | 189,808 sq ft                           | Comples                                                                                                         |
|                                       | Floor Area                       | 92 720 sq fi                   | 19,668 sq ft                            | Compiles                                                                                                        |
| 33-121                                | Community Facility Floor Area    | 185,440 sq ft                  | 2,024                                   |                                                                                                                 |
| 23-154                                | Mixed Use Dev<br>Floor Area      | 213,256 sq ft.                 | 211,500 sq ft                           | Comples                                                                                                         |
| 23-22                                 |                                  | 307                            | 228                                     | Compiles                                                                                                        |
| 23-662                                | Density<br>Min Base Height       | 90/<br>4Ů-Û                    | 75'-0'                                  | Comples                                                                                                         |
| 23-864                                |                                  | 45±0*<br>75′-0*                | 75'-0'                                  | Comples                                                                                                         |
| 23-664                                | Max Base Height Max Bldg, Height | 75-0<br>90'-0'/9 Stones        | 95'-0'19 Stories                        | Complies                                                                                                        |
| 23-45                                 | Front Yard                       | N/A                            | N/A<br>N/A                              | Complies                                                                                                        |
| 23-462                                | Side Yard                        | N/A                            | N/A                                     | Comples                                                                                                         |
| 23-47                                 | Rear Yard                        | 30-0,                          | 300.                                    | Comples                                                                                                         |
| 25-811                                | Bike Parking(Res)                | 114                            | 114                                     | Compiles                                                                                                        |
| 36-711                                | Bike Parking(Comm)               | 2 2676                         | 2                                       | Comples                                                                                                         |
| 23-03                                 | Street Tree                      | 1 per 25' of                   | 5 on site                               | Comples                                                                                                         |
| · · · · · · · · · · · · · · · · · · · |                                  | frortage = 8 trees             | 3 off site                              | <del> </del>                                                                                                    |
| 26.00                                 | Parking                          |                                | i the                                   |                                                                                                                 |
| 36-20                                 | Commercia/                       | 20                             | 95<br>2                                 | Comples                                                                                                         |
| 36-20                                 | Community Facility               | ···                            |                                         | Comples                                                                                                         |
| 25-251                                | Residential                      | 34                             | 128                                     | Comples                                                                                                         |
| 36-62                                 | Loading Berth                    | None                           | None                                    | Comples                                                                                                         |