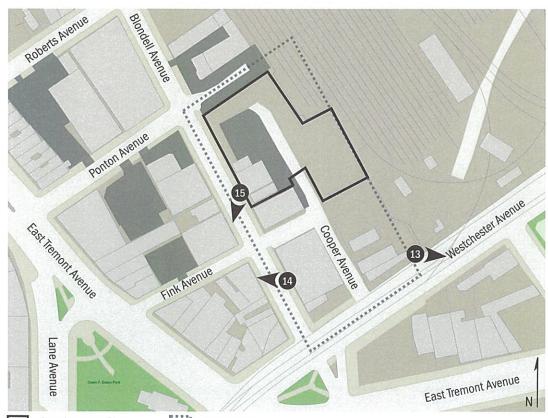

# **BLONDELL AVENUE REZONING**

## • Rezoning:

- M1-1 to R7A/C2-4 (all lots on blocks 4134 and 4133)
  - Redevelop Block 4134, Lot 1 (formerly Block 4134, Lots 1, 2, 4, 62, 63, and 70 and Block 4133, Lot 12) with a new mixed-use building.

# • Demapping:

• Demap unbuilt portion of Fink Avenue.

## Map MIH:

• Option 2: 30% of residential floor area must be for affordable housing units for residents with incomes averaging 80% AMI. (68 affordable units out of 228 total).

# Purpose of Rezoning:

- Develop new 9-story mixed-use (commercial-residential-community facility) building containing 211,500 square feet of floor area (4.6 FAR).Redevelop Block 4134, Lot 1 (formerly Block 4134, Lots 1, 2, 4, 62, 63, and 70 and Block 4133, Lot 12) with a new mixed-use building.
  - 189,808 square feet of residential floor area (228 dwelling units),
  - 19,668 square feet of retail floor area (Use Group 6)
  - 2,024 square feet of community facility floor area.
  - 225 accessory parking spaces would be provided (95 commercial, 2 community facility and 128 residential) on the cellar level.