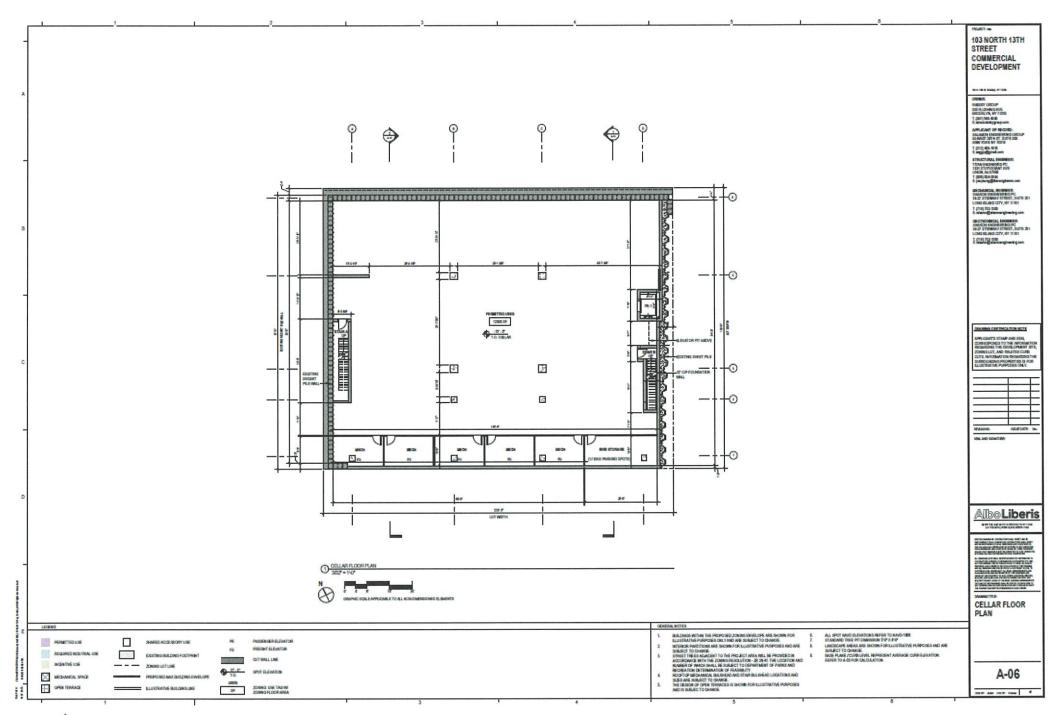

# Purpose of Rezoning:

- Develop new 9-story mixed-use (commercial-residential-community facility) building containing 211,500 square feet of floor area (4.6 FAR).Redevelop Block 4134, Lot 1 (formerly Block 4134, Lots 1, 2, 4, 62, 63, and 70 and Block 4133, Lot 12) with a new mixed-use building.
  - 189,808 square feet of residential floor area (228 dwelling units),
  - 19,668 square feet of retail floor area (Use Group 6)
  - 2,024 square feet of community facility floor area.
  - 225 accessory parking spaces would be provided (95 commercial, 2 community facility and 128 residential) on the cellar level.

| ZR Section                            | Regulation                       | Permitted/Required             | Proposed                                | Compliance Notes                                                                                                |
|---------------------------------------|----------------------------------|--------------------------------|-----------------------------------------|-----------------------------------------------------------------------------------------------------------------|
| RESIDENTIAL -                         | USE GROUP 2                      |                                | ·                                       | alle anni a ser anni a anni |
| 22-10                                 | Use Group                        | 1. 2. 3, 4 5. 5, 5c.7 8, 9, 14 | 246                                     | Comptes                                                                                                         |
| 23-32                                 | LoxArea                          | 1,700 sq ft.                   | 46,360 sq ft                            | Comples                                                                                                         |
| 23-153                                | Lot Coverage                     | 30.134 sq.ft.                  | 24 022 sq.ft                            | Comples                                                                                                         |
| 23-153                                | FAR Base                         | 4 00                           | * * * · · * · · · · · · · · · · · · · · |                                                                                                                 |
| 23-154                                | FAR Max                          | 46                             | 413                                     | Comptes                                                                                                         |
| 33-121                                | F.A.R. (Commercial)              | 4 00                           | 0.42                                    | Comptes                                                                                                         |
| 33-121                                | F.A.R. (Community<br>Facility)   | 4 00                           | 0.04                                    |                                                                                                                 |
| 23-154                                | FA.R.(Mixed Dov<br>Use)          | 4 60                           | 46                                      | Comptes                                                                                                         |
| 23-154                                | Residential                      |                                |                                         |                                                                                                                 |
| 33-121                                | Floor Area<br>Commercial         | 213,256 sq ft.                 | 189,808 sq ft                           | Comples                                                                                                         |
|                                       | Floor Area                       | 92 720 sq fi                   | 19,668 sq ft                            | Compiles                                                                                                        |
| 33-121                                | Community Facility Floor Area    | 185,440 sq ft                  | 2,024                                   |                                                                                                                 |
| 23-154                                | Mixed Use Dev<br>Floor Area      | 213,256 sq ft.                 | 211,500 sq ft                           | Comples                                                                                                         |
| 23-22                                 |                                  | 307                            | 228                                     | Compiles                                                                                                        |
| 23-662                                | Density<br>Min Base Height       | 90/<br>4Ů-Û                    | 75'-0'                                  | Comples                                                                                                         |
| 23-864                                |                                  | 45±0*<br>75′-0*                | 75'-0'                                  | Comples                                                                                                         |
| 23-664                                | Max Base Height Max Bldg, Height | 75-0<br>90'-0'/9 Stones        | 95'-0'19 Stories                        | Complies                                                                                                        |
| 23-45                                 | Front Yard                       | N/A                            | N/A<br>N/A                              | Complies                                                                                                        |
| 23-462                                | Side Yard                        | N/A                            | N/A                                     | Comples                                                                                                         |
| 23-47                                 | Rear Yard                        | 30-0,                          | 300.                                    | Comples                                                                                                         |
| 25-811                                | Bike Parking(Res)                | 114                            | 114                                     | Compiles                                                                                                        |
| 36-711                                | Bike Parking(Comm)               | 2 2676                         | 2                                       | Comples                                                                                                         |
| 23-03                                 | Street Tree                      | 1 per 25' of                   | 5 on site                               | Comples                                                                                                         |
| · · · · · · · · · · · · · · · · · · · |                                  | frortage = 8 trees             | 3 off site                              | <del> </del>                                                                                                    |
| 26.00                                 | Parking                          |                                | i the                                   |                                                                                                                 |
| 36-20                                 | Commercia/                       | 20                             | 95<br>2                                 | Comples                                                                                                         |
| 36-20                                 | Community Facility               | ···                            |                                         | Comples                                                                                                         |
| 25-251                                | Residential                      | 34                             | 128                                     | Comples                                                                                                         |
| 36-62                                 | Loading Berth                    | None                           | None                                    | Comples                                                                                                         |