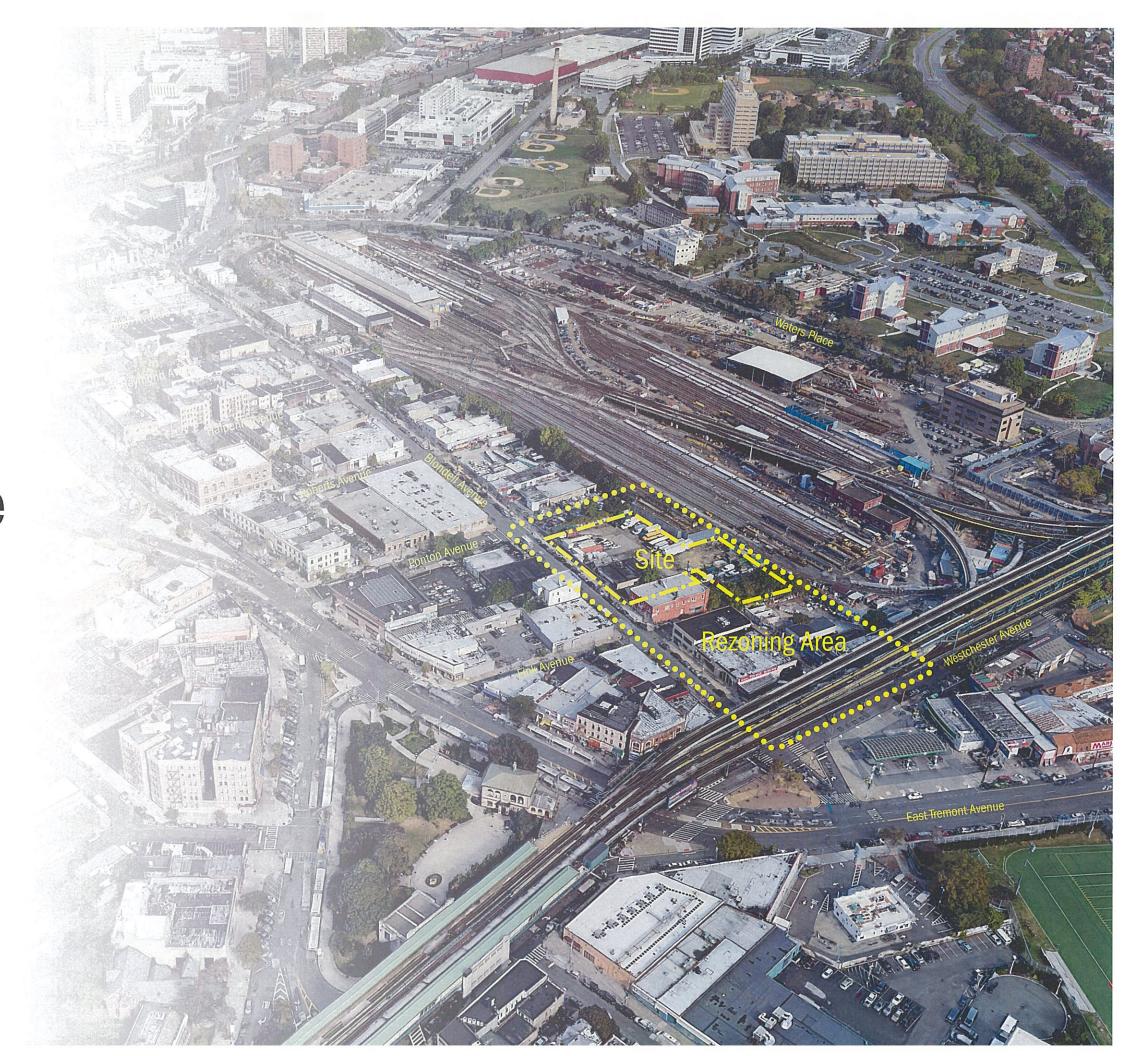

# **BLONDELL AVENUE REZONING**

## • Rezoning:

- M1-1 to R7A/C2-4 (all lots on blocks 4134 and 4133)
  - Redevelop Block 4134, Lot 1 (formerly Block 4134, Lots 1, 2, 4, 62, 63, and 70 and Block 4133, Lot 12) with a new mixed-use building.

# • Demapping:

• Demap unbuilt portion of Fink Avenue.