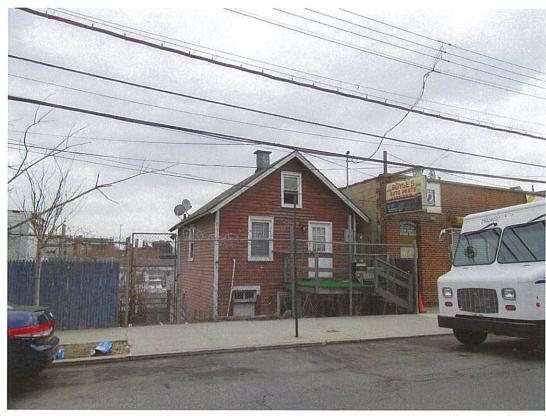

1. View of the Site facing southeast from Blondell Avenue.

3. View of the Site facing northeast from Blondell Avenue.

2. View of the Site facing east from Blondell Avenue.

View of Ponton Avenue facing northeast toward Blondell Avenue (Site at right).

6. View of Blondell Avenue facing southeast from Ponton Avenue (Site at left).

Photographs Taken on September 19, 2016

5. View of Ponton Avenue facing southwest from the Site.

7. View of the sidewalk along the east side of Blondell Avenue facing southeast (Site at left).

9. View of the west side of Blondell Avenue facing southwest from the Site.

8. View of the west side of Blondell Avenue facing northwest from the Site.

 View of the east side of Blondell Avenue facing southeast toward Fink Avenue.

12. View of the sidewalk along the east side of Blondell Avenue facing northwest (Site ahead, at right)

Page 4 of 12

11. View of Fink Avenue facing northeast toward Blondell Avenue.

1346 Blondell Avenue, Bronx

BLONDELL AVENUE REZONING

13. View of Fink Avenue facing southwest from Blondell Avenue.

15. View of the north side of Fink Avenue facing northwest from Cooper Avenue.

14. View of Fink Avenue facing southwest from Cooper Avenue.

16. View of the south side of Fink Avenue facing southwest from Cooper Avenue.

18. View of the Site facing northwest from the intersection of Cooper Avenue and Fink Avenue.

Page 6 of 12

17. View of Cooper Avenue facing southeast toward Fink Avenue from the Site.

 View of the east side of Cooper Avenue between Fink Avenue and Westchester Avenue facing northeast.

21. View of Cooper Avenue facing northwest from Westchester Avenue.

20. View of the east side of Cooper Avenue facing northeast from Westchester Avenue.

22. View of the north side of Westchester Avenue facing northeast.

24. View of the sidewalk along the north side of Westchester Avenue facing east.

Page 8 of 12

23. View of the sidewalk along the north side of Westchester Avenue facing west.

25. View of Westchester Avenue facing west toward Cooper Avenue.

27. View of Westchester Avenue facing east from Blondell Avenue.

Page 9 of 12

26. View of the south side of Westchester Avenue facing southeast from Cooper Avenue.

28. View of the north side of Westchester Avenue facing northwest toward Blondell Avenue.

30. View of Blondell Avenue facing northwest from Westchester Avenue (Site far ahead, at right).

29. View of the south side of Westchester Avenue facing south from Blondell Avenue.

31. View of the sidewalk along the east side of Blondell Avenue facing northwest from Westchester Avenue.

33. View of the east side of Blondell Avenue between Fink Avenue and Westchester Avenue facing northeast (Site at far left).

32. View of the sidewalk along the east side of Blondell Avenue facing southeast from Fink Avenue.

 View of the east side of Blondell Avenue between Fink Avenue and Westchester Avenue facing southeast.

35. View of the west side of Blondell Avenue between Fink Avenue and Westchester Avenue facing northwest.

PROGRESS SET 09.24.18

TRANSIT ZONE MAP

T-002.00

FINK AVE.

FINK AVE.

FEMA MAP

BLONDEL AVE.