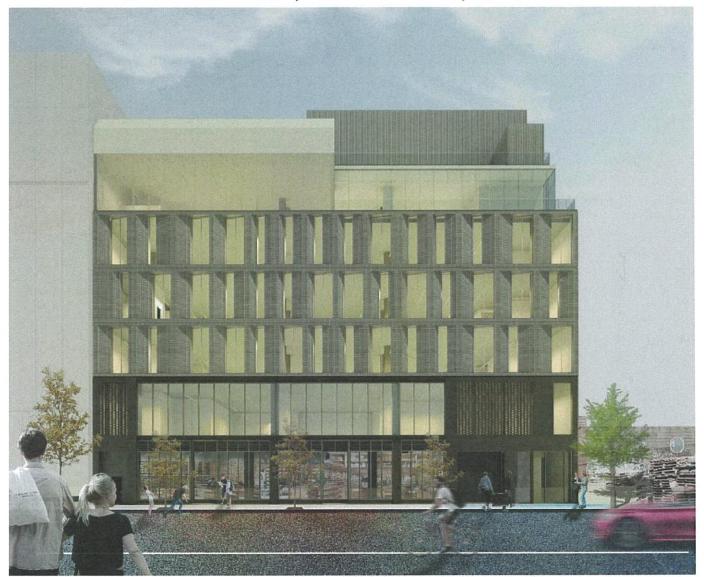

Just a short walk from Brooklyn College, the building will have 115 thousand square feet of new space, with 114 residential units. The project will provide opportunity for retail growth in the area, with nearly 30,000 square feet available on the first two floors.

The project will have a tremendously positive impact on the immediate neighborhood and borough more broadly. It will bring many local construction jobs to the area. In fact, SL Green has reached a deal with the 32BJ Union to provide good, living-wage jobs to the community.

Affordability is also of paramount concern to the developers— as they will provide 35 permanently affordable units at 1640 Flatbush. That means 30 percent of the total units will be affordable.

Chairman MILO E. RIVERSO\*