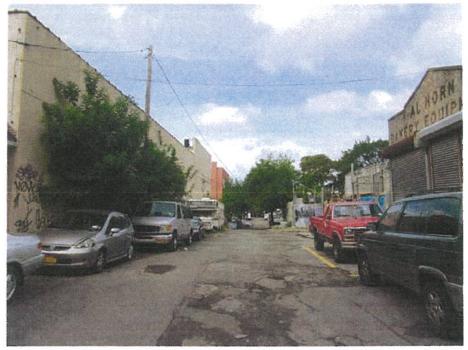

1. View of the Site facing southeast from Blondell Avenue.

3. View of the Site facing northeast from Blondell Avenue.

2. View of the Site facing east from Blondell Avenue.

View of Ponton Avenue facing northeast toward Blondell Avenue (Site at right).

6. View of Blondell Avenue facing southeast from Ponton Avenue (Site at left).

Photographs Taken on September 19, 2016

5. View of Ponton Avenue facing southwest from the Site.

7. View of the sidewalk along the east side of Blondell Avenue facing southeast (Site at left).

9. View of the west side of Blondell Avenue facing southwest from the Site.

8. View of the west side of Blondell Avenue facing northwest from the Site.

 View of the east side of Blondell Avenue facing southeast toward Fink Avenue.

12. View of the sidewalk along the east side of Blondell Avenue facing northwest (Site ahead, at right)

Page 4 of 12

11. View of Fink Avenue facing northeast toward Blondell Avenue.

1346 Blondell Avenue, Bronx