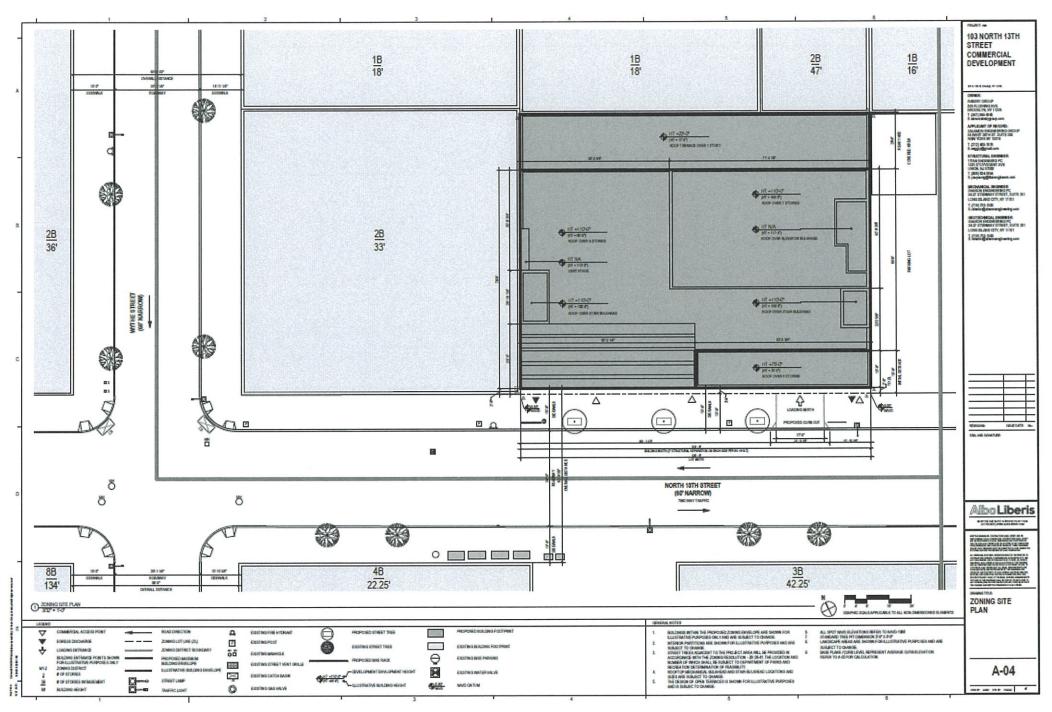

# Purpose of Rezoning:

- Develop new 9-story mixed-use (commercial-residential-community facility) building containing 211,500 square feet of floor area (4.6 FAR).Redevelop Block 4134, Lot 1 (formerly Block 4134, Lots 1, 2, 4, 62, 63, and 70 and Block 4133, Lot 12) with a new mixed-use building.
  - 189,808 square feet of residential floor area (228 dwelling units),
  - 19,668 square feet of retail floor area (Use Group 6)
  - 2,024 square feet of community facility floor area.
  - 225 accessory parking spaces would be provided (95 commercial, 2 community facility and 128 residential) on the cellar level.

| ZR Section                            | Regulation                       | Permitted/Required             | Proposed                                | Compliance Notes                                                                                                |
|---------------------------------------|----------------------------------|--------------------------------|-----------------------------------------|-----------------------------------------------------------------------------------------------------------------|
| RESIDENTIAL -                         | USE GROUP 2                      |                                | ·                                       | alle anni a ser anni a anni |
| 22-10                                 | Use Group                        | 1. 2. 3, 4 5. 5, 5c.7 8, 9, 14 | 246                                     | Comptes                                                                                                         |
| 23-32                                 | LoxArea                          | 1,700 sq ft.                   | 46,360 sq ft                            | Comples                                                                                                         |
| 23-153                                | Lot Coverage                     | 30.134 sq.ft.                  | 24 022 sq.ft                            | Comples                                                                                                         |
| 23-153                                | FAR Base                         | 4 00                           | * * * · · * · · · · · · · · · · · · · · |                                                                                                                 |
| 23-154                                | FAR Max                          | 46                             | 413                                     | Comptes                                                                                                         |
| 33-121                                | F.A.R. (Commercial)              | 4 00                           | 0.42                                    | Comptes                                                                                                         |
| 33-121                                | F.A.R. (Community<br>Facility)   | 4 00                           | 0.04                                    |                                                                                                                 |
| 23-154                                | FA.R.(Mixed Dov<br>Use)          | 4 60                           | 46                                      | Comptes                                                                                                         |
| 23-154                                | Residential                      |                                |                                         |                                                                                                                 |
| 33-121                                | Floor Area<br>Commercial         | 213,256 sq ft.                 | 189,808 sq ft                           | Comples                                                                                                         |
|                                       | Floor Area                       | 92 720 sq fi                   | 19,668 sq ft                            | Compiles                                                                                                        |
| 33-121                                | Community Facility Floor Area    | 185,440 sq ft                  | 2,024                                   |                                                                                                                 |
| 23-154                                | Mixed Use Dev<br>Floor Area      | 213,256 sq ft.                 | 211,500 sq ft                           | Comples                                                                                                         |
| 23-22                                 |                                  | 307                            | 228                                     | Compiles                                                                                                        |
| 23-662                                | Density<br>Min Base Height       | 90/<br>4Ů-Û                    | 75'-0'                                  | Comples                                                                                                         |
| 23-864                                |                                  | 45±0*<br>75′-0*                | 75'-0'                                  | Comples                                                                                                         |
| 23-664                                | Max Base Height Max Bldg, Height | 75-0<br>90'-0'/9 Stones        | 95'-0'19 Stories                        | Complies                                                                                                        |
| 23-45                                 | Front Yard                       | N/A                            | N/A<br>N/A                              | Complies                                                                                                        |
| 23-462                                | Side Yard                        | N/A                            | N/A                                     | Comples                                                                                                         |
| 23-47                                 | Rear Yard                        | 30-0,                          | 300.                                    | Comples                                                                                                         |
| 25-811                                | Bike Parking(Res)                | 114                            | 114                                     | Compiles                                                                                                        |
| 36-711                                | Bike Parking(Comm)               | 2 2676                         | 2                                       | Comples                                                                                                         |
| 23-03                                 | Street Tree                      | 1 per 25' of                   | 5 on site                               | Comples                                                                                                         |
| · · · · · · · · · · · · · · · · · · · |                                  | frortage = 8 trees             | 3 off site                              | <del> </del>                                                                                                    |
| 26.00                                 | Parking                          |                                | i the                                   |                                                                                                                 |
| 36-20                                 | Commercia/                       | 20                             | 95<br>2                                 | Comples                                                                                                         |
| 36-20                                 | Community Facility               | ···                            |                                         | Comples                                                                                                         |
| 25-251                                | Residential                      | 34                             | 128                                     | Comples                                                                                                         |
| 36-62                                 | Loading Berth                    | None                           | None                                    | Comples                                                                                                         |