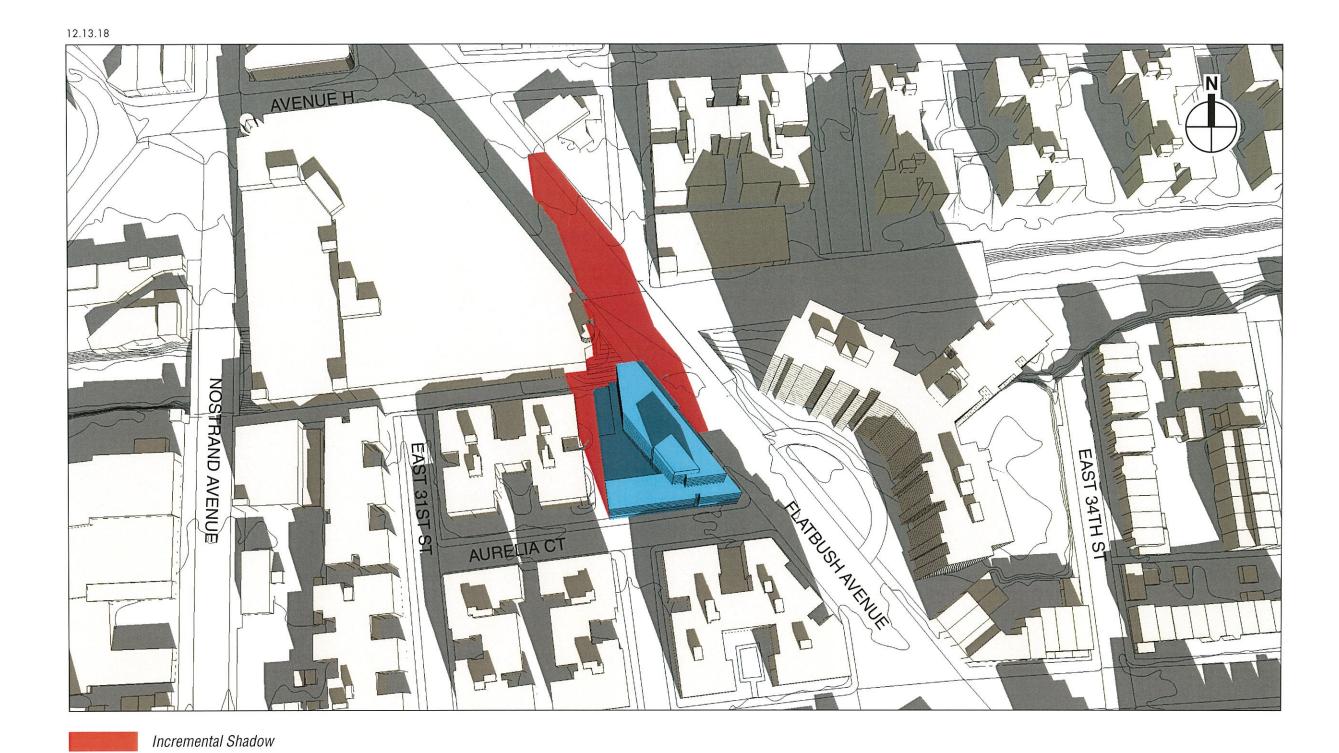

ure illustrates the daily path or "sweep" of shadows that would occur, absent intervening structures, from the proposed project on the winter solstice analysis day. The shadows are shown at 90-minute intervals from approximately 90 minutes after sunrise until 90 minutes before sunset, following New York City Technical Manual methodology. Times are given in Eastern Standard Time. On December 21, shadows are longer than at any other time of year.



Detailed topographic information and existing buildings and structures were modeled to account for baseline shadows. Incremental shadows (new shadows that would be generated by the proposed project and that would not overlap with existing shadows) are highlighted in red. Existing shadows (in gray) and remaining areas of sunlight are also shown.









**SPRING AND FALL EQUINOXES: MARCH 21 AND SEPTEMBER 21** 



March 21 and September 21 represent the mid-points between the summer and winter solstices, and shadows on March 21 and September 21 are approximately the same in terms of length, angle and daily pattern. Times are given in Eastern Daylight Time.















#### **SUMMER SOLSTICE: JUNE 21**



On June 21, shadows through the middle of the day are shorter than at any other time of year. Morning and late afternoon shadows fall further south than on any other day. Times are given in Eastern Daylight Time.











moromornar onadon









| Appearance Card                                               |
|---------------------------------------------------------------|
| I intend to appear and speak on Int. No. Res. N