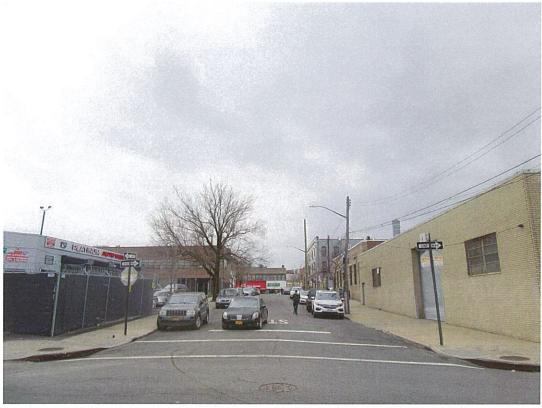

1. View of the Site facing southeast from Blondell Avenue.

3. View of the Site facing northeast from Blondell Avenue.

2. View of the Site facing east from Blondell Avenue.

View of Ponton Avenue facing northeast toward Blondell Avenue (Site at right).

6. View of Blondell Avenue facing southeast from Ponton Avenue (Site at left).

Photographs Taken on September 19, 2016

5. View of Ponton Avenue facing southwest from the Site.

7. View of the sidewalk along the east side of Blondell Avenue facing southeast (Site at left).

9. View of the west side of Blondell Avenue facing southwest from the Site.

8. View of the west side of Blondell Avenue facing northwest from the Site.

 View of the east side of Blondell Avenue facing southeast toward Fink Avenue.

12. View of the sidewalk along the east side of Blondell Avenue facing northwest (Site ahead, at right)

Page 4 of 12

11. View of Fink Avenue facing northeast toward Blondell Avenue.

1346 Blondell Avenue, Bronx