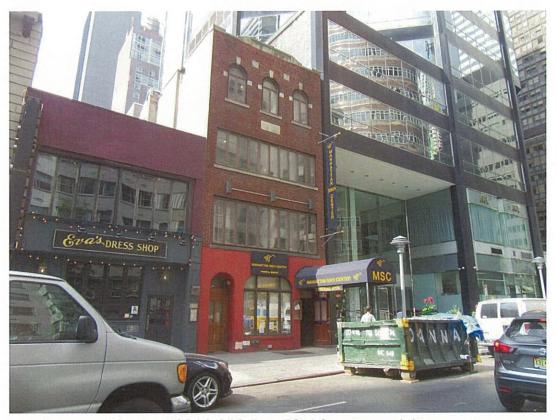

# **Block 1327, Lot 19**

- FAR: 3.8 (4.0 max)
- 9,546 sf
- 60 feet tall, 6 stories
- Proposed Commercial Use ground floor (1,500 sf)
- Residential Use floors 2-6 (5 units)

1. View of 235-237 East 53rd Street, containing 2 food service establishments and a barber shop in the ground floor.

3. View of 240-242 East 53rd Street containing a ground floor book shop and office buildings.

2. View of 216-218 East 53rd Street containing a place of worship and a dress shop in the ground floor, respectively.