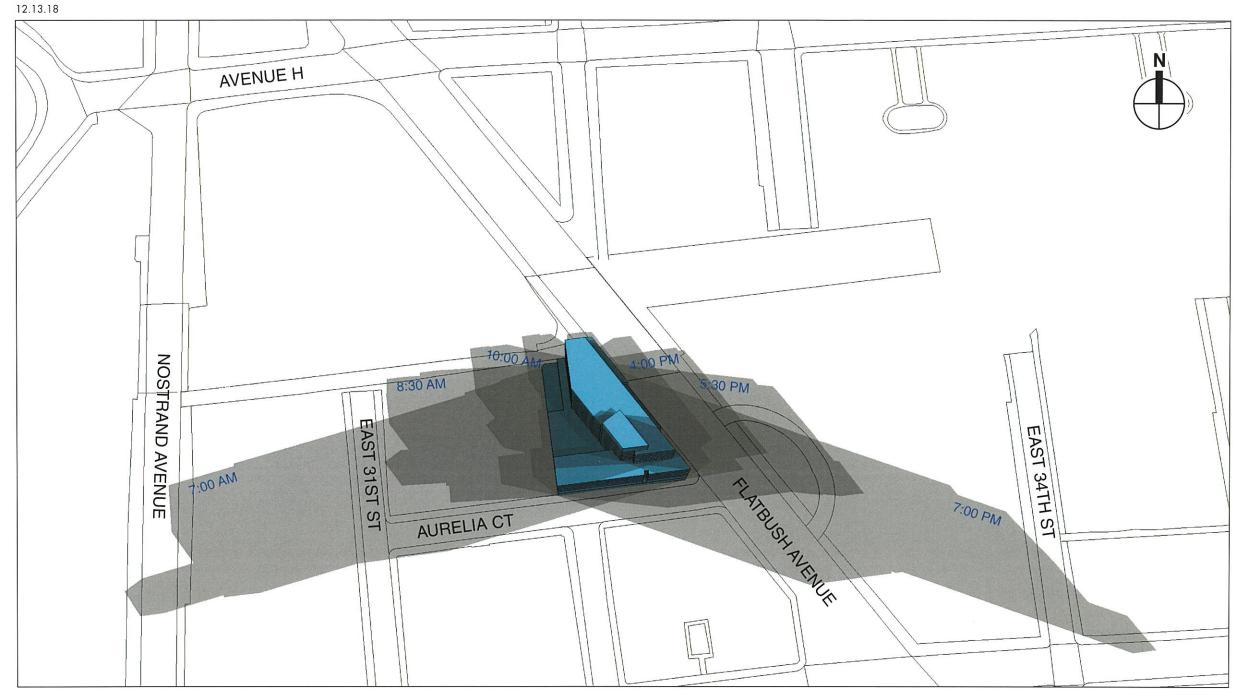

# **BLONDELL AVENUE REZONING**

## • Rezoning:

- M1-1 to R7A/C2-4 (all lots on blocks 4134 and 4133)
  - Redevelop Block 4134, Lot 1 (formerly Block 4134, Lots 1, 2, 4, 62, 63, and 70 and Block 4133, Lot 12) with a new mixed-use building.

# Purpose of Rezoning:

- Develop new 9-story mixed-use (commercial-residential-community facility) building containing 211,500 square feet of floor area (4.6 FAR).Redevelop Block 4134, Lot 1 (formerly Block 4134, Lots 1, 2, 4, 62, 63, and 70 and Block 4133, Lot 12) with a new mixed-use building.
  - 189,808 square feet of residential floor area (228 dwelling units),
  - 19,668 square feet of retail floor area (Use Group 6)
  - 2,024 square feet of community facility floor area.
  - 225 accessory parking spaces would be provided (95 commercial, 2 community facility and 128 residential) on the cellar level.