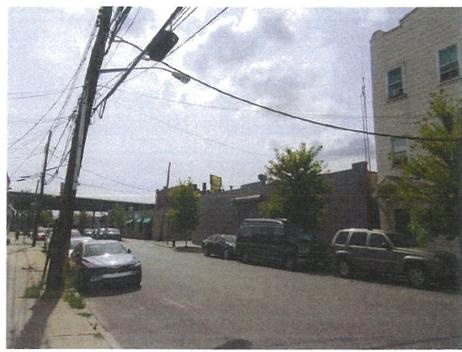

1. View of the Site facing southeast from Blondell Avenue.

3. View of the Site facing northeast from Blondell Avenue.

2. View of the Site facing east from Blondell Avenue.

View of Ponton Avenue facing northeast toward Blondell Avenue (Site at right).

6. View of Blondell Avenue facing southeast from Ponton Avenue (Site at left).

Photographs Taken on September 19, 2016

5. View of Ponton Avenue facing southwest from the Site.

7. View of the sidewalk along the east side of Blondell Avenue facing southeast (Site at left).