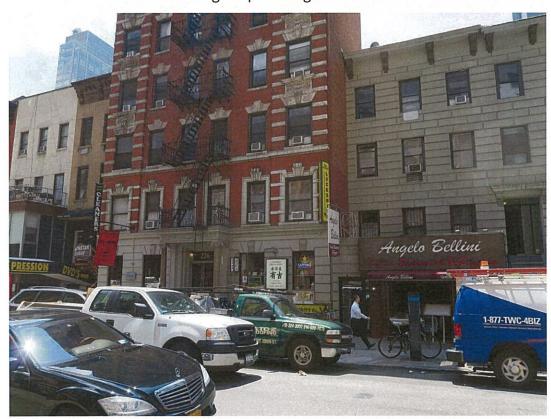

5. View of 220-224 East 53rd Street which contains 2 ground floor restaurants and a nail salon.