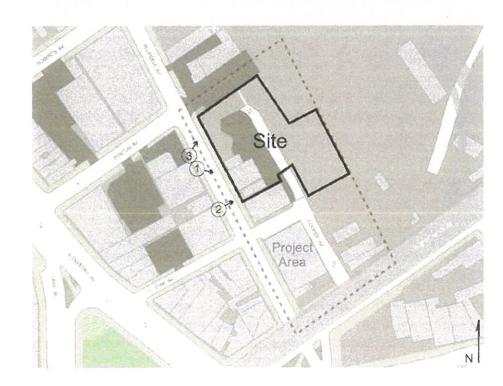

# EXISTING CONDITIONS

- 1. Existing Zoning Map;
- 2. Photographs;
- 3. Transit Zone Map

BLONDELL AVENUE REZONING

0

4¢

4d

45

BLONDELL **AVENUE REZONING** 

### Area Map 1346 Blondell Avenue, Bronx Block 4134, Lot 1 & Block 4133 Lots 1, 2, 8, 10, 12, 61, 62, 63 Project ID #P2012X0046 Project Information \* \* 600' Radius Development Site Project Area Zoning Districts Special Districts **Existing Commercial Overlays** VIII 01-1 7/2 C2-1 ₩X C1-2 C2-2 W/ C1-3 W/ C2-3 888 C1-4 C2-4 272 C15 C2.5 Subway Entries 5037 Block Numbers Property Lines 5 Number of Floors Land Uses One & Two Family Residential Buildings Multi-Family Residential Buildings (Walk-up) Multi-Family Residential Buildings (Elevator) Mixed Residential & Commercial Buildings Commercial/Office Buildings Industrial/Manufacturing Transportation/Utility Public Facilities & Institutions Open Space Parking Facilities Vacant Land No Data/Other