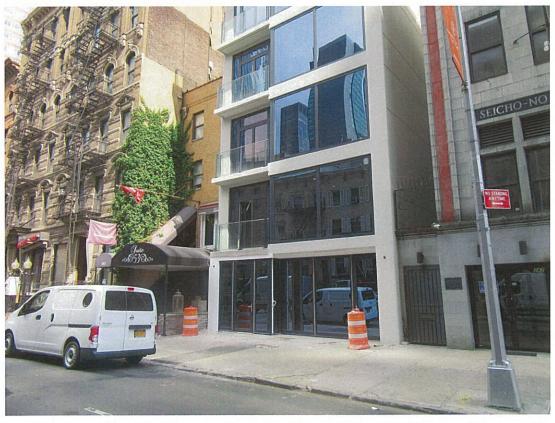

# **Block 1327, Lot 19**

- FAR: 3.8 (4.0 max)
- 9,546 sf
- 60 feet tall, 6 stories
- Proposed Commercial Use ground floor (1,500 sf)
- Residential Use floors 2-6 (5 units)

1. View of 235-237 East 53rd Street, containing 2 food service establishments and a barber shop in the ground floor.

3. View of 240-242 East 53rd Street containing a ground floor book shop and office buildings.

2. View of 216-218 East 53rd Street containing a place of worship and a dress shop in the ground floor, respectively.

4. View of 246 East 53rd Street containing a deli and custom framing shop in the ground floor.

6. View of 224-226 East 53rd Street containing 3 restaurants, a cleaners, and a lock and security company in the ground floor.

5. View of 220-224 East 53rd Street which contains 2 ground floor restaurants and a nail salon.