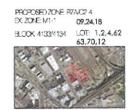

## • Rezoning:

- M1-1 to R7A/C2-4 (all lots on blocks 4134 and 4133)
  - Redevelop Block 4134, Lot 1 (formerly Block 4134, Lots 1, 2, 4, 62, 63, and 70 and Block 4133, Lot 12) with a new mixed-use building.

# Purpose of Rezoning:

- Develop new 9-story mixed-use (commercial-residential-community facility) building containing 211,500 square feet of floor area (4.6 FAR).Redevelop Block 4134, Lot 1 (formerly Block 4134, Lots 1, 2, 4, 62, 63, and 70 and Block 4133, Lot 12) with a new mixed-use building.
  - 189,808 square feet of residential floor area (228 dwelling units),
  - 19,668 square feet of retail floor area (Use Group 6)
  - 2,024 square feet of community facility floor area.
  - 225 accessory parking spaces would be provided (95 commercial, 2 community facility and 128 residential) on the cellar level.

### 1346 Blondell Avenue Community District 11, The Bronx 9/24/18 Zoning Map 4b

Matter underlined is new, to be added;
Matter struck out is to be deleted;
Matter within # # is defined in Section 12-10;