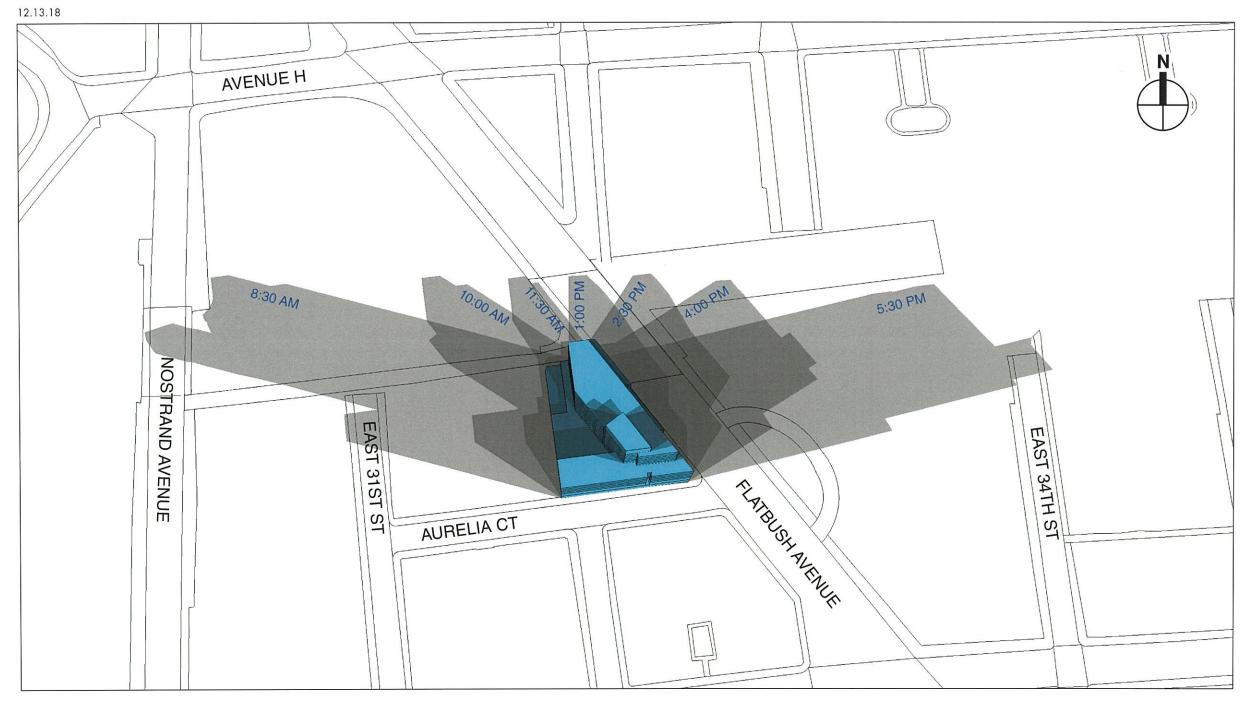

ur, absent intervening structures, from the proposed project on the winter solstice analysis day. The shadows are shown at 90-minute intervals from approximately 90 minutes after sunrise until 90 minutes before sunset, following New York City Technical Manual methodology. Times are given in Eastern Standard Time. On December 21, shadows are longer than at any other time of year.



Detailed topographic information and existing buildings and structures were modeled to account for baseline shadows. Incremental shadows (new shadows that would be generated by the proposed project and that would not overlap with existing shadows) are highlighted in red. Existing shadows (in gray) and remaining areas of sunlight are also shown.









**SPRING AND FALL EQUINOXES: MARCH 21 AND SEPTEMBER 21** 



March 21 and September 21 represent the mid-points between the summer and winter solstices, and shadows on March 21 and September 21 are approximately the same in terms of length, angle and daily pattern. Times are given in Eastern Daylight Time.















#### **SUMMER SOLSTICE: JUNE 21**



On June 21, shadows through the middle of the day are shorter than at any other time of year. Morning and late afternoon shadows fall further south than on any other day. Times are given in Eastern Daylight Time.











moromornar onadon









| Appearance Card                                               |
|---------------------------------------------------------------|
| I intend to appear and speak on Int. No. Res. No.             |
| Date: 3/19/2019