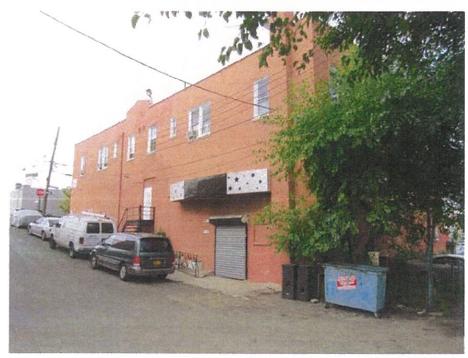

1. View of the Site facing southeast from Blondell Avenue.

3. View of the Site facing northeast from Blondell Avenue.

2. View of the Site facing east from Blondell Avenue.

View of Ponton Avenue facing northeast toward Blondell Avenue (Site at right).

6. View of Blondell Avenue facing southeast from Ponton Avenue (Site at left).

Photographs Taken on September 19, 2016

5. View of Ponton Avenue facing southwest from the Site.

7. View of the sidewalk along the east side of Blondell Avenue facing southeast (Site at left).

9. View of the west side of Blondell Avenue facing southwest from the Site.

8. View of the west side of Blondell Avenue facing northwest from the Site.

 View of the east side of Blondell Avenue facing southeast toward Fink Avenue.

12. View of the sidewalk along the east side of Blondell Avenue facing northwest (Site ahead, at right)

Page 4 of 12

11. View of Fink Avenue facing northeast toward Blondell Avenue.

1346 Blondell Avenue, Bronx