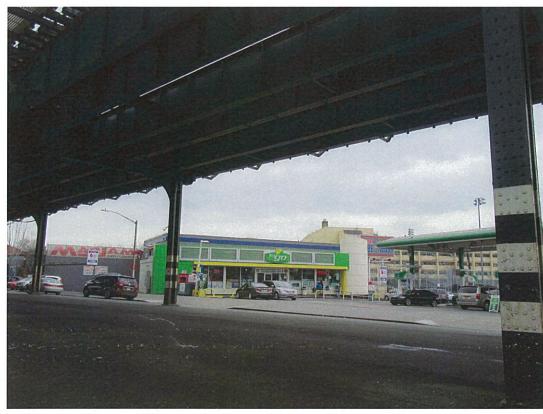

1. View of the Site facing southeast from Blondell Avenue.

3. View of the Site facing northeast from Blondell Avenue.

2. View of the Site facing east from Blondell Avenue.

View of Ponton Avenue facing northeast toward Blondell Avenue (Site at right).

6. View of Blondell Avenue facing southeast from Ponton Avenue (Site at left).

Photographs Taken on September 19, 2016

5. View of Ponton Avenue facing southwest from the Site.

7. View of the sidewalk along the east side of Blondell Avenue facing southeast (Site at left).

9. View of the west side of Blondell Avenue facing southwest from the Site.

8. View of the west side of Blondell Avenue facing northwest from the Site.

 View of the east side of Blondell Avenue facing southeast toward Fink Avenue.

12. View of the sidewalk along the east side of Blondell Avenue facing northwest (Site ahead, at right)

Page 4 of 12

11. View of Fink Avenue facing northeast toward Blondell Avenue.

1346 Blondell Avenue, Bronx

BLONDELL AVENUE REZONING

13. View of Fink Avenue facing southwest from Blondell Avenue.

15. View of the north side of Fink Avenue facing northwest from Cooper Avenue.

14. View of Fink Avenue facing southwest from Cooper Avenue.

16. View of the south side of Fink Avenue facing southwest from Cooper Avenue.

18. View of the Site facing northwest from the intersection of Cooper Avenue and Fink Avenue.

Page 6 of 12

17. View of Cooper Avenue facing southeast toward Fink Avenue from the Site.

 View of the east side of Cooper Avenue between Fink Avenue and Westchester Avenue facing northeast.

21. View of Cooper Avenue facing northwest from Westchester Avenue.

20. View of the east side of Cooper Avenue facing northeast from Westchester Avenue.

22. View of the north side of Westchester Avenue facing northeast.

24. View of the sidewalk along the north side of Westchester Avenue facing east.

Page 8 of 12

23. View of the sidewalk along the north side of Westchester Avenue facing west.

25. View of Westchester Avenue facing west toward Cooper Avenue.

27. View of Westchester Avenue facing east from Blondell Avenue.

Page 9 of 12

26. View of the south side of Westchester Avenue facing southeast from Cooper Avenue.

28. View of the north side of Westchester Avenue facing northwest toward Blondell Avenue.

30. View of Blondell Avenue facing northwest from Westchester Avenue (Site far ahead, at right).

29. View of the south side of Westchester Avenue facing south from Blondell Avenue.

31. View of the sidewalk along the east side of Blondell Avenue facing northwest from Westchester Avenue.

33. View of the east side of Blondell Avenue between Fink Avenue and Westchester Avenue facing northeast (Site at far left).

32. View of the sidewalk along the east side of Blondell Avenue facing southeast from Fink Avenue.

 View of the east side of Blondell Avenue between Fink Avenue and Westchester Avenue facing southeast.

35. View of the west side of Blondell Avenue between Fink Avenue and Westchester Avenue facing northwest.

PROGRESS SET 09.24.18

TRANSIT ZONE MAP

T-002.00

FINK AVE.

FINK AVE.

FEMA MAP

BLONDEL AVE.