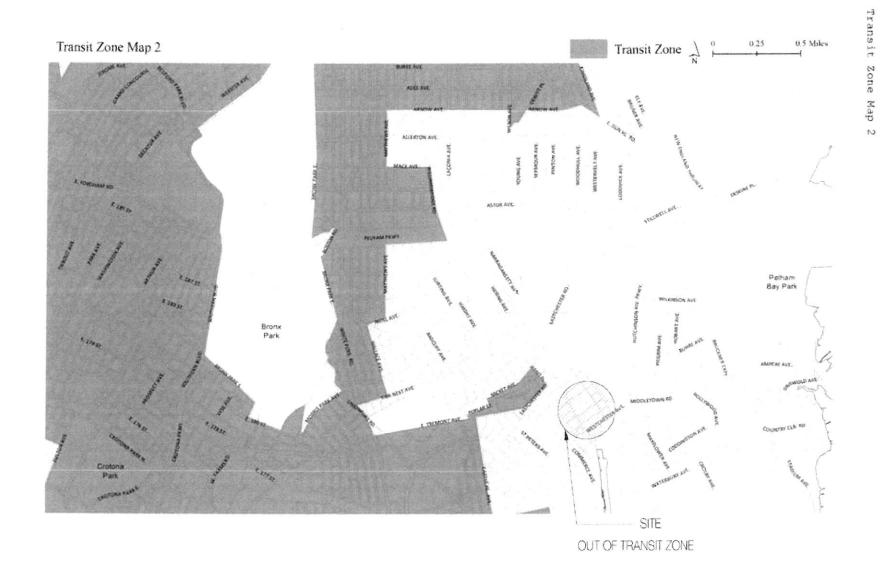

35. View of the west side of Blondell Avenue between Fink Avenue and Westchester Avenue facing northwest.

PROGRESS SET 09.24.18

TRANSIT ZONE MAP

T-002.00

FINK AVE.

FINK AVE.

FEMA MAP

BLONDEL AVE.

PROGRESS SET 08.15.18

TRANSIT ZONE MAP

T-003.00