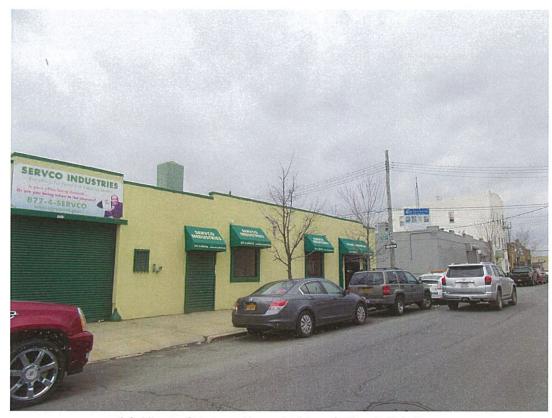

1. View of the Site facing southeast from Blondell Avenue.

3. View of the Site facing northeast from Blondell Avenue.

2. View of the Site facing east from Blondell Avenue.

View of Ponton Avenue facing northeast toward Blondell Avenue (Site at right).

6. View of Blondell Avenue facing southeast from Ponton Avenue (Site at left).

Photographs Taken on September 19, 2016

5. View of Ponton Avenue facing southwest from the Site.

7. View of the sidewalk along the east side of Blondell Avenue facing southeast (Site at left).

9. View of the west side of Blondell Avenue facing southwest from the Site.

8. View of the west side of Blondell Avenue facing northwest from the Site.

 View of the east side of Blondell Avenue facing southeast toward Fink Avenue.

12. View of the sidewalk along the east side of Blondell Avenue facing northwest (Site ahead, at right)

Page 4 of 12

11. View of Fink Avenue facing northeast toward Blondell Avenue.

1346 Blondell Avenue, Bronx

BLONDELL AVENUE REZONING

13. View of Fink Avenue facing southwest from Blondell Avenue.

15. View of the north side of Fink Avenue facing northwest from Cooper Avenue.

14. View of Fink Avenue facing southwest from Cooper Avenue.

16. View of the south side of Fink Avenue facing southwest from Cooper Avenue.

18. View of the Site facing northwest from the intersection of Cooper Avenue and Fink Avenue.

Page 6 of 12

17. View of Cooper Avenue facing southeast toward Fink Avenue from the Site.

 View of the east side of Cooper Avenue between Fink Avenue and Westchester Avenue facing northeast.

21. View of Cooper Avenue facing northwest from Westchester Avenue.

20. View of the east side of Cooper Avenue facing northeast from Westchester Avenue.

22. View of the north side of Westchester Avenue facing northeast.

24. View of the sidewalk along the north side of Westchester Avenue facing east.

Page 8 of 12

23. View of the sidewalk along the north side of Westchester Avenue facing west.

25. View of Westchester Avenue facing west toward Cooper Avenue.

27. View of Westchester Avenue facing east from Blondell Avenue.

Page 9 of 12

26. View of the south side of Westchester Avenue facing southeast from Cooper Avenue.

28. View of the north side of Westchester Avenue facing northwest toward Blondell Avenue.

30. View of Blondell Avenue facing northwest from Westchester Avenue (Site far ahead, at right).

29. View of the south side of Westchester Avenue facing south from Blondell Avenue.

31. View of the sidewalk along the east side of Blondell Avenue facing northwest from Westchester Avenue.

33. View of the east side of Blondell Avenue between Fink Avenue and Westchester Avenue facing northeast (Site at far left).

32. View of the sidewalk along the east side of Blondell Avenue facing southeast from Fink Avenue.

 View of the east side of Blondell Avenue between Fink Avenue and Westchester Avenue facing southeast.

35. View of the west side of Blondell Avenue between Fink Avenue and Westchester Avenue facing northwest.

PROGRESS SET 09.24.18

TRANSIT ZONE MAP

T-002.00

FINK AVE.

FINK AVE.

FEMA MAP

BLONDEL AVE.