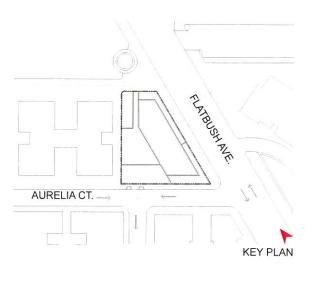

We are pleased to be here today in support of the development of a residential and commercial building at 1640 Flatbush Ave by SL Green.

The project will provide affordable housing of which thirty four of these units will be permanently affordable. The affordable housing component of this project will be overseen by a local Brooklyn based organization. In addition, SL Green will work directly with the community in its application to ensure that the neighborhood stays affordable for its current residents.

In regards to the streetscape and contextual design; there will be retail on the first and second floors that will in turn provide a lively streetscape that will contribute to the overall area. In addition, SL Green will seek to fill the retail space based on the needs identified by the community. Possible tenants could include a grocery store or an urgent care for example. The current space is an empty gas station, and this proposed project will reinvigorate the area while also increasing the safety of the area as well. The location of the project will also help to attract folks to the neighborhood since the proposed project is near the Flatbush Junction transit hub. Lastly, the architect who has been hired for this project has worked to create a design that is complimentary of the neighborhood.