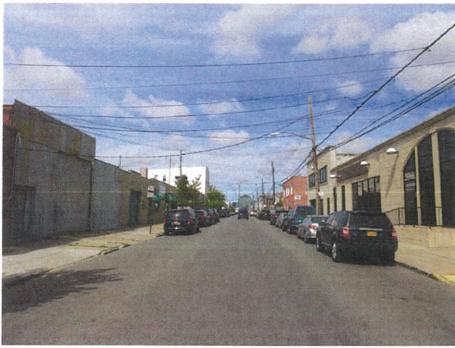

1. View of the Site facing southeast from Blondell Avenue.

3. View of the Site facing northeast from Blondell Avenue.

2. View of the Site facing east from Blondell Avenue.

View of Ponton Avenue facing northeast toward Blondell Avenue (Site at right).

6. View of Blondell Avenue facing southeast from Ponton Avenue (Site at left).

Photographs Taken on September 19, 2016

5. View of Ponton Avenue facing southwest from the Site.

7. View of the sidewalk along the east side of Blondell Avenue facing southeast (Site at left).