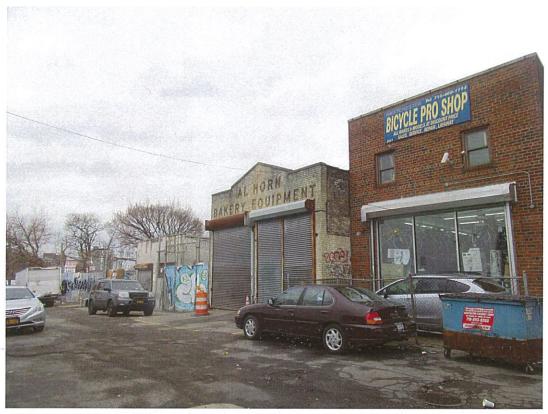

1. View of the Site facing southeast from Blondell Avenue.

3. View of the Site facing northeast from Blondell Avenue.

2. View of the Site facing east from Blondell Avenue.

View of Ponton Avenue facing northeast toward Blondell Avenue (Site at right).

6. View of Blondell Avenue facing southeast from Ponton Avenue (Site at left).

Photographs Taken on September 19, 2016

5. View of Ponton Avenue facing southwest from the Site.

7. View of the sidewalk along the east side of Blondell Avenue facing southeast (Site at left).

9. View of the west side of Blondell Avenue facing southwest from the Site.

8. View of the west side of Blondell Avenue facing northwest from the Site.

 View of the east side of Blondell Avenue facing southeast toward Fink Avenue.

12. View of the sidewalk along the east side of Blondell Avenue facing northwest (Site ahead, at right)

Page 4 of 12

11. View of Fink Avenue facing northeast toward Blondell Avenue.

1346 Blondell Avenue, Bronx