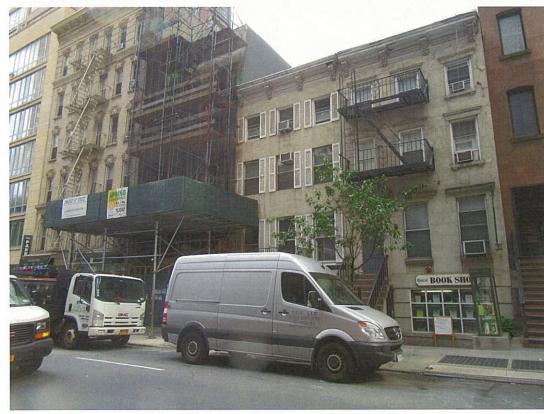

# **Block 1327, Lot 19**

- FAR: 3.8 (4.0 max)
- 9,546 sf
- 60 feet tall, 6 stories
- Proposed Commercial Use ground floor (1,500 sf)
- Residential Use floors 2-6 (5 units)

1. View of 235-237 East 53rd Street, containing 2 food service establishments and a barber shop in the ground floor.

3. View of 240-242 East 53rd Street containing a ground floor book shop and office buildings.

2. View of 216-218 East 53rd Street containing a place of worship and a dress shop in the ground floor, respectively.

4. View of 246 East 53rd Street containing a deli and custom framing shop in the ground floor.

6. View of 224-226 East 53rd Street containing 3 restaurants, a cleaners, and a lock and security company in the ground floor.