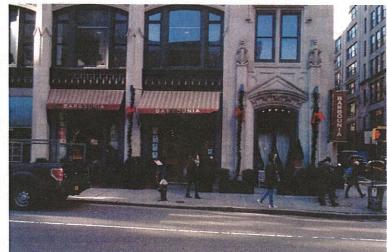

Date: March 14, 2019

Hon. Carlina Rivera Councilmember NYC Council New York, NY

RE: Thessabul LLC d/b/a Barbounia sidewalk cafe 250 Park Ave South, NYC, 10003

Dear Councilmember Rivera:

As you are aware, this office represents the above referenced restaurant in its application for a sidewalk cafe. Your office and I have been reviewing the application and have reached a mutually agreeable compromise as follows:

- 1- The application will be reduced in size from its current 12 tables and 31 seats, as approved by DCA, to 6 tables and 21 seats.
- 2- Specifically, all of the tables on 20th Street will be eliminated and the tables on Park Avenue South will be reduced to a total of three tables on either side of the entrance, as shown on the attached revised plan.
- 3- The closing hours of the cafe will be 11pm on Friday and Saturday and 10pm all other nights.
- 4- All planters will be removed from Park Avenue South at all times during the cafe season when the sidewalk cafe is in operation.