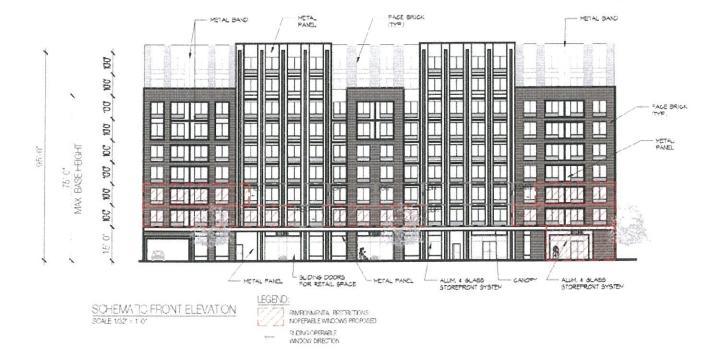

# Purpose of Rezoning:

- Develop new 9-story mixed-use (commercial-residential-community facility) building containing 211,500 square feet of floor area (4.6 FAR).Redevelop Block 4134, Lot 1 (formerly Block 4134, Lots 1, 2, 4, 62, 63, and 70 and Block 4133, Lot 12) with a new mixed-use building.
  - 189,808 square feet of residential floor area (228 dwelling units),
  - 19,668 square feet of retail floor area (Use Group 6)
  - 2,024 square feet of community facility floor area.
  - 225 accessory parking spaces would be provided (95 commercial, 2 community facility and 128 residential) on the cellar level.