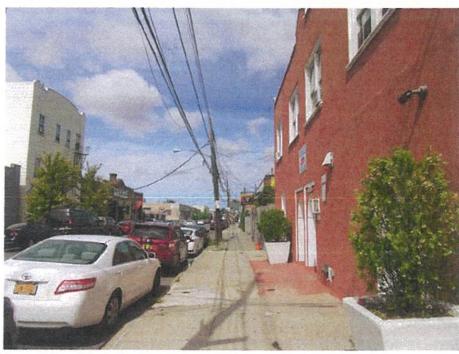

1. View of the Site facing southeast from Blondell Avenue.

3. View of the Site facing northeast from Blondell Avenue.

2. View of the Site facing east from Blondell Avenue.

View of Ponton Avenue facing northeast toward Blondell Avenue (Site at right).

6. View of Blondell Avenue facing southeast from Ponton Avenue (Site at left).

Photographs Taken on September 19, 2016

5. View of Ponton Avenue facing southwest from the Site.

7. View of the sidewalk along the east side of Blondell Avenue facing southeast (Site at left).

9. View of the west side of Blondell Avenue facing southwest from the Site.

8. View of the west side of Blondell Avenue facing northwest from the Site.

 View of the east side of Blondell Avenue facing southeast toward Fink Avenue.

12. View of the sidewalk along the east side of Blondell Avenue facing northwest (Site ahead, at right)

Page 4 of 12

11. View of Fink Avenue facing northeast toward Blondell Avenue.

1346 Blondell Avenue, Bronx