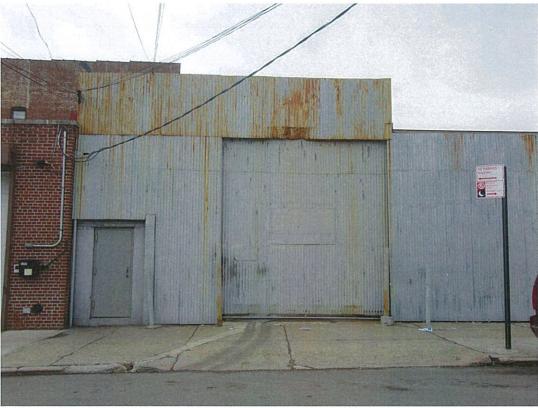

1. View of the Site facing southeast from Blondell Avenue.

3. View of the Site facing northeast from Blondell Avenue.

2. View of the Site facing east from Blondell Avenue.

View of Ponton Avenue facing northeast toward Blondell Avenue (Site at right).

6. View of Blondell Avenue facing southeast from Ponton Avenue (Site at left).

Photographs Taken on September 19, 2016

5. View of Ponton Avenue facing southwest from the Site.

7. View of the sidewalk along the east side of Blondell Avenue facing southeast (Site at left).

9. View of the west side of Blondell Avenue facing southwest from the Site.

8. View of the west side of Blondell Avenue facing northwest from the Site.

 View of the east side of Blondell Avenue facing southeast toward Fink Avenue.

12. View of the sidewalk along the east side of Blondell Avenue facing northwest (Site ahead, at right)

Page 4 of 12

11. View of Fink Avenue facing northeast toward Blondell Avenue.

1346 Blondell Avenue, Bronx

BLONDELL AVENUE REZONING

13. View of Fink Avenue facing southwest from Blondell Avenue.

15. View of the north side of Fink Avenue facing northwest from Cooper Avenue.

14. View of Fink Avenue facing southwest from Cooper Avenue.

16. View of the south side of Fink Avenue facing southwest from Cooper Avenue.

18. View of the Site facing northwest from the intersection of Cooper Avenue and Fink Avenue.

Page 6 of 12

17. View of Cooper Avenue facing southeast toward Fink Avenue from the Site.

 View of the east side of Cooper Avenue between Fink Avenue and Westchester Avenue facing northeast.

21. View of Cooper Avenue facing northwest from Westchester Avenue.

20. View of the east side of Cooper Avenue facing northeast from Westchester Avenue.

22. View of the north side of Westchester Avenue facing northeast.

24. View of the sidewalk along the north side of Westchester Avenue facing east.

Page 8 of 12

23. View of the sidewalk along the north side of Westchester Avenue facing west.

25. View of Westchester Avenue facing west toward Cooper Avenue.

27. View of Westchester Avenue facing east from Blondell Avenue.

Page 9 of 12

26. View of the south side of Westchester Avenue facing southeast from Cooper Avenue.

28. View of the north side of Westchester Avenue facing northwest toward Blondell Avenue.

30. View of Blondell Avenue facing northwest from Westchester Avenue (Site far ahead, at right).

29. View of the south side of Westchester Avenue facing south from Blondell Avenue.

31. View of the sidewalk along the east side of Blondell Avenue facing northwest from Westchester Avenue.

33. View of the east side of Blondell Avenue between Fink Avenue and Westchester Avenue facing northeast (Site at far left).

32. View of the sidewalk along the east side of Blondell Avenue facing southeast from Fink Avenue.

 View of the east side of Blondell Avenue between Fink Avenue and Westchester Avenue facing southeast.

35. View of the west side of Blondell Avenue between Fink Avenue and Westchester Avenue facing northwest.

PROGRESS SET 09.24.18

TRANSIT ZONE MAP

T-002.00

FINK AVE.

FINK AVE.

FEMA MAP

BLONDEL AVE.