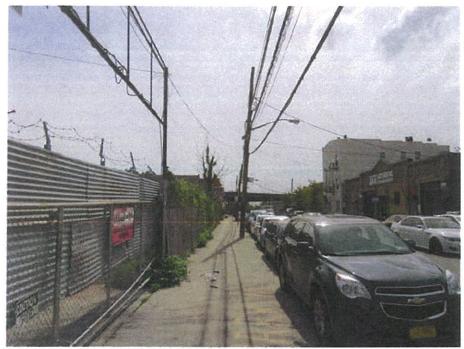

31. View of the sidewalk along the east side of Blondell Avenue facing northwest from Westchester Avenue.

33. View of the east side of Blondell Avenue between Fink Avenue and Westchester Avenue facing northeast (Site at far left).

32. View of the sidewalk along the east side of Blondell Avenue facing southeast from Fink Avenue.

 View of the east side of Blondell Avenue between Fink Avenue and Westchester Avenue facing southeast.