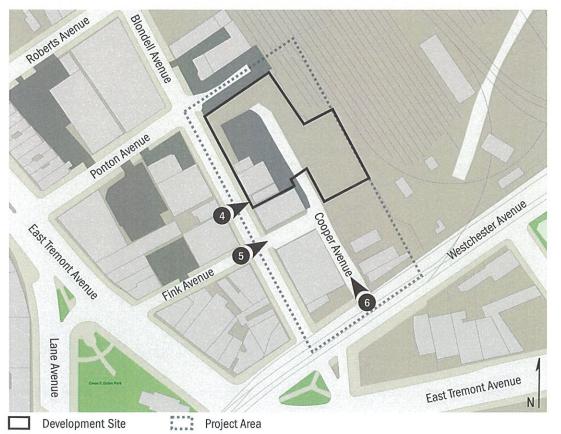

### Area Map 1346 Blondell Avenue, Bronx Block 4134, Lot 1 & Block 4133 Lots 1, 2, 8, 10, 12, 61, 62, 63 Project ID #P2012X0046 Project Information \* \* 600' Radius Development Site Project Area Zoning Districts Special Districts **Existing Commercial Overlays** VIII 01-1 7/2 C2-1 ₩X C1-2 C2-2 W/ C1-3 W/ C2-3 888 C1-4 C2-4 272 C15 C2.5 Subway Entries 5037 Block Numbers Property Lines 5 Number of Floors Land Uses One & Two Family Residential Buildings Multi-Family Residential Buildings (Walk-up) Multi-Family Residential Buildings (Elevator) Mixed Residential & Commercial Buildings Commercial/Office Buildings Industrial/Manufacturing Transportation/Utility Public Facilities & Institutions Open Space Parking Facilities Vacant Land No Data/Other