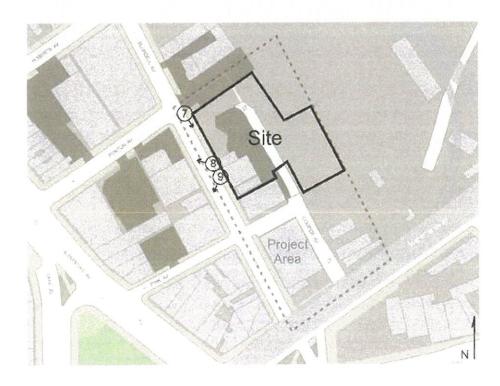

Project Area

7 Site

\*Note: As a result of the proposed rezoning to R8B/C2-5 all indicated nonconforming uses will be made conforming.

27 lots in Rezoning Area

23 lots fully covered by proposed overlay

- 19 contain existing commercial uses
   Majarity and largel paragraphs.
  - Majority are legal nonconforming
- 4 contain community facility use