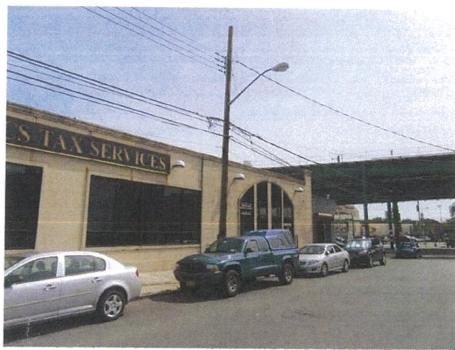

31. View of the sidewalk along the east side of Blondell Avenue facing northwest from Westchester Avenue.

33. View of the east side of Blondell Avenue between Fink Avenue and Westchester Avenue facing northeast (Site at far left).

32. View of the sidewalk along the east side of Blondell Avenue facing southeast from Fink Avenue.

 View of the east side of Blondell Avenue between Fink Avenue and Westchester Avenue facing southeast.