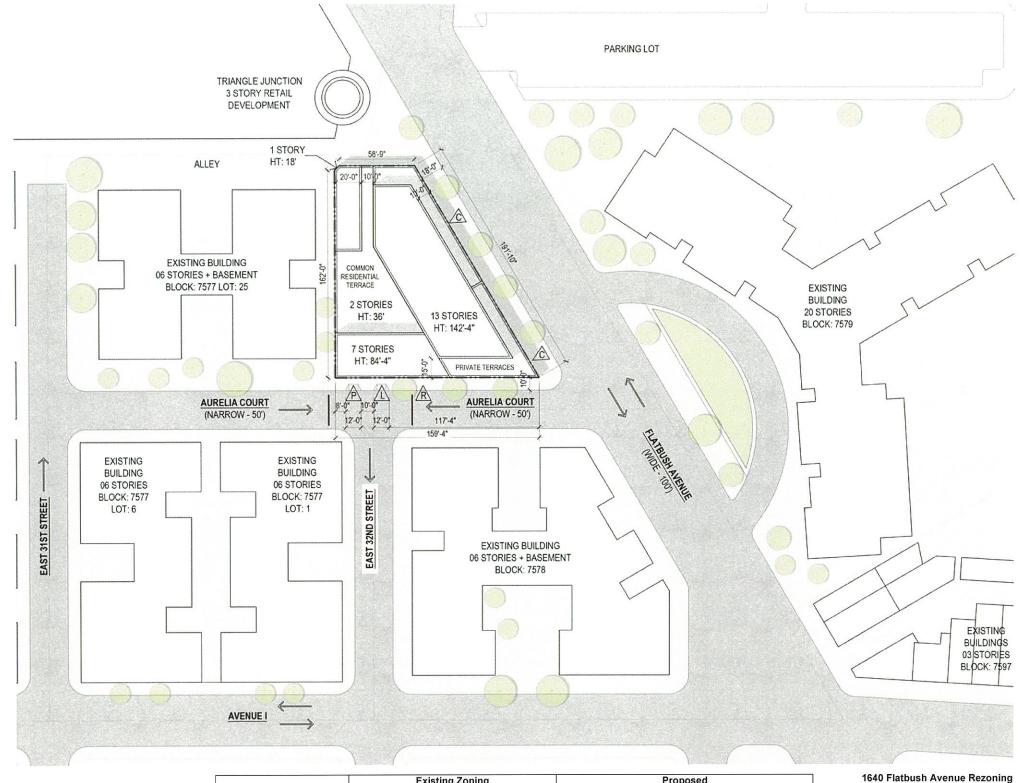

We are pleased to be here today in support of the development of a residential and commercial building at 1640 Flatbush Ave by SL Green.

The project will provide affordable housing of which thirty four of these units will be permanently affordable. The affordable housing component of this project will be overseen by a local Brooklyn based organization. In addition, SL Green will work directly with the community in its application to ensure that the neighborhood stays affordable for its current residents.

In regards to the streetscape and contextual design; there will be retail on the first and second floors that will in turn provide a lively streetscape that will contribute to the overall area. In addition, SL Green will seek to fill the retail space based on the needs identified by the community. Possible tenants could include a grocery store or an urgent care for example. The current space is an empty gas station, and this proposed project will reinvigorate the area while also increasing the safety of the area as well. The location of the project will also help to attract folks to the neighborhood since the proposed project is near the Flatbush Junction transit hub. Lastly, the architect who has been hired for this project has worked to create a design that is complimentary of the neighborhood.

Just a short walk from Brooklyn College, the building will have 115 thousand square feet of new space, with 114 residential units. The project will provide opportunity for retail growth in the area, with nearly 30,000 square feet available on the first two floors.