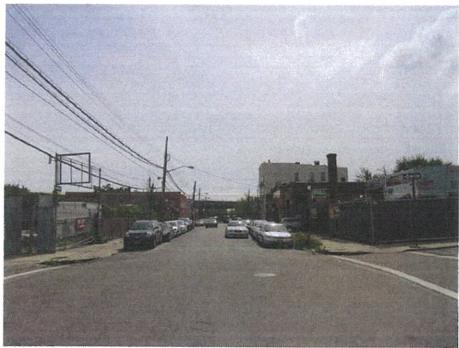

1. View of the Site facing southeast from Blondell Avenue.

3. View of the Site facing northeast from Blondell Avenue.

2. View of the Site facing east from Blondell Avenue.

View of Ponton Avenue facing northeast toward Blondell Avenue (Site at right).

6. View of Blondell Avenue facing southeast from Ponton Avenue (Site at left).

Photographs Taken on September 19, 2016

5. View of Ponton Avenue facing southwest from the Site.

7. View of the sidewalk along the east side of Blondell Avenue facing southeast (Site at left).