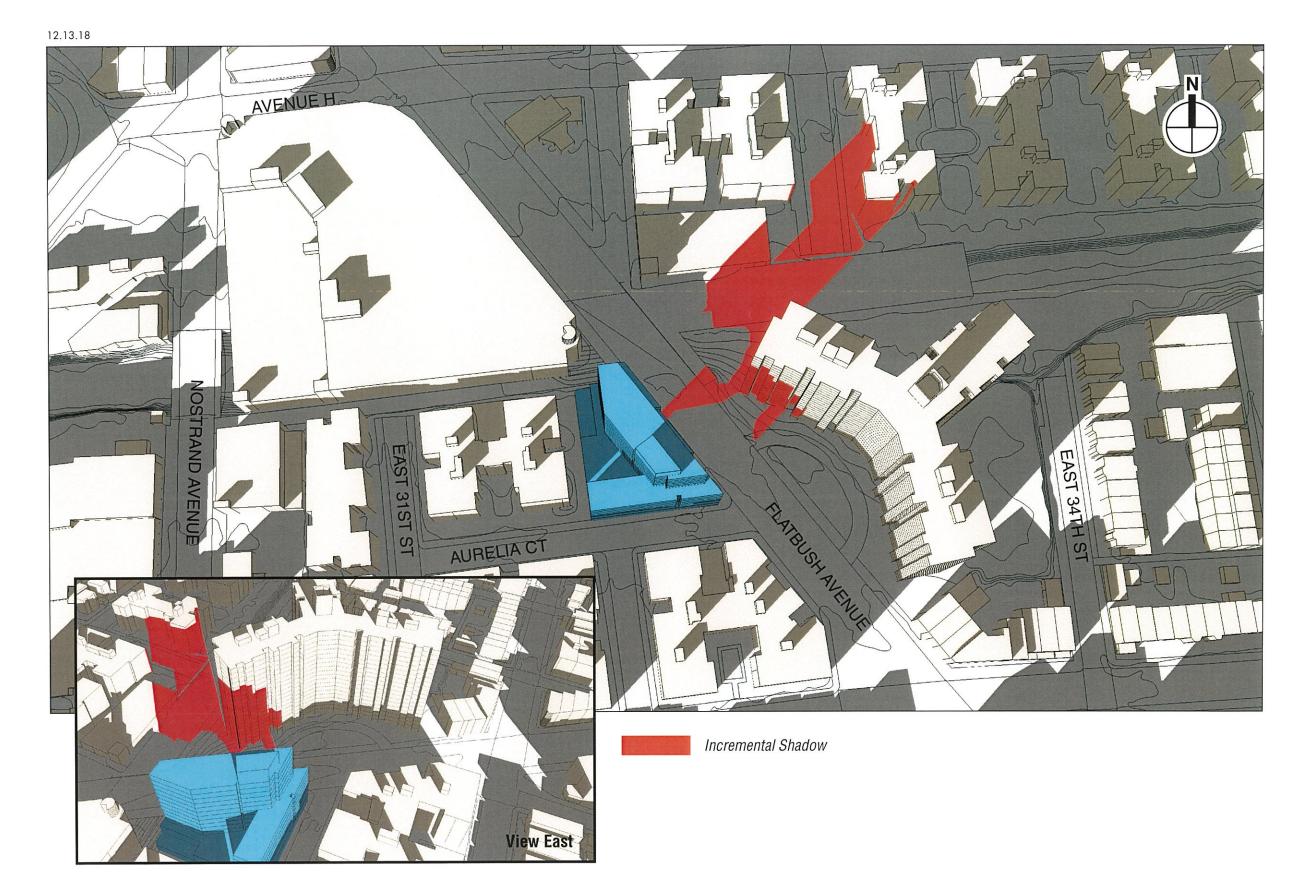

lustrates the daily path or "sweep" of shadows that would occur, absent intervening structures, from the proposed project on the winter solstice analysis day. The shadows are shown at 90-minute intervals from approximately 90 minutes after sunrise until 90 minutes before sunset, following New York City Technical Manual methodology. Times are given in Eastern Standard Time. On December 21, shadows are longer than at any other time of year.



Detailed topographic information and existing buildings and structures were modeled to account for baseline shadows. Incremental shadows (new shadows that would be generated by the proposed project and that would not overlap with existing shadows) are highlighted in red. Existing shadows (in gray) and remaining areas of sunlight are also shown.









**SPRING AND FALL EQUINOXES: MARCH 21 AND SEPTEMBER 21** 



March 21 and September 21 represent the mid-points between the summer and winter solstices, and shadows on March 21 and September 21 are approximately the same in terms of length, angle and daily pattern. Times are given in Eastern Daylight Time.















#### **SUMMER SOLSTICE: JUNE 21**



On June 21, shadows through the middle of the day are shorter than at any other time of year. Morning and late afternoon shadows fall further south than on any other day. Times are given in Eastern Daylight Time.











moromornar onadon









| Appearance Card                                               |
|---------------------------------------------------------------|
| I intend to appear and speak on Int. No. Res. No.