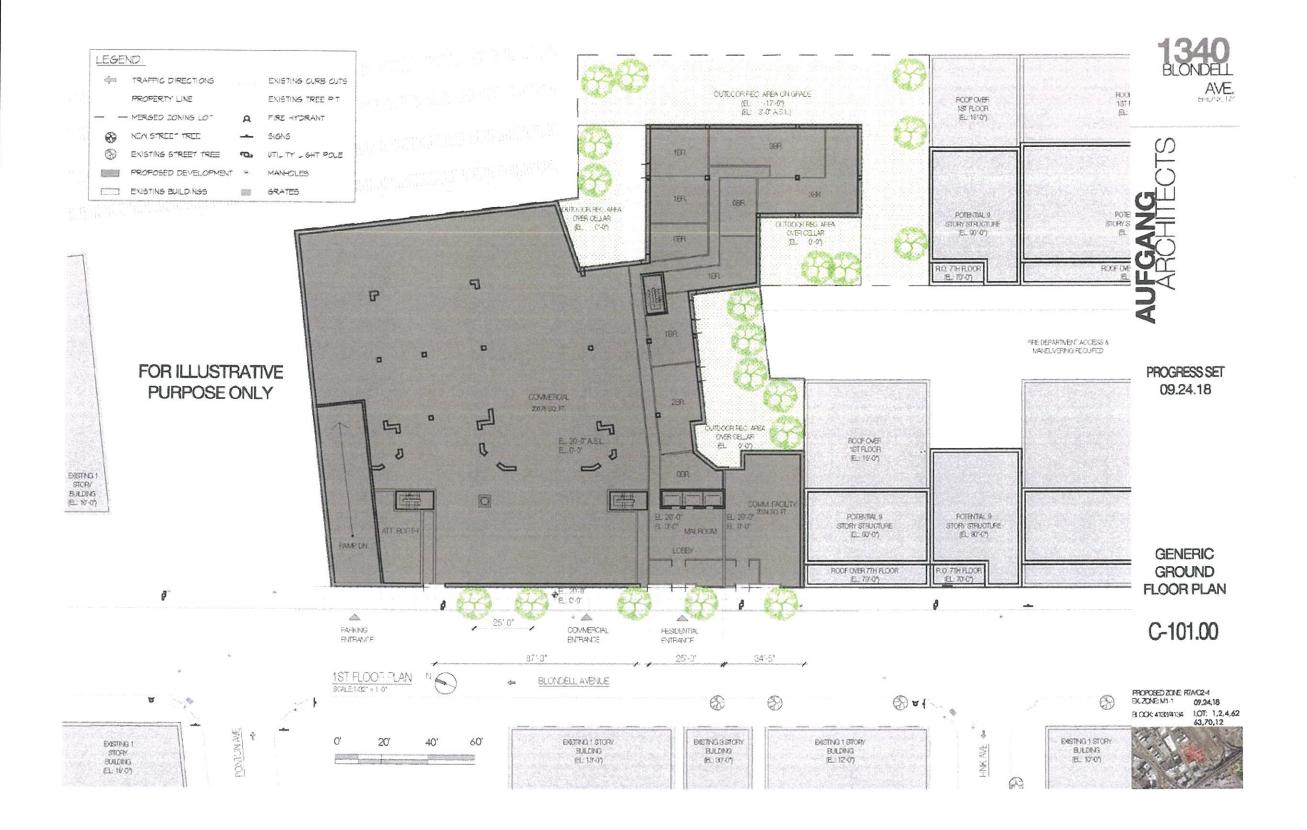

# Purpose of Rezoning:

- Develop new 9-story mixed-use (commercial-residential-community facility) building containing 211,500 square feet of floor area (4.6 FAR).Redevelop Block 4134, Lot 1 (formerly Block 4134, Lots 1, 2, 4, 62, 63, and 70 and Block 4133, Lot 12) with a new mixed-use building.
  - 189,808 square feet of residential floor area (228 dwelling units),
  - 19,668 square feet of retail floor area (Use Group 6)
  - 2,024 square feet of community facility floor area.
  - 225 accessory parking spaces would be provided (95 commercial, 2 community facility and 128 residential) on the cellar level.

#### Blondell Avenue Rezoning Fact Sheet

APARTMENT DISTRIBUTION

|           | THE PROPERTY OF THE PROPERTY O |      |      |      |       |  |  |
|-----------|--------------------------------------------------------------------------------------------------------------------------------------------------------------------------------------------------------------------------------------------------------------------------------------------------------------------------------------------------------------------------------------------------------------------------------------------------------------------------------------------------------------------------------------------------------------------------------------------------------------------------------------------------------------------------------------------------------------------------------------------------------------------------------------------------------------------------------------------------------------------------------------------------------------------------------------------------------------------------------------------------------------------------------------------------------------------------------------------------------------------------------------------------------------------------------------------------------------------------------------------------------------------------------------------------------------------------------------------------------------------------------------------------------------------------------------------------------------------------------------------------------------------------------------------------------------------------------------------------------------------------------------------------------------------------------------------------------------------------------------------------------------------------------------------------------------------------------------------------------------------------------------------------------------------------------------------------------------------------------------------------------------------------------------------------------------------------------------------------------------------------------|------|------|------|-------|--|--|
| S/3/2018  | OBR.                                                                                                                                                                                                                                                                                                                                                                                                                                                                                                                                                                                                                                                                                                                                                                                                                                                                                                                                                                                                                                                                                                                                                                                                                                                                                                                                                                                                                                                                                                                                                                                                                                                                                                                                                                                                                                                                                                                                                                                                                                                                                                                           | 18R. | 2BR. | 38R. | TOTAL |  |  |
| 1ST FLOOR | 3                                                                                                                                                                                                                                                                                                                                                                                                                                                                                                                                                                                                                                                                                                                                                                                                                                                                                                                                                                                                                                                                                                                                                                                                                                                                                                                                                                                                                                                                                                                                                                                                                                                                                                                                                                                                                                                                                                                                                                                                                                                                                                                              | 4    | 1    | 2    | 10    |  |  |
| 2ND FLOOR | 6                                                                                                                                                                                                                                                                                                                                                                                                                                                                                                                                                                                                                                                                                                                                                                                                                                                                                                                                                                                                                                                                                                                                                                                                                                                                                                                                                                                                                                                                                                                                                                                                                                                                                                                                                                                                                                                                                                                                                                                                                                                                                                                              | 7    | 6    | 4    | 23    |  |  |
| 3RD FLOOR | 6                                                                                                                                                                                                                                                                                                                                                                                                                                                                                                                                                                                                                                                                                                                                                                                                                                                                                                                                                                                                                                                                                                                                                                                                                                                                                                                                                                                                                                                                                                                                                                                                                                                                                                                                                                                                                                                                                                                                                                                                                                                                                                                              | 9    | 6    | 4    | 25    |  |  |
| 4TH FLOOR | 6                                                                                                                                                                                                                                                                                                                                                                                                                                                                                                                                                                                                                                                                                                                                                                                                                                                                                                                                                                                                                                                                                                                                                                                                                                                                                                                                                                                                                                                                                                                                                                                                                                                                                                                                                                                                                                                                                                                                                                                                                                                                                                                              | 10   | 8    | 5    | 29    |  |  |
| STH FLOOR | 6                                                                                                                                                                                                                                                                                                                                                                                                                                                                                                                                                                                                                                                                                                                                                                                                                                                                                                                                                                                                                                                                                                                                                                                                                                                                                                                                                                                                                                                                                                                                                                                                                                                                                                                                                                                                                                                                                                                                                                                                                                                                                                                              | 10   | 8    | 5    | 29    |  |  |
| 6TH FLOOR | 6                                                                                                                                                                                                                                                                                                                                                                                                                                                                                                                                                                                                                                                                                                                                                                                                                                                                                                                                                                                                                                                                                                                                                                                                                                                                                                                                                                                                                                                                                                                                                                                                                                                                                                                                                                                                                                                                                                                                                                                                                                                                                                                              | 10   | 8    | 5    | 29    |  |  |
| 7TH FLOOR | 6                                                                                                                                                                                                                                                                                                                                                                                                                                                                                                                                                                                                                                                                                                                                                                                                                                                                                                                                                                                                                                                                                                                                                                                                                                                                                                                                                                                                                                                                                                                                                                                                                                                                                                                                                                                                                                                                                                                                                                                                                                                                                                                              | 10   | 8    | 5    | 29    |  |  |
| 81H FLOOR | 6                                                                                                                                                                                                                                                                                                                                                                                                                                                                                                                                                                                                                                                                                                                                                                                                                                                                                                                                                                                                                                                                                                                                                                                                                                                                                                                                                                                                                                                                                                                                                                                                                                                                                                                                                                                                                                                                                                                                                                                                                                                                                                                              | 10   | 6    | 5    | 27    |  |  |
| 9TH FLOOR | 6                                                                                                                                                                                                                                                                                                                                                                                                                                                                                                                                                                                                                                                                                                                                                                                                                                                                                                                                                                                                                                                                                                                                                                                                                                                                                                                                                                                                                                                                                                                                                                                                                                                                                                                                                                                                                                                                                                                                                                                                                                                                                                                              | 10   | 6    | 5    | 27    |  |  |
| TOTAL     | 51                                                                                                                                                                                                                                                                                                                                                                                                                                                                                                                                                                                                                                                                                                                                                                                                                                                                                                                                                                                                                                                                                                                                                                                                                                                                                                                                                                                                                                                                                                                                                                                                                                                                                                                                                                                                                                                                                                                                                                                                                                                                                                                             | න    | 57   | 40   | 228   |  |  |
| PERCENT   | 22%                                                                                                                                                                                                                                                                                                                                                                                                                                                                                                                                                                                                                                                                                                                                                                                                                                                                                                                                                                                                                                                                                                                                                                                                                                                                                                                                                                                                                                                                                                                                                                                                                                                                                                                                                                                                                                                                                                                                                                                                                                                                                                                            | 35%  | 25%  | 18%  | 100%  |  |  |

| ZR Section                            | Regulation                       | Permitted/Required             | Proposed                                | Compliance Notes                                                                                                |
|---------------------------------------|----------------------------------|--------------------------------|-----------------------------------------|-----------------------------------------------------------------------------------------------------------------|
| RESIDENTIAL -                         | USE GROUP 2                      |                                | ·                                       | alle anni a ser anni a anni |
| 22-10                                 | Use Group                        | 1. 2. 3, 4 5. 5, 5c.7 8, 9, 14 | 246                                     | Comptes                                                                                                         |
| 23-32                                 | LoxArea                          | 1,700 sq ft.                   | 46,360 sq ft                            | Comples                                                                                                         |
| 23-153                                | Lot Coverage                     | 30.134 sq.ft.                  | 24 022 sq.ft                            | Comples                                                                                                         |
| 23-153                                | FAR Base                         | 4 00                           | * * * · · * · · · · · · · · · · · · · · |                                                                                                                 |
| 23-154                                | FAR Max                          | 46                             | 413                                     | Comptes                                                                                                         |
| 33-121                                | F.A.R. (Commercial)              | 4 00                           | 0.42                                    | Comptes                                                                                                         |
| 33-121                                | F.A.R. (Community<br>Facility)   | 4 00                           | 0.04                                    |                                                                                                                 |
| 23-154                                | FA.R.(Mixed Dov<br>Use)          | 4 60                           | 46                                      | Comptes                                                                                                         |
| 23-154                                | Residential                      |                                |                                         |                                                                                                                 |
| 33-121                                | Floor Area<br>Commercial         | 213,256 sq ft.                 | 189,808 sq ft                           | Comples                                                                                                         |
|                                       | Floor Area                       | 92 720 sq fi                   | 19,668 sq ft                            | Compiles                                                                                                        |
| 33-121                                | Community Facility Floor Area    | 185,440 sq ft                  | 2,024                                   |                                                                                                                 |
| 23-154                                | Mixed Use Dev<br>Floor Area      | 213,256 sq ft.                 | 211,500 sq ft                           | Comples                                                                                                         |
| 23-22                                 |                                  | 307                            | 228                                     | Compiles                                                                                                        |
| 23-662                                | Density<br>Min Base Height       | 90/<br>4Ů-Û                    | 75'-0'                                  | Comples                                                                                                         |
| 23-864                                |                                  | 45±0*<br>75′-0*                | 75'-0'                                  | Comples                                                                                                         |
| 23-664                                | Max Base Height Max Bldg, Height | 75-0<br>90'-0'/9 Stones        | 95'-0'19 Stories                        | Complies                                                                                                        |
| 23-45                                 | Front Yard                       | N/A                            | N/A<br>N/A                              | Complies                                                                                                        |
| 23-462                                | Side Yard                        | N/A                            | N/A                                     | Comples                                                                                                         |
| 23-47                                 | Rear Yard                        | 30-0,                          | 300.                                    | Comples                                                                                                         |
| 25-811                                | Bike Parking(Res)                | 114                            | 114                                     | Compiles                                                                                                        |
| 36-711                                | Bike Parking(Comm)               | 2 2676                         | 2                                       | Comples                                                                                                         |
| 23-03                                 | Street Tree                      | 1 per 25' of                   | 5 on site                               | Comples                                                                                                         |
| · · · · · · · · · · · · · · · · · · · |                                  | frortage = 8 trees             | 3 off site                              | <del> </del>                                                                                                    |
| 26.00                                 | Parking                          |                                | i the                                   |                                                                                                                 |
| 36-20                                 | Commercia/                       | 20                             | 95<br>2                                 | Comples                                                                                                         |
| 36-20                                 | Community Facility               | ···                            |                                         | Comples                                                                                                         |
| 25-251                                | Residential                      | 34                             | 128                                     | Comples                                                                                                         |
| 36-62                                 | Loading Berth                    | None                           | None                                    | Comples                                                                                                         |