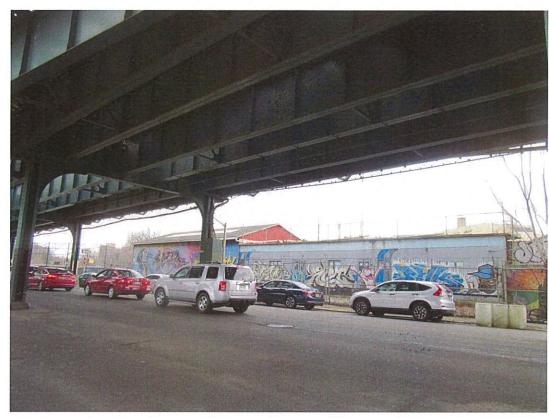

1. View of the Site facing southeast from Blondell Avenue.

3. View of the Site facing northeast from Blondell Avenue.

2. View of the Site facing east from Blondell Avenue.

View of Ponton Avenue facing northeast toward Blondell Avenue (Site at right).

6. View of Blondell Avenue facing southeast from Ponton Avenue (Site at left).

Photographs Taken on September 19, 2016

5. View of Ponton Avenue facing southwest from the Site.

7. View of the sidewalk along the east side of Blondell Avenue facing southeast (Site at left).

9. View of the west side of Blondell Avenue facing southwest from the Site.

8. View of the west side of Blondell Avenue facing northwest from the Site.

 View of the east side of Blondell Avenue facing southeast toward Fink Avenue.

12. View of the sidewalk along the east side of Blondell Avenue facing northwest (Site ahead, at right)

Page 4 of 12

11. View of Fink Avenue facing northeast toward Blondell Avenue.

1346 Blondell Avenue, Bronx

BLONDELL AVENUE REZONING

13. View of Fink Avenue facing southwest from Blondell Avenue.

15. View of the north side of Fink Avenue facing northwest from Cooper Avenue.

14. View of Fink Avenue facing southwest from Cooper Avenue.

16. View of the south side of Fink Avenue facing southwest from Cooper Avenue.

18. View of the Site facing northwest from the intersection of Cooper Avenue and Fink Avenue.

Page 6 of 12

17. View of Cooper Avenue facing southeast toward Fink Avenue from the Site.

 View of the east side of Cooper Avenue between Fink Avenue and Westchester Avenue facing northeast.

21. View of Cooper Avenue facing northwest from Westchester Avenue.

20. View of the east side of Cooper Avenue facing northeast from Westchester Avenue.

22. View of the north side of Westchester Avenue facing northeast.

24. View of the sidewalk along the north side of Westchester Avenue facing east.

Page 8 of 12

23. View of the sidewalk along the north side of Westchester Avenue facing west.

25. View of Westchester Avenue facing west toward Cooper Avenue.

27. View of Westchester Avenue facing east from Blondell Avenue.

Page 9 of 12

26. View of the south side of Westchester Avenue facing southeast from Cooper Avenue.

28. View of the north side of Westchester Avenue facing northwest toward Blondell Avenue.

30. View of Blondell Avenue facing northwest from Westchester Avenue (Site far ahead, at right).

29. View of the south side of Westchester Avenue facing south from Blondell Avenue.

31. View of the sidewalk along the east side of Blondell Avenue facing northwest from Westchester Avenue.

33. View of the east side of Blondell Avenue between Fink Avenue and Westchester Avenue facing northeast (Site at far left).

32. View of the sidewalk along the east side of Blondell Avenue facing southeast from Fink Avenue.

 View of the east side of Blondell Avenue between Fink Avenue and Westchester Avenue facing southeast.

35. View of the west side of Blondell Avenue between Fink Avenue and Westchester Avenue facing northwest.

PROGRESS SET 09.24.18

TRANSIT ZONE MAP

T-002.00

FINK AVE.

FINK AVE.

FEMA MAP

BLONDEL AVE.