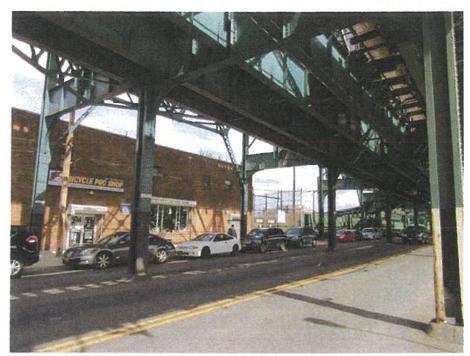

22. View of the north side of Westchester Avenue facing northeast.

24. View of the sidewalk along the north side of Westchester Avenue facing east.

Page 8 of 12

23. View of the sidewalk along the north side of Westchester Avenue facing west.

25. View of Westchester Avenue facing west toward Cooper Avenue.

27. View of Westchester Avenue facing east from Blondell Avenue.

Page 9 of 12

26. View of the south side of Westchester Avenue facing southeast from Cooper Avenue.