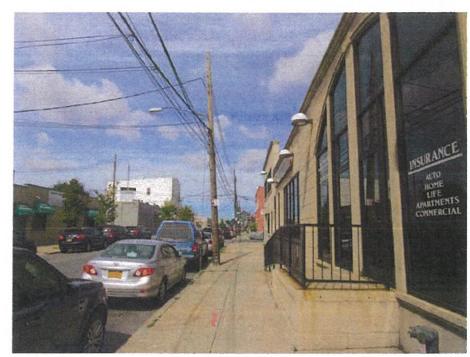

31. View of the sidewalk along the east side of Blondell Avenue facing northwest from Westchester Avenue.

33. View of the east side of Blondell Avenue between Fink Avenue and Westchester Avenue facing northeast (Site at far left).

32. View of the sidewalk along the east side of Blondell Avenue facing southeast from Fink Avenue.

 View of the east side of Blondell Avenue between Fink Avenue and Westchester Avenue facing southeast.