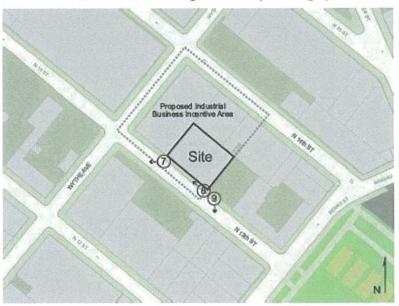

# **BLONDELL AVENUE REZONING**

## • Rezoning:

- M1-1 to R7A/C2-4 (all lots on blocks 4134 and 4133)
  - Redevelop Block 4134, Lot 1 (formerly Block 4134, Lots 1, 2, 4, 62, 63, and 70 and Block 4133, Lot 12) with a new mixed-use building.

# • Demapping:

• Demap unbuilt portion of Fink Avenue.

# Purpose of Rezoning:

- Develop new 9-story mixed-use (commercial-residential-community facility) building containing 211,500 square feet of floor area (4.6 FAR).Redevelop Block 4134, Lot 1 (formerly Block 4134, Lots 1, 2, 4, 62, 63, and 70 and Block 4133, Lot 12) with a new mixed-use building.
  - 189,808 square feet of residential floor area (228 dwelling units),
  - 19,668 square feet of retail floor area (Use Group 6)
  - 2,024 square feet of community facility floor area.
  - 225 accessory parking spaces would be provided (95 commercial, 2 community facility and 128 residential) on the cellar level.