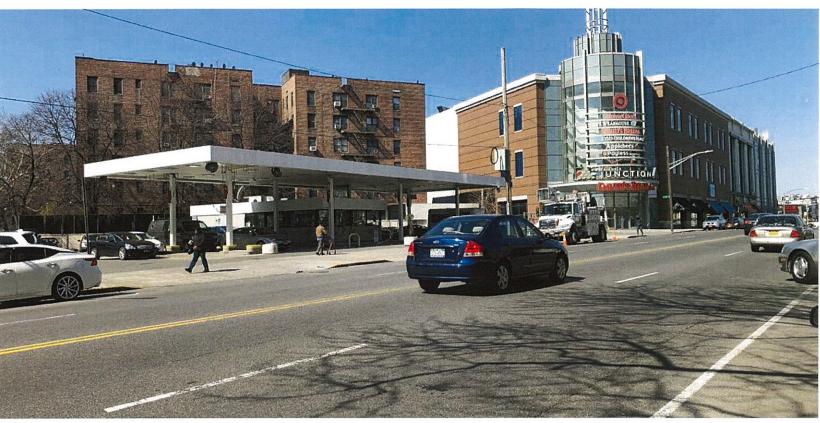

In regards to the streetscape and contextual design; there will be retail on the first and second floors that will in turn provide a lively streetscape that will contribute to the overall area. In addition, SL Green will seek to fill the retail space based on the needs identified by the community. Possible tenants could include a grocery store or an urgent care for example. The current space is an empty gas station, and this proposed project will reinvigorate the area while also increasing the safety of the area as well. The location of the project will also help to attract folks to the neighborhood since the proposed project is near the Flatbush Junction transit hub. Lastly, the architect who has been hired for this project has worked to create a design that is complimentary of the neighborhood.

The transformation of 1640 Flatbush from a gas station and convenience store to a beautiful and affordable property is the type of sustainable urban development we love to see. The project will set a new standard for mixed-use projects in the borough. The Building Congress strongly supports this project, and we encourage you to do the same.