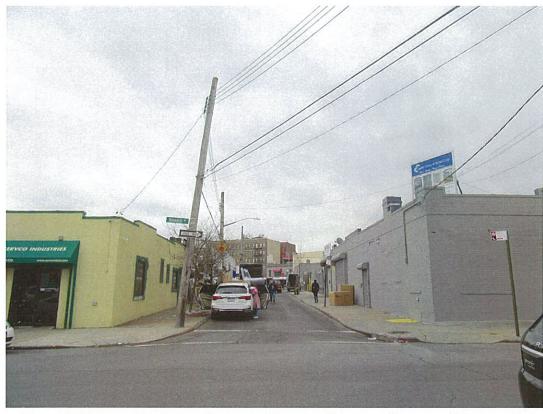

1. View of the Site facing southeast from Blondell Avenue.

3. View of the Site facing northeast from Blondell Avenue.

2. View of the Site facing east from Blondell Avenue.

View of Ponton Avenue facing northeast toward Blondell Avenue (Site at right).

6. View of Blondell Avenue facing southeast from Ponton Avenue (Site at left).

Photographs Taken on September 19, 2016

5. View of Ponton Avenue facing southwest from the Site.

7. View of the sidewalk along the east side of Blondell Avenue facing southeast (Site at left).

9. View of the west side of Blondell Avenue facing southwest from the Site.

8. View of the west side of Blondell Avenue facing northwest from the Site.

 View of the east side of Blondell Avenue facing southeast toward Fink Avenue.

12. View of the sidewalk along the east side of Blondell Avenue facing northwest (Site ahead, at right)

Page 4 of 12

11. View of Fink Avenue facing northeast toward Blondell Avenue.

1346 Blondell Avenue, Bronx

BLONDELL AVENUE REZONING

13. View of Fink Avenue facing southwest from Blondell Avenue.

15. View of the north side of Fink Avenue facing northwest from Cooper Avenue.

14. View of Fink Avenue facing southwest from Cooper Avenue.

16. View of the south side of Fink Avenue facing southwest from Cooper Avenue.

18. View of the Site facing northwest from the intersection of Cooper Avenue and Fink Avenue.

Page 6 of 12

17. View of Cooper Avenue facing southeast toward Fink Avenue from the Site.

 View of the east side of Cooper Avenue between Fink Avenue and Westchester Avenue facing northeast.

21. View of Cooper Avenue facing northwest from Westchester Avenue.

20. View of the east side of Cooper Avenue facing northeast from Westchester Avenue.

22. View of the north side of Westchester Avenue facing northeast.

24. View of the sidewalk along the north side of Westchester Avenue facing east.

Page 8 of 12

23. View of the sidewalk along the north side of Westchester Avenue facing west.

25. View of Westchester Avenue facing west toward Cooper Avenue.

27. View of Westchester Avenue facing east from Blondell Avenue.

Page 9 of 12

26. View of the south side of Westchester Avenue facing southeast from Cooper Avenue.

28. View of the north side of Westchester Avenue facing northwest toward Blondell Avenue.

30. View of Blondell Avenue facing northwest from Westchester Avenue (Site far ahead, at right).

29. View of the south side of Westchester Avenue facing south from Blondell Avenue.

31. View of the sidewalk along the east side of Blondell Avenue facing northwest from Westchester Avenue.

33. View of the east side of Blondell Avenue between Fink Avenue and Westchester Avenue facing northeast (Site at far left).

32. View of the sidewalk along the east side of Blondell Avenue facing southeast from Fink Avenue.

 View of the east side of Blondell Avenue between Fink Avenue and Westchester Avenue facing southeast.

35. View of the west side of Blondell Avenue between Fink Avenue and Westchester Avenue facing northwest.

PROGRESS SET 09.24.18

TRANSIT ZONE MAP

T-002.00

FINK AVE.

FINK AVE.

FEMA MAP

BLONDEL AVE.