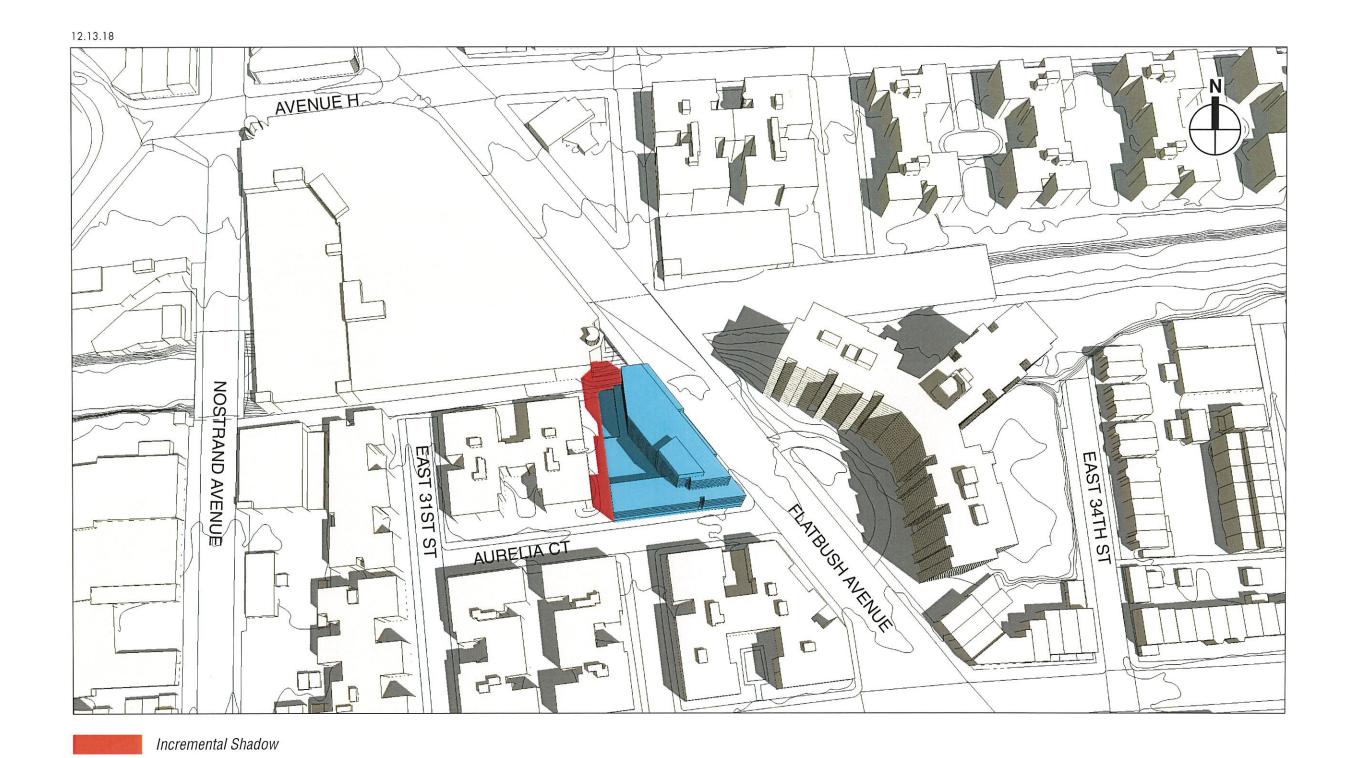

(new shadows that would be generated by the proposed project and that would not overlap with existing shadows) are highlighted in red. Existing shadows (in gray) and remaining areas of sunlight are also shown.









**SPRING AND FALL EQUINOXES: MARCH 21 AND SEPTEMBER 21** 



March 21 and September 21 represent the mid-points between the summer and winter solstices, and shadows on March 21 and September 21 are approximately the same in terms of length, angle and daily pattern. Times are given in Eastern Daylight Time.















#### **SUMMER SOLSTICE: JUNE 21**



On June 21, shadows through the middle of the day are shorter than at any other time of year. Morning and late afternoon shadows fall further south than on any other day. Times are given in Eastern Daylight Time.











moromornar onadon









| Appearance Card                                               |
|---------------------------------------------------------------|
| I intend to appear and speak on Int. No. Res. No.             |
| Date: 3/19/2019                                               |
| Name: PICH ICH C                                              |
| Address:                                                      |
| I represent:                                                  |
| Address:                                                      |
| THE COUNCIL                                                   |
| THE CITY OF NEW YORK                                          |
| THE CITT OF NEW TOTAL                                         |
| Appearance Card