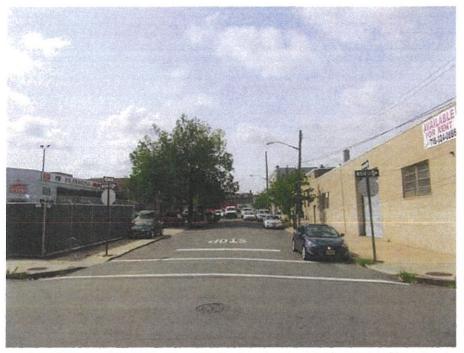

9. View of the west side of Blondell Avenue facing southwest from the Site.

8. View of the west side of Blondell Avenue facing northwest from the Site.

 View of the east side of Blondell Avenue facing southeast toward Fink Avenue.

12. View of the sidewalk along the east side of Blondell Avenue facing northwest (Site ahead, at right)

Page 4 of 12

11. View of Fink Avenue facing northeast toward Blondell Avenue.

1346 Blondell Avenue, Bronx