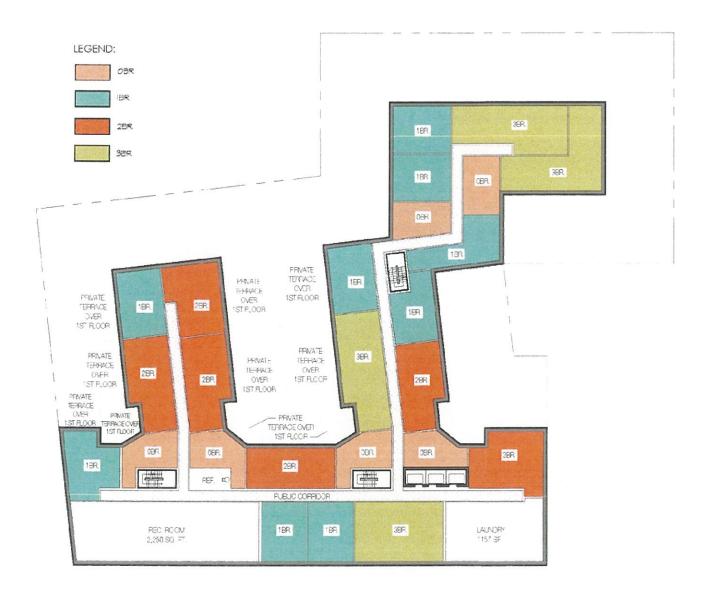

#### Blondell Avenue Rezoning Fact Sheet

APARTMENT DISTRIBUTION

|           | THE PROPERTY OF THE PROPERTY O |      |      |      |       |  |  |
|-----------|--------------------------------------------------------------------------------------------------------------------------------------------------------------------------------------------------------------------------------------------------------------------------------------------------------------------------------------------------------------------------------------------------------------------------------------------------------------------------------------------------------------------------------------------------------------------------------------------------------------------------------------------------------------------------------------------------------------------------------------------------------------------------------------------------------------------------------------------------------------------------------------------------------------------------------------------------------------------------------------------------------------------------------------------------------------------------------------------------------------------------------------------------------------------------------------------------------------------------------------------------------------------------------------------------------------------------------------------------------------------------------------------------------------------------------------------------------------------------------------------------------------------------------------------------------------------------------------------------------------------------------------------------------------------------------------------------------------------------------------------------------------------------------------------------------------------------------------------------------------------------------------------------------------------------------------------------------------------------------------------------------------------------------------------------------------------------------------------------------------------------------|------|------|------|-------|--|--|
| S/3/2018  | OBR.                                                                                                                                                                                                                                                                                                                                                                                                                                                                                                                                                                                                                                                                                                                                                                                                                                                                                                                                                                                                                                                                                                                                                                                                                                                                                                                                                                                                                                                                                                                                                                                                                                                                                                                                                                                                                                                                                                                                                                                                                                                                                                                           | 18R. | 2BR. | 38R. | TOTAL |  |  |
| 1ST FLOOR | 3                                                                                                                                                                                                                                                                                                                                                                                                                                                                                                                                                                                                                                                                                                                                                                                                                                                                                                                                                                                                                                                                                                                                                                                                                                                                                                                                                                                                                                                                                                                                                                                                                                                                                                                                                                                                                                                                                                                                                                                                                                                                                                                              | 4    | 1    | 2    | 10    |  |  |
| 2ND FLOOR | 6                                                                                                                                                                                                                                                                                                                                                                                                                                                                                                                                                                                                                                                                                                                                                                                                                                                                                                                                                                                                                                                                                                                                                                                                                                                                                                                                                                                                                                                                                                                                                                                                                                                                                                                                                                                                                                                                                                                                                                                                                                                                                                                              | 7    | 6    | 4    | 23    |  |  |
| 3RD FLOOR | 6                                                                                                                                                                                                                                                                                                                                                                                                                                                                                                                                                                                                                                                                                                                                                                                                                                                                                                                                                                                                                                                                                                                                                                                                                                                                                                                                                                                                                                                                                                                                                                                                                                                                                                                                                                                                                                                                                                                                                                                                                                                                                                                              | 9    | 6    | 4    | 25    |  |  |
| 4TH FLOOR | 6                                                                                                                                                                                                                                                                                                                                                                                                                                                                                                                                                                                                                                                                                                                                                                                                                                                                                                                                                                                                                                                                                                                                                                                                                                                                                                                                                                                                                                                                                                                                                                                                                                                                                                                                                                                                                                                                                                                                                                                                                                                                                                                              | 10   | 8    | 5    | 29    |  |  |
| STH FLOOR | 6                                                                                                                                                                                                                                                                                                                                                                                                                                                                                                                                                                                                                                                                                                                                                                                                                                                                                                                                                                                                                                                                                                                                                                                                                                                                                                                                                                                                                                                                                                                                                                                                                                                                                                                                                                                                                                                                                                                                                                                                                                                                                                                              | 10   | 8    | 5    | 29    |  |  |
| 6TH FLOOR | 6                                                                                                                                                                                                                                                                                                                                                                                                                                                                                                                                                                                                                                                                                                                                                                                                                                                                                                                                                                                                                                                                                                                                                                                                                                                                                                                                                                                                                                                                                                                                                                                                                                                                                                                                                                                                                                                                                                                                                                                                                                                                                                                              | 10   | 8    | 5    | 29    |  |  |
| 7TH FLOOR | 6                                                                                                                                                                                                                                                                                                                                                                                                                                                                                                                                                                                                                                                                                                                                                                                                                                                                                                                                                                                                                                                                                                                                                                                                                                                                                                                                                                                                                                                                                                                                                                                                                                                                                                                                                                                                                                                                                                                                                                                                                                                                                                                              | 10   | 8    | 5    | 29    |  |  |
| 81H FLOOR | 6                                                                                                                                                                                                                                                                                                                                                                                                                                                                                                                                                                                                                                                                                                                                                                                                                                                                                                                                                                                                                                                                                                                                                                                                                                                                                                                                                                                                                                                                                                                                                                                                                                                                                                                                                                                                                                                                                                                                                                                                                                                                                                                              | 10   | 6    | 5    | 27    |  |  |
| 9TH FLOOR | 6                                                                                                                                                                                                                                                                                                                                                                                                                                                                                                                                                                                                                                                                                                                                                                                                                                                                                                                                                                                                                                                                                                                                                                                                                                                                                                                                                                                                                                                                                                                                                                                                                                                                                                                                                                                                                                                                                                                                                                                                                                                                                                                              | 10   | 6    | 5    | 27    |  |  |
| TOTAL     | 51                                                                                                                                                                                                                                                                                                                                                                                                                                                                                                                                                                                                                                                                                                                                                                                                                                                                                                                                                                                                                                                                                                                                                                                                                                                                                                                                                                                                                                                                                                                                                                                                                                                                                                                                                                                                                                                                                                                                                                                                                                                                                                                             | න    | 57   | 40   | 228   |  |  |
| PERCENT   | 22%                                                                                                                                                                                                                                                                                                                                                                                                                                                                                                                                                                                                                                                                                                                                                                                                                                                                                                                                                                                                                                                                                                                                                                                                                                                                                                                                                                                                                                                                                                                                                                                                                                                                                                                                                                                                                                                                                                                                                                                                                                                                                                                            | 35%  | 25%  | 18%  | 100%  |  |  |