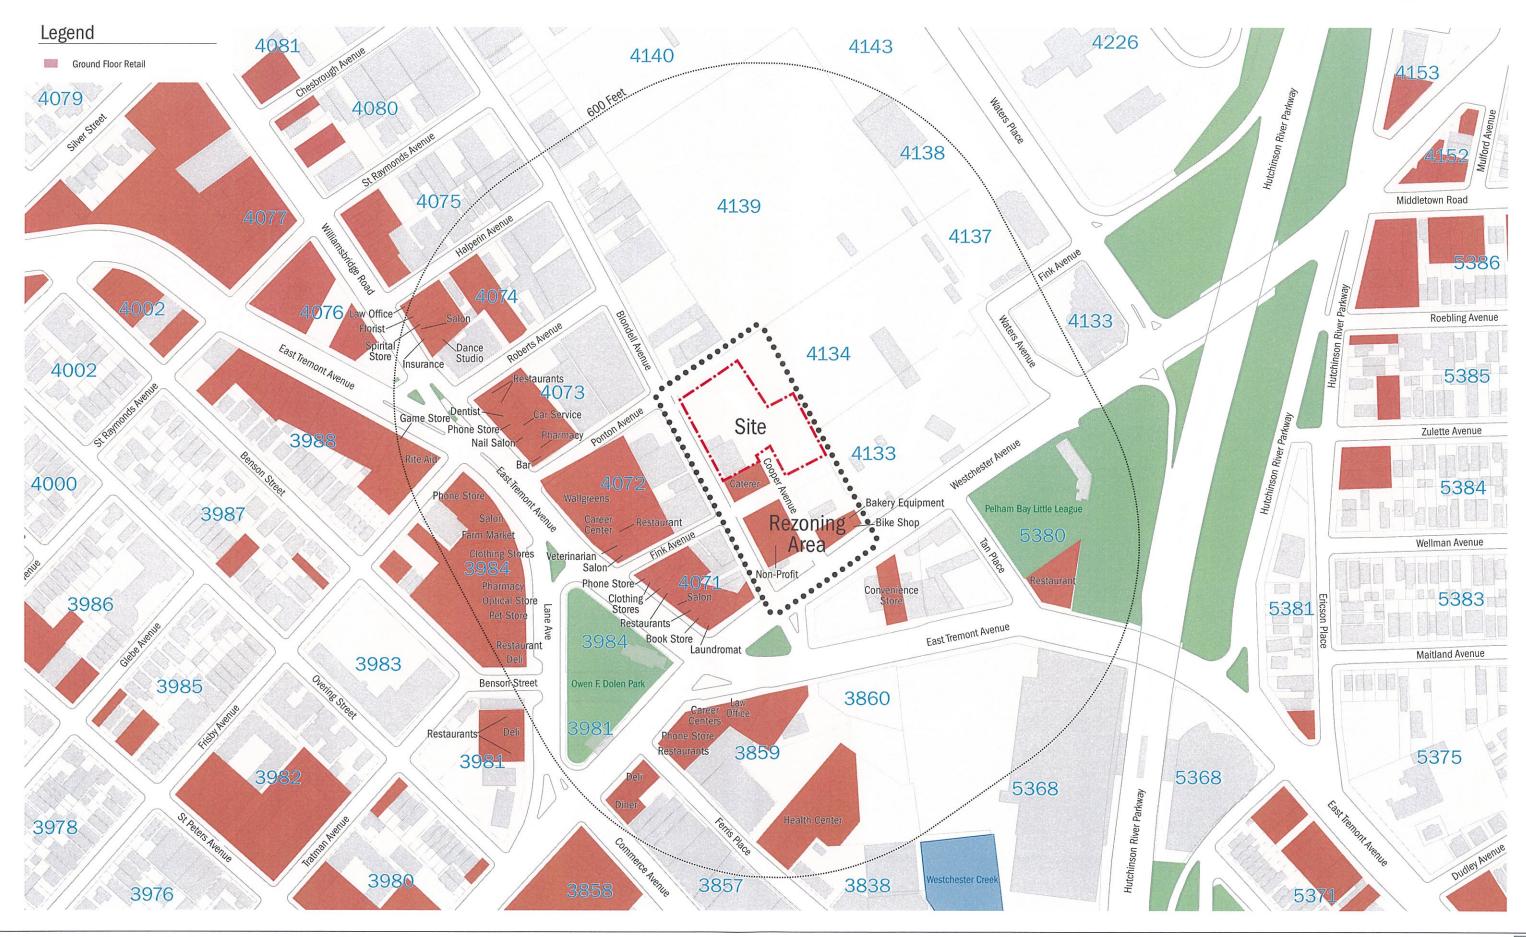

### Area Map 1346 Blondell Avenue, Bronx Block 4134, Lot 1 & Block 4133 Lots 1, 2, 8, 10, 12, 61, 62, 63 Project ID #P2012X0046 Project Information \* \* 600' Radius Development Site Project Area Zoning Districts Special Districts **Existing Commercial Overlays** VIII 01-1 7/2 C2-1 ₩X C1-2 C2-2 W/ C1-3 W/ C2-3 888 C1-4 C2-4 272 C15 C2.5 Subway Entries 5037 Block Numbers Property Lines 5 Number of Floors Land Uses One & Two Family Residential Buildings Multi-Family Residential Buildings (Walk-up) Multi-Family Residential Buildings (Elevator) Mixed Residential & Commercial Buildings Commercial/Office Buildings Industrial/Manufacturing Transportation/Utility Public Facilities & Institutions Open Space Parking Facilities Vacant Land No Data/Other

600 Feet