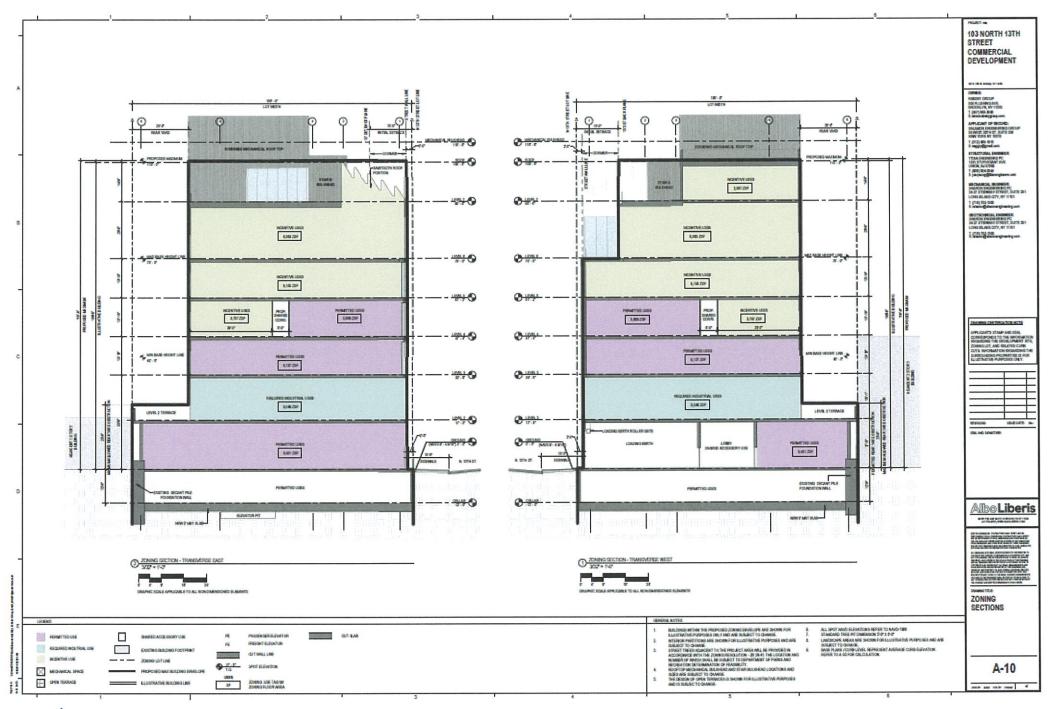

| ZR Section                            | Regulation                       | Permitted/Required             | Proposed                                | Compliance Notes                                                                                                |
|---------------------------------------|----------------------------------|--------------------------------|-----------------------------------------|-----------------------------------------------------------------------------------------------------------------|
| RESIDENTIAL -                         | USE GROUP 2                      |                                | ·                                       | alle anni a ser anni a anni |
| 22-10                                 | Use Group                        | 1. 2. 3, 4 5. 5, 5c.7 8, 9, 14 | 246                                     | Comptes                                                                                                         |
| 23-32                                 | LoxArea                          | 1,700 sq ft.                   | 46,360 sq ft                            | Comples                                                                                                         |
| 23-153                                | Lot Coverage                     | 30.134 sq.ft.                  | 24 022 sq.ft                            | Comples                                                                                                         |
| 23-153                                | FAR Base                         | 4 00                           | * * * · · * · · · · · · · · · · · · · · |                                                                                                                 |
| 23-154                                | FAR Max                          | 46                             | 413                                     | Comptes                                                                                                         |
| 33-121                                | F.A.R. (Commercial)              | 4 00                           | 0.42                                    | Comptes                                                                                                         |
| 33-121                                | F.A.R. (Community<br>Facility)   | 4 00                           | 0.04                                    |                                                                                                                 |
| 23-154                                | FA.R.(Mixed Dov<br>Use)          | 4 60                           | 46                                      | Comptes                                                                                                         |
| 23-154                                | Residential                      |                                |                                         |                                                                                                                 |
| 33-121                                | Floor Area<br>Commercial         | 213,256 sq ft.                 | 189,808 sq ft                           | Comples                                                                                                         |
|                                       | Floor Area                       | 92 720 sq fi                   | 19,668 sq ft                            | Compiles                                                                                                        |
| 33-121                                | Community Facility Floor Area    | 185,440 sq ft                  | 2,024                                   |                                                                                                                 |
| 23-154                                | Mixed Use Dev<br>Floor Area      | 213,256 sq ft.                 | 211,500 sq ft                           | Comples                                                                                                         |
| 23-22                                 |                                  | 307                            | 228                                     | Compiles                                                                                                        |
| 23-662                                | Density<br>Min Base Height       | 90/<br>4Ů-Û                    | 75'-0'                                  | Comples                                                                                                         |
| 23-864                                |                                  | 45±0*<br>75′-0*                | 75'-0'                                  | Comples                                                                                                         |
| 23-664                                | Max Base Height Max Bldg, Height | 75-0<br>90'-0'/9 Stones        | 95'-0'19 Stories                        | Complies                                                                                                        |
| 23-45                                 | Front Yard                       | N/A                            | N/A<br>N/A                              | Complies                                                                                                        |
| 23-462                                | Side Yard                        | N/A                            | N/A                                     | Comples                                                                                                         |
| 23-47                                 | Rear Yard                        | 30-0,                          | 300.                                    | Comples                                                                                                         |
| 25-811                                | Bike Parking(Res)                | 114                            | 114                                     | Compiles                                                                                                        |
| 36-711                                | Bike Parking(Comm)               | 2 2676                         | 2                                       | Comples                                                                                                         |
| 23-03                                 | Street Tree                      | 1 per 25' of                   | 5 on site                               | Comples                                                                                                         |
| · · · · · · · · · · · · · · · · · · · |                                  | frortage = 8 trees             | 3 off site                              | <del> </del>                                                                                                    |
| 26.00                                 | Parking                          |                                | i the                                   |                                                                                                                 |
| 36-20                                 | Commercia/                       | 20                             | 95<br>2                                 | Comples                                                                                                         |
| 36-20                                 | Community Facility               | ···                            |                                         | Comples                                                                                                         |
| 25-251                                | Residential                      | 34                             | 128                                     | Comples                                                                                                         |
| 36-62                                 | Loading Berth                    | None                           | None                                    | Comples                                                                                                         |

### 1346 Blondell Avenue, Bronx

|                                                                |              | Permit             | Permitted/Required |                               |  |  |  |  |  |  |
|----------------------------------------------------------------|--------------|--------------------|--------------------|-------------------------------|--|--|--|--|--|--|
|                                                                | Existin      | ng Zoning (M1-1)   | Prop               | osed Zoning R7A/C2-4          |  |  |  |  |  |  |
|                                                                |              | <u> </u>           |                    | Under MIH Zoning)             |  |  |  |  |  |  |
|                                                                | ZR Section # | M1-1               | ZR Section #       | R7A/C2-4                      |  |  |  |  |  |  |
| USE GROUPS                                                     | 42-10        | 4 - 14, 16, 17     | 22-10/32-10        | 1, 2, 3, 4, 5, 6, 7, 8, 9, 14 |  |  |  |  |  |  |
| Maximum FAR (Total)                                            | 43-122       | 2.4                | 23-154*            | 4.6                           |  |  |  |  |  |  |
| Residential                                                    | n/a          | n/a                | 23-154*            | 4.6                           |  |  |  |  |  |  |
| Affordable Independent Residences for Seniors                  | n/a          | n/a                | 23-155             | 5.01                          |  |  |  |  |  |  |
| Community Facility                                             | 43-122       | 2.4                | 33-121             | 4                             |  |  |  |  |  |  |
| Commercial                                                     | 43-12        | 11                 | 33-121             | 2                             |  |  |  |  |  |  |
| Commercial and Community Facility                              | 43-122       | 2.4                | 33-121             | 4                             |  |  |  |  |  |  |
| Manufacturing                                                  | 43-12        | 1                  | n/a                | n/a                           |  |  |  |  |  |  |
| YARDS                                                          | 43-14        | 1                  | III a              | TIFA                          |  |  |  |  |  |  |
| Minimum Front Yard                                             | n/o          | n/a                | n/a                | In/a                          |  |  |  |  |  |  |
| Minimum Side Yard                                              | n/a          | None or 8 feet     | 23-462             | None or 8 feet                |  |  |  |  |  |  |
| Minimum Side Yard<br>Minimum Rear Yard                         | 43-25        | r                  | 23-462             |                               |  |  |  |  |  |  |
|                                                                | 43-26        | 20'                | 23-47/33-20        | 30', 20' (Commercial)         |  |  |  |  |  |  |
| HEIGHT AND SETBACKS                                            |              |                    |                    | 100                           |  |  |  |  |  |  |
| Minimum Base Height                                            | 43-43        | n/a                | 23-662             | 40'                           |  |  |  |  |  |  |
| Maximum Base Height                                            | 43-43        | 30'/2-Stories      | 23-664*            | 75'                           |  |  |  |  |  |  |
| Maximum Building Height                                        | 43-43        | Sky Exposure Plane | 23-664*            | 95'/9-Stories                 |  |  |  |  |  |  |
| Maximum Height of Front Wall                                   | 43-43        | 301/2-Stories      | 23-664*            | 75'                           |  |  |  |  |  |  |
| Sky Exposure Plane                                             | 43-43        | 1:1                | n/a                | n/a                           |  |  |  |  |  |  |
| Setbacks from Narrow Streets                                   | 43-43        | 20'                | 23-662             | 15'                           |  |  |  |  |  |  |
| Setbacks from Wide Streets                                     | 43-44        | 15'                | 23-662             | 10'                           |  |  |  |  |  |  |
| OPEN SPACE                                                     |              |                    |                    |                               |  |  |  |  |  |  |
| Residential                                                    | n/a          | n/a                | n/a                | n/a                           |  |  |  |  |  |  |
| Max. Interior Lot Coverage                                     | n/a          | n/a                | 23-153             | 65%                           |  |  |  |  |  |  |
| Affordable Independent Residences for Seniors                  | n/a          | n/a                | n/a                | n/a                           |  |  |  |  |  |  |
| Minimum Open Space Ratio                                       | n/a          | n/a                | n/a                | n/a                           |  |  |  |  |  |  |
| Maximum Lot Coverage                                           | n/a          | n/a                | 23-153             | 100% (Comer)                  |  |  |  |  |  |  |
| OT COVERAGE                                                    |              |                    |                    |                               |  |  |  |  |  |  |
| nterior/Through Lot                                            | n/a          | n/a                | 23-153             | 65%                           |  |  |  |  |  |  |
| DENSITY                                                        | 1174         |                    |                    |                               |  |  |  |  |  |  |
| Affordable Dwelling Units                                      | n/a          | n/a                | 23-22              | 680 sf/DU                     |  |  |  |  |  |  |
| Affordable Independent Residences for Seniors                  | n/a          | n/a                | 23-22              | n/a                           |  |  |  |  |  |  |
| PARKING                                                        | III          | 1114               |                    | 1170                          |  |  |  |  |  |  |
|                                                                | n <i>i</i> a | n/a                | 12-10/25-253       | 25%                           |  |  |  |  |  |  |
| ncome-Restricted Housing Units                                 | n/a          | n/a                | 12-10/25-251       | None (Transit Zone) or 15%    |  |  |  |  |  |  |
| Affordable Independent Residences for Seniors                  | n/a          | n/a<br>n/a         | 12-10/25-251       | None (Transit Zone) or 10%    |  |  |  |  |  |  |
| Residential (Above 80% AMI)                                    |              |                    | 25-23              | 50%                           |  |  |  |  |  |  |
|                                                                | n/a          | n/a                | 12-10/25-251       | None (Transit Zone)           |  |  |  |  |  |  |
| ·                                                              | n/a          | n/a                |                    |                               |  |  |  |  |  |  |
| Commercial                                                     | 44-20        | By Use             | 36-21              | By Use                        |  |  |  |  |  |  |
| OADING                                                         |              | L                  |                    | l <sub>2</sub>                |  |  |  |  |  |  |
| Commercial                                                     | 44-52        | By Use             | 36-62              | By Use                        |  |  |  |  |  |  |
|                                                                | n/a          | n/a                | 25-80/36-70        | 1 per 2 dwelling units        |  |  |  |  |  |  |
| icycle Parking (Affordable Independent Residences for Seniors) | n/a          | n/a                | 25-80/36-70        | 1 per 10,000 sf               |  |  |  |  |  |  |
| licycle Parking (Commercial)                                   | 36-70/44-60  | By Use             | 36-70              | By Use                        |  |  |  |  |  |  |