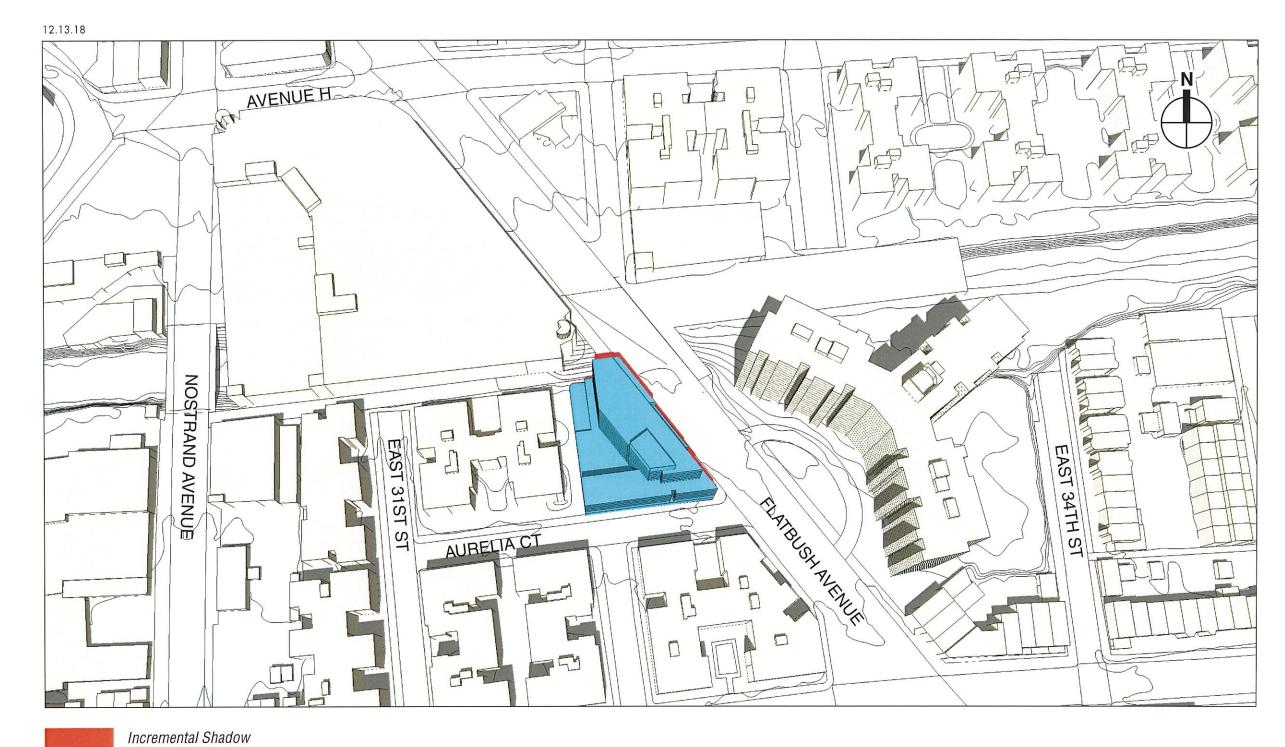

new shadows that would be generated by the proposed project and that would not overlap with existing shadows) are highlighted in red. Existing shadows (in gray) and remaining areas of sunlight are also shown.









**SPRING AND FALL EQUINOXES: MARCH 21 AND SEPTEMBER 21** 



March 21 and September 21 represent the mid-points between the summer and winter solstices, and shadows on March 21 and September 21 are approximately the same in terms of length, angle and daily pattern. Times are given in Eastern Daylight Time.















#### **SUMMER SOLSTICE: JUNE 21**



On June 21, shadows through the middle of the day are shorter than at any other time of year. Morning and late afternoon shadows fall further south than on any other day. Times are given in Eastern Daylight Time.











moromornar onadon









| Appearance Card                                               |
|---------------------------------------------------------------|
| I intend to appear and speak on Int. No. Res. No.             |
| Date: 3/19/2019                                               |
| Name: PICH ICH C                                              |
| Address:                                                      |
| I represent:                                                  |
| Address:                                                      |
| THE COUNCIL                                                   |
| THE CITY OF NEW YORK                                          |
| THE CITT OF NEW TOTAL                                         |
| Appearance Card