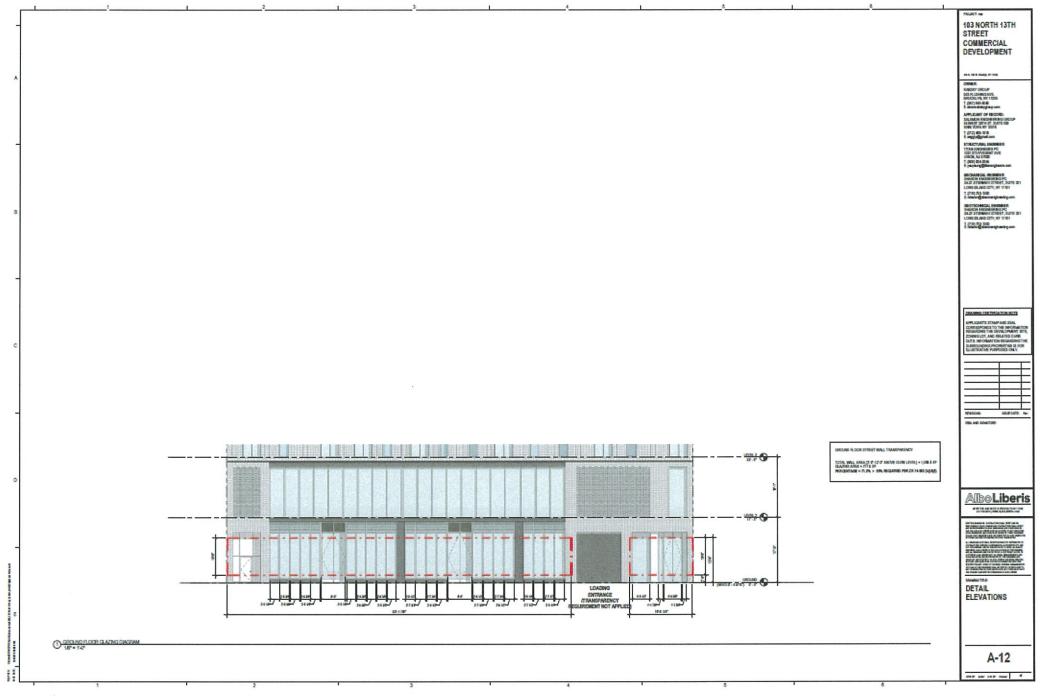

5 SF  | 210 SF    | 2,367 SF  | 0.19 |
|                           | 3,385 SF  | 766 SF    | 2,019.55  | 021  |
| GRAND TOTAL               | 75,209 SF | 2,000 SF  | 59,930 SF | 40   |

AVERAGE CURB ELEVATION

18.70 / 2 = 9.3E HAND - BASE PLANE (CURB LEVEL)

890 NAVO-SW CORNER 986 NAVO-SE CORNER

103 NORTH 13TH STREET COMMERCIAL DEVELOPMENT

MALIES BRAGE FOR THE COMMENT OF THE

BECAMOL BESIDES SHOWN INCOMESSION 14.0 STREAMS STREET, MUTE TO 1,000 DEAD CITY, NY 11/01 7,010, TO THE 5, NEW OF SHOWING SHOW 5, NEW OF SHOWING SHOWS

DEGTECHECAL ENGINEER SHAPEN ENGINEERS PC 14.22 STORMER STROET, SUTH 201 LONG DLAND CITY, NY 11/01 LONG DLAND CITY, NY 11/01 LONG DLAND CITY, NY 11/01 LONG DLAND CITY, NY 11/01

Albo Liberis 

ZONING ANALYSIS

A-03

men and the new d











































Map of Industrial Business Incentive Areas specified:

Community District 1, Borough of Brooklyn: The block bounded by North 12th Street, Kent Avenue, North 13th Street and Wythe Avenue



Industrial Business Incentive Area

Portion of Community District 1, Borough of Brooklyn





## 1640 FLATBUSH AVENUE REZONING.

NEW YORK CITY COUNCIL ZONING AND FRANCHISES SUBCOMMITTEE HEARING.

MARCH 19, 2019



**01** VIEW WEST ACROSS FLATBUSH AVE.



**03** VIEW NORTH FROM AURELIA CT. AND FLATBUSH AVE.



**02** VIEW WEST ACROSS FLATBUSH AVE.



**04** VIEW NORTH ACROSS AURELIA CT.

### ALL IMAGES TAKEN ON SITE

#### DATE PROVIDED

IMAGE 01: MARCH 2018 IMAGE 02: MARCH 2018 IMAGE 03: MARCH 2018 IMAGE 04: MARCH 2018







C8-2











|                         | Existing Z        | oning