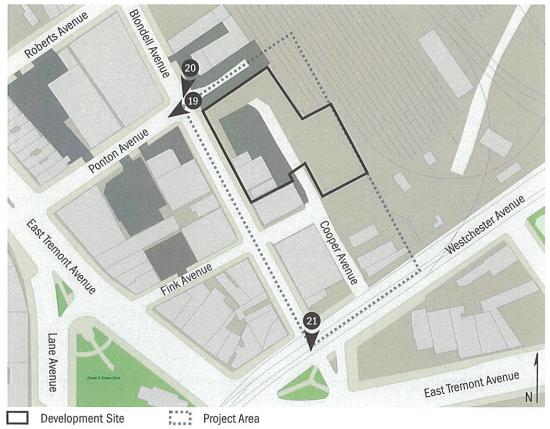

# **BLONDELL AVENUE REZONING**

## • Rezoning:

- M1-1 to R7A/C2-4 (all lots on blocks 4134 and 4133)
  - Redevelop Block 4134, Lot 1 (formerly Block 4134, Lots 1, 2, 4, 62, 63, and 70 and Block 4133, Lot 12) with a new mixed-use building.

# • Demapping:

• Demap unbuilt portion of Fink Avenue.

### Area Map 1346 Blondell Avenue, Bronx Block 4134, Lot 1 & Block 4133 Lots 1, 2, 8, 10, 12, 61, 62, 63 Project ID #P2012X0046 Project Information \* \* 600' Radius Development Site Project Area Zoning Districts Special Districts **Existing Commercial Overlays** VIII 01-1 7/2 C2-1 ₩X C1-2 C2-2 W/ C1-3 W/ C2-3 888 C1-4 C2-4 272 C15 C2.5 Subway Entries 5037 Block Numbers Property Lines 5 Number of Floors Land Uses One & Two Family Residential Buildings Multi-Family Residential Buildings (Walk-up) Multi-Family Residential Buildings (Elevator) Mixed Residential & Commercial Buildings Commercial/Office Buildings Industrial/Manufacturing Transportation/Utility Public Facilities & Institutions Open Space Parking Facilities Vacant Land No Data/Other