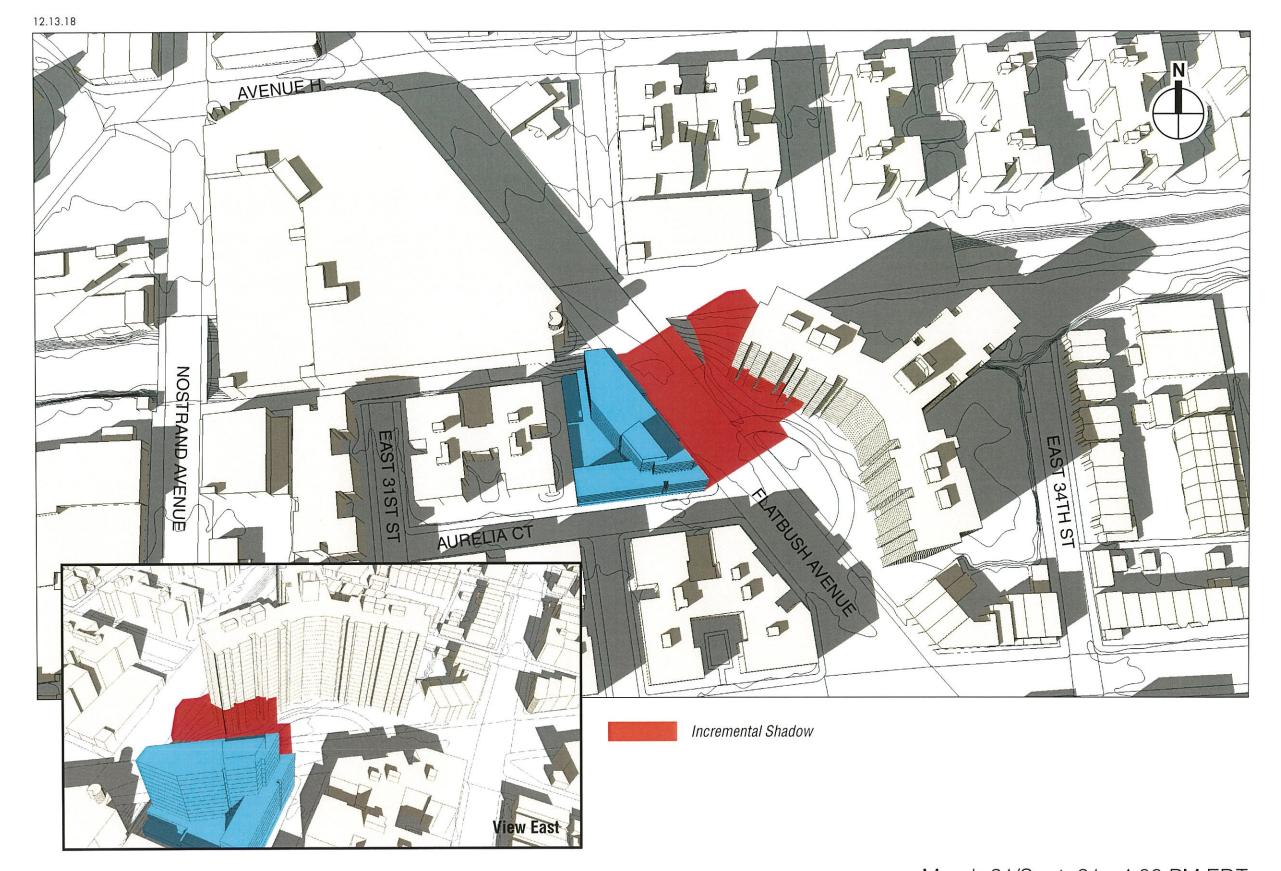

# **BLONDELL AVENUE REZONING**

## • Rezoning:

- M1-1 to R7A/C2-4 (all lots on blocks 4134 and 4133)
  - Redevelop Block 4134, Lot 1 (formerly Block 4134, Lots 1, 2, 4, 62, 63, and 70 and Block 4133, Lot 12) with a new mixed-use building.

# • Demapping:

• Demap unbuilt portion of Fink Avenue.

# Purpose of Rezoning:

- Develop new 9-story mixed-use (commercial-residential-community facility) building containing 211,500 square feet of floor area (4.6 FAR).Redevelop Block 4134, Lot 1 (formerly Block 4134, Lots 1, 2, 4, 62, 63, and 70 and Block 4133, Lot 12) with a new mixed-use building.
  - 189,808 square feet of residential floor area (228 dwelling units),
  - 19,668 square feet of retail floor area (Use Group 6)
  - 2,024 square feet of community facility floor area.
  - 225 accessory parking spaces would be provided (95 commercial, 2 community facility and 128 residential) on the cellar level.