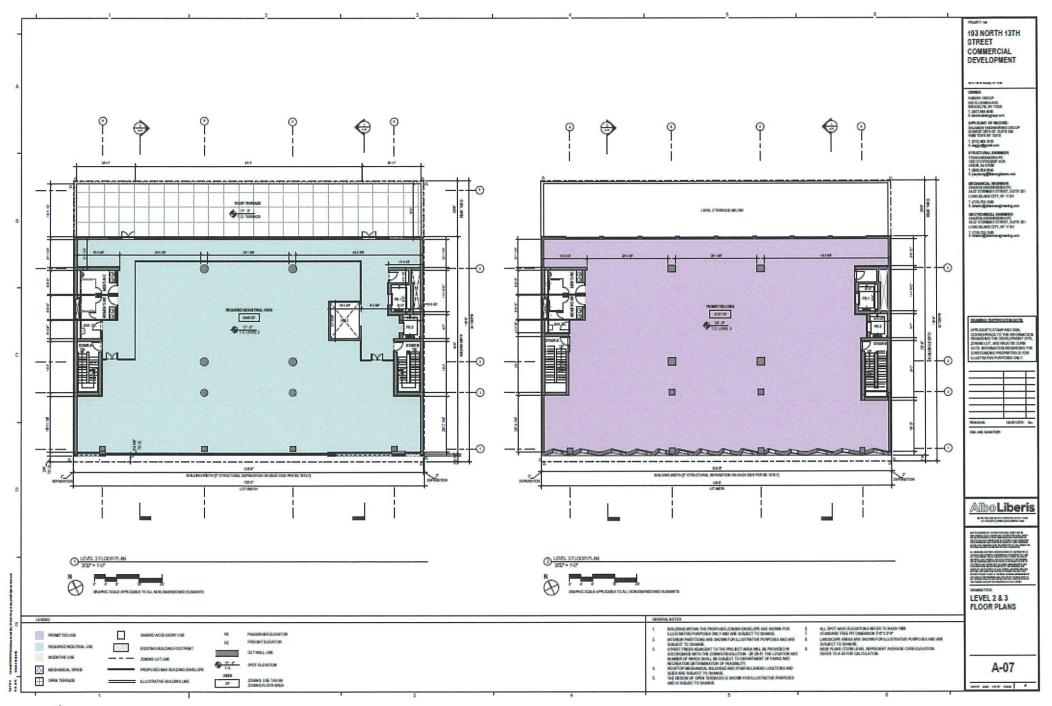

# Purpose of Rezoning:

- Develop new 9-story mixed-use (commercial-residential-community facility) building containing 211,500 square feet of floor area (4.6 FAR).Redevelop Block 4134, Lot 1 (formerly Block 4134, Lots 1, 2, 4, 62, 63, and 70 and Block 4133, Lot 12) with a new mixed-use building.
  - 189,808 square feet of residential floor area (228 dwelling units),
  - 19,668 square feet of retail floor area (Use Group 6)
  - 2,024 square feet of community facility floor area.
  - 225 accessory parking spaces would be provided (95 commercial, 2 community facility and 128 residential) on the cellar level.

| ZR Section                            | Regulation                       | Permitted/Required             | Proposed                                | Compliance Notes                                                                                                |
|---------------------------------------|----------------------------------|--------------------------------|-----------------------------------------|-----------------------------------------------------------------------------------------------------------------|
| RESIDENTIAL -                         | USE GROUP 2                      |                                | ·                                       | alle anni a ser anni a anni |
| 22-10                                 | Use Group                        | 1. 2. 3, 4 5. 5, 5c.7 8, 9, 14 | 246                                     | Comptes                                                                                                         |
| 23-32                                 | LoxArea                          | 1,700 sq ft.                   | 46,360 sq ft                            | Comples                                                                                                         |
| 23-153                                | Lot Coverage                     | 30.134 sq.ft.                  | 24 022 sq.ft                            | Comples                                                                                                         |
| 23-153                                | FAR Base                         | 4 00                           | * * * · · * · · · · · · · · · · · · · · |                                                                                                                 |
| 23-154                                | FAR Max                          | 46                             | 413                                     | Comptes                                                                                                         |
| 33-121                                | F.A.R. (Commercial)              | 4 00                           | 0.42                                    | Comptes                                                                                                         |
| 33-121                                | F.A.R. (Community<br>Facility)   | 4 00                           | 0.04                                    |                                                                                                                 |
| 23-154                                | FA.R.(Mixed Dov<br>Use)          | 4 60                           | 46                                      | Comptes                                                                                                         |
| 23-154                                | Residential                      |                                |                                         |                                                                                                                 |
| 33-121                                | Floor Area<br>Commercial         | 213,256 sq ft.                 | 189,808 sq ft                           | Comples                                                                                                         |
|                                       | Floor Area                       | 92 720 sq fi                   | 19,668 sq ft                            | Compiles                                                                                                        |
| 33-121                                | Community Facility Floor Area    | 185,440 sq ft                  | 2,024                                   |                                                                                                                 |
| 23-154                                | Mixed Use Dev<br>Floor Area      | 213,256 sq ft.                 | 211,500 sq ft                           | Comples                                                                                                         |
| 23-22                                 |                                  | 307                            | 228                                     | Compiles                                                                                                        |
| 23-662                                | Density<br>Min Base Height       | 90/<br>4Ů-Û                    | 75'-0'                                  | Comples                                                                                                         |
| 23-864                                |                                  | 45±0*<br>75′-0*                | 75'-0'                                  | Comples                                                                                                         |
| 23-664                                | Max Base Height Max Bldg, Height | 75-0<br>90'-0'/9 Stones        | 95'-0'19 Stories                        | Complies                                                                                                        |
| 23-45                                 | Front Yard                       | N/A                            | N/A<br>N/A                              | Complies                                                                                                        |
| 23-462                                | Side Yard                        | N/A                            | N/A                                     | Comples                                                                                                         |
| 23-47                                 | Rear Yard                        | 30-0,                          | 300.                                    | Comples                                                                                                         |
| 25-811                                | Bike Parking(Res)                | 114                            | 114                                     | Compiles                                                                                                        |
| 36-711                                | Bike Parking(Comm)               | 2 2676                         | 2                                       | Comples                                                                                                         |
| 23-03                                 | Street Tree                      | 1 per 25' of                   | 5 on site                               | Comples                                                                                                         |
| · · · · · · · · · · · · · · · · · · · |                                  | frortage = 8 trees             | 3 off site                              | <del> </del>                                                                                                    |
| 26.00                                 | Parking                          |                                | i the                                   |                                                                                                                 |
| 36-20                                 | Commercia/                       | 20                             | 95<br>2                                 | Comples                                                                                                         |
| 36-20                                 | Community Facility               | ···                            |                                         | Comples                                                                                                         |
| 25-251                                | Residential                      | 34                             | 128                                     | Comples                                                                                                         |
| 36-62                                 | Loading Berth                    | None                           | None                                    | Comples                                                                                                         |