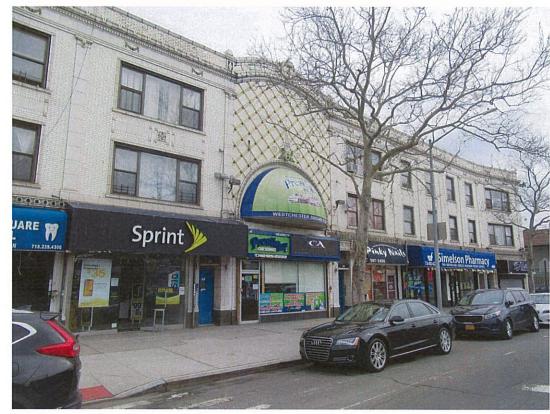

# **Block 1327, Lot 19**

- FAR: 3.8 (4.0 max)
- 9,546 sf
- 60 feet tall, 6 stories
- Proposed Commercial Use ground floor (1,500 sf)
- Residential Use floors 2-6 (5 units)

1. View of 235-237 East 53rd Street, containing 2 food service establishments and a barber shop in the ground floor.

3. View of 240-242 East 53rd Street containing a ground floor book shop and office buildings.

2. View of 216-218 East 53rd Street containing a place of worship and a dress shop in the ground floor, respectively.

4. View of 246 East 53rd Street containing a deli and custom framing shop in the ground floor.

6. View of 224-226 East 53rd Street containing 3 restaurants, a cleaners, and a lock and security company in the ground floor.

5. View of 220-224 East 53rd Street which contains 2 ground floor restaurants and a nail salon.