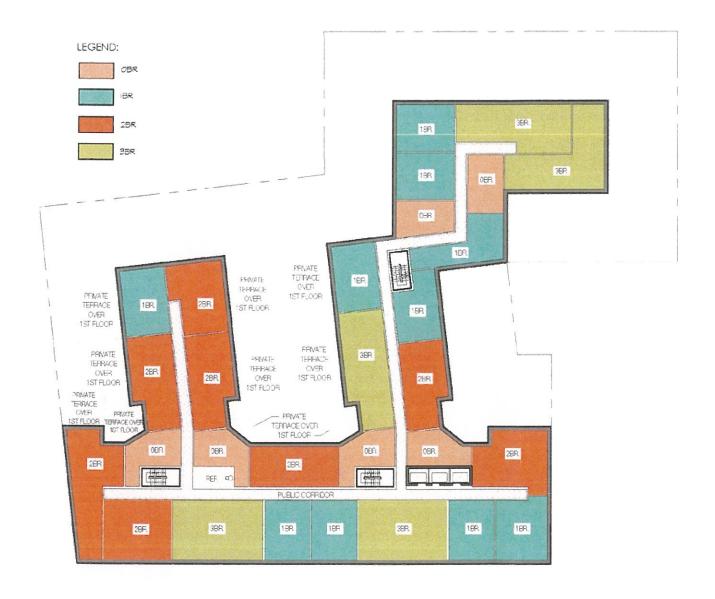

#### Blondell Avenue Rezoning Fact Sheet

APARTMENT DISTRIBUTION

|           | THE PROPERTY OF THE PROPERTY O |      |      |      |       |  |  |
|-----------|--------------------------------------------------------------------------------------------------------------------------------------------------------------------------------------------------------------------------------------------------------------------------------------------------------------------------------------------------------------------------------------------------------------------------------------------------------------------------------------------------------------------------------------------------------------------------------------------------------------------------------------------------------------------------------------------------------------------------------------------------------------------------------------------------------------------------------------------------------------------------------------------------------------------------------------------------------------------------------------------------------------------------------------------------------------------------------------------------------------------------------------------------------------------------------------------------------------------------------------------------------------------------------------------------------------------------------------------------------------------------------------------------------------------------------------------------------------------------------------------------------------------------------------------------------------------------------------------------------------------------------------------------------------------------------------------------------------------------------------------------------------------------------------------------------------------------------------------------------------------------------------------------------------------------------------------------------------------------------------------------------------------------------------------------------------------------------------------------------------------------------|------|------|------|-------|--|--|
| S/3/2018  | OBR.                                                                                                                                                                                                                                                                                                                                                                                                                                                                                                                                                                                                                                                                                                                                                                                                                                                                                                                                                                                                                                                                                                                                                                                                                                                                                                                                                                                                                                                                                                                                                                                                                                                                                                                                                                                                                                                                                                                                                                                                                                                                                                                           | 18R. | 2BR. | 38R. | TOTAL |  |  |
| 1ST FLOOR | 3                                                                                                                                                                                                                                                                                                                                                                                                                                                                                                                                                                                                                                                                                                                                                                                                                                                                                                                                                                                                                                                                                                                                                                                                                                                                                                                                                                                                                                                                                                                                                                                                                                                                                                                                                                                                                                                                                                                                                                                                                                                                                                                              | 4    | 1    | 2    | 10    |  |  |
| 2ND FLOOR | 6                                                                                                                                                                                                                                                                                                                                                                                                                                                                                                                                                                                                                                                                                                                                                                                                                                                                                                                                                                                                                                                                                                                                                                                                                                                                                                                                                                                                                                                                                                                                                                                                                                                                                                                                                                                                                                                                                                                                                                                                                                                                                                                              | 7    | 6    | 4    | 23    |  |  |
| 3RD FLOOR | 6                                                                                                                                                                                                                                                                                                                                                                                                                                                                                                                                                                                                                                                                                                                                                                                                                                                                                                                                                                                                                                                                                                                                                                                                                                                                                                                                                                                                                                                                                                                                                                                                                                                                                                                                                                                                                                                                                                                                                                                                                                                                                                                              | 9    | 6    | 4    | 25    |  |  |
| 4TH FLOOR | 6                                                                                                                                                                                                                                                                                                                                                                                                                                                                                                                                                                                                                                                                                                                                                                                                                                                                                                                                                                                                                                                                                                                                                                                                                                                                                                                                                                                                                                                                                                                                                                                                                                                                                                                                                                                                                                                                                                                                                                                                                                                                                                                              | 10   | 8    | 5    | 29    |  |  |
| STH FLOOR | 6                                                                                                                                                                                                                                                                                                                                                                                                                                                                                                                                                                                                                                                                                                                                                                                                                                                                                                                                                                                                                                                                                                                                                                                                                                                                                                                                                                                                                                                                                                                                                                                                                                                                                                                                                                                                                                                                                                                                                                                                                                                                                                                              | 10   | 8    | 5    | 29    |  |  |
| 6TH FLOOR | 6                                                                                                                                                                                                                                                                                                                                                                                                                                                                                                                                                                                                                                                                                                                                                                                                                                                                                                                                                                                                                                                                                                                                                                                                                                                                                                                                                                                                                                                                                                                                                                                                                                                                                                                                                                                                                                                                                                                                                                                                                                                                                                                              | 10   | 8    | 5    | 29    |  |  |
| 7TH FLOOR | 6                                                                                                                                                                                                                                                                                                                                                                                                                                                                                                                                                                                                                                                                                                                                                                                                                                                                                                                                                                                                                                                                                                                                                                                                                                                                                                                                                                                                                                                                                                                                                                                                                                                                                                                                                                                                                                                                                                                                                                                                                                                                                                                              | 10   | 8    | 5    | 29    |  |  |
| 81H FLOOR | 6                                                                                                                                                                                                                                                                                                                                                                                                                                                                                                                                                                                                                                                                                                                                                                                                                                                                                                                                                                                                                                                                                                                                                                                                                                                                                                                                                                                                                                                                                                                                                                                                                                                                                                                                                                                                                                                                                                                                                                                                                                                                                                                              | 10   | 6    | 5    | 27    |  |  |
| 9TH FLOOR | 6                                                                                                                                                                                                                                                                                                                                                                                                                                                                                                                                                                                                                                                                                                                                                                                                                                                                                                                                                                                                                                                                                                                                                                                                                                                                                                                                                                                                                                                                                                                                                                                                                                                                                                                                                                                                                                                                                                                                                                                                                                                                                                                              | 10   | 6    | 5    | 27    |  |  |
| TOTAL     | 51                                                                                                                                                                                                                                                                                                                                                                                                                                                                                                                                                                                                                                                                                                                                                                                                                                                                                                                                                                                                                                                                                                                                                                                                                                                                                                                                                                                                                                                                                                                                                                                                                                                                                                                                                                                                                                                                                                                                                                                                                                                                                                                             | න    | 57   | 40   | 228   |  |  |
| PERCENT   | 22%                                                                                                                                                                                                                                                                                                                                                                                                                                                                                                                                                                                                                                                                                                                                                                                                                                                                                                                                                                                                                                                                                                                                                                                                                                                                                                                                                                                                                                                                                                                                                                                                                                                                                                                                                                                                                                                                                                                                                                                                                                                                                                                            | 35%  | 25%  | 18%  | 100%  |  |  |