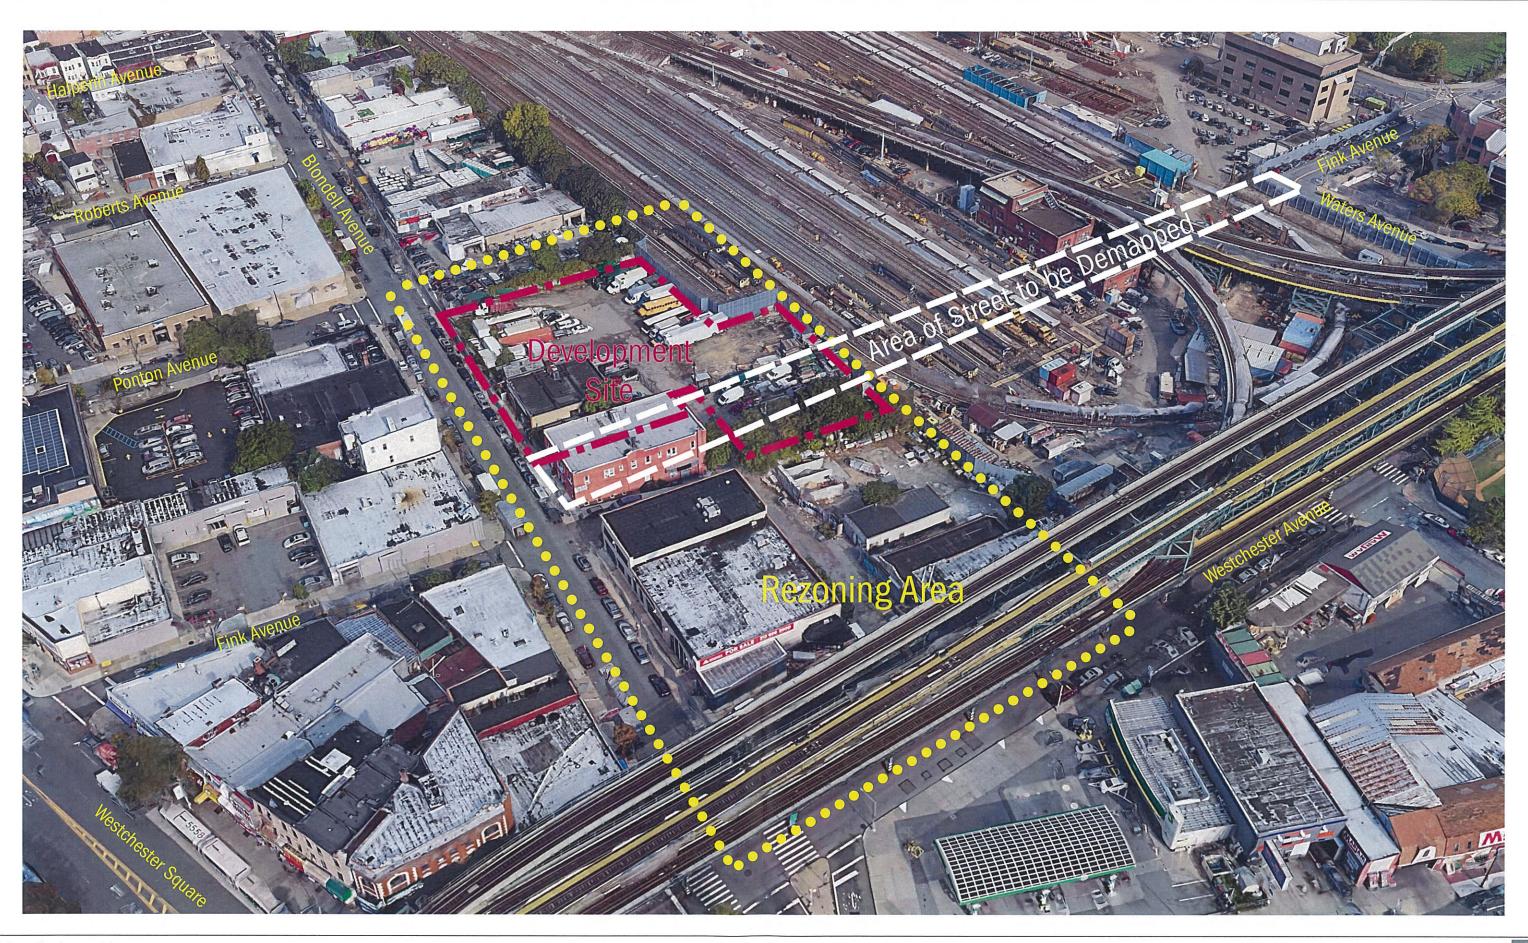

# • Demapping:

• Demap unbuilt portion of Fink Avenue.

# PROPOSED ACTIONS

- 1. Zoning Change Map;
- 2. Area of Street to be Demapped;
- 3. City Change Map;
- 4. Zoning Change Map;
- *5. MIH Map;*
- 6. Tax Map (with proposed zoning);
- 7. Area Map;
- 8. Zoning Comparison Table;
- 9. Land Use, Conformance and Compliance Table