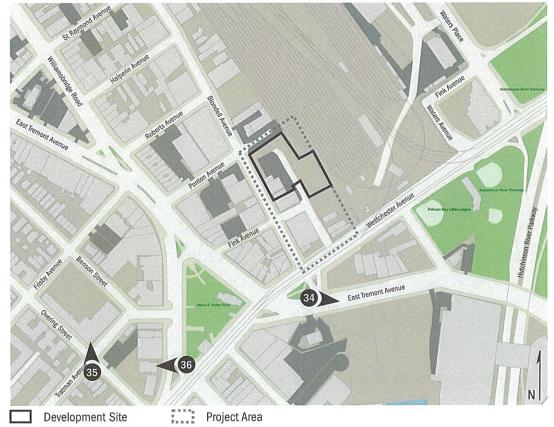

# Testimony to the New York City Council in Support RE: Blondell Commons

The Westchester Square Business Improvement District has gone on record with Community Boards 10 and 11 in the Bronx regarding its support of the above referenced project. Additionally, the board of the BID would like to express its support to the Council, citing the following:

## • Rezoning:

- M1-1 to R7A/C2-4 (all lots on blocks 4134 and 4133)
  - Redevelop Block 4134, Lot 1 (formerly Block 4134, Lots 1, 2, 4, 62, 63, and 70 and Block 4133, Lot 12) with a new mixed-use building.

# • Demapping:

• Demap unbuilt portion of Fink Avenue.