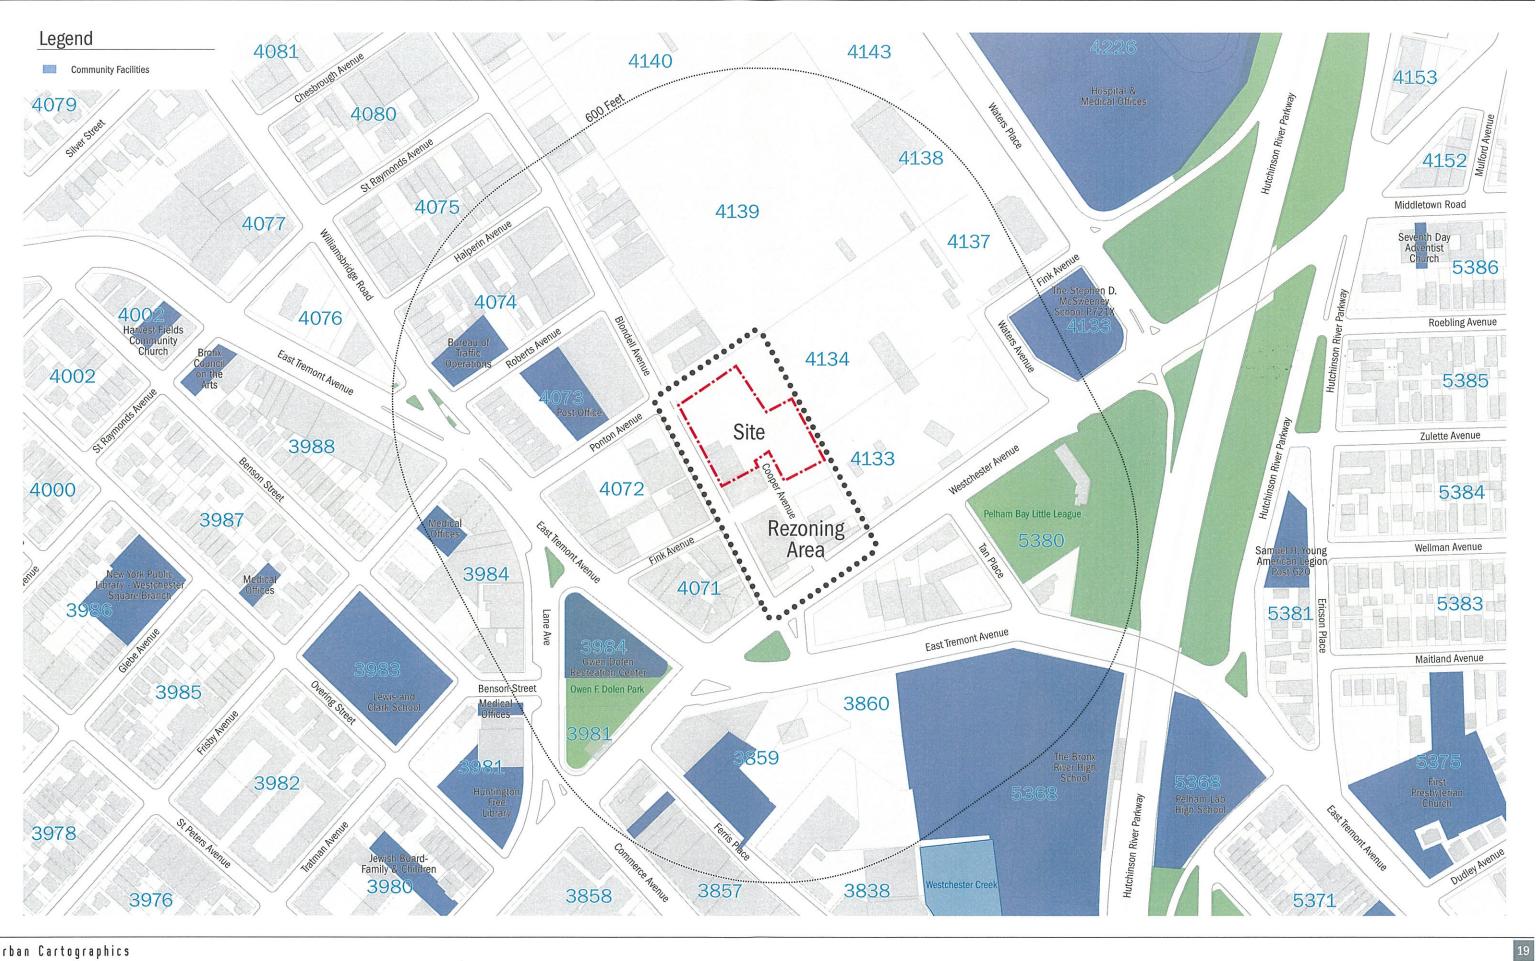

### Area Map 1346 Blondell Avenue, Bronx Block 4134, Lot 1 & Block 4133 Lots 1, 2, 8, 10, 12, 61, 62, 63 Project ID #P2012X0046 Project Information \* \* 600' Radius Development Site Project Area Zoning Districts Special Districts **Existing Commercial Overlays** VIII 01-1 7/2 C2-1 ₩X C1-2 C2-2 W/ C1-3 W/ C2-3 888 C1-4 C2-4 272 C15 C2.5 Subway Entries 5037 Block Numbers Property Lines 5 Number of Floors Land Uses One & Two Family Residential Buildings Multi-Family Residential Buildings (Walk-up) Multi-Family Residential Buildings (Elevator) Mixed Residential & Commercial Buildings Commercial/Office Buildings Industrial/Manufacturing Transportation/Utility Public Facilities & Institutions Open Space Parking Facilities Vacant Land No Data/Other

600 Feet