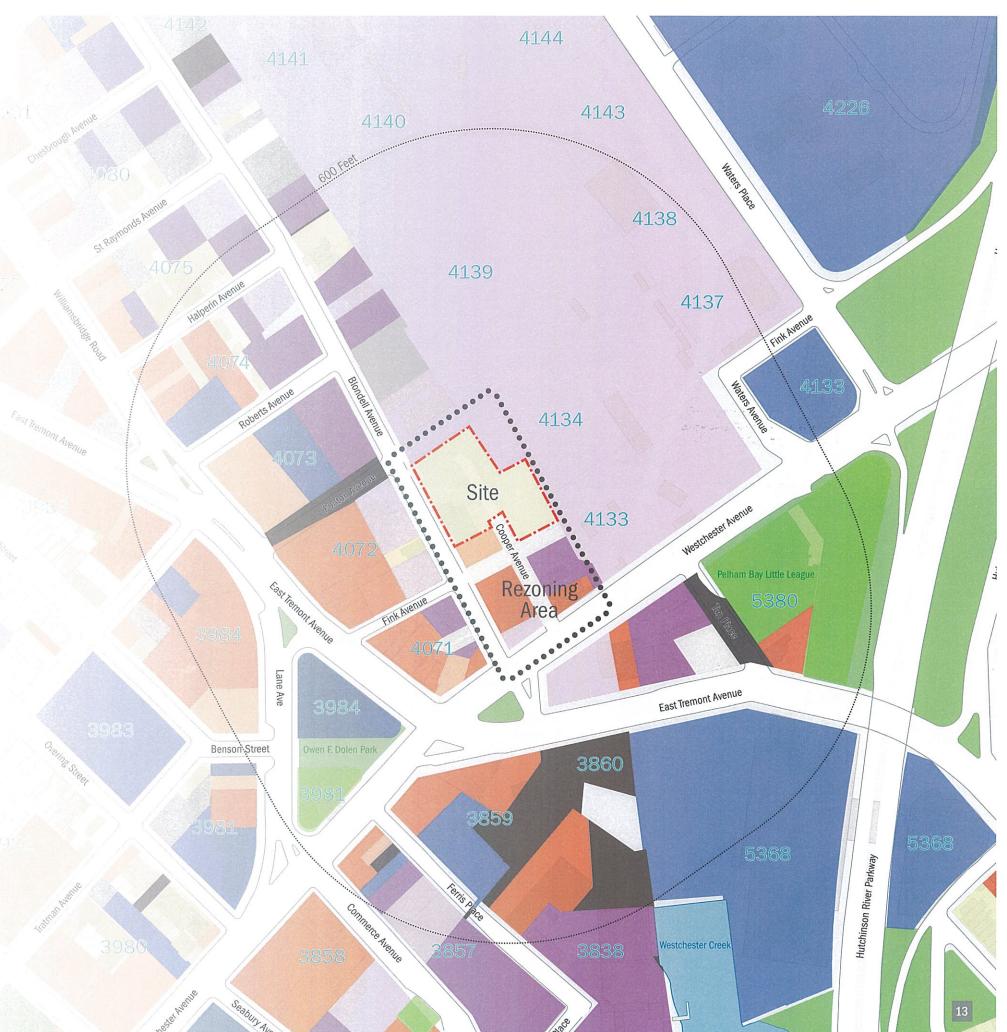

### Area Map 1346 Blondell Avenue, Bronx Block 4134, Lot 1 & Block 4133 Lots 1, 2, 8, 10, 12, 61, 62, 63 Project ID #P2012X0046 Project Information \* \* 600' Radius Development Site Project Area Zoning Districts Special Districts **Existing Commercial Overlays** VIII 01-1 7/2 C2-1 ₩X C1-2 C2-2 W/ C1-3 W/ C2-3 888 C1-4 C2-4 272 C15 C2.5 Subway Entries 5037 Block Numbers Property Lines 5 Number of Floors Land Uses One & Two Family Residential Buildings Multi-Family Residential Buildings (Walk-up) Multi-Family Residential Buildings (Elevator) Mixed Residential & Commercial Buildings Commercial/Office Buildings Industrial/Manufacturing Transportation/Utility Public Facilities & Institutions Open Space Parking Facilities Vacant Land No Data/Other

600 Feet