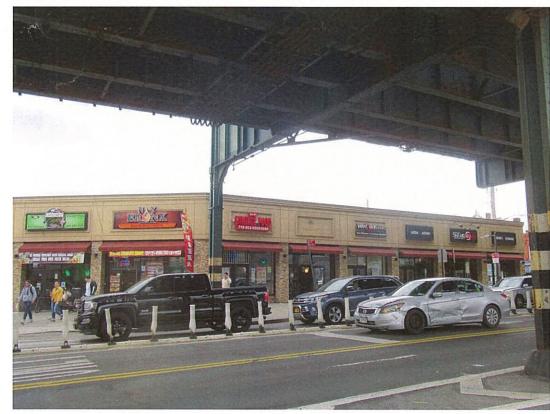

1. View of the Site facing southeast from Blondell Avenue.

3. View of the Site facing northeast from Blondell Avenue.

2. View of the Site facing east from Blondell Avenue.

View of Ponton Avenue facing northeast toward Blondell Avenue (Site at right).

6. View of Blondell Avenue facing southeast from Ponton Avenue (Site at left).

Photographs Taken on September 19, 2016

5. View of Ponton Avenue facing southwest from the Site.

7. View of the sidewalk along the east side of Blondell Avenue facing southeast (Site at left).

9. View of the west side of Blondell Avenue facing southwest from the Site.

8. View of the west side of Blondell Avenue facing northwest from the Site.

 View of the east side of Blondell Avenue facing southeast toward Fink Avenue.

12. View of the sidewalk along the east side of Blondell Avenue facing northwest (Site ahead, at right)

Page 4 of 12

11. View of Fink Avenue facing northeast toward Blondell Avenue.

1346 Blondell Avenue, Bronx

BLONDELL AVENUE REZONING

13. View of Fink Avenue facing southwest from Blondell Avenue.

15. View of the north side of Fink Avenue facing northwest from Cooper Avenue.

14. View of Fink Avenue facing southwest from Cooper Avenue.

16. View of the south side of Fink Avenue facing southwest from Cooper Avenue.

18. View of the Site facing northwest from the intersection of Cooper Avenue and Fink Avenue.

Page 6 of 12

17. View of Cooper Avenue facing southeast toward Fink Avenue from the Site.

 View of the east side of Cooper Avenue between Fink Avenue and Westchester Avenue facing northeast.

21. View of Cooper Avenue facing northwest from Westchester Avenue.

20. View of the east side of Cooper Avenue facing northeast from Westchester Avenue.

22. View of the north side of Westchester Avenue facing northeast.

24. View of the sidewalk along the north side of Westchester Avenue facing east.

Page 8 of 12

23. View of the sidewalk along the north side of Westchester Avenue facing west.

25. View of Westchester Avenue facing west toward Cooper Avenue.

27. View of Westchester Avenue facing east from Blondell Avenue.

Page 9 of 12

26. View of the south side of Westchester Avenue facing southeast from Cooper Avenue.

28. View of the north side of Westchester Avenue facing northwest toward Blondell Avenue.

30. View of Blondell Avenue facing northwest from Westchester Avenue (Site far ahead, at right).

29. View of the south side of Westchester Avenue facing south from Blondell Avenue.

31. View of the sidewalk along the east side of Blondell Avenue facing northwest from Westchester Avenue.

33. View of the east side of Blondell Avenue between Fink Avenue and Westchester Avenue facing northeast (Site at far left).

32. View of the sidewalk along the east side of Blondell Avenue facing southeast from Fink Avenue.

 View of the east side of Blondell Avenue between Fink Avenue and Westchester Avenue facing southeast.

35. View of the west side of Blondell Avenue between Fink Avenue and Westchester Avenue facing northwest.

PROGRESS SET 09.24.18

TRANSIT ZONE MAP

T-002.00

FINK AVE.

FINK AVE.

FEMA MAP

BLONDEL AVE.