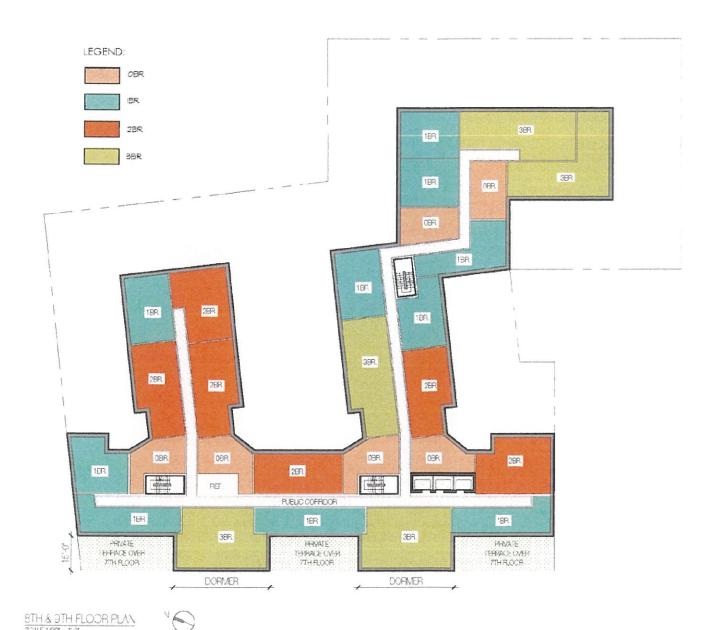

#### Blondell Avenue Rezoning Fact Sheet

APARTMENT DISTRIBUTION

|           | THE PROPERTY OF THE PROPERTY O |      |      |      |       |  |  |
|-----------|--------------------------------------------------------------------------------------------------------------------------------------------------------------------------------------------------------------------------------------------------------------------------------------------------------------------------------------------------------------------------------------------------------------------------------------------------------------------------------------------------------------------------------------------------------------------------------------------------------------------------------------------------------------------------------------------------------------------------------------------------------------------------------------------------------------------------------------------------------------------------------------------------------------------------------------------------------------------------------------------------------------------------------------------------------------------------------------------------------------------------------------------------------------------------------------------------------------------------------------------------------------------------------------------------------------------------------------------------------------------------------------------------------------------------------------------------------------------------------------------------------------------------------------------------------------------------------------------------------------------------------------------------------------------------------------------------------------------------------------------------------------------------------------------------------------------------------------------------------------------------------------------------------------------------------------------------------------------------------------------------------------------------------------------------------------------------------------------------------------------------------|------|------|------|-------|--|--|
| S/3/2018  | OBR.                                                                                                                                                                                                                                                                                                                                                                                                                                                                                                                                                                                                                                                                                                                                                                                                                                                                                                                                                                                                                                                                                                                                                                                                                                                                                                                                                                                                                                                                                                                                                                                                                                                                                                                                                                                                                                                                                                                                                                                                                                                                                                                           | 18R. | 2BR. | 38R. | TOTAL |  |  |
| 1ST FLOOR | 3                                                                                                                                                                                                                                                                                                                                                                                                                                                                                                                                                                                                                                                                                                                                                                                                                                                                                                                                                                                                                                                                                                                                                                                                                                                                                                                                                                                                                                                                                                                                                                                                                                                                                                                                                                                                                                                                                                                                                                                                                                                                                                                              | 4    | 1    | 2    | 10    |  |  |
| 2ND FLOOR | 6                                                                                                                                                                                                                                                                                                                                                                                                                                                                                                                                                                                                                                                                                                                                                                                                                                                                                                                                                                                                                                                                                                                                                                                                                                                                                                                                                                                                                                                                                                                                                                                                                                                                                                                                                                                                                                                                                                                                                                                                                                                                                                                              | 7    | 6    | 4    | 23    |  |  |
| 3RD FLOOR | 6                                                                                                                                                                                                                                                                                                                                                                                                                                                                                                                                                                                                                                                                                                                                                                                                                                                                                                                                                                                                                                                                                                                                                                                                                                                                                                                                                                                                                                                                                                                                                                                                                                                                                                                                                                                                                                                                                                                                                                                                                                                                                                                              | 9    | 6    | 4    | 25    |  |  |
| 4TH FLOOR | 6                                                                                                                                                                                                                                                                                                                                                                                                                                                                                                                                                                                                                                                                                                                                                                                                                                                                                                                                                                                                                                                                                                                                                                                                                                                                                                                                                                                                                                                                                                                                                                                                                                                                                                                                                                                                                                                                                                                                                                                                                                                                                                                              | 10   | 8    | 5    | 29    |  |  |
| STH FLOOR | 6                                                                                                                                                                                                                                                                                                                                                                                                                                                                                                                                                                                                                                                                                                                                                                                                                                                                                                                                                                                                                                                                                                                                                                                                                                                                                                                                                                                                                                                                                                                                                                                                                                                                                                                                                                                                                                                                                                                                                                                                                                                                                                                              | 10   | 8    | 5    | 29    |  |  |
| 6TH FLOOR | 6                                                                                                                                                                                                                                                                                                                                                                                                                                                                                                                                                                                                                                                                                                                                                                                                                                                                                                                                                                                                                                                                                                                                                                                                                                                                                                                                                                                                                                                                                                                                                                                                                                                                                                                                                                                                                                                                                                                                                                                                                                                                                                                              | 10   | 8    | 5    | 29    |  |  |
| 7TH FLOOR | 6                                                                                                                                                                                                                                                                                                                                                                                                                                                                                                                                                                                                                                                                                                                                                                                                                                                                                                                                                                                                                                                                                                                                                                                                                                                                                                                                                                                                                                                                                                                                                                                                                                                                                                                                                                                                                                                                                                                                                                                                                                                                                                                              | 10   | 8    | 5    | 29    |  |  |
| 81H FLOOR | 6                                                                                                                                                                                                                                                                                                                                                                                                                                                                                                                                                                                                                                                                                                                                                                                                                                                                                                                                                                                                                                                                                                                                                                                                                                                                                                                                                                                                                                                                                                                                                                                                                                                                                                                                                                                                                                                                                                                                                                                                                                                                                                                              | 10   | 6    | 5    | 27    |  |  |
| 9TH FLOOR | 6                                                                                                                                                                                                                                                                                                                                                                                                                                                                                                                                                                                                                                                                                                                                                                                                                                                                                                                                                                                                                                                                                                                                                                                                                                                                                                                                                                                                                                                                                                                                                                                                                                                                                                                                                                                                                                                                                                                                                                                                                                                                                                                              | 10   | 6    | 5    | 27    |  |  |
| TOTAL     | 51                                                                                                                                                                                                                                                                                                                                                                                                                                                                                                                                                                                                                                                                                                                                                                                                                                                                                                                                                                                                                                                                                                                                                                                                                                                                                                                                                                                                                                                                                                                                                                                                                                                                                                                                                                                                                                                                                                                                                                                                                                                                                                                             | න    | 57   | 40   | 228   |  |  |
| PERCENT   | 22%                                                                                                                                                                                                                                                                                                                                                                                                                                                                                                                                                                                                                                                                                                                                                                                                                                                                                                                                                                                                                                                                                                                                                                                                                                                                                                                                                                                                                                                                                                                                                                                                                                                                                                                                                                                                                                                                                                                                                                                                                                                                                                                            | 35%  | 25%  | 18%  | 100%  |  |  |