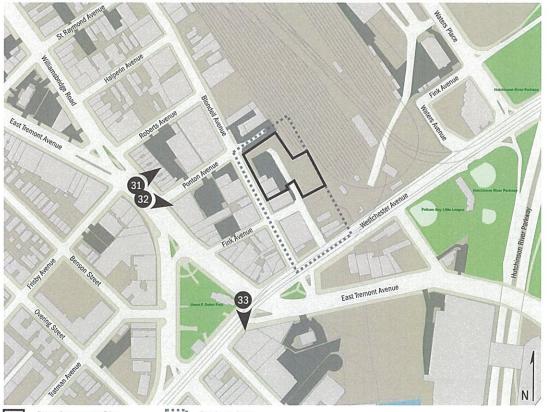

# Testimony to the New York City Council in Support RE: Blondell Commons

The Westchester Square Business Improvement District has gone on record with Community Boards 10 and 11 in the Bronx regarding its support of the above referenced project. Additionally, the board of the BID would like to express its support to the Council, citing the following:

- The project referenced herein requires a zoning change from M1-1 to R7A. We support this change primarily because this parcel has not been, and should not be, used for industrial purposes. For years, the warehousing of motor vehicles on this property has most likely created environmental issues that would remain unaddressed if the current zoning status is continued. A change in zoning would allow this project to go forward and require the developer to address remediation issues. We support this eventuality for the improvement of the district.
- There is a tremendous need for affordable housing in the district. We support its inclusion in this area as it
  allows for the increase of foot traffic in the commercial corridor. This will help support the growth of the
  mom and pop businesses in the BID.
- The size of this project is consistent with other residential zoning in the district. In fact, properties immediately across Blondell Avenue are zoned R6 and others deeper within CB11 are zoned for even higher buildings. This project, which adjoins a rail yard, would not interfere with views or be so out of place with adjoining structures that it would be considered inappropriate.
- The plan to expand parking within the project partially accessible to the public will support the BID's stakeholders and improve the area.
- The de-mapping of portions of Fink and Cooper Avenues is long overdue and will allow the future positive development of the area.
- The project's location (at the southern end of Blondell Avenue) will not disrupt the flow of traffic on the Square or on sections of Blondell north of Ponton Street.
- Approval of the rezoning of this block will allow for the informed analysis of future requests of this nature along the remainder of Blondell Avenue (an eventuality as the growth of Eastchester Road takes hold following the inclusion of Metro North's proposed rail expansion in the area).

# **BLONDELL AVENUE REZONING**

## • Rezoning:

- M1-1 to R7A/C2-4 (all lots on blocks 4134 and 4133)
  - Redevelop Block 4134, Lot 1 (formerly Block 4134, Lots 1, 2, 4, 62, 63, and 70 and Block 4133, Lot 12) with a new mixed-use building.

# • Demapping:

• Demap unbuilt portion of Fink Avenue.