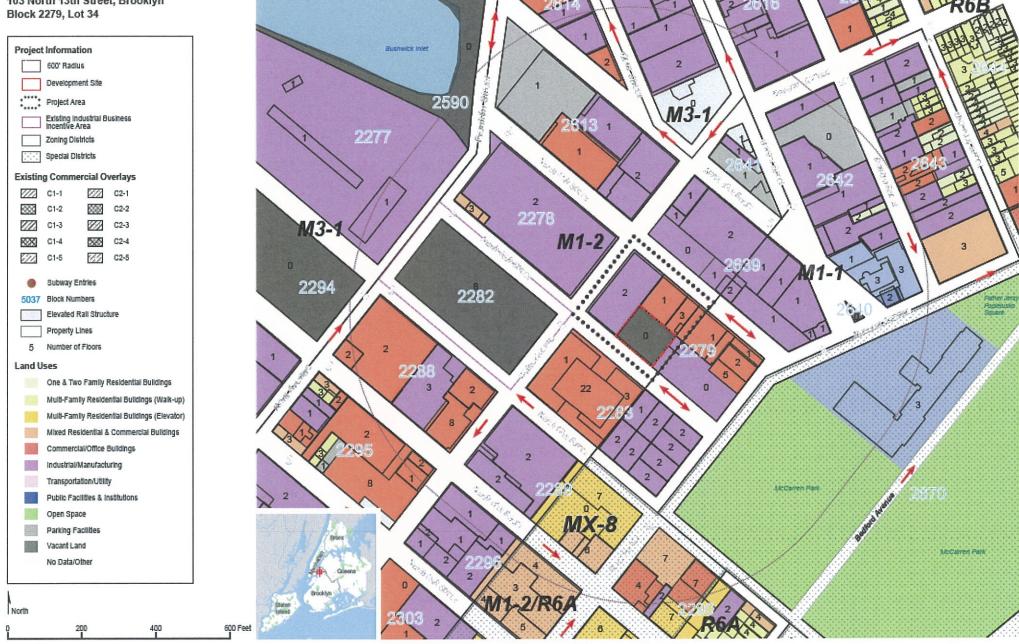

### Area Map 1346 Blondell Avenue, Bronx Block 4134, Lot 1 & Block 4133 Lots 1, 2, 8, 10, 12, 61, 62, 63 Project ID #P2012X0046 Project Information \* \* 600' Radius Development Site Project Area Zoning Districts Special Districts **Existing Commercial Overlays** VIII 01-1 7/2 C2-1 ₩X C1-2 C2-2 W/ C1-3 W/ C2-3 888 C1-4 C2-4 272 C15 C2.5 Subway Entries 5037 Block Numbers Property Lines 5 Number of Floors Land Uses One & Two Family Residential Buildings Multi-Family Residential Buildings (Walk-up) Multi-Family Residential Buildings (Elevator) Mixed Residential & Commercial Buildings Commercial/Office Buildings Industrial/Manufacturing Transportation/Utility Public Facilities & Institutions Open Space Parking Facilities Vacant Land No Data/Other