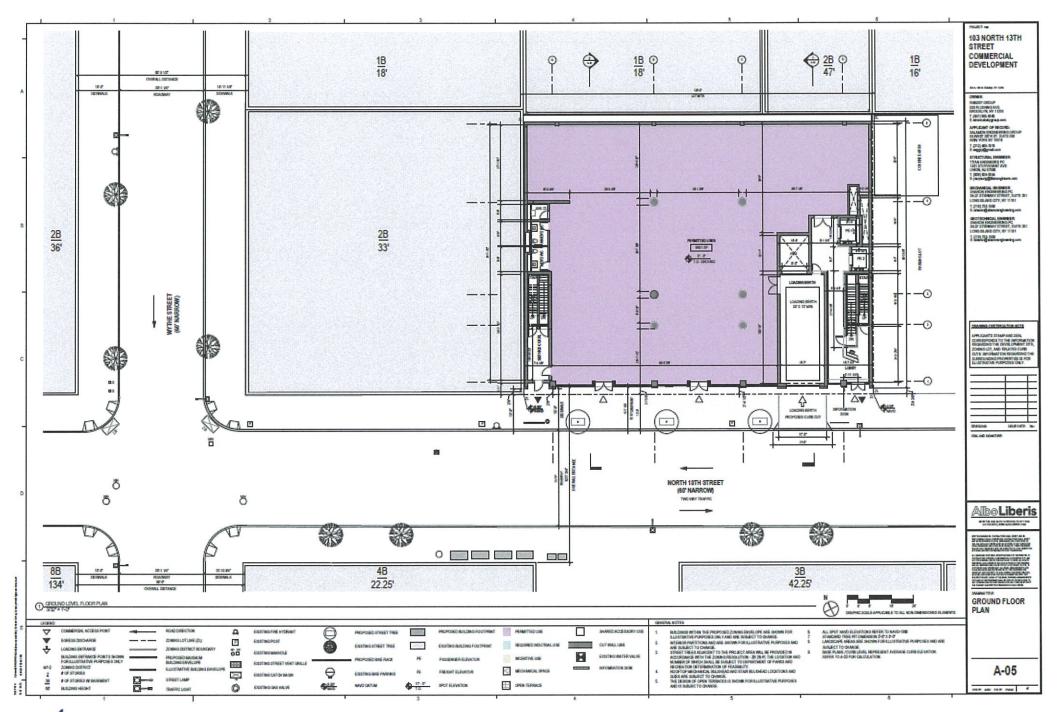

# Purpose of Rezoning:

- Develop new 9-story mixed-use (commercial-residential-community facility) building containing 211,500 square feet of floor area (4.6 FAR).Redevelop Block 4134, Lot 1 (formerly Block 4134, Lots 1, 2, 4, 62, 63, and 70 and Block 4133, Lot 12) with a new mixed-use building.
  - 189,808 square feet of residential floor area (228 dwelling units),
  - 19,668 square feet of retail floor area (Use Group 6)
  - 2,024 square feet of community facility floor area.
  - 225 accessory parking spaces would be provided (95 commercial, 2 community facility and 128 residential) on the cellar level.

| ZR Section                            | Regulation                       | Permitted/Required             | Proposed                                | Compliance Notes                                                                                                |
|---------------------------------------|----------------------------------|--------------------------------|-----------------------------------------|-----------------------------------------------------------------------------------------------------------------|
| RESIDENTIAL -                         | USE GROUP 2                      |                                | ·                                       | alle anni a ser anni a anni |
| 22-10                                 | Use Group                        | 1. 2. 3, 4 5. 5, 5c.7 8, 9, 14 | 246                                     | Comptes                                                                                                         |
| 23-32                                 | LoxArea                          | 1,700 sq ft.                   | 46,360 sq ft                            | Comples                                                                                                         |
| 23-153                                | Lot Coverage                     | 30.134 sq.ft.                  | 24 022 sq.ft                            | Comples                                                                                                         |
| 23-153                                | FAR Base                         | 4 00                           | * * * · · * · · · · · · · · · · · · · · |                                                                                                                 |
| 23-154                                | FAR Max                          | 46                             | 413                                     | Comptes                                                                                                         |
| 33-121                                | F.A.R. (Commercial)              | 4 00                           | 0.42                                    | Comptes                                                                                                         |
| 33-121                                | F.A.R. (Community<br>Facility)   | 4 00                           | 0.04                                    |                                                                                                                 |
| 23-154                                | FA.R.(Mixed Dov<br>Use)          | 4 60                           | 46                                      | Comptes                                                                                                         |
| 23-154                                | Residential                      |                                |                                         |                                                                                                                 |
| 33-121                                | Floor Area<br>Commercial         | 213,256 sq ft.                 | 189,808 sq ft                           | Comples                                                                                                         |
|                                       | Floor Area                       | 92 720 sq fi                   | 19,668 sq ft                            | Compiles                                                                                                        |
| 33-121                                | Community Facility Floor Area    | 185,440 sq ft                  | 2,024                                   |                                                                                                                 |
| 23-154                                | Mixed Use Dev<br>Floor Area      | 213,256 sq ft.                 | 211,500 sq ft                           | Comples                                                                                                         |
| 23-22                                 |                                  | 307                            | 228                                     | Compiles                                                                                                        |
| 23-662                                | Density<br>Min Base Height       | 90/<br>4Ů-Û                    | 75'-0'                                  | Comples                                                                                                         |
| 23-864                                |                                  | 45±0*<br>75′-0*                | 75'-0'                                  | Comples                                                                                                         |
| 23-664                                | Max Base Height Max Bldg, Height | 75-0<br>90'-0'/9 Stones        | 95'-0'19 Stories                        | Complies                                                                                                        |
| 23-45                                 | Front Yard                       | N/A                            | N/A<br>N/A                              | Complies                                                                                                        |
| 23-462                                | Side Yard                        | N/A                            | N/A                                     | Comples                                                                                                         |
| 23-47                                 | Rear Yard                        | 30-0,                          | 300.                                    | Comples                                                                                                         |
| 25-811                                | Bike Parking(Res)                | 114                            | 114                                     | Compiles                                                                                                        |
| 36-711                                | Bike Parking(Comm)               | 2 2676                         | 2                                       | Comples                                                                                                         |
| 23-03                                 | Street Tree                      | 1 per 25' of                   | 5 on site                               | Comples                                                                                                         |
| · · · · · · · · · · · · · · · · · · · |                                  | frortage = 8 trees             | 3 off site                              | <del> </del>                                                                                                    |
| 26.00                                 | Parking                          |                                | i the                                   |                                                                                                                 |
| 36-20                                 | Commercia/                       | 20                             | 95<br>2                                 | Comples                                                                                                         |
| 36-20                                 | Community Facility               | ···                            |                                         | Comples                                                                                                         |
| 25-251                                | Residential                      | 34                             | 128                                     | Comples                                                                                                         |
| 36-62                                 | Loading Berth                    | None                           | None                                    | Comples                                                                                                         |