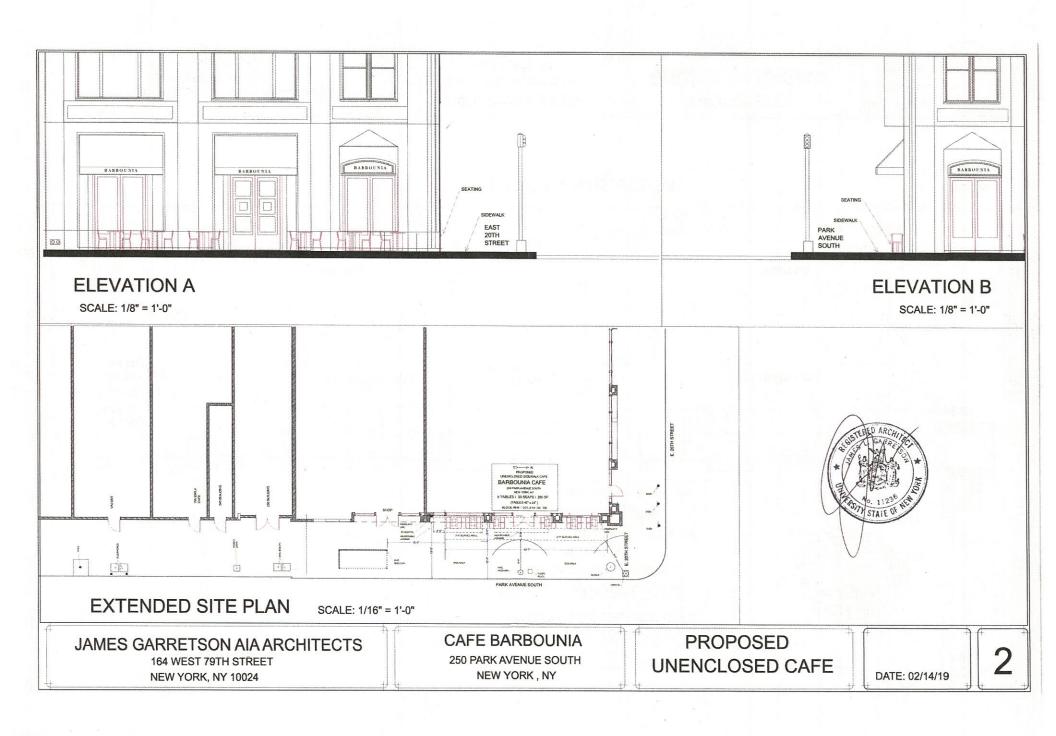

- 1- The application will be reduced in size from its current 12 tables and 31 seats, as approved by DCA, to 6 tables and 21 seats.
- 2- Specifically, all of the tables on 20th Street will be eliminated and the tables on Park Avenue South will be reduced to a total of three tables on either side of the entrance, as shown on the attached revised plan.
- 3- The closing hours of the cafe will be 11pm on Friday and Saturday and 10pm all other nights.
- 4- All planters will be removed from Park Avenue South at all times during the cafe season when the sidewalk cafe is in operation.

Very truly yours,

Robert S Bookman

A C

STREAM.
BOTTO-NIVA COMPONITOR
WASHINGTON BOTTO-NIVA
STREAMS
TO STR

B D

SITE PHOTOS

JAMES GARRETSON AIA ARCHITECTS
164 WEST 79TH STREET

NEW YORK, NY 10024

CAFE BARBOUNIA 250 PARK AVENUE SOUTH NEW YORK, NY PROPOSED UNENCLOSED CAFE

DATE: 02/14/19

3

Chairman MILO E. RIVERSO\*

Vice Chairmen LOUIS J. COLETTI\* RALPH J. ESPOSITO\* CARL GALIOTO\* MAUREEN A. HENEGAN\* CYRUS J. IZZO\* GREGORY A. KELLY\* HENRY KUYKENDALL\* GARY LaBARBERA\* JILL N. LERNER\* MITCHEL W. SIMPLER\*