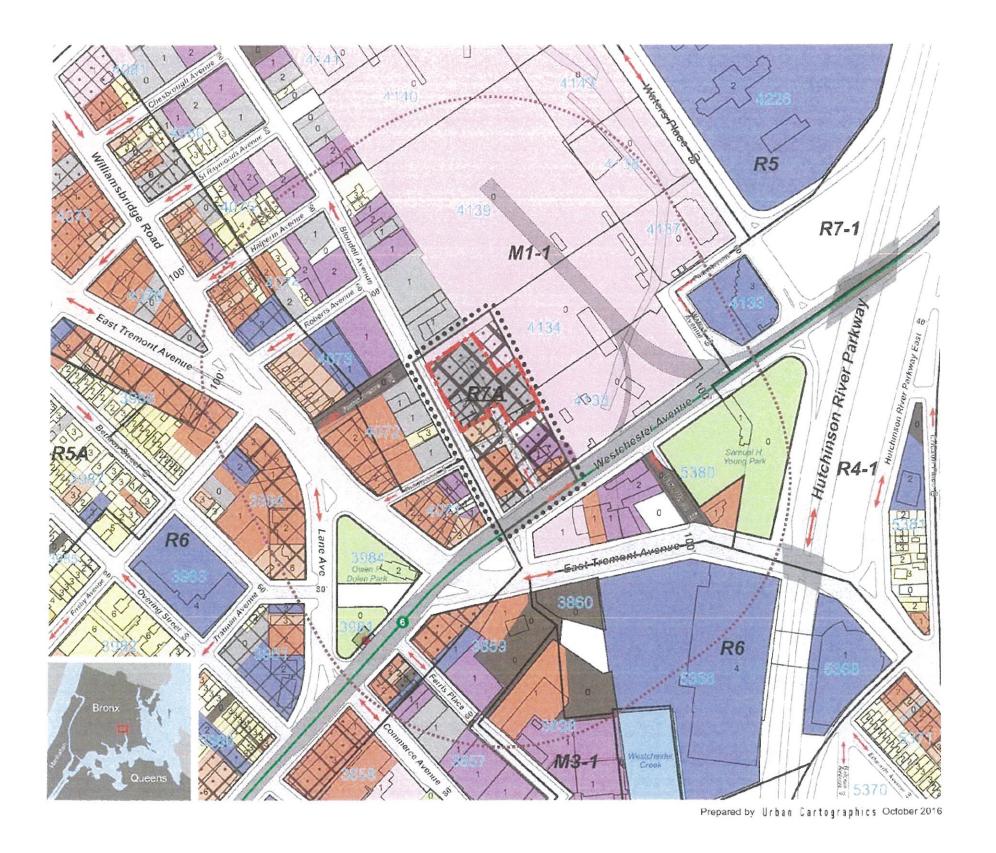

# Testimony to the New York City Council in Support RE: Blondell Commons

The Westchester Square Business Improvement District has gone on record with Community Boards 10 and 11 in the Bronx regarding its support of the above referenced project. Additionally, the board of the BID would like to express its support to the Council, citing the following:

- The project referenced herein requires a zoning change from M1-1 to R7A. We support this change primarily because this parcel has not been, and should not be, used for industrial purposes. For years, the warehousing of motor vehicles on this property has most likely created environmental issues that would remain unaddressed if the current zoning status is continued. A change in zoning would allow this project to go forward and require the developer to address remediation issues. We support this eventuality for the improvement of the district.
- There is a tremendous need for affordable housing in the district. We support its inclusion in this area as it
  allows for the increase of foot traffic in the commercial corridor. This will help support the growth of the
  mom and pop businesses in the BID.
- The size of this project is consistent with other residential zoning in the district. In fact, properties immediately across Blondell Avenue are zoned R6 and others deeper within CB11 are zoned for even higher buildings. This project, which adjoins a rail yard, would not interfere with views or be so out of place with adjoining structures that it would be considered inappropriate.
- The plan to expand parking within the project partially accessible to the public will support the BID's stakeholders and improve the area.
- The de-mapping of portions of Fink and Cooper Avenues is long overdue and will allow the future positive development of the area.
- The project's location (at the southern end of Blondell Avenue) will not disrupt the flow of traffic on the Square or on sections of Blondell north of Ponton Street.
- Approval of the rezoning of this block will allow for the informed analysis of future requests of this nature along the remainder of Blondell Avenue (an eventuality as the growth of Eastchester Road takes hold following the inclusion of Metro North's proposed rail expansion in the area).