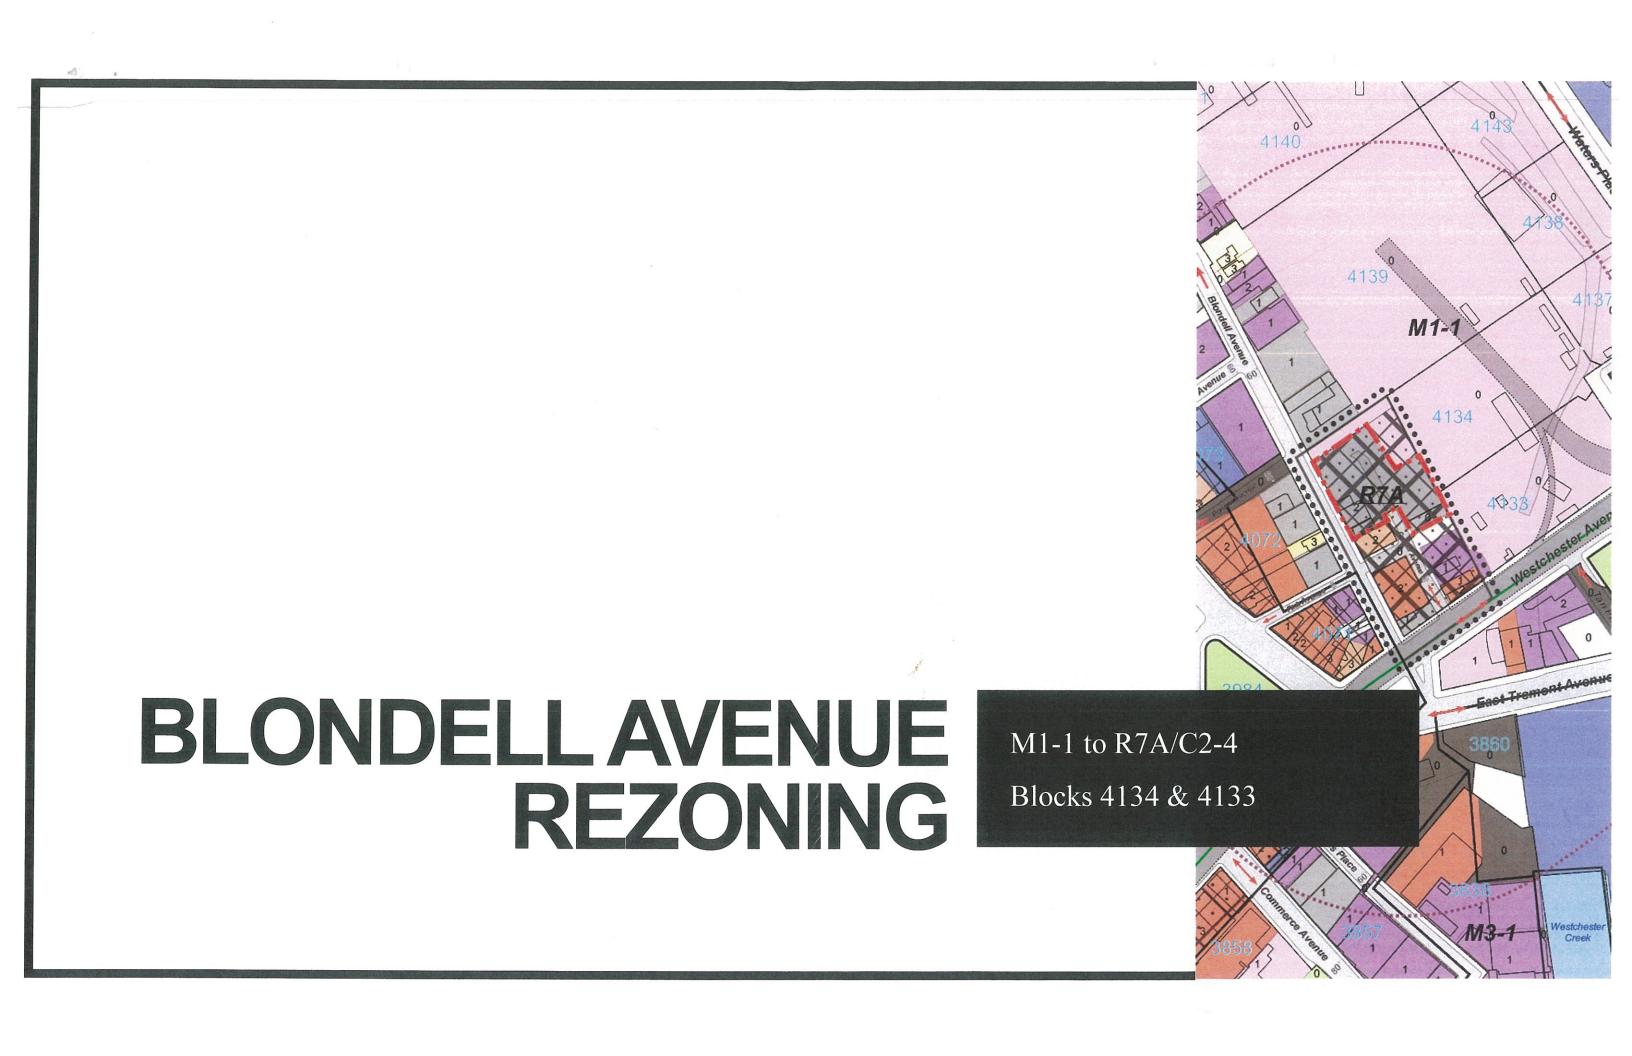

# Zoning Change Map

Current Zoning Map (4b)

Proposed Zoning Map (4b) - Area Proposed to be Rezoned is outlined with dotted lines

Rezoning from M1-1 to R7A/C2-4

C1-1 C1-2 C1-3 C1-4 C1-5 C2-1 C2-2 C2-3 C2-4 C2-5

### 1346 Blondell Avenue Community District 11, The Bronx 9/24/18 Zoning Map 4b

Matter underlined is new, to be added;
Matter struck out is to be deleted;
Matter within # # is defined in Section 12-10;