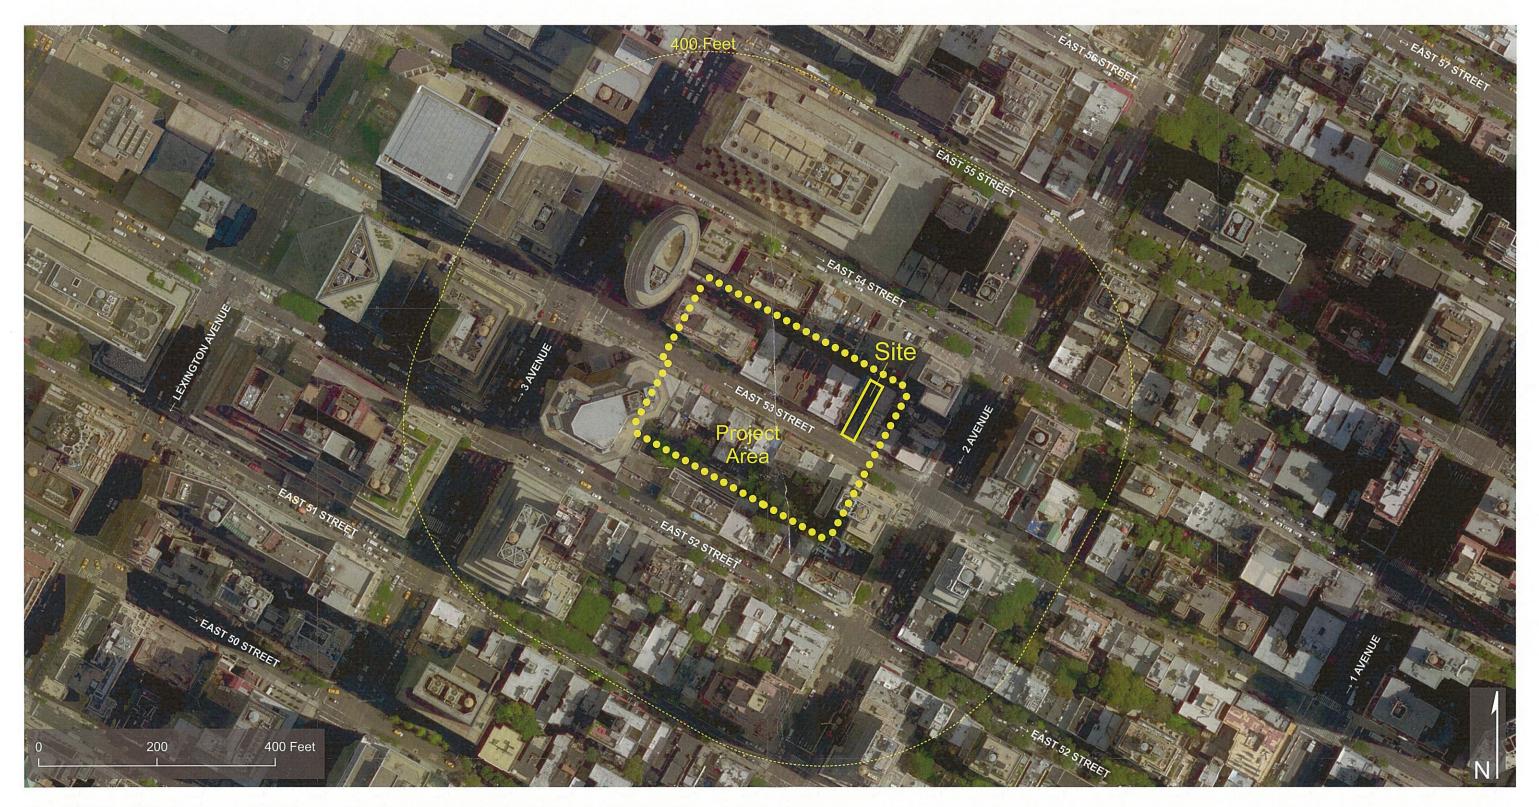

# 245 East 53rd Street Rezoning

Project ID: C180481ZMM Zoning Map Amendment February 2019

| R8B/C2-5    |                    |            |  |  |  |
|-------------|--------------------|------------|--|--|--|
| Residential | Community Facility | Commercial |  |  |  |
| FAR         | FAR                | FAR        |  |  |  |
| 4.0         | 4.0                | 2.0        |  |  |  |

Current Zoning Map (8d)

Proposed Zoning Map (8d) - Area being rezoned is outlined with dotted lines Rezoning from R8B to R8B/C2-5

C1-1 C1-2 C1-3 C1-4 C1-5 C2-1 C2-2 C2-3 C2-4 C2-5

Area Map 245 East 53rd Street, Manhattan

- Within Special Transit Land Use District
- Adjacent to Special Midtown District
- C1-9 district to the east
- C6-6 district to the west
- Entrance to Lexington Ave/53rd Street Station (E + M Lines)

# **Block 1327, Lot 19**

- FAR: 3.8 (4.0 max)
- 9,546 sf
- 60 feet tall, 6 stories
- Proposed Commercial Use ground floor (1,500 sf)
- Residential Use floors 2-6 (5 units)

1. View of 235-237 East 53rd Street, containing 2 food service establishments and a barber shop in the ground floor.