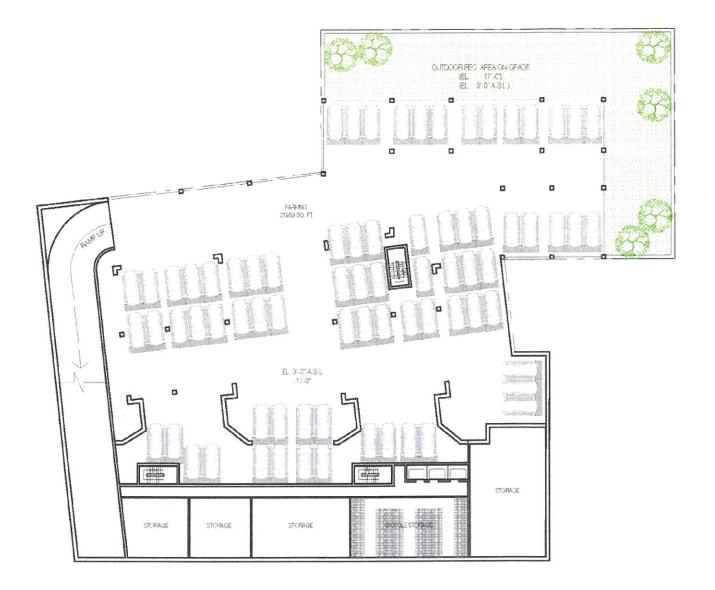

# Purpose of Rezoning:

- Develop new 9-story mixed-use (commercial-residential-community facility) building containing 211,500 square feet of floor area (4.6 FAR).Redevelop Block 4134, Lot 1 (formerly Block 4134, Lots 1, 2, 4, 62, 63, and 70 and Block 4133, Lot 12) with a new mixed-use building.
  - 189,808 square feet of residential floor area (228 dwelling units),
  - 19,668 square feet of retail floor area (Use Group 6)
  - 2,024 square feet of community facility floor area.
  - 225 accessory parking spaces would be provided (95 commercial, 2 community facility and 128 residential) on the cellar level.

#### Blondell Avenue Rezoning Fact Sheet

APARTMENT DISTRIBUTION

|           | THE PROPERTY OF THE PROPERTY O |      |      |      |       |  |  |
|-----------|--------------------------------------------------------------------------------------------------------------------------------------------------------------------------------------------------------------------------------------------------------------------------------------------------------------------------------------------------------------------------------------------------------------------------------------------------------------------------------------------------------------------------------------------------------------------------------------------------------------------------------------------------------------------------------------------------------------------------------------------------------------------------------------------------------------------------------------------------------------------------------------------------------------------------------------------------------------------------------------------------------------------------------------------------------------------------------------------------------------------------------------------------------------------------------------------------------------------------------------------------------------------------------------------------------------------------------------------------------------------------------------------------------------------------------------------------------------------------------------------------------------------------------------------------------------------------------------------------------------------------------------------------------------------------------------------------------------------------------------------------------------------------------------------------------------------------------------------------------------------------------------------------------------------------------------------------------------------------------------------------------------------------------------------------------------------------------------------------------------------------------|------|------|------|-------|--|--|
| S/3/2018  | OBR.                                                                                                                                                                                                                                                                                                                                                                                                                                                                                                                                                                                                                                                                                                                                                                                                                                                                                                                                                                                                                                                                                                                                                                                                                                                                                                                                                                                                                                                                                                                                                                                                                                                                                                                                                                                                                                                                                                                                                                                                                                                                                                                           | 18R. | 2BR. | 38R. | TOTAL |  |  |
| 1ST FLOOR | 3                                                                                                                                                                                                                                                                                                                                                                                                                                                                                                                                                                                                                                                                                                                                                                                                                                                                                                                                                                                                                                                                                                                                                                                                                                                                                                                                                                                                                                                                                                                                                                                                                                                                                                                                                                                                                                                                                                                                                                                                                                                                                                                              | 4    | 1    | 2    | 10    |  |  |
| 2ND FLOOR | 6                                                                                                                                                                                                                                                                                                                                                                                                                                                                                                                                                                                                                                                                                                                                                                                                                                                                                                                                                                                                                                                                                                                                                                                                                                                                                                                                                                                                                                                                                                                                                                                                                                                                                                                                                                                                                                                                                                                                                                                                                                                                                                                              | 7    | 6    | 4    | 23    |  |  |
| 3RD FLOOR | 6                                                                                                                                                                                                                                                                                                                                                                                                                                                                                                                                                                                                                                                                                                                                                                                                                                                                                                                                                                                                                                                                                                                                                                                                                                                                                                                                                                                                                                                                                                                                                                                                                                                                                                                                                                                                                                                                                                                                                                                                                                                                                                                              | 9    | 6    | 4    | 25    |  |  |
| 4TH FLOOR | 6                                                                                                                                                                                                                                                                                                                                                                                                                                                                                                                                                                                                                                                                                                                                                                                                                                                                                                                                                                                                                                                                                                                                                                                                                                                                                                                                                                                                                                                                                                                                                                                                                                                                                                                                                                                                                                                                                                                                                                                                                                                                                                                              | 10   | 8    | 5    | 29    |  |  |
| STH FLOOR | 6                                                                                                                                                                                                                                                                                                                                                                                                                                                                                                                                                                                                                                                                                                                                                                                                                                                                                                                                                                                                                                                                                                                                                                                                                                                                                                                                                                                                                                                                                                                                                                                                                                                                                                                                                                                                                                                                                                                                                                                                                                                                                                                              | 10   | 8    | 5    | 29    |  |  |
| 6TH FLOOR | 6                                                                                                                                                                                                                                                                                                                                                                                                                                                                                                                                                                                                                                                                                                                                                                                                                                                                                                                                                                                                                                                                                                                                                                                                                                                                                                                                                                                                                                                                                                                                                                                                                                                                                                                                                                                                                                                                                                                                                                                                                                                                                                                              | 10   | 8    | 5    | 29    |  |  |
| 7TH FLOOR | 6                                                                                                                                                                                                                                                                                                                                                                                                                                                                                                                                                                                                                                                                                                                                                                                                                                                                                                                                                                                                                                                                                                                                                                                                                                                                                                                                                                                                                                                                                                                                                                                                                                                                                                                                                                                                                                                                                                                                                                                                                                                                                                                              | 10   | 8    | 5    | 29    |  |  |
| 81H FLOOR | 6                                                                                                                                                                                                                                                                                                                                                                                                                                                                                                                                                                                                                                                                                                                                                                                                                                                                                                                                                                                                                                                                                                                                                                                                                                                                                                                                                                                                                                                                                                                                                                                                                                                                                                                                                                                                                                                                                                                                                                                                                                                                                                                              | 10   | 6    | 5    | 27    |  |  |
| 9TH FLOOR | 6                                                                                                                                                                                                                                                                                                                                                                                                                                                                                                                                                                                                                                                                                                                                                                                                                                                                                                                                                                                                                                                                                                                                                                                                                                                                                                                                                                                                                                                                                                                                                                                                                                                                                                                                                                                                                                                                                                                                                                                                                                                                                                                              | 10   | 6    | 5    | 27    |  |  |
| TOTAL     | 51                                                                                                                                                                                                                                                                                                                                                                                                                                                                                                                                                                                                                                                                                                                                                                                                                                                                                                                                                                                                                                                                                                                                                                                                                                                                                                                                                                                                                                                                                                                                                                                                                                                                                                                                                                                                                                                                                                                                                                                                                                                                                                                             | න    | 57   | 40   | 228   |  |  |
| PERCENT   | 22%                                                                                                                                                                                                                                                                                                                                                                                                                                                                                                                                                                                                                                                                                                                                                                                                                                                                                                                                                                                                                                                                                                                                                                                                                                                                                                                                                                                                                                                                                                                                                                                                                                                                                                                                                                                                                                                                                                                                                                                                                                                                                                                            | 35%  | 25%  | 18%  | 100%  |  |  |

| ZR Section                            | Regulation                       | Permitted/Required             | Proposed                                | Compliance Notes                                                                                                |
|---------------------------------------|----------------------------------|--------------------------------|-----------------------------------------|-----------------------------------------------------------------------------------------------------------------|
| RESIDENTIAL -                         | USE GROUP 2                      |                                | ·                                       | alle anni a ser anni a anni |
| 22-10                                 | Use Group                        | 1. 2. 3, 4 5. 5, 5c.7 8, 9, 14 | 246                                     | Comptes                                                                                                         |
| 23-32                                 | LoxArea                          | 1,700 sq ft.                   | 46,360 sq ft                            | Comples                                                                                                         |
| 23-153                                | Lot Coverage                     | 30.134 sq.ft.                  | 24 022 sq.ft                            | Comples                                                                                                         |
| 23-153                                | FAR Base                         | 4 00                           | * * * · · * · · · · · · · · · · · · · · |                                                                                                                 |
| 23-154                                | FAR Max                          | 46                             | 413                                     | Comptes                                                                                                         |
| 33-121                                | F.A.R. (Commercial)              | 4 00                           | 0.42                                    | Comptes                                                                                                         |
| 33-121                                | F.A.R. (Community<br>Facility)   | 4 00                           | 0.04                                    |                                                                                                                 |
| 23-154                                | FA.R.(Mixed Dov<br>Use)          | 4 60                           | 46                                      | Comptes                                                                                                         |
| 23-154                                | Residential                      |                                |                                         |                                                                                                                 |
| 33-121                                | Floor Area<br>Commercial         | 213,256 sq ft.                 | 189,808 sq ft                           | Comples                                                                                                         |
|                                       | Floor Area                       | 92 720 sq fi                   | 19,668 sq ft                            | Compiles                                                                                                        |
| 33-121                                | Community Facility Floor Area    | 185,440 sq ft                  | 2,024                                   |                                                                                                                 |
| 23-154                                | Mixed Use Dev<br>Floor Area      | 213,256 sq ft.                 | 211,500 sq ft                           | Comples                                                                                                         |
| 23-22                                 |                                  | 307                            | 228                                     | Compiles                                                                                                        |
| 23-662                                | Density<br>Min Base Height       | 90/<br>4Ů-Û                    | 75'-0'                                  | Comples                                                                                                         |
| 23-864                                |                                  | 45±0*<br>75′-0*                | 75'-0'                                  | Comples                                                                                                         |
| 23-664                                | Max Base Height Max Bldg, Height | 75-0<br>90'-0'/9 Stones        | 95'-0'19 Stories                        | Complies                                                                                                        |
| 23-45                                 | Front Yard                       | N/A                            | N/A<br>N/A                              | Complies                                                                                                        |
| 23-462                                | Side Yard                        | N/A                            | N/A                                     | Comples                                                                                                         |
| 23-47                                 | Rear Yard                        | 30-0,                          | 300.                                    | Comples                                                                                                         |
| 25-811                                | Bike Parking(Res)                | 114                            | 114                                     | Compiles                                                                                                        |
| 36-711                                | Bike Parking(Comm)               | 2 2676                         | 2                                       | Comples                                                                                                         |
| 23-03                                 | Street Tree                      | 1 per 25' of                   | 5 on site                               | Comples                                                                                                         |
| · · · · · · · · · · · · · · · · · · · |                                  | frortage = 8 trees             | 3 off site                              | <del> </del>                                                                                                    |
| 26.00                                 | Parking                          |                                | i the                                   |                                                                                                                 |
| 36-20                                 | Commercia/                       | 20                             | 95<br>2                                 | Comples                                                                                                         |
| 36-20                                 | Community Facility               | ···                            |                                         | Comples                                                                                                         |
| 25-251                                | Residential                      | 34                             | 128                                     | Comples                                                                                                         |
| 36-62                                 | Loading Berth                    | None                           | None                                    | Comples                                                                                                         |