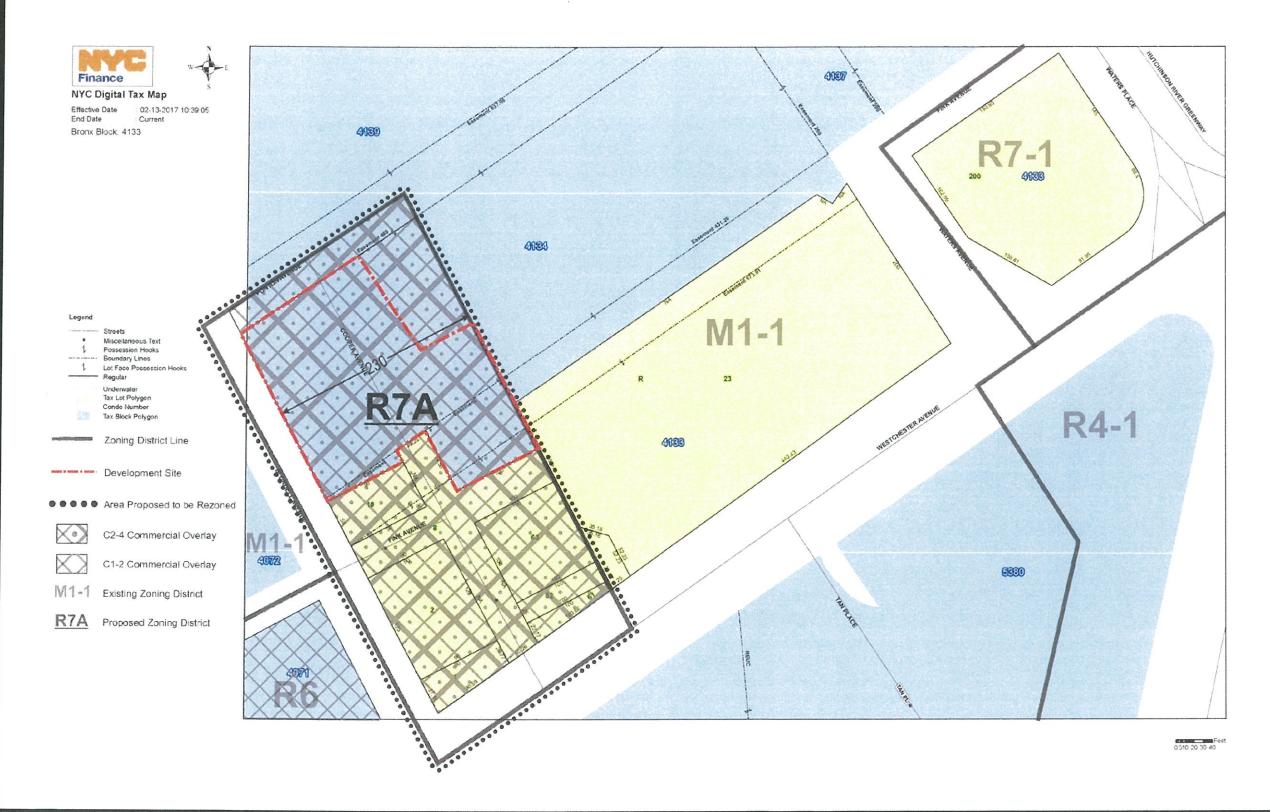

## • Rezoning:

- M1-1 to R7A/C2-4 (all lots on blocks 4134 and 4133)
  - Redevelop Block 4134, Lot 1 (formerly Block 4134, Lots 1, 2, 4, 62, 63, and 70 and Block 4133, Lot 12) with a new mixed-use building.

# Zoning Change Map

Current Zoning Map (4b)

Proposed Zoning Map (4b) - Area Proposed to be Rezoned is outlined with dotted lines

Rezoning from M1-1 to R7A/C2-4

C1-1 C1-2 C1-3 C1-4 C1-5 C2-1 C2-2 C2-3 C2-4 C2-5

### 1346 Blondell Avenue Community District 11, The Bronx 9/24/18 Zoning Map 4b

Matter underlined is new, to be added;
Matter struck out is to be deleted;
Matter within # # is defined in Section 12-10;