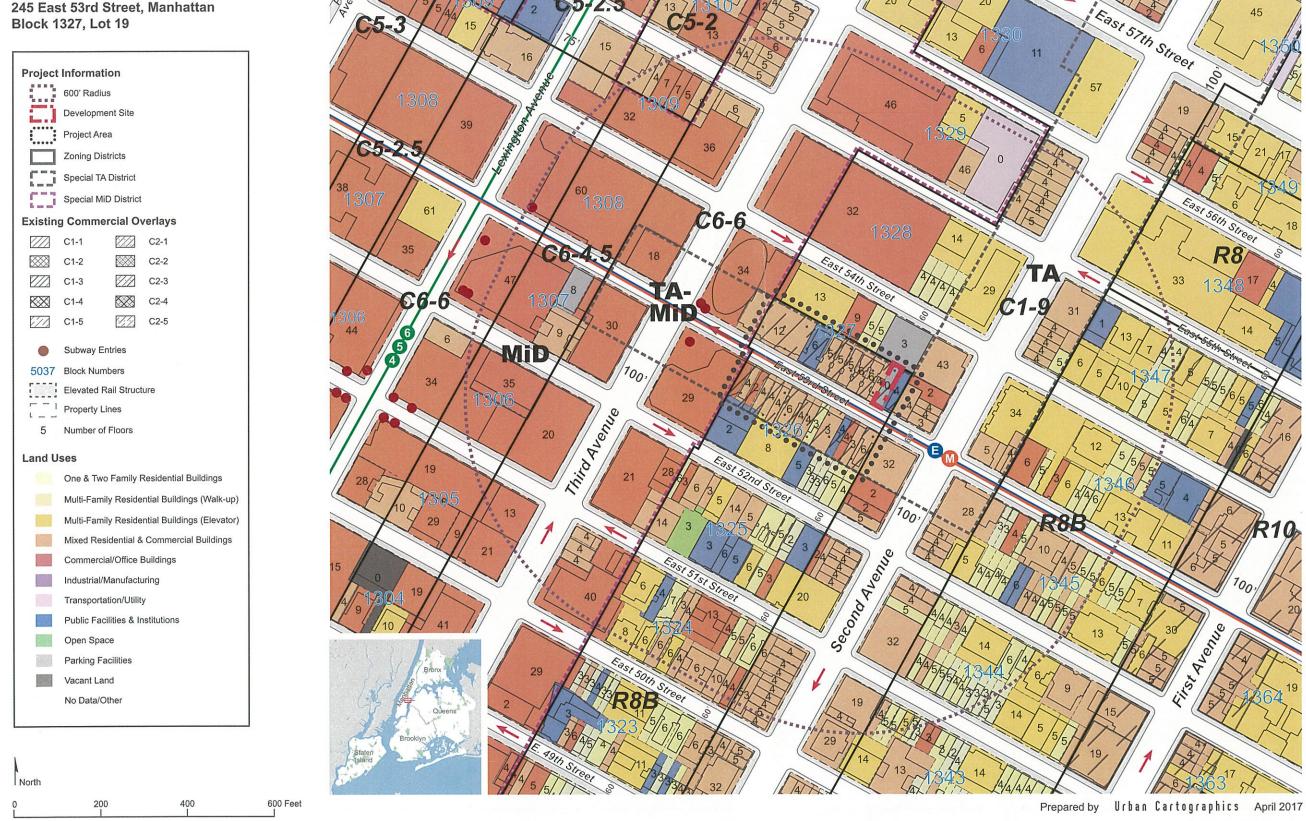

# 245 East 53rd Street Rezoning

Project ID: C180481ZMM Zoning Map Amendment February 2019

| R8B/C2-5    |                    |            |  |  |  |
|-------------|--------------------|------------|--|--|--|
| Residential | Community Facility | Commercial |  |  |  |
| FAR         | FAR                | FAR        |  |  |  |
| 4.0         | 4.0                | 2.0        |  |  |  |

Current Zoning Map (8d)

Proposed Zoning Map (8d) - Area being rezoned is outlined with dotted lines Rezoning from R8B to R8B/C2-5

C1-1 C1-2 C1-3 C1-4 C1-5 C2-1 C2-2 C2-3 C2-4 C2-5

Area Map 245 East 53rd Street, Manhattan

- Within Special Transit Land Use District
- Adjacent to Special Midtown District
- C1-9 district to the east
- C6-6 district to the west
- Entrance to Lexington Ave/53rd Street Station (E + M Lines)

# **Block 1327, Lot 19**

- FAR: 3.8 (4.0 max)
- 9,546 sf
- 60 feet tall, 6 stories
- Proposed Commercial Use ground floor (1,500 sf)
- Residential Use floors 2-6 (5 units)

1. View of 235-237 East 53rd Street, containing 2 food service establishments and a barber shop in the ground floor.