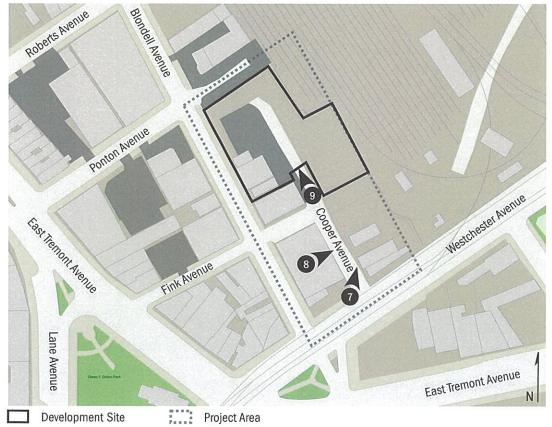

# Testimony to the New York City Council in Support RE: Blondell Commons

The Westchester Square Business Improvement District has gone on record with Community Boards 10 and 11 in the Bronx regarding its support of the above referenced project. Additionally, the board of the BID would like to express its support to the Council, citing the following:

# **BLONDELL AVENUE REZONING**

## • Rezoning:

- M1-1 to R7A/C2-4 (all lots on blocks 4134 and 4133)
  - Redevelop Block 4134, Lot 1 (formerly Block 4134, Lots 1, 2, 4, 62, 63, and 70 and Block 4133, Lot 12) with a new mixed-use building.

# • Demapping:

• Demap unbuilt portion of Fink Avenue.