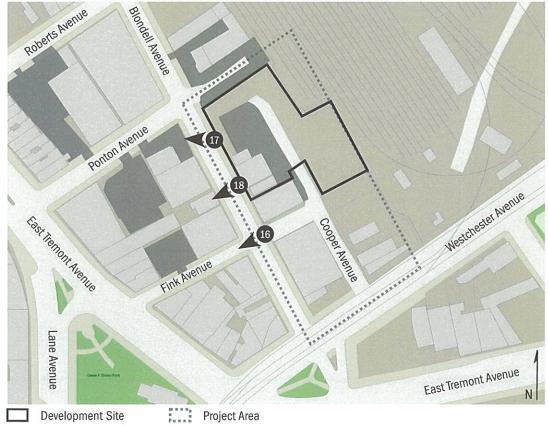

# **BLONDELL AVENUE REZONING**

## • Rezoning:

- M1-1 to R7A/C2-4 (all lots on blocks 4134 and 4133)
  - Redevelop Block 4134, Lot 1 (formerly Block 4134, Lots 1, 2, 4, 62, 63, and 70 and Block 4133, Lot 12) with a new mixed-use building.

# • Demapping:

• Demap unbuilt portion of Fink Avenue.

## Map MIH:

• Option 2: 30% of residential floor area must be for affordable housing units for residents with incomes averaging 80% AMI. (68 affordable units out of 228 total).

# Purpose of Rezoning:

- Develop new 9-story mixed-use (commercial-residential-community facility) building containing 211,500 square feet of floor area (4.6 FAR).Redevelop Block 4134, Lot 1 (formerly Block 4134, Lots 1, 2, 4, 62, 63, and 70 and Block 4133, Lot 12) with a new mixed-use building.
  - 189,808 square feet of residential floor area (228 dwelling units),
  - 19,668 square feet of retail floor area (Use Group 6)
  - 2,024 square feet of community facility floor area.
  - 225 accessory parking spaces would be provided (95 commercial, 2 community facility and 128 residential) on the cellar level.

# EXISTING CONDITIONS

- 1. Existing Zoning Map;
- 2. Photographs;
- 3. Transit Zone Map

BLONDELL AVENUE REZONING

0

4¢

4d

45

BLONDELL **AVENUE REZONING** 