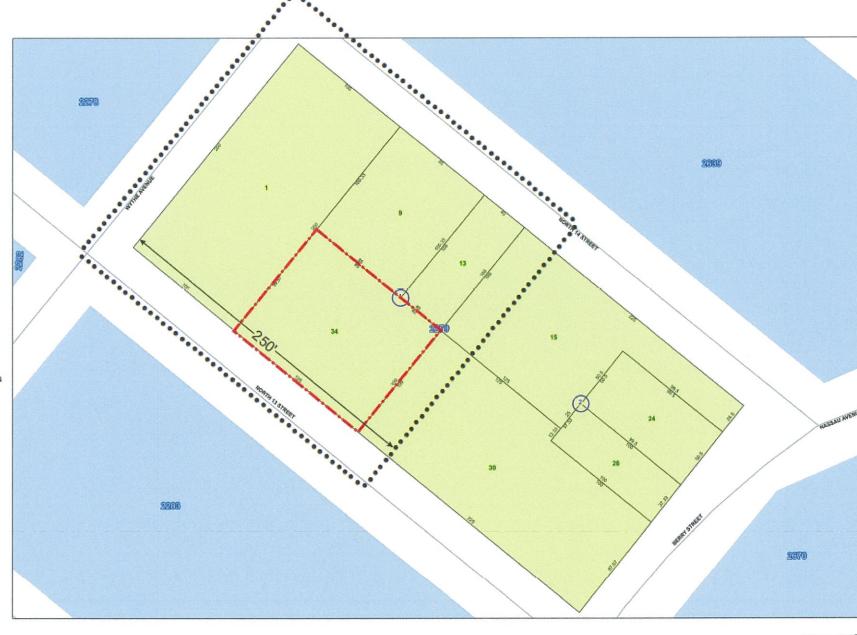

### Area Map 1346 Blondell Avenue, Bronx Block 4134, Lot 1 & Block 4133 Lots 1, 2, 8, 10, 12, 61, 62, 63 Project ID #P2012X0046 Project Information \* \* 600' Radius Development Site Project Area Zoning Districts Special Districts **Existing Commercial Overlays** VIII 01-1 7/2 C2-1 ₩X C1-2 C2-2 W/ C1-3 W/ C2-3 888 C1-4 C2-4 272 C15 C2.5 Subway Entries 5037 Block Numbers Property Lines 5 Number of Floors Land Uses One & Two Family Residential Buildings Multi-Family Residential Buildings (Walk-up) Multi-Family Residential Buildings (Elevator) Mixed Residential & Commercial Buildings Commercial/Office Buildings Industrial/Manufacturing Transportation/Utility Public Facilities & Institutions Open Space Parking Facilities Vacant Land No Data/Other