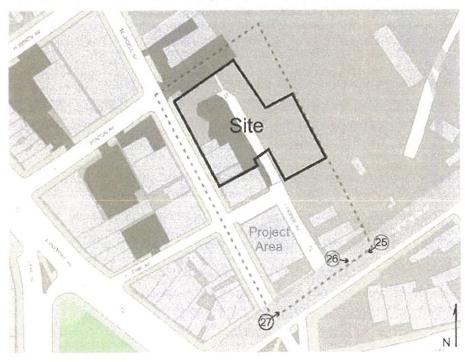

Project Area

7 Site

\*Note: As a result of the proposed rezoning to R8B/C2-5 all indicated nonconforming uses will be made conforming.

27 lots in Rezoning Area

23 lots fully covered by proposed overlay

- 19 contain existing commercial uses
   Majarity and largel paragraphs.
  - Majority are legal nonconforming
- 4 contain community facility use