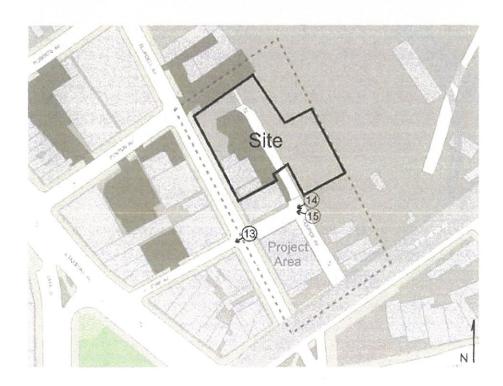

# EXISTING CONDITIONS

- 1. Existing Zoning Map;
- 2. Photographs;
- 3. Transit Zone Map

BLONDELL AVENUE REZONING

0

4¢

4d

45

BLONDELL **AVENUE REZONING** 