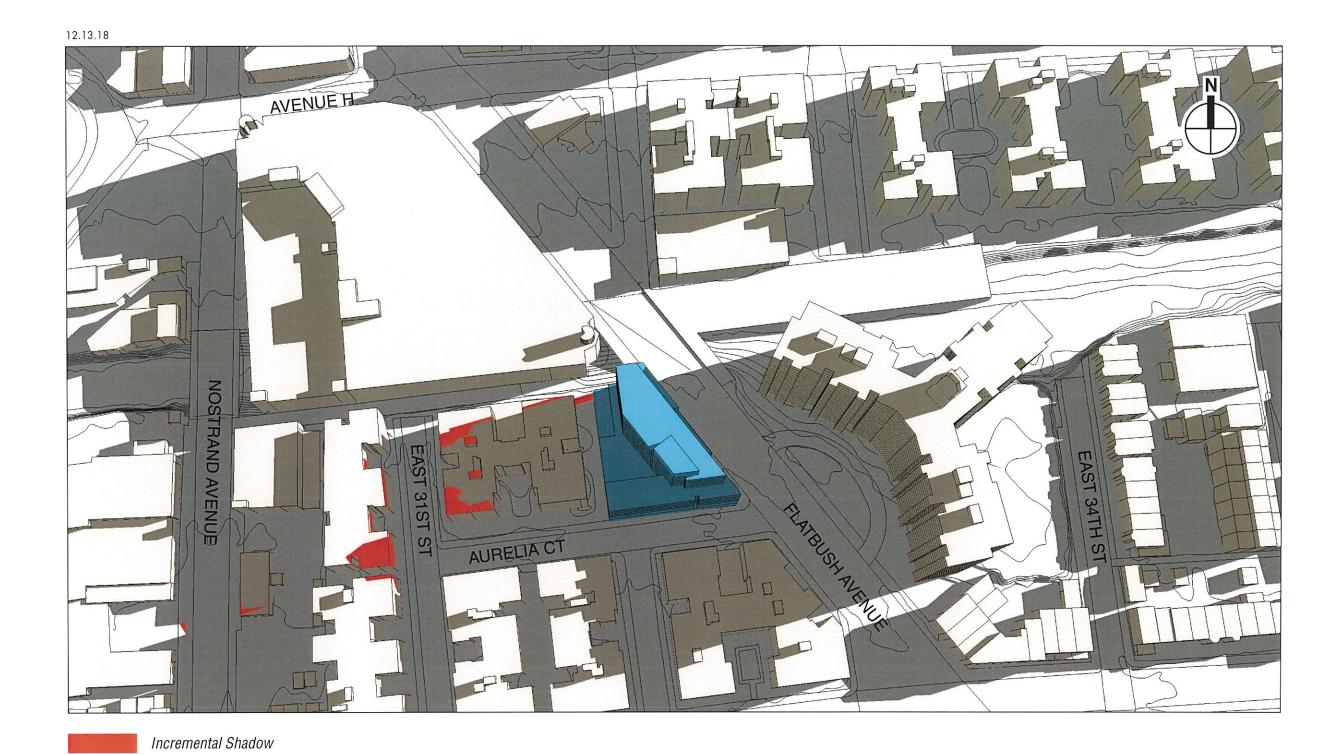

# **BLONDELL AVENUE REZONING**

## • Rezoning:

- M1-1 to R7A/C2-4 (all lots on blocks 4134 and 4133)
  - Redevelop Block 4134, Lot 1 (formerly Block 4134, Lots 1, 2, 4, 62, 63, and 70 and Block 4133, Lot 12) with a new mixed-use building.

# Purpose of Rezoning:

- Develop new 9-story mixed-use (commercial-residential-community facility) building containing 211,500 square feet of floor area (4.6 FAR).Redevelop Block 4134, Lot 1 (formerly Block 4134, Lots 1, 2, 4, 62, 63, and 70 and Block 4133, Lot 12) with a new mixed-use building.
  - 189,808 square feet of residential floor area (228 dwelling units),
  - 19,668 square feet of retail floor area (Use Group 6)
  - 2,024 square feet of community facility floor area.
  - 225 accessory parking spaces would be provided (95 commercial, 2 community facility and 128 residential) on the cellar level.