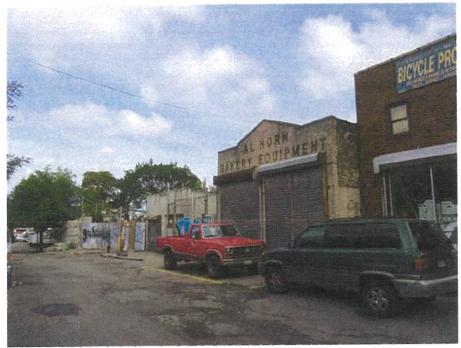

BLONDELL AVENUE REZONING

13. View of Fink Avenue facing southwest from Blondell Avenue.

15. View of the north side of Fink Avenue facing northwest from Cooper Avenue.

14. View of Fink Avenue facing southwest from Cooper Avenue.

16. View of the south side of Fink Avenue facing southwest from Cooper Avenue.

18. View of the Site facing northwest from the intersection of Cooper Avenue and Fink Avenue.

Page 6 of 12

17. View of Cooper Avenue facing southeast toward Fink Avenue from the Site.