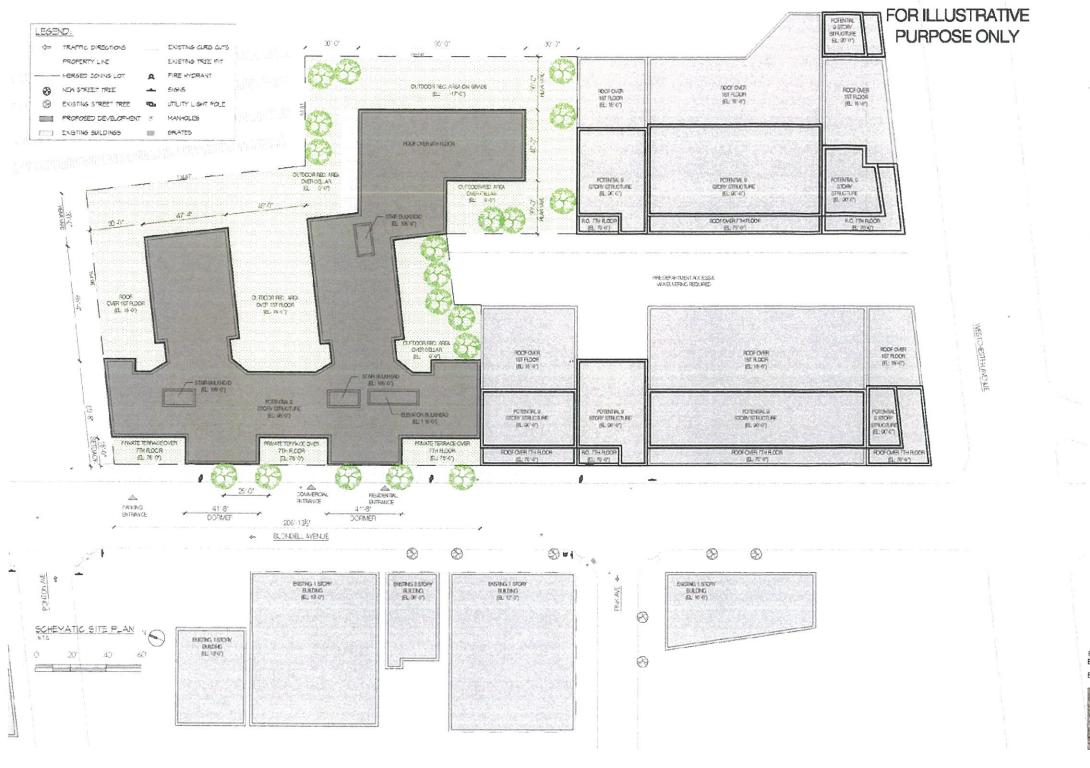

# Purpose of Rezoning:

- Develop new 9-story mixed-use (commercial-residential-community facility) building containing 211,500 square feet of floor area (4.6 FAR).Redevelop Block 4134, Lot 1 (formerly Block 4134, Lots 1, 2, 4, 62, 63, and 70 and Block 4133, Lot 12) with a new mixed-use building.
  - 189,808 square feet of residential floor area (228 dwelling units),
  - 19,668 square feet of retail floor area (Use Group 6)
  - 2,024 square feet of community facility floor area.
  - 225 accessory parking spaces would be provided (95 commercial, 2 community facility and 128 residential) on the cellar level.

#### Blondell Avenue Rezoning Fact Sheet

APARTMENT DISTRIBUTION

|           | THE PROPERTY OF THE PROPERTY O |      |      |      |       |  |  |
|-----------|--------------------------------------------------------------------------------------------------------------------------------------------------------------------------------------------------------------------------------------------------------------------------------------------------------------------------------------------------------------------------------------------------------------------------------------------------------------------------------------------------------------------------------------------------------------------------------------------------------------------------------------------------------------------------------------------------------------------------------------------------------------------------------------------------------------------------------------------------------------------------------------------------------------------------------------------------------------------------------------------------------------------------------------------------------------------------------------------------------------------------------------------------------------------------------------------------------------------------------------------------------------------------------------------------------------------------------------------------------------------------------------------------------------------------------------------------------------------------------------------------------------------------------------------------------------------------------------------------------------------------------------------------------------------------------------------------------------------------------------------------------------------------------------------------------------------------------------------------------------------------------------------------------------------------------------------------------------------------------------------------------------------------------------------------------------------------------------------------------------------------------|------|------|------|-------|--|--|
| S/3/2018  | OBR.                                                                                                                                                                                                                                                                                                                                                                                                                                                                                                                                                                                                                                                                                                                                                                                                                                                                                                                                                                                                                                                                                                                                                                                                                                                                                                                                                                                                                                                                                                                                                                                                                                                                                                                                                                                                                                                                                                                                                                                                                                                                                                                           | 18R. | 2BR. | 38R. | TOTAL |  |  |
| 1ST FLOOR | 3                                                                                                                                                                                                                                                                                                                                                                                                                                                                                                                                                                                                                                                                                                                                                                                                                                                                                                                                                                                                                                                                                                                                                                                                                                                                                                                                                                                                                                                                                                                                                                                                                                                                                                                                                                                                                                                                                                                                                                                                                                                                                                                              | 4    | 1    | 2    | 10    |  |  |
| 2ND FLOOR | 6                                                                                                                                                                                                                                                                                                                                                                                                                                                                                                                                                                                                                                                                                                                                                                                                                                                                                                                                                                                                                                                                                                                                                                                                                                                                                                                                                                                                                                                                                                                                                                                                                                                                                                                                                                                                                                                                                                                                                                                                                                                                                                                              | 7    | 6    | 4    | 23    |  |  |
| 3RD FLOOR | 6                                                                                                                                                                                                                                                                                                                                                                                                                                                                                                                                                                                                                                                                                                                                                                                                                                                                                                                                                                                                                                                                                                                                                                                                                                                                                                                                                                                                                                                                                                                                                                                                                                                                                                                                                                                                                                                                                                                                                                                                                                                                                                                              | 9    | 6    | 4    | 25    |  |  |
| 4TH FLOOR | 6                                                                                                                                                                                                                                                                                                                                                                                                                                                                                                                                                                                                                                                                                                                                                                                                                                                                                                                                                                                                                                                                                                                                                                                                                                                                                                                                                                                                                                                                                                                                                                                                                                                                                                                                                                                                                                                                                                                                                                                                                                                                                                                              | 10   | 8    | 5    | 29    |  |  |
| STH FLOOR | 6                                                                                                                                                                                                                                                                                                                                                                                                                                                                                                                                                                                                                                                                                                                                                                                                                                                                                                                                                                                                                                                                                                                                                                                                                                                                                                                                                                                                                                                                                                                                                                                                                                                                                                                                                                                                                                                                                                                                                                                                                                                                                                                              | 10   | 8    | 5    | 29    |  |  |
| 6TH FLOOR | 6                                                                                                                                                                                                                                                                                                                                                                                                                                                                                                                                                                                                                                                                                                                                                                                                                                                                                                                                                                                                                                                                                                                                                                                                                                                                                                                                                                                                                                                                                                                                                                                                                                                                                                                                                                                                                                                                                                                                                                                                                                                                                                                              | 10   | 8    | 5    | 29    |  |  |
| 7TH FLOOR | 6                                                                                                                                                                                                                                                                                                                                                                                                                                                                                                                                                                                                                                                                                                                                                                                                                                                                                                                                                                                                                                                                                                                                                                                                                                                                                                                                                                                                                                                                                                                                                                                                                                                                                                                                                                                                                                                                                                                                                                                                                                                                                                                              | 10   | 8    | 5    | 29    |  |  |
| 81H FLOOR | 6                                                                                                                                                                                                                                                                                                                                                                                                                                                                                                                                                                                                                                                                                                                                                                                                                                                                                                                                                                                                                                                                                                                                                                                                                                                                                                                                                                                                                                                                                                                                                                                                                                                                                                                                                                                                                                                                                                                                                                                                                                                                                                                              | 10   | 6    | 5    | 27    |  |  |
| 9TH FLOOR | 6                                                                                                                                                                                                                                                                                                                                                                                                                                                                                                                                                                                                                                                                                                                                                                                                                                                                                                                                                                                                                                                                                                                                                                                                                                                                                                                                                                                                                                                                                                                                                                                                                                                                                                                                                                                                                                                                                                                                                                                                                                                                                                                              | 10   | 6    | 5    | 27    |  |  |
| TOTAL     | 51                                                                                                                                                                                                                                                                                                                                                                                                                                                                                                                                                                                                                                                                                                                                                                                                                                                                                                                                                                                                                                                                                                                                                                                                                                                                                                                                                                                                                                                                                                                                                                                                                                                                                                                                                                                                                                                                                                                                                                                                                                                                                                                             | න    | 57   | 40   | 228   |  |  |
| PERCENT   | 22%                                                                                                                                                                                                                                                                                                                                                                                                                                                                                                                                                                                                                                                                                                                                                                                                                                                                                                                                                                                                                                                                                                                                                                                                                                                                                                                                                                                                                                                                                                                                                                                                                                                                                                                                                                                                                                                                                                                                                                                                                                                                                                                            | 35%  | 25%  | 18%  | 100%  |  |  |

| ZR Section                            | Regulation                       | Permitted/Required             | Proposed                                | Compliance Notes                                                                                                |
|---------------------------------------|----------------------------------|--------------------------------|-----------------------------------------|-----------------------------------------------------------------------------------------------------------------|
| RESIDENTIAL -                         | USE GROUP 2                      |                                | ·                                       | alle anni a ser anni a anni |
| 22-10                                 | Use Group                        | 1. 2. 3, 4 5. 5, 5c.7 8, 9, 14 | 246                                     | Comptes                                                                                                         |
| 23-32                                 | LoxArea                          | 1,700 sq ft.                   | 46,360 sq ft                            | Comples                                                                                                         |
| 23-153                                | Lot Coverage                     | 30.134 sq.ft.                  | 24 022 sq.ft                            | Comples                                                                                                         |
| 23-153                                | FAR Base                         | 4 00                           | * * * · · * · · · · · · · · · · · · · · |                                                                                                                 |
| 23-154                                | FAR Max                          | 46                             | 413                                     | Comptes                                                                                                         |
| 33-121                                | F.A.R. (Commercial)              | 4 00                           | 0.42                                    | Comptes                                                                                                         |
| 33-121                                | F.A.R. (Community<br>Facility)   | 4 00                           | 0.04                                    |                                                                                                                 |
| 23-154                                | FA.R.(Mixed Dov<br>Use)          | 4 60                           | 46                                      | Comptes                                                                                                         |
| 23-154                                | Residential                      |                                |                                         |                                                                                                                 |
| 33-121                                | Floor Area<br>Commercial         | 213,256 sq ft.                 | 189,808 sq ft                           | Comples                                                                                                         |
|                                       | Floor Area                       | 92 720 sq fi                   | 19,668 sq ft                            | Compiles                                                                                                        |
| 33-121                                | Community Facility Floor Area    | 185,440 sq ft                  | 2,024                                   |                                                                                                                 |
| 23-154                                | Mixed Use Dev<br>Floor Area      | 213,256 sq ft.                 | 211,500 sq ft                           | Comples                                                                                                         |
| 23-22                                 |                                  | 307                            | 228                                     | Compiles                                                                                                        |
| 23-662                                | Density<br>Min Base Height       | 90/<br>4Ů-Û                    | 75'-0'                                  | Comples                                                                                                         |
| 23-864                                |                                  | 45±0*<br>75′-0*                | 75'-0'                                  | Comples                                                                                                         |
| 23-664                                | Max Base Height Max Bldg, Height | 75-0<br>90'-0'/9 Stones        | 95'-0'19 Stories                        | Complies                                                                                                        |
| 23-45                                 | Front Yard                       | N/A                            | N/A<br>N/A                              | Complies                                                                                                        |
| 23-462                                | Side Yard                        | N/A                            | N/A                                     | Comples                                                                                                         |
| 23-47                                 | Rear Yard                        | 30-0,                          | 300.                                    | Comples                                                                                                         |
| 25-811                                | Bike Parking(Res)                | 114                            | 114                                     | Compiles                                                                                                        |
| 36-711                                | Bike Parking(Comm)               | 2 2676                         | 2                                       | Comples                                                                                                         |
| 23-03                                 | Street Tree                      | 1 per 25' of                   | 5 on site                               | Comples                                                                                                         |
| · · · · · · · · · · · · · · · · · · · |                                  | frortage = 8 trees             | 3 off site                              | <del> </del>                                                                                                    |
| 26.00                                 | Parking                          |                                | i the                                   |                                                                                                                 |
| 36-20                                 | Commercia/                       | 20                             | 95<br>2                                 | Comples                                                                                                         |
| 36-20                                 | Community Facility               | ···                            |                                         | Comples                                                                                                         |
| 25-251                                | Residential                      | 34                             | 128                                     | Comples                                                                                                         |
| 36-62                                 | Loading Berth                    | None                           | None                                    | Comples                                                                                                         |