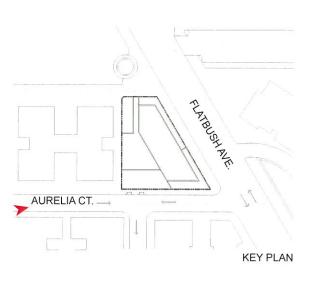

We are pleased to be here today in support of the development of a residential and commercial building at 1640 Flatbush Ave by SL Green.

The project will provide affordable housing of which thirty four of these units will be permanently affordable. The affordable housing component of this project will be overseen by a local Brooklyn based organization. In addition, SL Green will work directly with the community in its application to ensure that the neighborhood stays affordable for its current residents.

In regards to the streetscape and contextual design; there will be retail on the first and second floors that will in turn provide a lively streetscape that will contribute to the overall area. In addition, SL Green will seek to fill the retail space based on the needs identified by the community. Possible tenants could include a grocery store or an urgent care for example. The current space is an empty gas station, and this proposed project will reinvigorate the area while also increasing the safety of the area as well. The location of the project will also help to attract folks to the neighborhood since the proposed project is near the Flatbush Junction transit hub. Lastly, the architect who has been hired for this project has worked to create a design that is complimentary of the neighborhood.