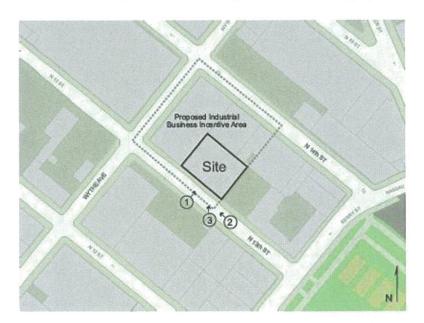

# EXISTING CONDITIONS

- 1. Existing Zoning Map;
- 2. Photographs;
- 3. Transit Zone Map

BLONDELL AVENUE REZONING

0

4¢

4d

45

BLONDELL **AVENUE REZONING** 