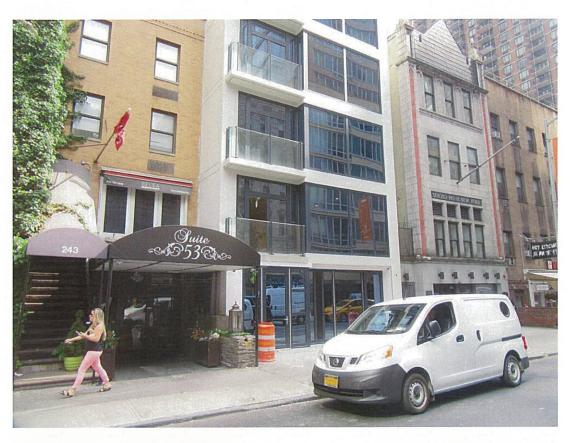

# **Block 1327, Lot 19**

- FAR: 3.8 (4.0 max)
- 9,546 sf
- 60 feet tall, 6 stories
- Proposed Commercial Use ground floor (1,500 sf)
- Residential Use floors 2-6 (5 units)

1. View of 235-237 East 53rd Street, containing 2 food service establishments and a barber shop in the ground floor.

3. View of 240-242 East 53rd Street containing a ground floor book shop and office buildings.

2. View of 216-218 East 53rd Street containing a place of worship and a dress shop in the ground floor, respectively.

4. View of 246 East 53rd Street containing a deli and custom framing shop in the ground floor.

6. View of 224-226 East 53rd Street containing 3 restaurants, a cleaners, and a lock and security company in the ground floor.

5. View of 220-224 East 53rd Street which contains 2 ground floor restaurants and a nail salon.