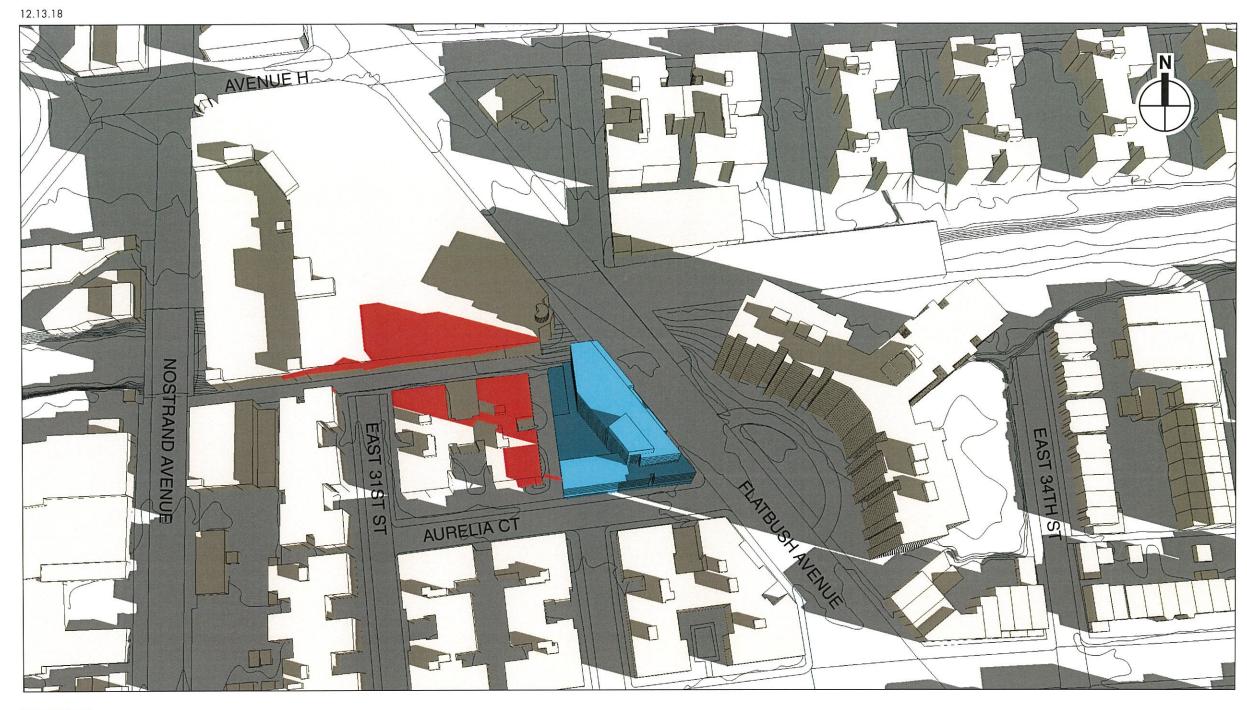

al Manual methodology. Times are given in Eastern Standard Time. On December 21, shadows are longer than at any other time of year.



Detailed topographic information and existing buildings and structures were modeled to account for baseline shadows. Incremental shadows (new shadows that would be generated by the proposed project and that would not overlap with existing shadows) are highlighted in red. Existing shadows (in gray) and remaining areas of sunlight are also shown.









**SPRING AND FALL EQUINOXES: MARCH 21 AND SEPTEMBER 21** 



March 21 and September 21 represent the mid-points between the summer and winter solstices, and shadows on March 21 and September 21 are approximately the same in terms of length, angle and daily pattern. Times are given in Eastern Daylight Time.















#### **SUMMER SOLSTICE: JUNE 21**



On June 21, shadows through the middle of the day are shorter than at any other time of year. Morning and late afternoon shadows fall further south than on any other day. Times are given in Eastern Daylight Time.











moromornar onadon









| Appearance Card                                               |
|---------------------------------------------------------------|
| I intend to appear and speak on Int. No. Res. No.             |
| Date: 3/19/2019                                               |
| Name: PICH ICH C                                              |
| Address:                                                      |
| I represent:                                                  |
| Address: