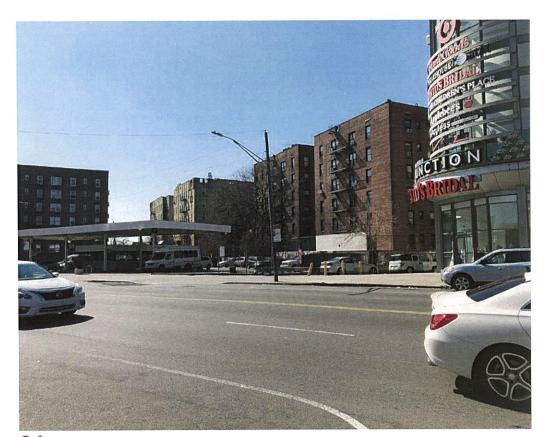

In regards to the streetscape and contextual design; there will be retail on the first and second floors that will in turn provide a lively streetscape that will contribute to the overall area. In addition, SL Green will seek to fill the retail space based on the needs identified by the community. Possible tenants could include a grocery store or an urgent care for example. The current space is an empty gas station, and this proposed project will reinvigorate the area while also increasing the safety of the area as well. The location of the project will also help to attract folks to the neighborhood since the proposed project is near the Flatbush Junction transit hub. Lastly, the architect who has been hired for this project has worked to create a design that is complimentary of the neighborhood.

The transformation of 1640 Flatbush from a gas station and convenience store to a beautiful and affordable property is the type of sustainable urban development we love to see. The project will set a new standard for mixed-use projects in the borough. The Building Congress strongly supports this project, and we encourage you to do the same.