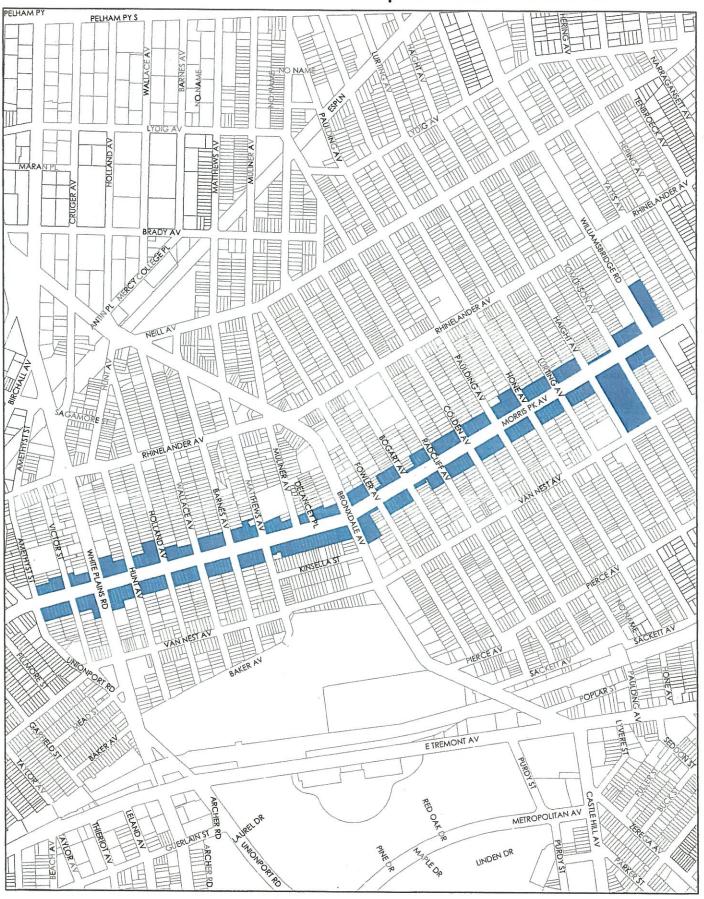

## I. DESCRIPTION OF THE DISTRICT

The Morris Park Business Improvement District (hereinafter the "District") is centrally located in the borough of the Bronx in the neighborhood of Morris Park. The District generally includes properties along both sides of Morris Park Avenue from Williamsbridge Road to Unionport Road. Additional properties are included North and South of Morris Park Avenue along White Plains Road, North along Mattthews Avenue, South along Bronxdale Avenue, North along Hone Avenue and North East along Williamsbridge Road.

The precise boundaries and properties within the District are illustrated on the maps in Exhibit A and indicated in the table of benefited properties in Exhibit C, respectively.

The Mayor of the City of New York, by written authorization, dated March 1, 2017, a copy of which is annexed hereto as has provided for the preparation of this plan (the "Plan") pursuant to authority granted by Local law 96 of 1989 (the "Law").

#### VII. BENEFITED PROPERTIES

The providing of Services and Improvements shall benefit all properties within the District (hereinafter the "Benefited Properties"). The Benefited Properties are illustrated by the District Map (Exhibit A) and tax block and lots indicated in Exhibit C (attached).