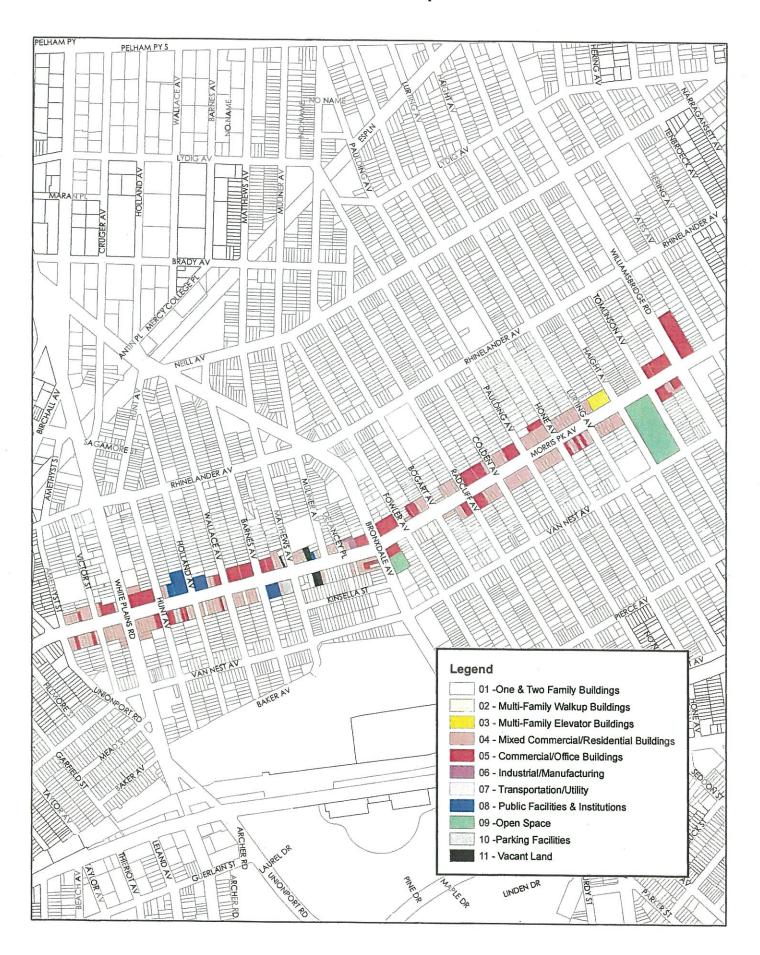

#### 2. COMMERCIAL/RETAIL

Today, Morris Park contains a wide range of food service establishments, health care facilities and beauty/cosmetic services. Other businesses in the district include a variety of law services, insurance businesses, laundromats, apparel establishments, supermarkets, florist, jewelers and entertainment. There are approximately 15 national and retail chain stores located in the District, including Walgreens, Dunkin' Donuts, Boost Mobile, T-Mobile, Subway, Rite-Aid Pharmacy, Domino's Pizza and True Value Hardware. Eight banks/financial services in the District include Citibank, Ridgewood Savings Bank, J.P. Morgan Chase, and Cross County Savings Bank.

Of the District's 188 properties, 152 are partially, or wholly commercial. Most of the commercial space in the District is on the ground floor, but there are also a number of buildings with second floor office space. The current vacancy rate of the District is less than 10%.

#### 3. RESIDENTIAL

There are 24 properties in the District that are wholly residential. Sixty-six properties in the District are mixed-use and include commercial or retail, as well as residential.

#### 4. GOVERNMENT AND NOT-FOR-PROFIT

Within the District's boundaries are the R.C. Church of Our Lady of Solace, the Greater New York Corp., R.A.I.N. Properties, Inc., the Turkish Cypriot, and NYC Parks and Recreation. Other not-for-profit organizations are tenants within the District boundaries and include the U.S. Post Office, the NY Public Library, the NYC Administration for Children's Services, Bronx Community Board 11, Bronx Charter School for Excellence, and four churches.