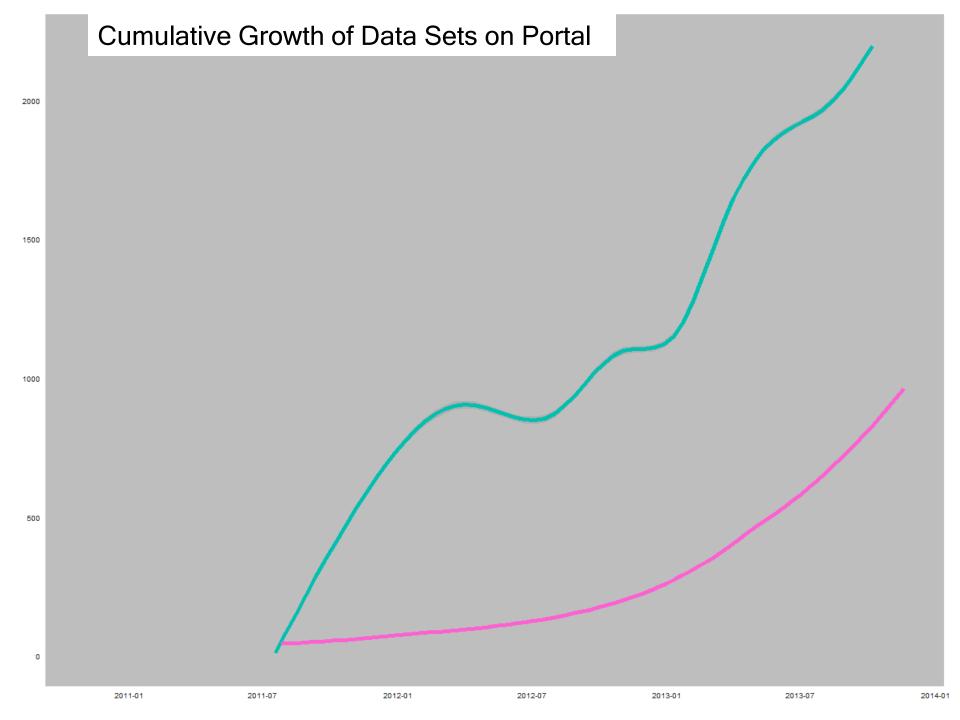

## What is **Open** Data?

- Open Data is <u>raw</u>, <u>unaltered</u> data released to the public in a <u>usable</u> format via the Open Portal.
- How is Open Data different from Regular Data?
  - It's all about the presentation of the data.
  - The ease and accuracy with which users can manipulate the data and draw their own conclusions.