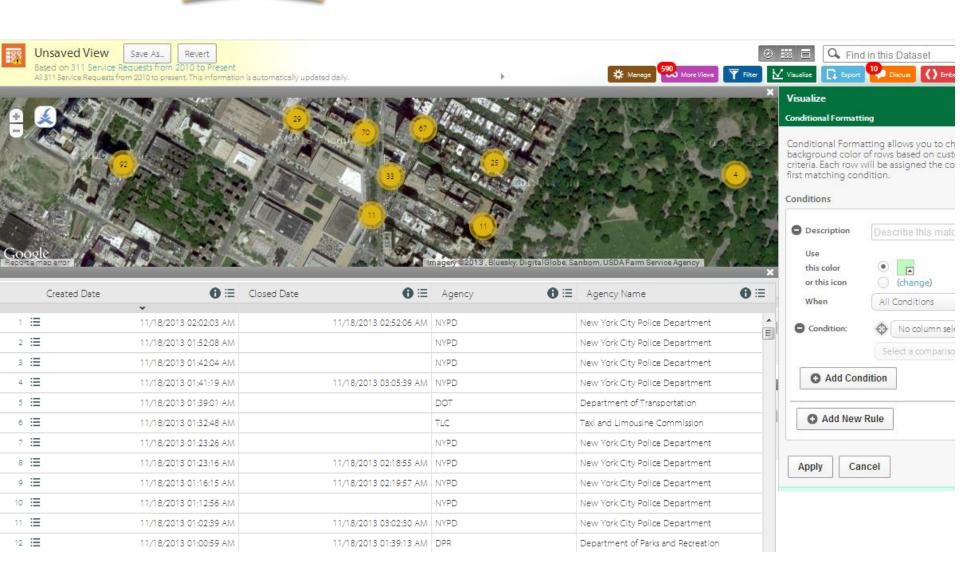

Print HTMLPDF -

Download

Download to ExcelDownload to PowerpointDownload to Excel 2000Download DataDownload Web Page (MHTML)

Click for Full Inquiry Report - Last Completed Month and Fiscal Year-to-Date

Click for Full Inquiry Report - Month-over-Month