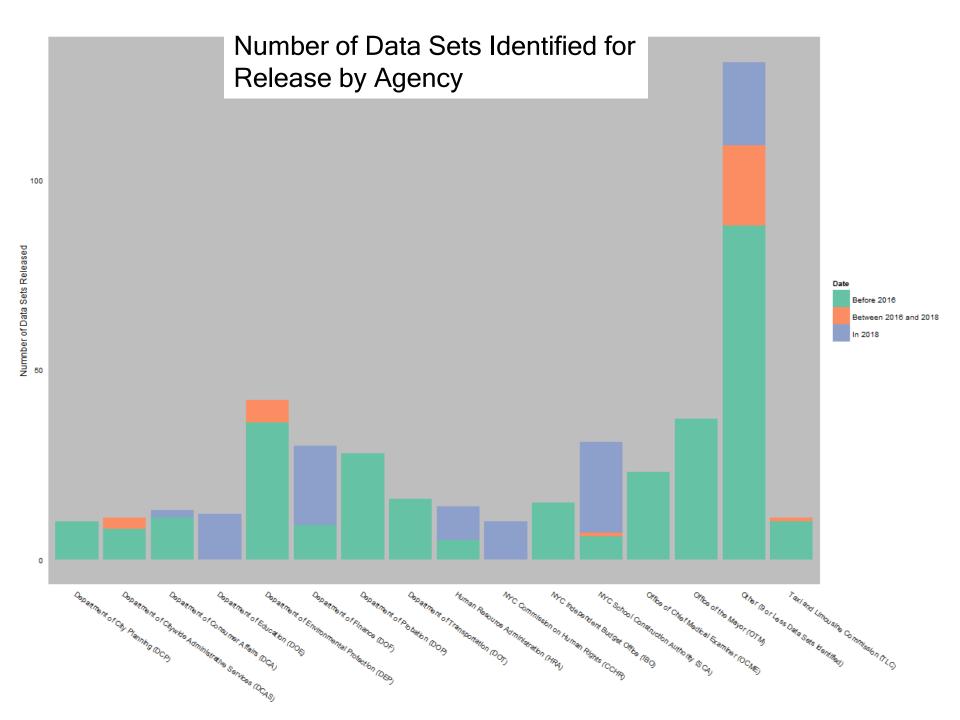

the city with basic descriptive information.





## Birth Rate by Mother's Age

Based on Birth Rate by Mother's Age, 2007

Rate of birth sorted by the age range of the mother. Update Schedule: As required



|   | Mother's age (yr) | Total Reported | <b>⊕</b> ≔ | Percent of Live Births |  |
|---|-------------------|----------------|------------|------------------------|--|
|   |                   |                |            | <b>v</b>               |  |
| 1 | 25-29             |                | 33,885     |                        |  |
| 2 | 30-34             |                | 33,718     |                        |  |
| 3 | 20-24             |                | 26,192     |                        |  |
| 4 | 35-39             |                | 20,593     |                        |  |