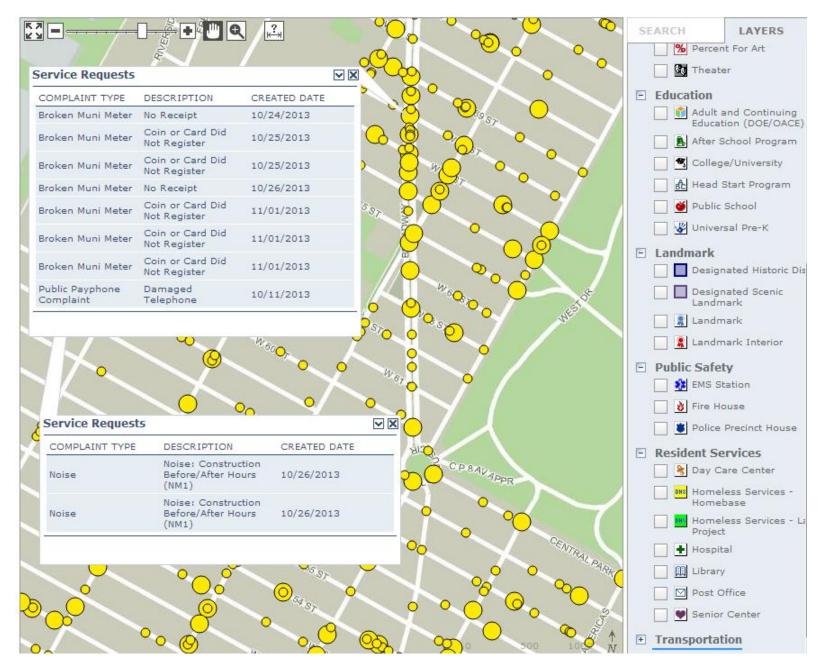

## Welcome to NYC Stat 311 Reporting

Call Volume to 311

October Fiscal Year-to-Date Total to Date

1,614,138 5,880,673 169,005,940

Top Inquiries

Report shows data for October FY2014

|                     |                                                         |        | Number of Inquiries |  |
|---------------------|---------------------------------------------------------|--------|---------------------|--|
| Agency Inquiry Name |                                                         | Month  | FYTD                |  |
| DOF                 | Parking Ticket Lookup - Ticket or Plate Number Known    | 16,426 | 66,316              |  |
| 3-1-1               | Service Request Status - General                        | 14,114 | 58,787              |  |
| HPD                 | Heat Complaint - Residential Building - Inadequate Heat | 13,599 | 13,988              |  |
| HPD                 | Landlord Complaint - Maintenance                        | 11,524 | 47,185              |  |
| DOB                 | Schedule a Plan Examiner Appointment                    | 11,287 | 42,915              |  |
| 3-1-1               | Contact Information - Directory Assistance              | 10,221 | 43,653              |  |
| MTA                 | Bus or Subway - Information and Complaint               | 8,628  | 35,821              |  |
| DOF                 | Property Tax Assistance - School Tax Relief (STAR)      | 8,344  | 13,686              |  |
| NYPD                | Noise from Neighbor                                     | 8,209  | 33,207              |  |
| NYPD                | Find a Police Precinct or PSA by Location               | 7,441  | 28,204              |  |