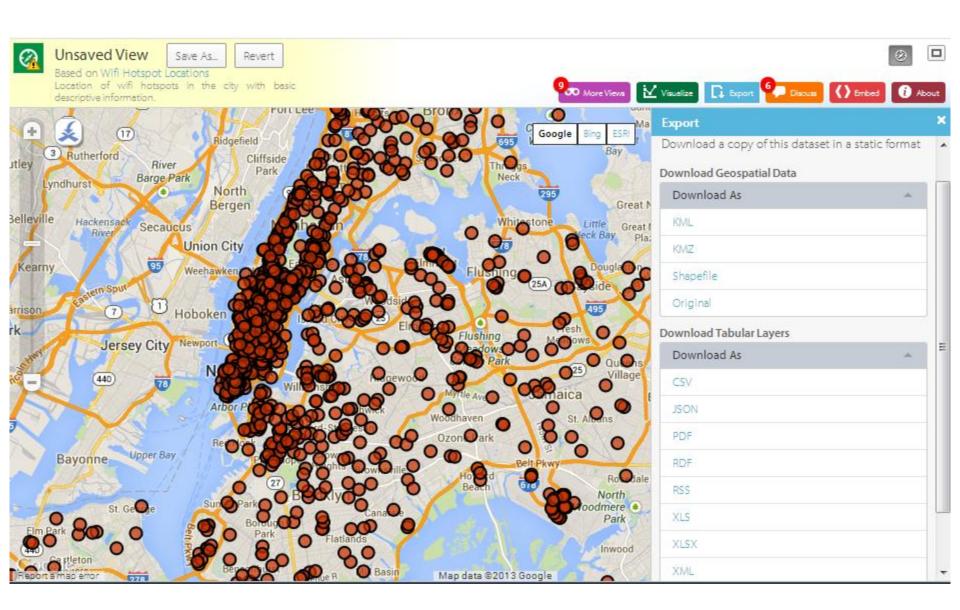

|  |  |  |  |
| 19 |                                         | Happy 16 Diner         | 16 Pell Street        | New Y |  |  |  |  |
| 20 |                                         | Hip Cup Café           | 225 Park Row          | New Y |  |  |  |  |
| 21 | 905                                     | Les Halles Park Avenue | 411 Park Avenue South | New Y |  |  |  |  |
| 22 | 906                                     | Les Halles Downtown    | 15 John Street        | New Y |  |  |  |  |
| 23 | 907                                     | Lit Lounge             | 93 2nd Avenue         | New Y |  |  |  |  |
| 24 | 908                                     | Risa                   | 47 E Houston St       | New Y |  |  |  |  |



Location of wifi hotspots in the city with basic descriptive information.





## Birth Rate by Mother's Age

Based on Birth Rate by Mother's Age, 2007

Rate of birth sorted by the age range of the mother. Update Schedule: As required



|   | Mother's age (yr) | Total Reported | <b>⊕</b> ≔ | Percent of Live Births |  |
|---|-------------------|----------------|------------|------------------------|--|
|   |                   |                |            | <b>v</b>               |  |
| 1 | 25-29             |                | 33,885     |                        |  |
| 2 | 30-34             |                | 33,718     |                        |  |
| 3 | 20-24             |                | 26,192     |                        |  |
| 4 | 35-39             |                | 20,593     |                        |  |