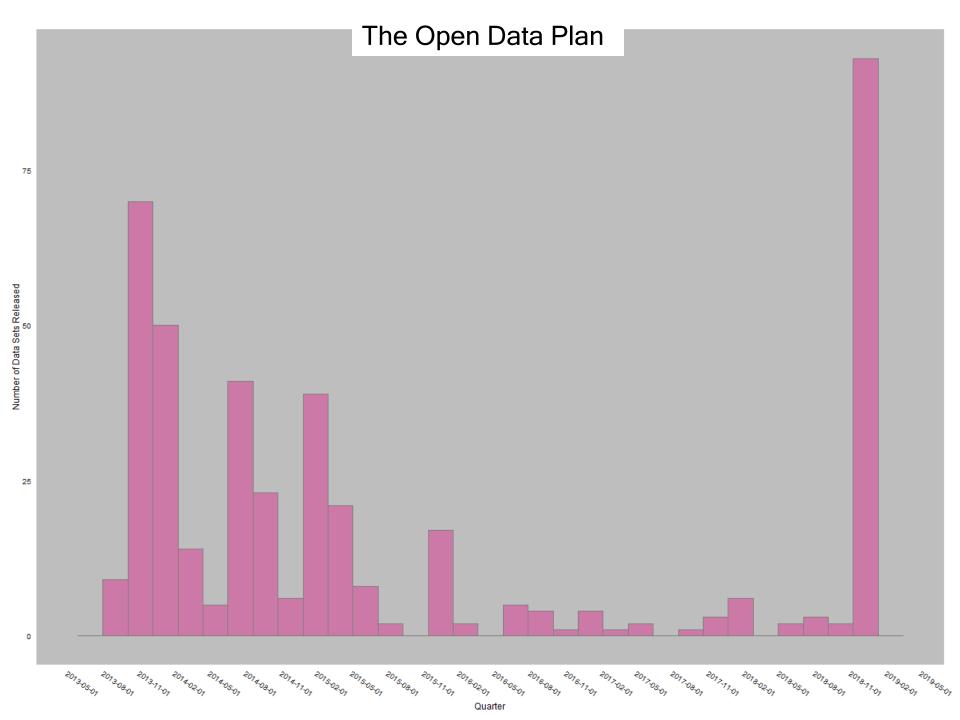

n the city with basic descriptive information.





## Birth Rate by Mother's Age

Based on Birth Rate by Mother's Age, 2007

Rate of birth sorted by the age range of the mother. Update Schedule: As required



|   | Mother's age (yr) | Total Reported | <b>⊕</b> ≔ | Percent of Live Births |  |
|---|-------------------|----------------|------------|------------------------|--|
|   |                   |                |            | <b>v</b>               |  |
| 1 | 25-29             |                | 33,885     |                        |  |
| 2 | 30-34             |                | 33,718     |                        |  |
| 3 | 20-24             |                | 26,192     |                        |  |
| 4 | 35-39             |                | 20,593     |                        |  |