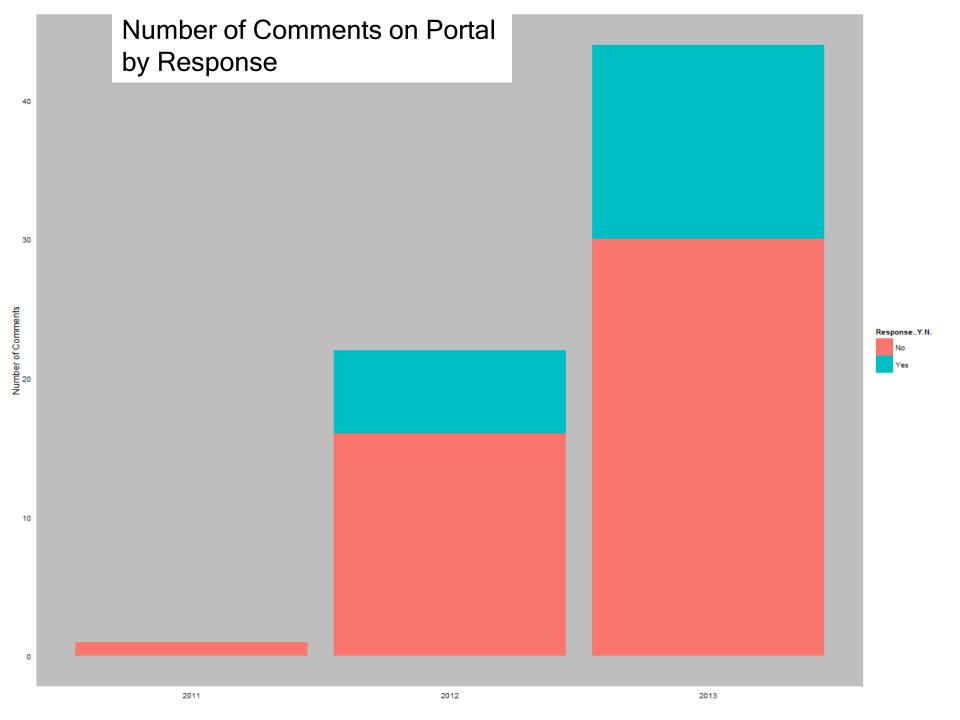

Assistance              | 10,221 | 43,653              |  |
| MTA                 | Bus or Subway - Information and Complaint               | 8,628  | 35,821              |  |
| DOF                 | Property Tax Assistance - School Tax Relief (STAR)      | 8,344  | 13,686              |  |
| NYPD                | Noise from Neighbor                                     | 8,209  | 33,207              |  |
| NYPD                | Find a Police Precinct or PSA by Location               | 7,441  | 28,204              |  |

Print HTMLPDF -

Download

Download to ExcelDownload to PowerpointDownload to Excel 2000Download DataDownload Web Page (MHTML)

Click for Full Inquiry Report - Last Completed Month and Fiscal Year-to-Date

Click for Full Inquiry Report - Month-over-Month





















|    | E28 ▼  http://www.barnesandnobleinc.com |                        |                       |       |  |  |  |  |
|----|-----------------------------------------|------------------------|-----------------------|-------|--|--|--|--|
|    | Α                                       | В                      | С                     |       |  |  |  |  |
| 1  | ID                                      | NAME                   | ADDRESS               | CITY  |  |  |  |  |
| 2  | 882                                     | TechSpace              | 41 East 11th Street   | New Y |  |  |  |  |
| 3  | 883                                     | TechSpace              | 95 Morton Street      | New Y |  |  |  |  |
| 4  | 884                                     | The Cellar             | 325 East 14th St