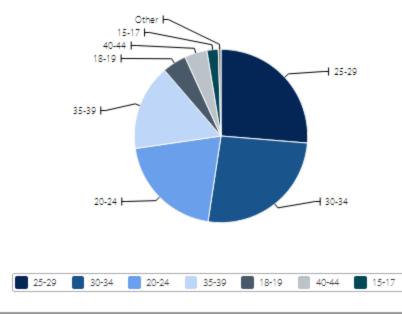

## Birth Rate by Mother's Age

Based on Birth Rate by Mother's Age, 2007

Rate of birth sorted by the age range of the mother. Update Schedule: As required

|   | Mother's age (yr) | Total Reported | <b>⊕</b> ≔ | Percent of Live Births |  |
|---|-------------------|----------------|------------|------------------------|--|
|   |                   |                |            | <b>v</b>               |  |
| 1 | 25-29             |                | 33,885     |                        |  |
| 2 | 30-34             |                | 33,718     |                        |  |
| 3 | 20-24             |                | 26,192     |                        |  |
| 4 | 35-39             |                | 20,593     |                        |  |