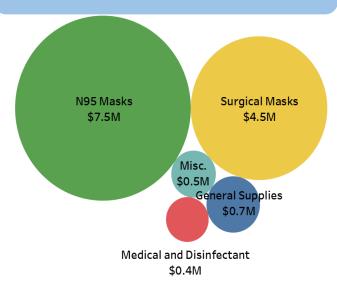

|
|                  | \$10.0M<br>\$6.4M<br>\$4.6M<br>\$1.9M<br>\$1.2M<br>\$1.0M<br>\$0.0M | Amount = Headcount \$10.0M \$6.4M \$4.6M 132 \$1.9M \$1.2M 23 \$1.0M \$0.0M | Amount       Headcount       Amount         \$10.0M       \$0.0M         \$6.4M       \$0.0M         \$4.6M       132       \$3.3M         \$1.9M       \$1.9M         \$1.2M       23       \$2.4M         \$1.0M       \$0.0M         \$0.0M       \$3.9M         \$0.0M       \$4.8M |

### **Comparison of FY21 PEGs**





### **COVID-19 Effects on NYPD**

# NYPD Expenditures on COVID-19 Supplies (as of 5/4)



### 311 Social Distancing Complaints (as of 5/8)



# NYPD Personnel Heavily Affected by COVID-19

|      | Cases   | Percent of<br>Population |
|------|---------|--------------------------|
| NYPD | 5,393   | 10.4%                    |
| NYC  | 176,000 | 2.1%                     |

<sup>\*</sup>Confirmed Cases as of 5/7

# **COVID Impact** on Public Safety

New COVID Response Teams respond to social distancing issues. Ensure non-essential businesses are closed. Total of 700 re-assigned officers.

Crime is down during the pandemic compared to the same period last year, with the exception of:

- Murder up 4 murders
- Burglaries up 32%
- Grand Larceny up 59%
- Anti-Asian Hate Crimes 15 crimes

Domestic Violence in March 2020 compared to March 2019

- 16,900 patrol runs or an increase of 10