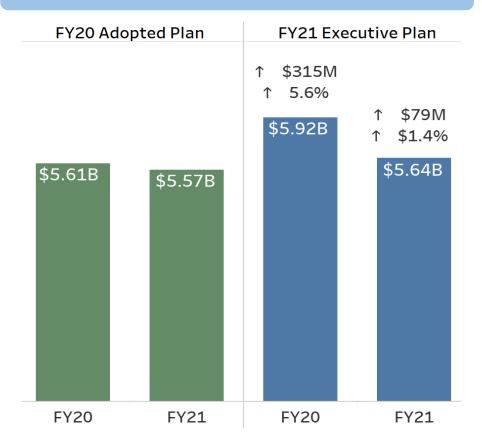

## **NYPD Fiscal 2021 Executive Budget**





### **FY21 Highlights**

Headcount: 51,682Uniform: 36,178Civilian: 15,504

NYPD's PEG of \$16 million comprises 1% of the \$1.7 billion Citywide Savings Program.

 Mainly vacancy reductions for TEA's and other civilian positions.

Other adjustments - \$21M

 Increase in salaries and retirement sick leave payout

Capital Plan remains the same:

- FY20-24 \$1.2B
- FY20-29 \$1.9B

#### **PEG Details**

| FY20<br>Amount = | FY20<br>Headcount                                                   | FY21<br>Amount                                                              | FY21<br>Headcount