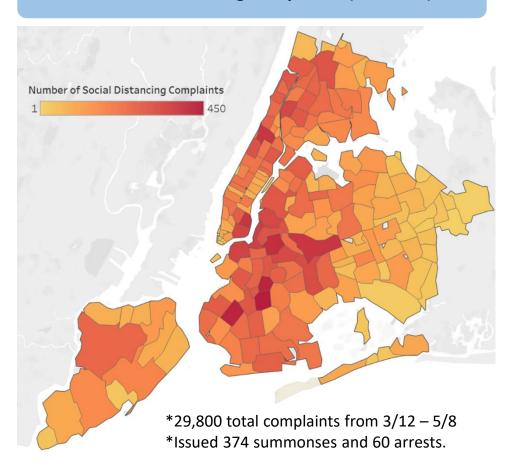

|
|                  | \$10.0M<br>\$6.4M<br>\$4.6M<br>\$1.9M<br>\$1.2M<br>\$1.0M<br>\$0.0M | Amount = Headcount \$10.0M \$6.4M \$4.6M 132 \$1.9M \$1.2M 23 \$1.0M \$0.0M | Amount       Headcount       Amount         \$10.0M       \$0.0M         \$6.4M       \$0.0M         \$4.6M       132       \$3.3M         \$1.9M       \$1.9M         \$1.2M       23       \$2.4M         \$1.0M       \$0.0M         \$0.0M       \$3.9M         \$0.0M       \$4.8M |

### **Comparison of FY21 PEGs**





### **COVID-19 Effects on NYPD**

# NYPD Expenditures on COVID-19 Supplies (as of 5/4)



### 311 Social Distancing Complaints (as of 5/8)



# NYPD Personnel Heavily Affected by COVID-19

|      | Cases   | Percent of<br>Population |
|------|---------|--------------------------|
| NYPD | 5,393   | 10.4%                    |
| NYC  | 176,000 | 2.1%                     |

<sup>\*</sup>Confirmed Cases as of 5/7

# **COVID Impact** on Public Safety

New COVID Response Teams respond to social distancing issues. Ensure non-essential businesses are closed. Total of 700 re-assigned officers.

Crime is down during the pandemic compared to the same period last year, with the exception of:

- Murder up 4 murders
- Burglaries up 32%
- Grand Larceny up 59%
- Anti-Asian Hate Crimes 15 crimes

Domestic Violence in March 2020 compared to March 2019

- 16,900 patrol runs or an increase of 10 percent.
- 3,104 arrests or a decrease of 16 percen