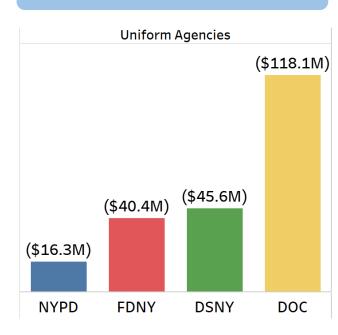

#### **PEG Details**

| FY20<br>Amount = | FY20<br>Headcount                                                   | FY21<br>Amount                                                              | FY21<br>Headcount                                                                                                                                                                                                                                                                       |
|------------------|---------------------------------------------------------------------|-----------------------------------------------------------------------------|-----------------------------------------------------------------------------------------------------------------------------------------------------------------------------------------------------------------------------------------------------------------------------------------|
| \$10.0M          |                                                                     | \$0.0M                                                                      |                                                                                                                                                                                                                                                                                         |
| \$6.4M           |                                                                     | \$0.0M                                                                      |                                                                                                                                                                                                                                                                                         |
| \$4.6M           | 132                                                                 | \$3.3M                                                                      | 63                                                                                                                                                                                                                                                                                      |
| \$1.9M           |                                                                     | \$1.9M                                                                      |                                                                                                                                                                                                                                                                                         |
| \$1.2M           | 23                                                                  | \$2.4M                                                                      | 23                                                                                                                                                                                                                                                                                      |
| \$1.0M           |                                                                     | \$0.0M                                                                      |                                                                                                                                                                                                                                                                                         |
| \$0.0M           |                                                                     | \$3.9M                                                                      | 100                                                                                                                                                                                                                                                                                     |
| \$0.0M           |                                                                     | \$4.8M                                                                      | 116                                                                                                                                                                                                                                                                                     |
| \$25.1M          | 155                                                                 | \$16.3M                                                                     | 302                                                                                                                                                                                                                                                                                     |
|                  | \$10.0M<br>\$6.4M<br>\$4.6M<br>\$1.9M<br>\$1.2M<br>\$1.0M<br>\$0.0M | Amount = Headcount \$10.0M \$6.4M \$4.6M 132 \$1.9M \$1.2M 23 \$1.0M \$0.0M | Amount       Headcount       Amount         \$10.0M       \$0.0M         \$6.4M       \$0.0M         \$4.6M       132       \$3.3M         \$1.9M       \$1.9M         \$1.2M       23       \$2.4M         \$1.0M       \$0.0M         \$0.0M       \$3.9M         \$0.0M       \$4.8M |

### **Comparison of FY21 PEGs**