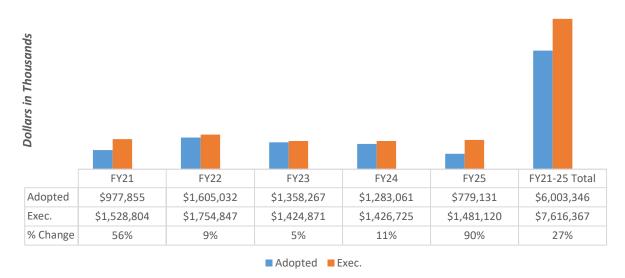

HPD's Executive Commitment Plan includes \$7.6 billion in Fiscal 2021-2025, including \$7.4 billion in City funds and \$170.6 million in Non-City funds. This represents approximately 8.2 percent of the City's total \$93 billion Executive Commitment Plan. The Capital Commitment is significantly higher than the Capital Budget because it includes Fiscal 2021.

**Graph 4: HPD FY21-25 Capital Commitments** 

The Department's Fiscal 2022 Executive Capital Commitment Plan for 2021-2025 increases HPD's five-year capital commitments by \$1.6 billion, or 27 percent, when compared to its Preliminary Fiscal 2021-2025 Capital Commitment Plan. This increase is primarily attributed to significant increases in commitments scheduled for Fiscal 2021 and Fiscal 2025. Fiscal 2021 capital project commitments increased by \$551 million, primarily due to a \$147 million increase in capital spending for the continued conversion of city cluster sites. The Administration plans to convert all cluster sites to affordable housing by the end of the 2021 calendar year. Capital commitment spending scheduled for Fiscal 2025 nearly doubled, increasing from \$779 million in the Fiscal 2021 Adopted Budget to almost \$1.5 billion, a 90 percent increase. This is primarily due to an increase of \$304 million for Extremely Low- and Low-Income Affordability Program (ELLA) which grants financing for new construction housing projects that provide low income rents up to 80 percent of area median income (AMI), and a \$135 million increase for the Participatory Loan Program (PLP) which provides financing for the rehabilitation of multifamily buildings that provide low- to-moderate income housing.