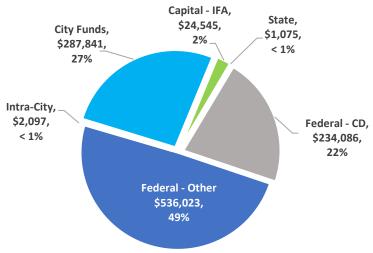

## Fiscal 2022 Executive Plan Funding Sources

**Graph 1: HPD Fiscal 2022 Executive Plan Funding Sources** 

**Dollars in Thousands** 

The Fiscal 2022 Executive Budget projects that HPD will receive approximately \$50 million more in federal funding in the Fiscal 2022 than had been estimated for Fiscal 2021 at adoption; \$29 million more in CBDG funding and \$20 more in other federal revenue. In the Fiscal 2022 Executive Plan, federal funds total \$765.1 million, or 70.5 percent of HPD's total expense budget. The largest single source of HPD's federal funding is the Housing Choice Voucher (Section 8) program; the Fiscal 2022 Executive Plan provides \$460 million to directly support Section 8, which can be disaggregated into \$440 million to support Section 8 subsidies and \$20 million for Section 8 administrative fees. City funds are the second largest funding source totaling \$287.8 million.