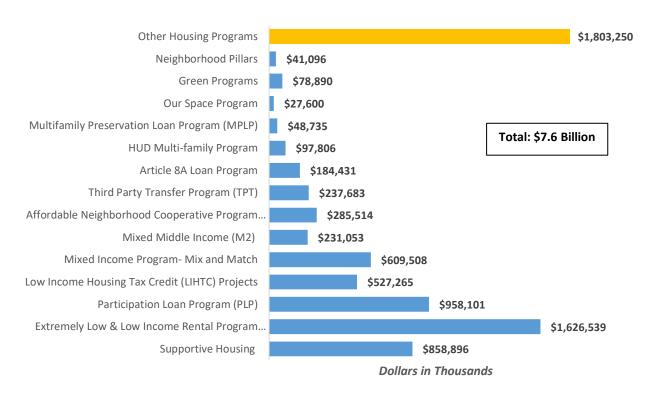

**Graph 5: HPD 2021-2025 Capital Commitment Plan By Planned Commitments** 

The capital commitments detailed above can be organized into three major categories: Preservation Programs, New Construction Programs, and Special Needs and/or Supportive Housing Programs.

#### **Major Preservation Programs:**

- \$958.1 million for the Participation Loan Program (PLP),
- \$527.3 million for the Low Income Housing Tax Credit (LIHTC) Projects- LIHTC Year 15 Preservation Program,
- \$285.5 million for the Affordable Neighborhood Cooperative Program (ANCP),
- \$237.7 million for the Third Party Transfer Program (TPTs),
- \$184 million for the Article 8A Loan Program,
- \$97.8 million for the HUD Multi-Family program,
- \$79 million for Green Programs,
- \$48 million for the Multifamily Preservation Loan Program, and
- \$41.1 million for the Neighborhood Pillars Program.

## **Major New Construction Programs:**

- \$1.6 billion for the Extremely Low & Low Income Affordability (ELLA) Program,
- \$609.5 million for the Mixed Income Program- Mix and Match, and
- \$231 million for the Mixed Middle Income Program.

## **Major Special Needs/Supportive Housing Programs:**

- \$858.9 million for Supportive Housing, and
- \$27.6 million for the Our Space program,