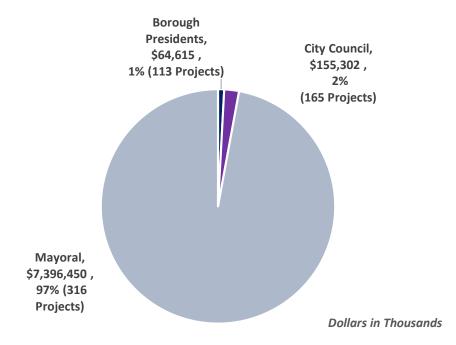

## **City Capital Commitments by Funding Source**

HPD's City Capital Commitment of \$7.4 billion includes: 316 mayoral-funded projects totaling \$7.4 billion, 165 City Council-funded projects totaling \$155.3 million, and 113 Borough President-funded projects totaling \$64.6 million. Over the Fiscal 2021-2025 period, mayoral capital projects in HPD's portfolio will receive an average of about \$17.8 million in funding, compared to discretionary capital projects, which will receive about \$777,000 on average. City Capital commitments grouped by funding source are displayed in the chart below.