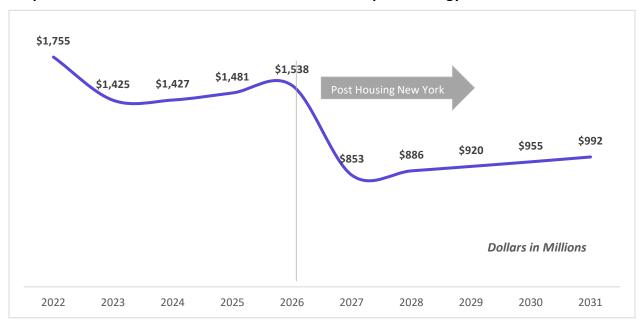

\$4,037,484

Total: \$12.2 billion

Dollars in thousands

Graph 7: HPD Fiscal 2022-2031 Executive Ten-Year Capital Strategy by Category

The Department's Ten-Year Strategy averages \$1.47 billion in planned spending per fiscal year between Fiscal 2022-2026. The commitment to this level of spending coincides with the Administration's Housing New York 2.0 Plan which seeks to build or preserve 300,000 units of affordable housing by 2026. HPD's Ten-Year Capital Strategy also reflects a continuation of funding in the Ten-Year Strategy for this category past that target date, albeit at a decreased rate of \$921 million per fiscal year. Lastly, the Ten-Year Capital Strategy includes \$300 million in Fiscal 2022 only to support NYCHA's Rental Assistance Demonstration (RAD) transactions. It is anticipated that through these transactions, NYCHA will leverage other private and public financing sources to help address its significant outstanding capital need.