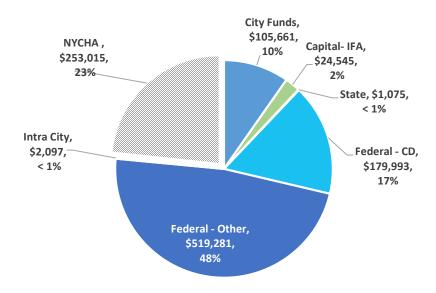

Graph 2: HPD's Fiscal 2022 Executive Plan Funding Sources (NYCHA Pass-through)

**Dollars in Thousands** 

Within HPD's approximately \$1.1 billion Fiscal 2022 Executive Budget, about \$253 million, or 23 percent, is pass-through funding, which is managed by the New York City Housing Authority (NYCHA). The Fiscal 2022 allocation for NYCHA reflected in HPD's budget includes: \$182.2 million in City taxlevy funds; \$54.1 million in federal CDBG funds; and \$16.7 million in other federal funds. The remaining \$832.7 million is for HPD programs and operations.