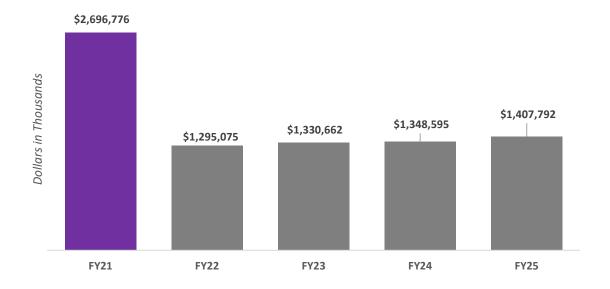

## **Executive Capital Budget for Fiscal 2022-2025**

The Capital Budget provides the estimated need for new appropriations for Fiscal 2022 along with projections for the subsequent three-year capital program. HPD's Fiscal 2022 Executive Capital Budget includes \$5.4 billion in Fiscal 2022-2025. This represents approximately 7.2 percent of the City's total \$65.5 billion Capital Budget for 2022-2025. Available appropriations for Fiscal 2021 totaled \$2.7 billion; this includes \$2.0 billion in reauthorized prior appropriations and \$666 million in authorized Fiscal 2021 appropriations. The size of the Capital Budget will increase significantly when the amount of uncommitted appropriations from Fiscal 2021 are reappropriated or rolled into Fiscal 2022 in the Adopted Budget.