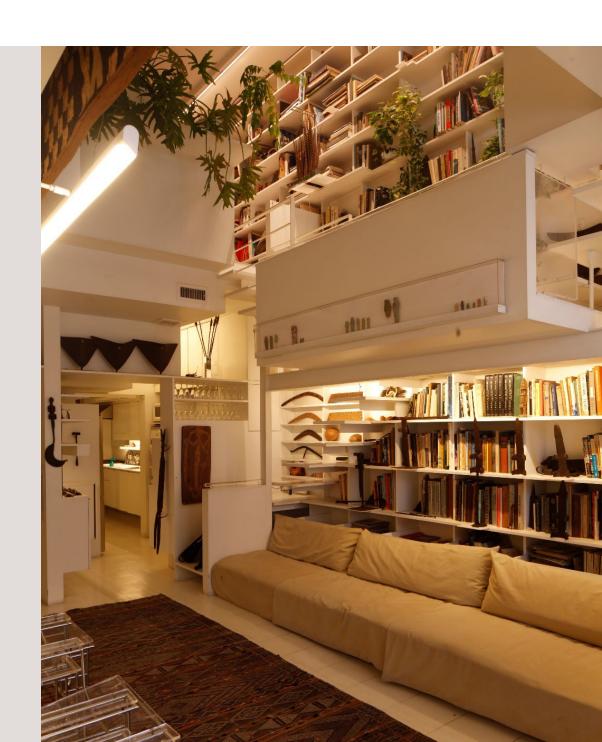

#### **Interior Landmark:**

Third and Fourth Floor Plans

**Modulightor Building** 2006 The Paul Rudolph Institute

North living room, view toward kitchen 1999 The Paul Rudolph Institute

**246 East 58th Street, c. 1980s**The Paul Rudolph Institute