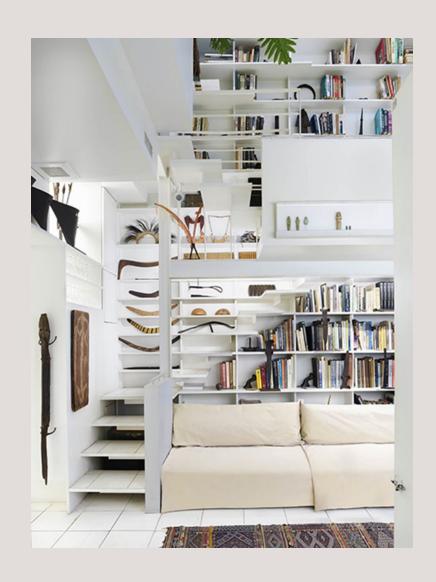

#### **Interior Landmark:**

Third and Fourth Floor Plans

**Modulightor Building** 2006 The Paul Rudolph Institute

North living room, view toward kitchen 1999 The Paul Rudolph Institute

**246 East 58th Street, c. 1980s**The Paul Rudolph Institute

Paul Rudolph Architectural Office
West 58th Street, 1964
Paul Rudolph Collection, Library of Congress

23 Beekman Place, 1977

NYC LGBT Historic Sites Project

**Modulightor Building Apartment Duplex: North and South Living Rooms** 