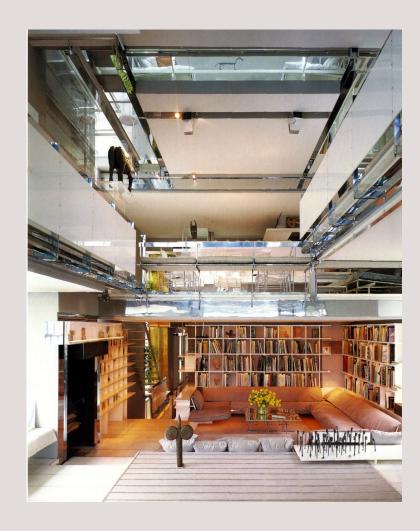

#### **Interior Landmark:**

Third and Fourth Floor Plans

**Modulightor Building** 2006 The Paul Rudolph Institute

North living room, view toward kitchen 1999 The Paul Rudolph Institute

**246 East 58th Street, c. 1980s**The Paul Rudolph Institute

Paul Rudolph Architectural Office
West 58th Street, 1964
Paul Rudolph Collection, Library of Congress

23 Beekman Place, 1977

NYC LGBT Historic Sites Project

**Modulightor Building Apartment Duplex: North and South Living Rooms** 

The Paul Rudolph Institute