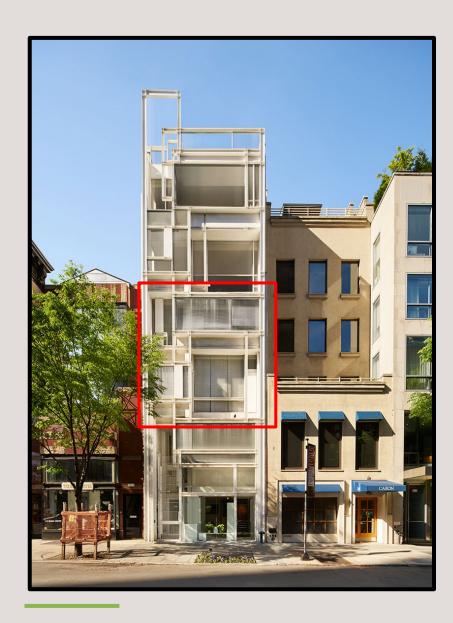

July 8, 2025

# New York City Council Subcommittee on Landmarks, Public Sitings, and Dispositions

**Modulightor Building Apartment Duplex** 246 East 58<sup>th</sup> Street, Manhattan

If you are a member of the public who wishes to testify, please register on the City Council Website at <u>council.nyc.gov</u>. Please visit the City Council Website to watch livestreams of all City Council Meetings and find recordings of previously held meetings.





### Modulightor Building Apartment Duplex

246 East 58<sup>th</sup> Street
Borough of Manhattan
Tax Map Block 1331, Lot 128

**Built:** 1989-94

**Architect:** Paul Rudolph

**Style:** Late 20<sup>th</sup> Century Modern

Item Calendared: December 10, 2024

Public Hearing: February 25, 2025

**Designated:** May 6, 2025







#### **Modulightor Building**

The Paul Rudolph Institute for Modern Architecture



#### **Landmark Site**







#### **Interior Landmark:**

Third and Fourth Floor Plans





**Modulightor Building** 2006 The Paul Rudolph Institute



North living room, view toward kitchen 1999 The Paul Rudolph Institute











**246 East 58th Street, c. 1980s**The Paul Rudolph Institute

Modulightor Building, 2006
The Paul Rudolph Institute

Paul Rudolph (right) and Ernst Wagner, 1975
The Paul Rudolph Institute









Paul Rudolph inside Yale School of Architecture, 1958-63 New Haven

Paul Rudolph Collection, Library of Congress

Paul Rudolph Architectural Office
West 58th Street, 1964
Paul Rudolph Collection, Library of Congress

23 Beekman Place, 1977

NYC LGBT Historic Sites Project