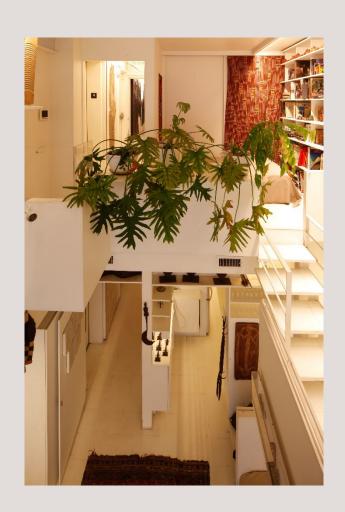

#### **Interior Landmark:**

Third and Fourth Floor Plans

**Modulightor Building** 2006 The Paul Rudolph Institute

North living room, view toward kitchen 1999 The Paul Rudolph Institute

**246 East 58th Street, c. 1980s**The Paul Rudolph Institute

Paul Rudolph Architectural Office
West 58th Street, 1964
Paul Rudolph Collection, Library of Congress

23 Beekman Place, 1977

NYC LGBT Historic Sites Project

**Modulightor Building Apartment Duplex: North and South Living Rooms** 