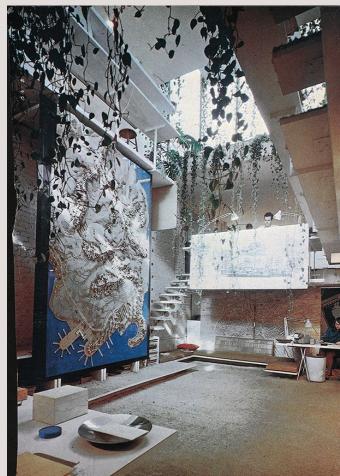

#### **Interior Landmark:**

Third and Fourth Floor Plans

**Modulightor Building** 2006 The Paul Rudolph Institute

North living room, view toward kitchen 1999 The Paul Rudolph Institute

**246 East 58th Street, c. 1980s**The Paul Rudolph Institute

Paul Rudolph Architectural Office
West 58th Street, 1964
Paul Rudolph Collection, Library of Congress

23 Beekman Place, 1977

NYC LGBT Historic Sites Project

**Modulightor Building Apartment Duplex: North and South Living Rooms** 

The Paul Rudolph Institute