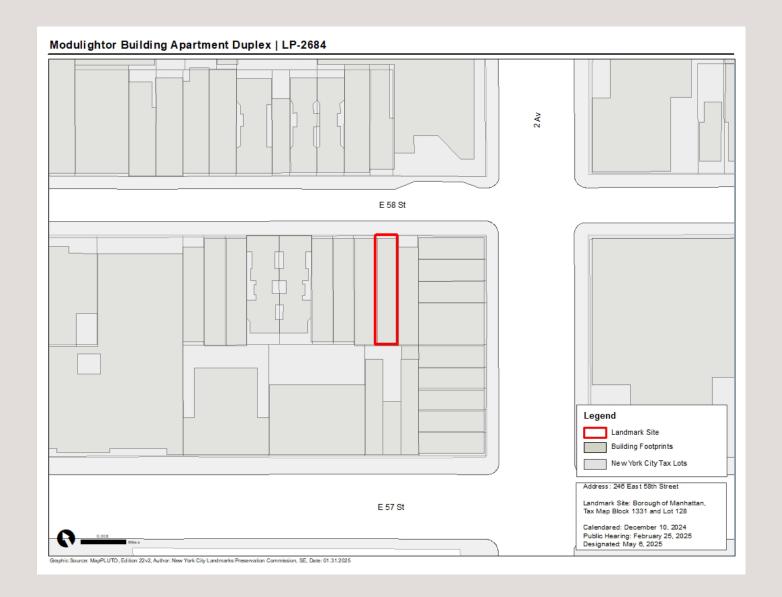

### Modulightor Building Apartment Duplex

246 East 58<sup>th</sup> Street
Borough of Manhattan
Tax Map Block 1331, Lot 128

**Built:** 1989-94

**Architect:** Paul Rudolph

**Style:** Late 20<sup>th</sup> Century Modern

Item Calendared: December 10, 2024

Public Hearing: February 25, 2025

**Designated:** May 6, 2025