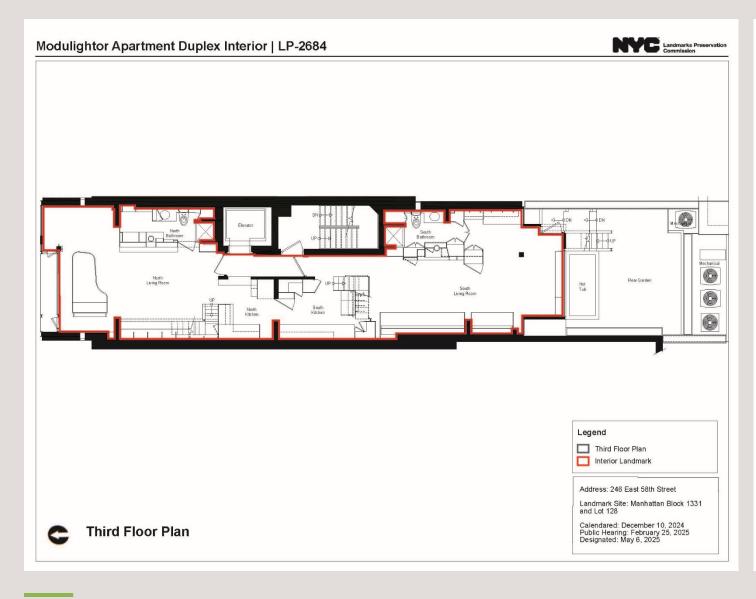

#### **Interior Landmark:**

Third and Fourth Floor Plans

**Modulightor Building** 2006 The Paul Rudolph Institute

North living room, view toward kitchen 1999 The Paul Rudolph Institute

**246 East 58th Street, c. 1980s**The Paul Rudolph Institute