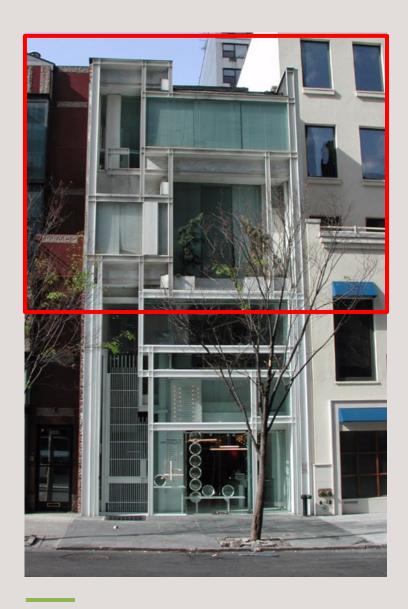

#### **Modulightor Building**

The Paul Rudolph Institute for Modern Architecture

#### **Interior Landmark:**

Third and Fourth Floor Plans

**Modulightor Building** 2006 The Paul Rudolph Institute

North living room, view toward kitchen 1999 The Paul Rudolph Institute

**246 East 58th Street, c. 1980s**The Paul Rudolph Institute