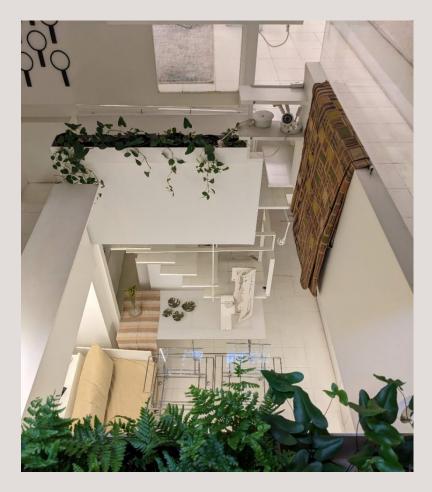

#### **Interior Landmark:**

Third and Fourth Floor Plans

**Modulightor Building** 2006 The Paul Rudolph Institute

North living room, view toward kitchen 1999 The Paul Rudolph Institute

**246 East 58th Street, c. 1980s**The Paul Rudolph Institute

Paul Rudolph Architectural Office
West 58th Street, 1964
Paul Rudolph Collection, Library of Congress

23 Beekman Place, 1977

NYC LGBT Historic Sites Project

**Modulightor Building Apartment Duplex: North and South Living Rooms** 