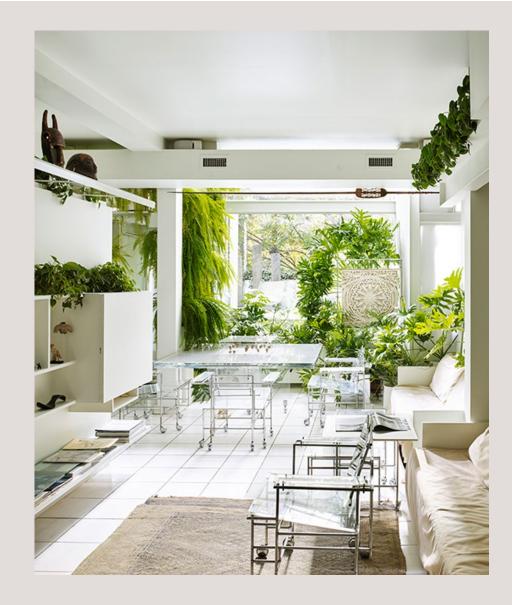

#### **Interior Landmark:**

Third and Fourth Floor Plans

**Modulightor Building** 2006 The Paul Rudolph Institute

North living room, view toward kitchen 1999 The Paul Rudolph Institute

**246 East 58th Street, c. 1980s**The Paul Rudolph Institute

Paul Rudolph Architectural Office
West 58th Street, 1964
Paul Rudolph Collection, Library of Congress

23 Beekman Place, 1977

NYC LGBT Historic Sites Project

**Modulightor Building Apartment Duplex: North and South Living Rooms** 