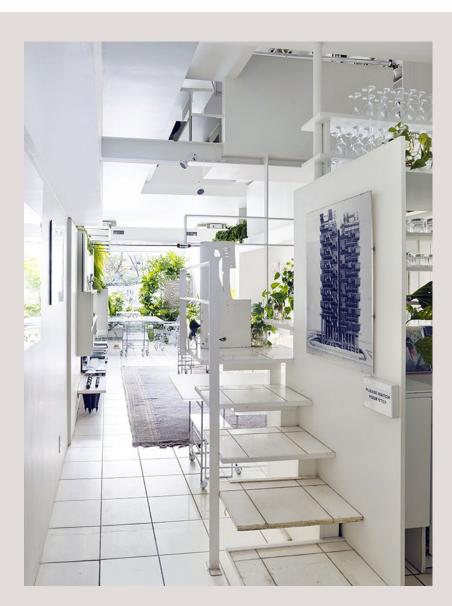

#### **Interior Landmark:**

Third and Fourth Floor Plans

**Modulightor Building** 2006 The Paul Rudolph Institute

North living room, view toward kitchen 1999 The Paul Rudolph Institute

**246 East 58th Street, c. 1980s**The Paul Rudolph Institute

Paul Rudolph Architectural Office
West 58th Street, 1964
Paul Rudolph Collection, Library of Congress

23 Beekman Place, 1977

NYC LGBT Historic Sites Project

**Modulightor Building Apartment Duplex: North and South Living Rooms** 