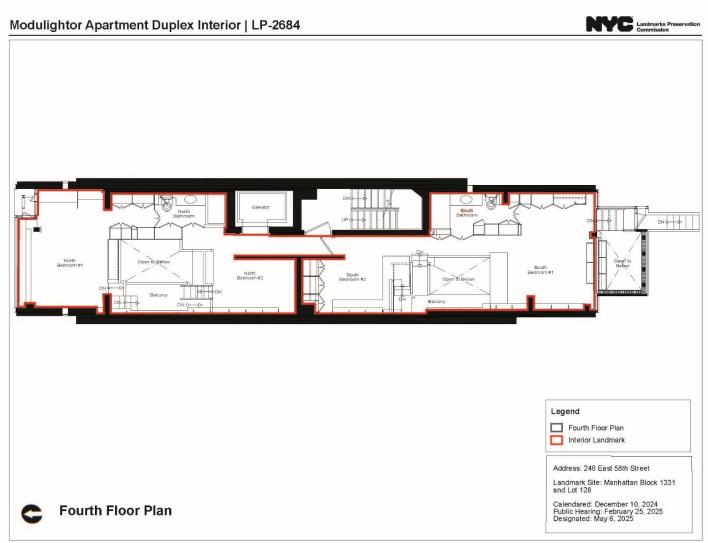

#### **Interior Landmark:**

Third and Fourth Floor Plans

**Modulightor Building** 2006 The Paul Rudolph Institute

North living room, view toward kitchen 1999 The Paul Rudolph Institute

**246 East 58th Street, c. 1980s**The Paul Rudolph Institute