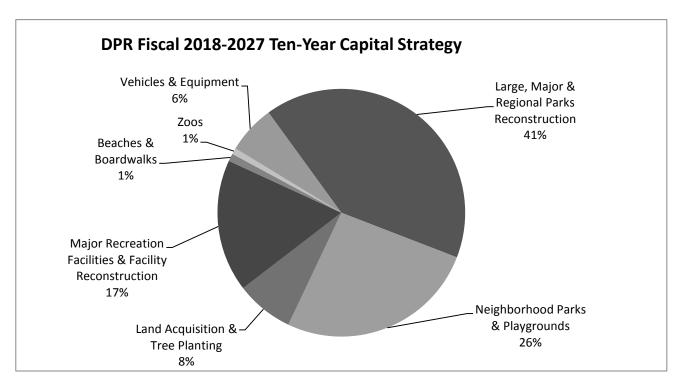

**DPR Ten-Year Capital Strategy by Category** 

(Dollars in thousands)

| Department of Parks & Recreation   | Fiscal 2018-202 | 7 Preliminary | Ten-Year Ca | pital Strategy |          |           |          |          |          |          |             |
|------------------------------------|-----------------|---------------|-------------|----------------|----------|-----------|----------|----------|----------|----------|-------------|
| Dollars in Thousands               | 2018            | 2019          | 2020        | 2021           | 2022     | 2023      | 2024     | 2025     | 2026     | 2027     | Total       |
| Beaches and Boardwalks             | \$6,965         | \$0           | \$18,100    | \$2,901        | \$848    | \$865     | \$894    | \$923    | \$952    | \$981    | \$33,429    |
| Land Acquisition and Tree Planting | 101,932         | 88,683        | 54,994      | 6,645          | 6,778    | 6,913     | 7,141    | 7,377    | 7,606    | 7,842    | 295,911     |
| Major Recreational Facilities      | 258,041         | 202,096       | 64,647      | 8,372          | 13,553   | 9,324     | 8,989    | 14,615   | 10,984   | 10,651   | 601,272     |
| Neighborhood Parks and             |                 |               |             |                |          |           |          |          |          |          |             |
| Playgrounds                        | 675,963         | 174,135       | 61,947      | 51,490         | 21,563   | 8,208     | 8,479    | 8,759    | 9,030    | 9,310    | 1,028,884   |
| Vehicles, Equipment and Facility   |                 |               |             |                |          |           |          |          |          |          |             |
| Reconstruction                     | 44,454          | 21,570        | 22,948      | 24,178         | 24,825   | 23,579    | 24,647   | 10,981   | 12,834   | 13,838   | 223,854     |
| Large, Major and Regional Park     |                 |               |             |                |          |           |          |          |          |          |             |
| Reconstruction                     | 540,070         | 366,046       | 259,231     | 105,356        | 7,906    | 284,390   | 8,009    | 8,075    | 8,139    | 8,206    | 1,595,428   |
| Zoos                               | 20,007          | 6,542         | 2,803       | 1,106          | 799      | 573       | 872      | 462      | 476      | 491      | 34,131      |
| Total                              | \$1,647,432     | \$859,072     | \$484,670   | \$200,048      | \$76,272 | \$333,852 | \$59,031 | \$51,192 | \$50,021 | \$51,319 | \$3,812,909 |

Source: Office of Management and Budget (OMB) Executive Ten-Year Capital Strategy Fiscal Years 2018-2027

The Department's capital funding is divided into seven categories of need as illustrated by the chart above and described below.

• Large, Major, and Regional Parks Reconstruction. The Ten-Year Capital Strategy includes nearly \$1.6 billion for Large, Major, and Regional Parks Reconstruction. This category is primarily focused on the construction and reconstruction of the City's large and destination

parks such as the Central Park in Manhattan, Prospect Park in Brooklyn, and the planned construction of the North Park at Fresh Kills in Staten Island.

- **Neighborhood Parks and Playgrounds.** The Ten-Year Capital Strategy includes \$1 billion for Neighborhood Parks and Playgrounds. This category involves capital spending for the reconstruction of neighborhood parks and playgrounds.
- Land Acquisition and Tree Planting. The Ten-Year Capital Strategy includes \$296 million for land acquisition and tree planting. This category involves spending for the acquisition of new parkland and tree planting. As part of PlaNYC 2030, the Department plans to plant, on average, over 45,000 trees annually and continue to transform concrete traffic triangles and malls into green spaces.
- Major Recreation Facilities and Facility Reconstruction. The Ten-Year Capital Strategy
  includes \$601.3 million for major recreation facilities and facility reconstruction. Spending
  in this category is directed at rehabilitating the City's specialized and youth-oriented major
  recreational facilities, such as indoor recreation centers, pools, tennis courts, and playing
  fields.
- Beaches and Boardwalks. The Ten-Year Capital Strategy includes \$33.4 million for continued construction for beaches and boardwalks. This category includes spending for the continued reconstruction of boardwalks and beaches at locations such as Coney Island Beach in Brooklyn, Rockaway Beach in Queens, Orchard Beach in the Bronx, and South Beach in Staten Island.
- **Zoos.** The Ten-Year Capital Strategy includes \$34.1 million for infrastructure rehabilitation at the City's three zoos. This category includes spending for the rehabilitation and exhibit expansion at three City zoos: The Central Park, Prospect Park, and Flushing Meadows Zoos.
- Vehicles and Equipment. The Ten-Year Capital Strategy includes \$224 million for vehicles
  and equipment. This category includes spending for technology improvements and
  equipment purchases, including computer and communications systems and replacement
  vehicles.